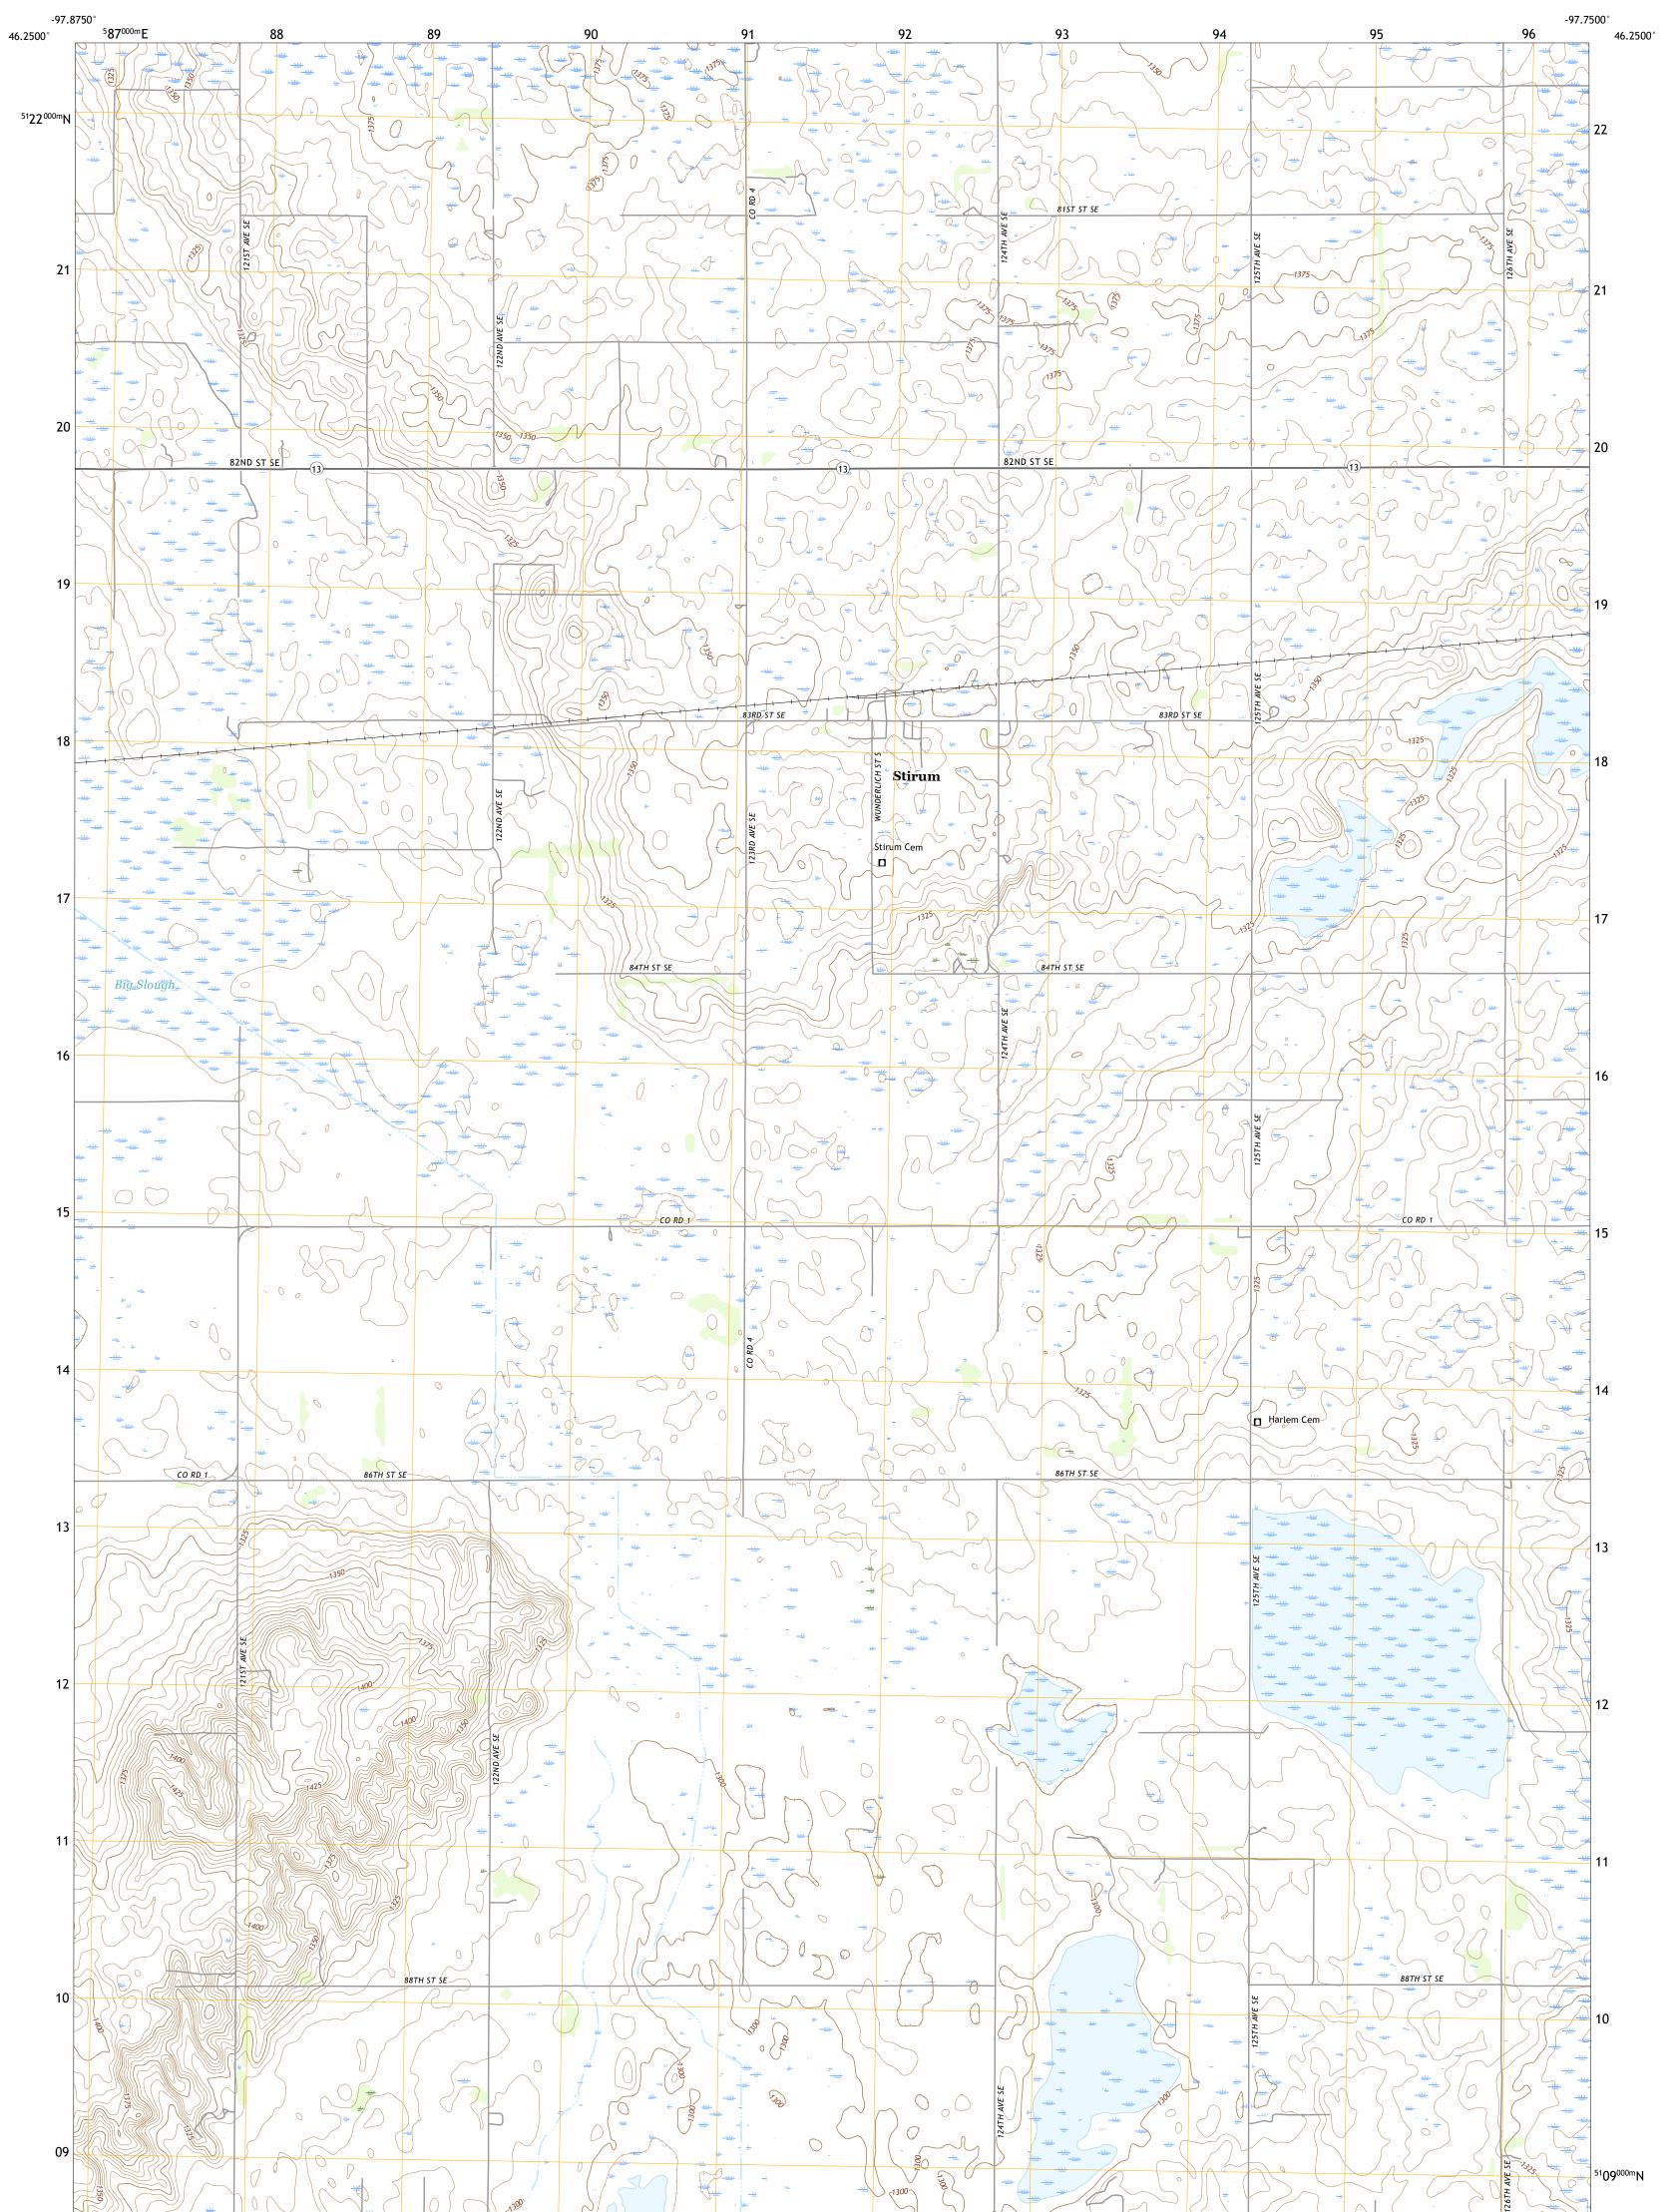

## STIRUM QUADRANGLE NORTH DAKOTA - SARGENT COUNTY 7.5-MINUTE SERIES

Produced by the United States Geological Survey North American Datum of 1983 (NAD83) World Geodetic System of 1984 (WGS84). Projection and 1 000-meter grid:Universal Transverse Mercator, Zone 14T This map is not a legal document. Boundaries may be generalized for this map scale. Private lands within government reservations may not be shown. Obtain permission before entering private lands.