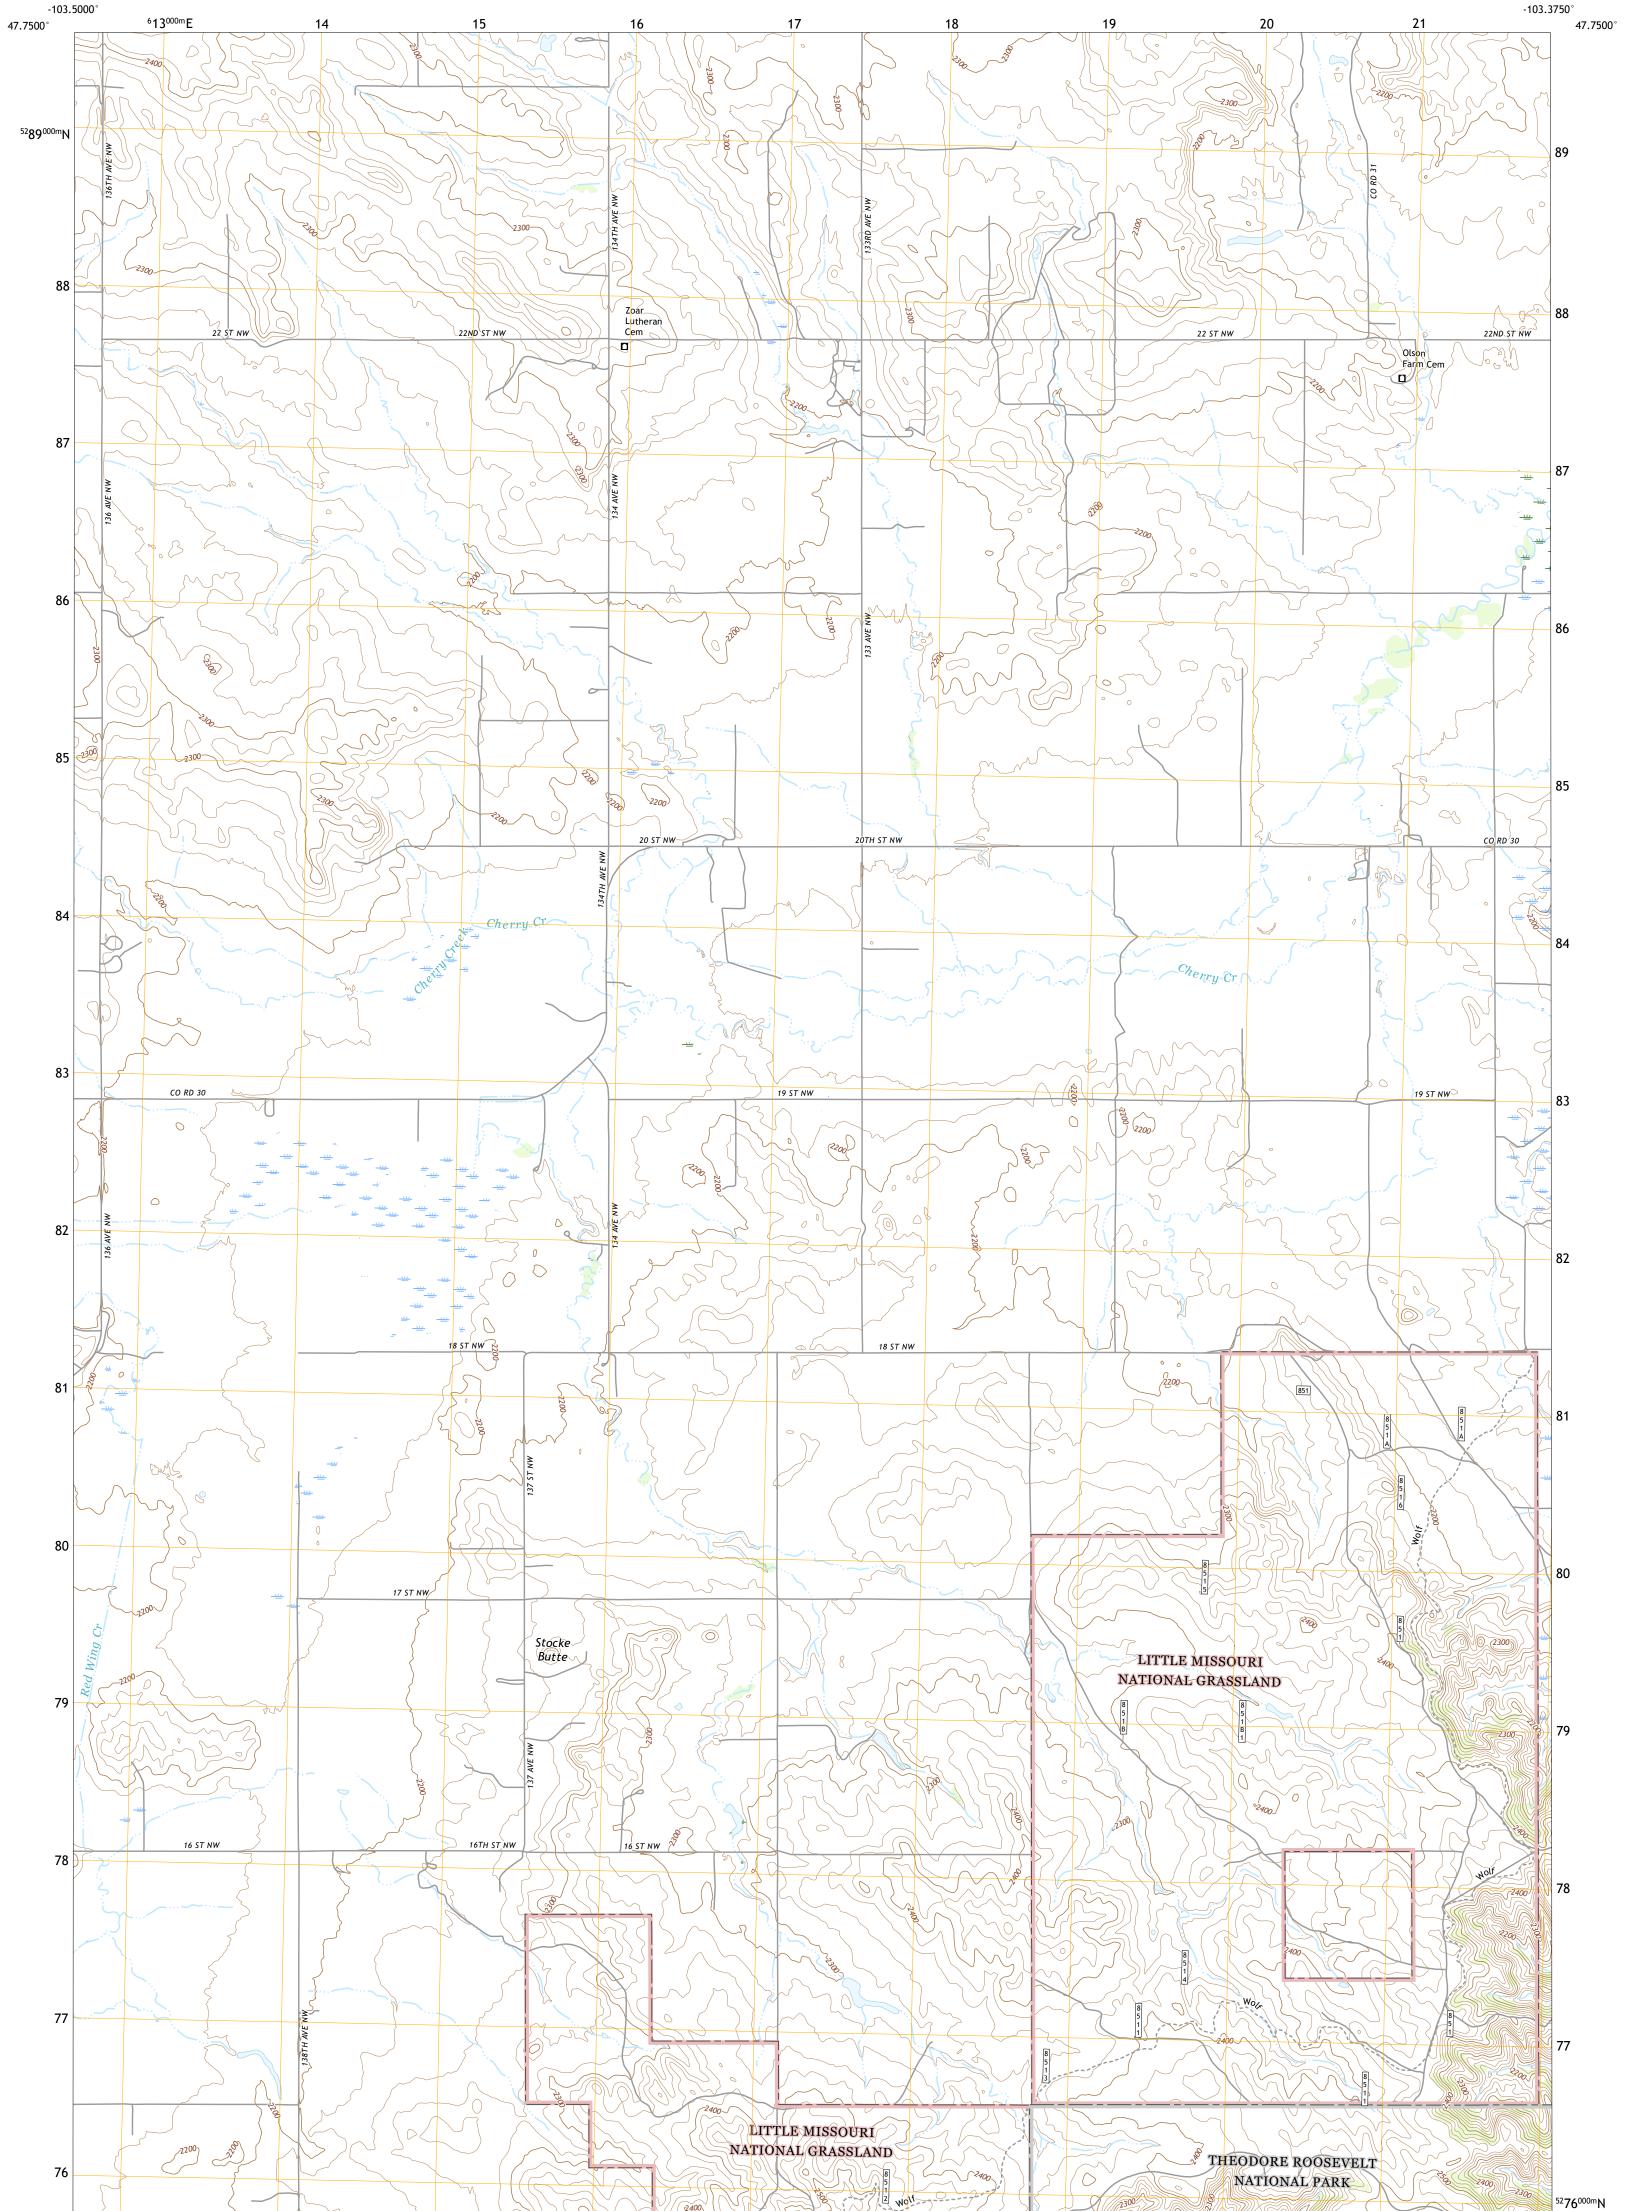

ULS STATE

STOCKE BUTTE QUADRANGLE NORTH DAKOTA - MCKENZIE COUNTY 7.5-MINUTE SERIES

Produced by the United States Geological Survey North American Datum of 1983 (NAD83) World Geodetic System of 1984 (WGS84). Projection and 1 000-meter grid:Universal Transverse Mercator, Zone 13T This map is not a legal document. Boundaries may be generalized for this map scale. Private lands within government reservations may not be shown. Obtain permission before entering private lands.