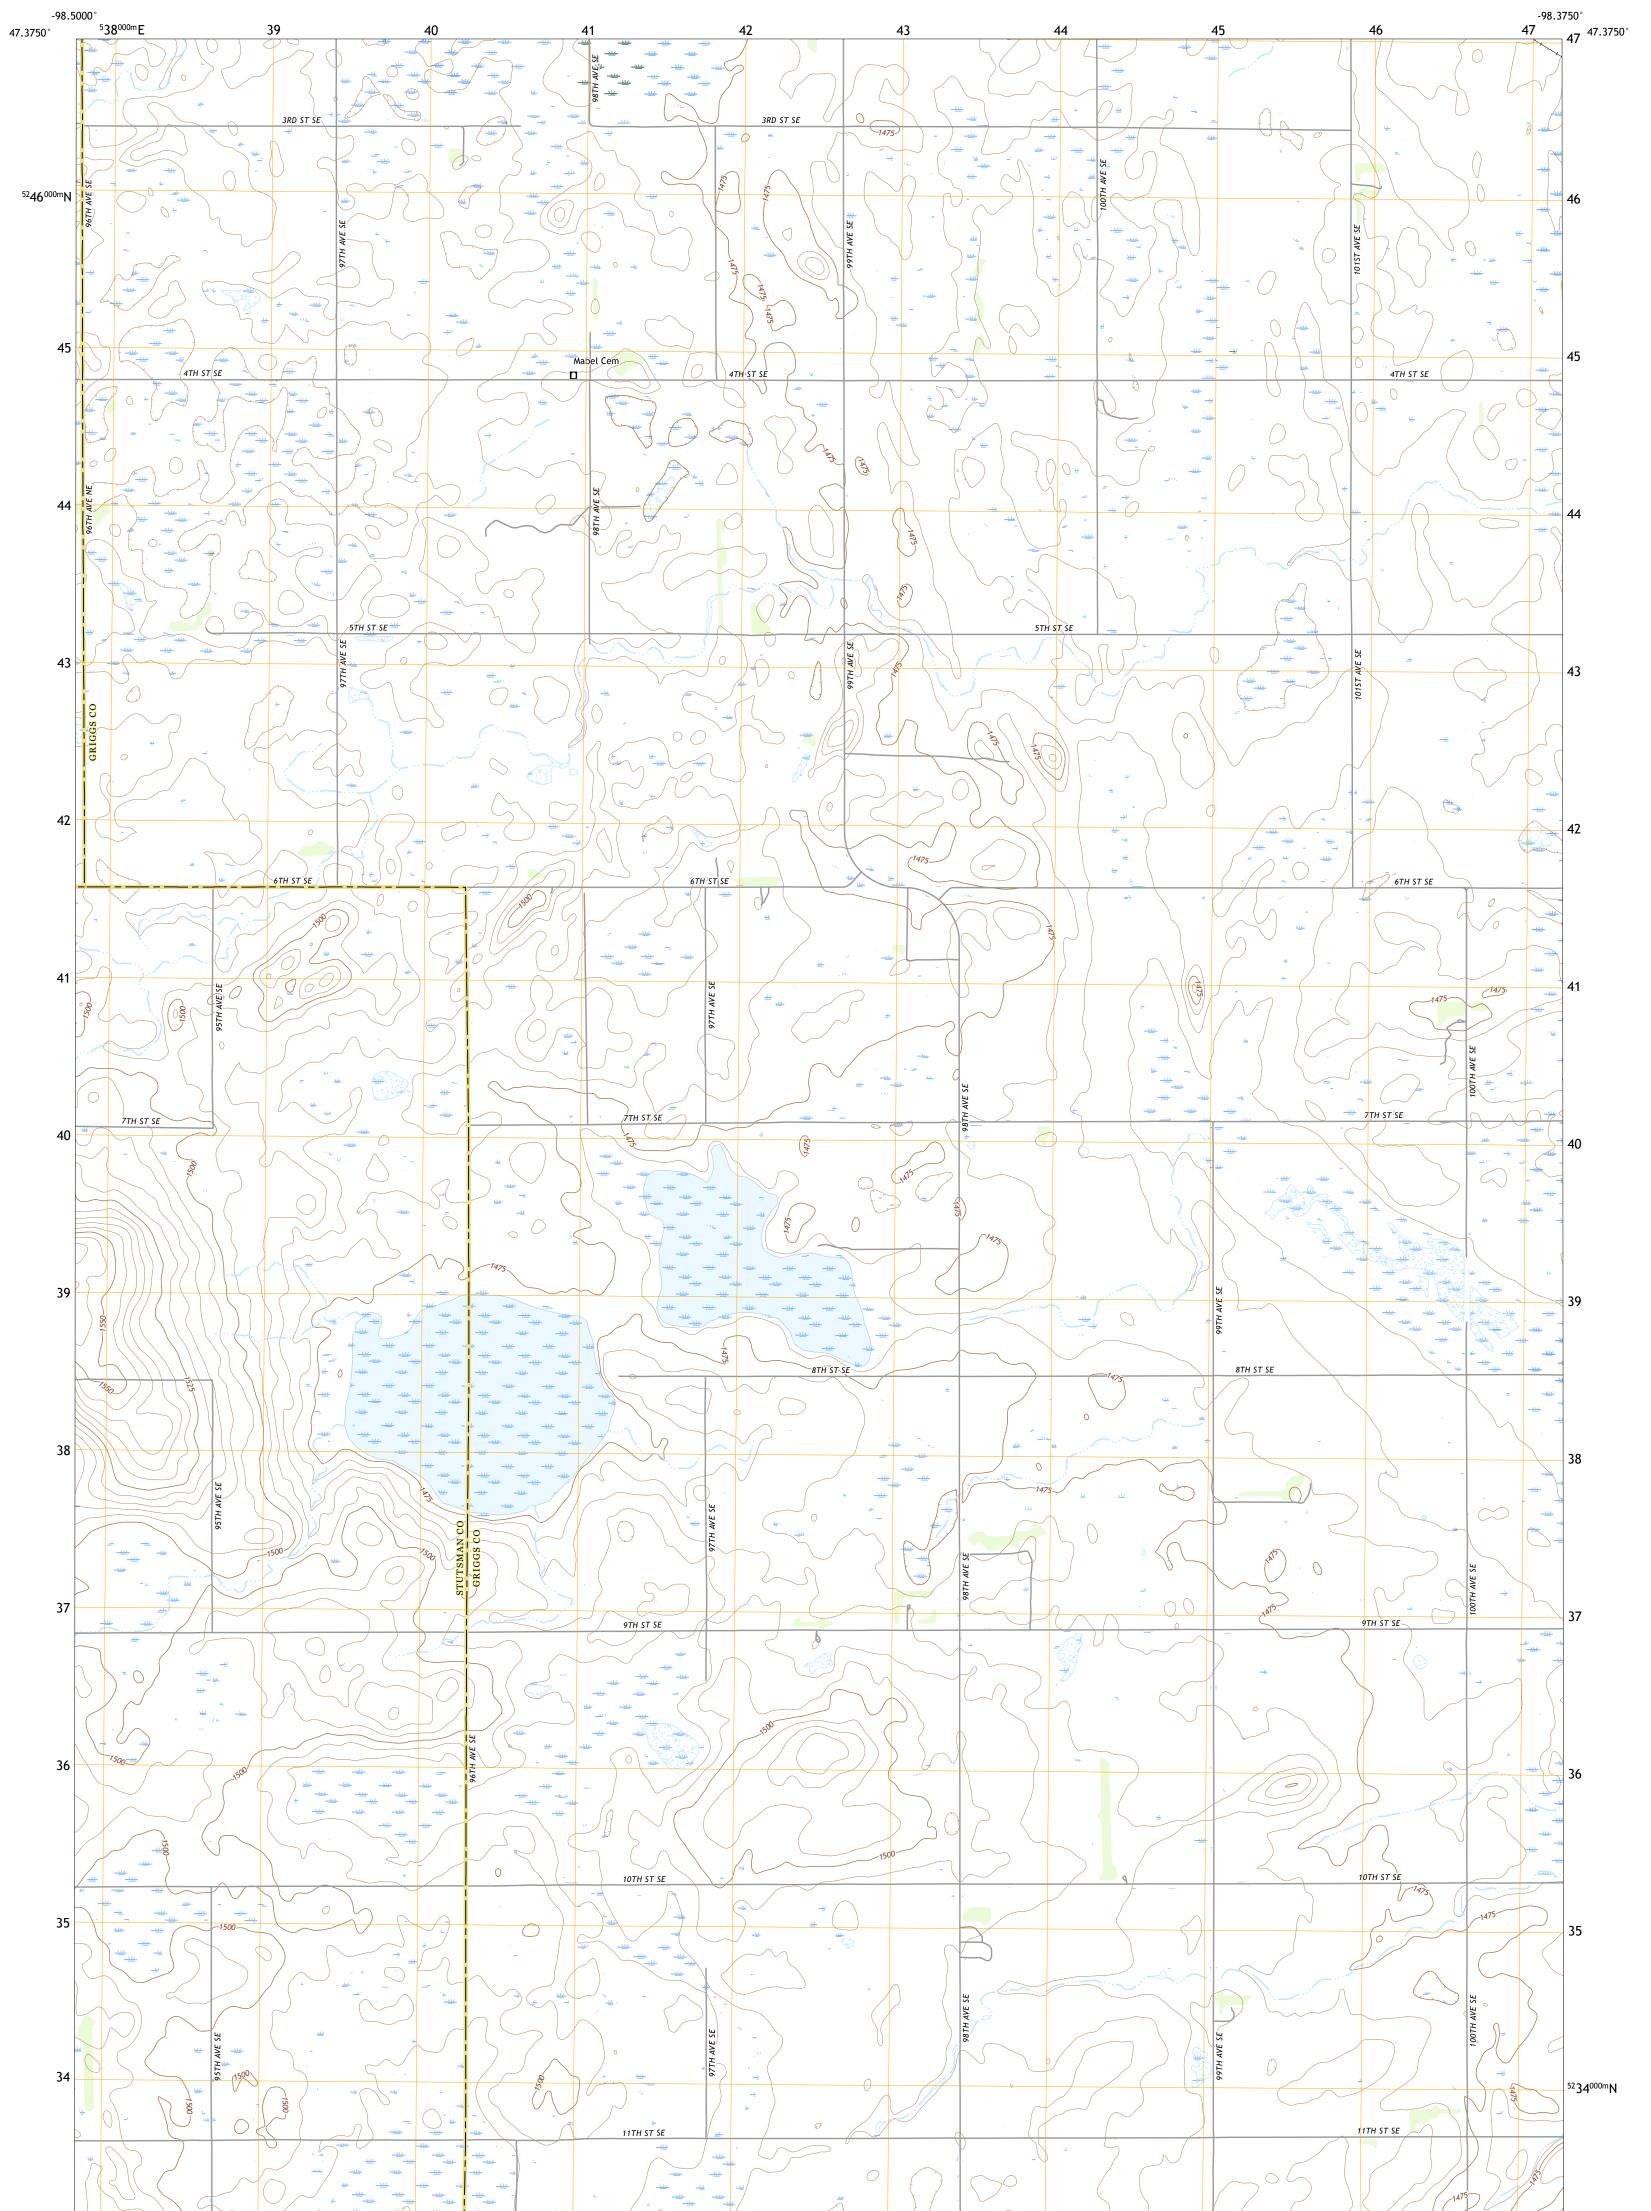

## U.S. DEPARTMENT OF THE INTERIOR U.S. GEOLOGICAL SURVEY

SUTTON SW QUADRANGLE NORTH DAKOTA 7.5-MINUTE SERIES

Produced by the United States Geological Survey North American Datum of 1983 (NAD83) World Geodetic System of 1984 (WGS84). Projection and 1 000-meter grid:Universal Transverse Mercator, Zone 14T This map is not a legal document. Boundaries may be generalized for this map scale. Private lands within government reservations may not be shown. Obtain permission before entering private lands.

Imagery......NAIP, August 2016 - September 2016Roads......NAIP, August 2016 - September 2016Names......GNIS, 1980 - 2017Hydrography.....National Hydrography Dataset, 1899 - 2017Contours.....National Elevation Dataset, 2012Boundaries.....Multiple sources; see metadata file 2018 - 2019Public Land Survey System......BLM, 2018Wetlands.....FWS National Wetlands Inventory 1979