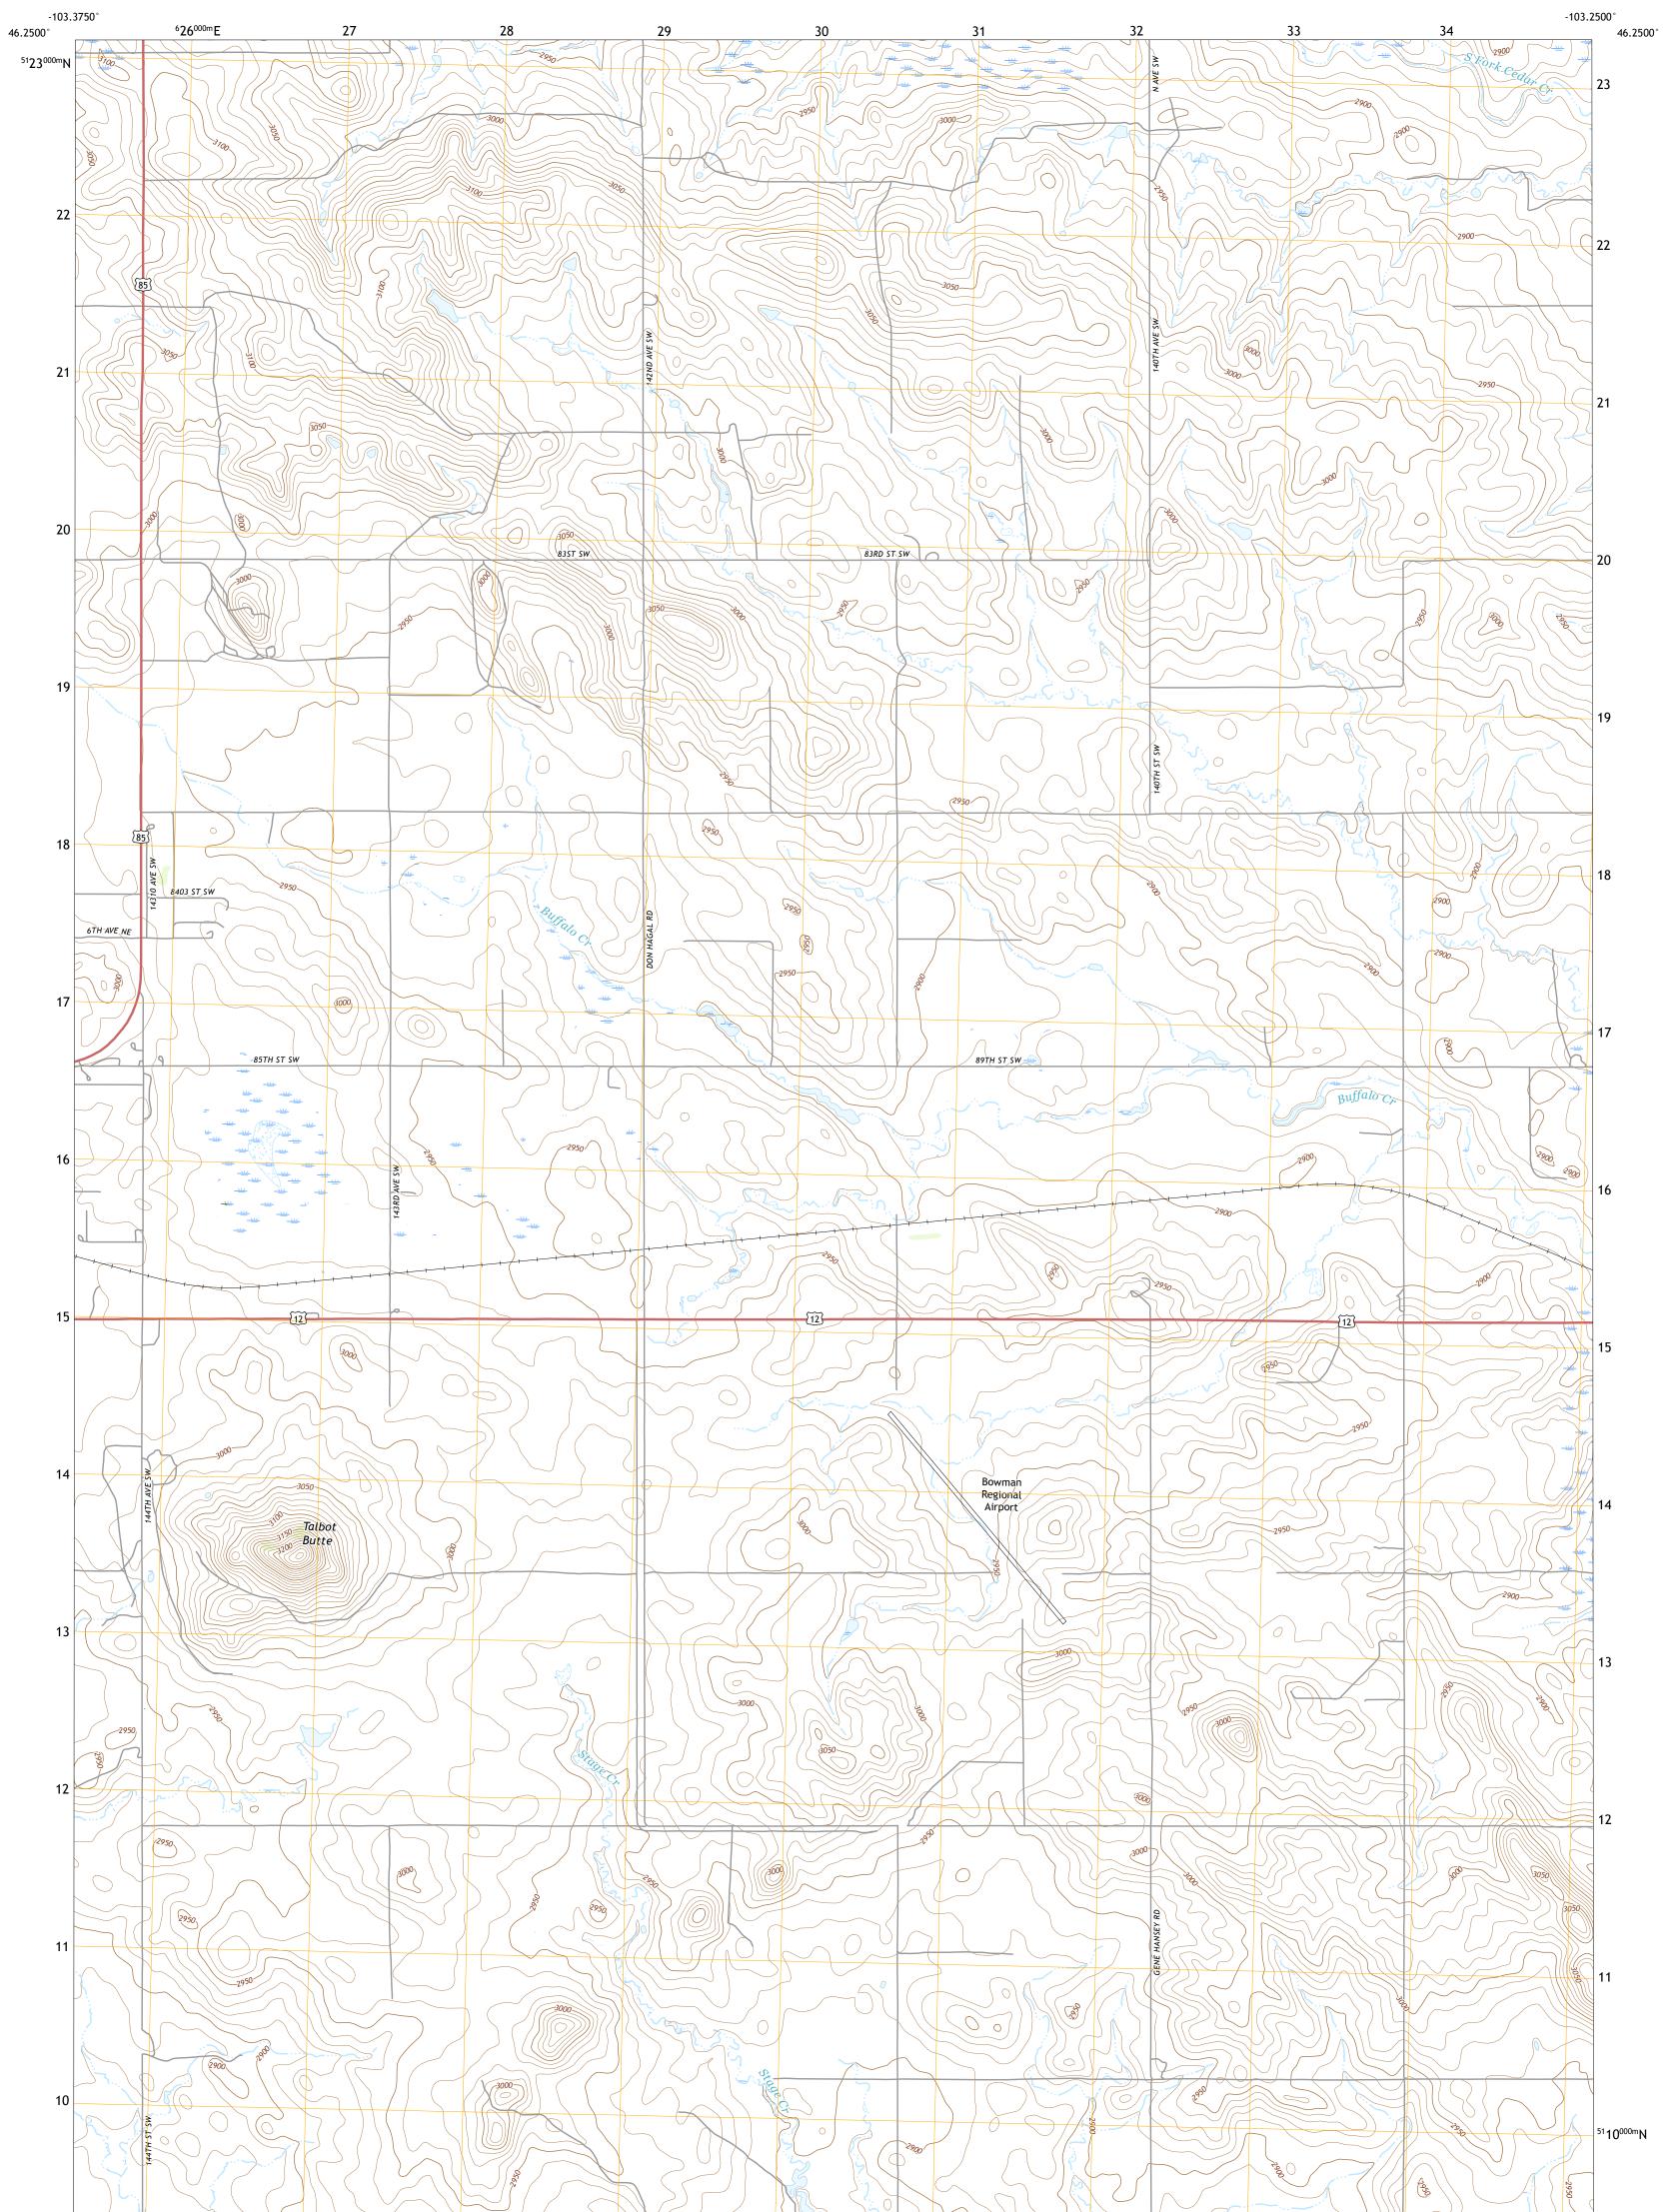

## U.S. DEPARTMENT OF THE INTERIOR U.S. GEOLOGICAL SURVEY

TALBOT BUTTE QUADRANGLE NORTH DAKOTA - BOWMAN COUNTY 7.5-MINUTE SERIES

Produced by the United States Geological Survey North American Datum of 1983 (NAD83) World Geodetic System of 1984 (WGS84). Projection and 1 000-meter grid:Universal Transverse Mercator, Zone 13T This map is not a legal document. Boundaries may be generalized for this map scale. Private lands within government reservations may not be shown. Obtain permission before entering private lands.