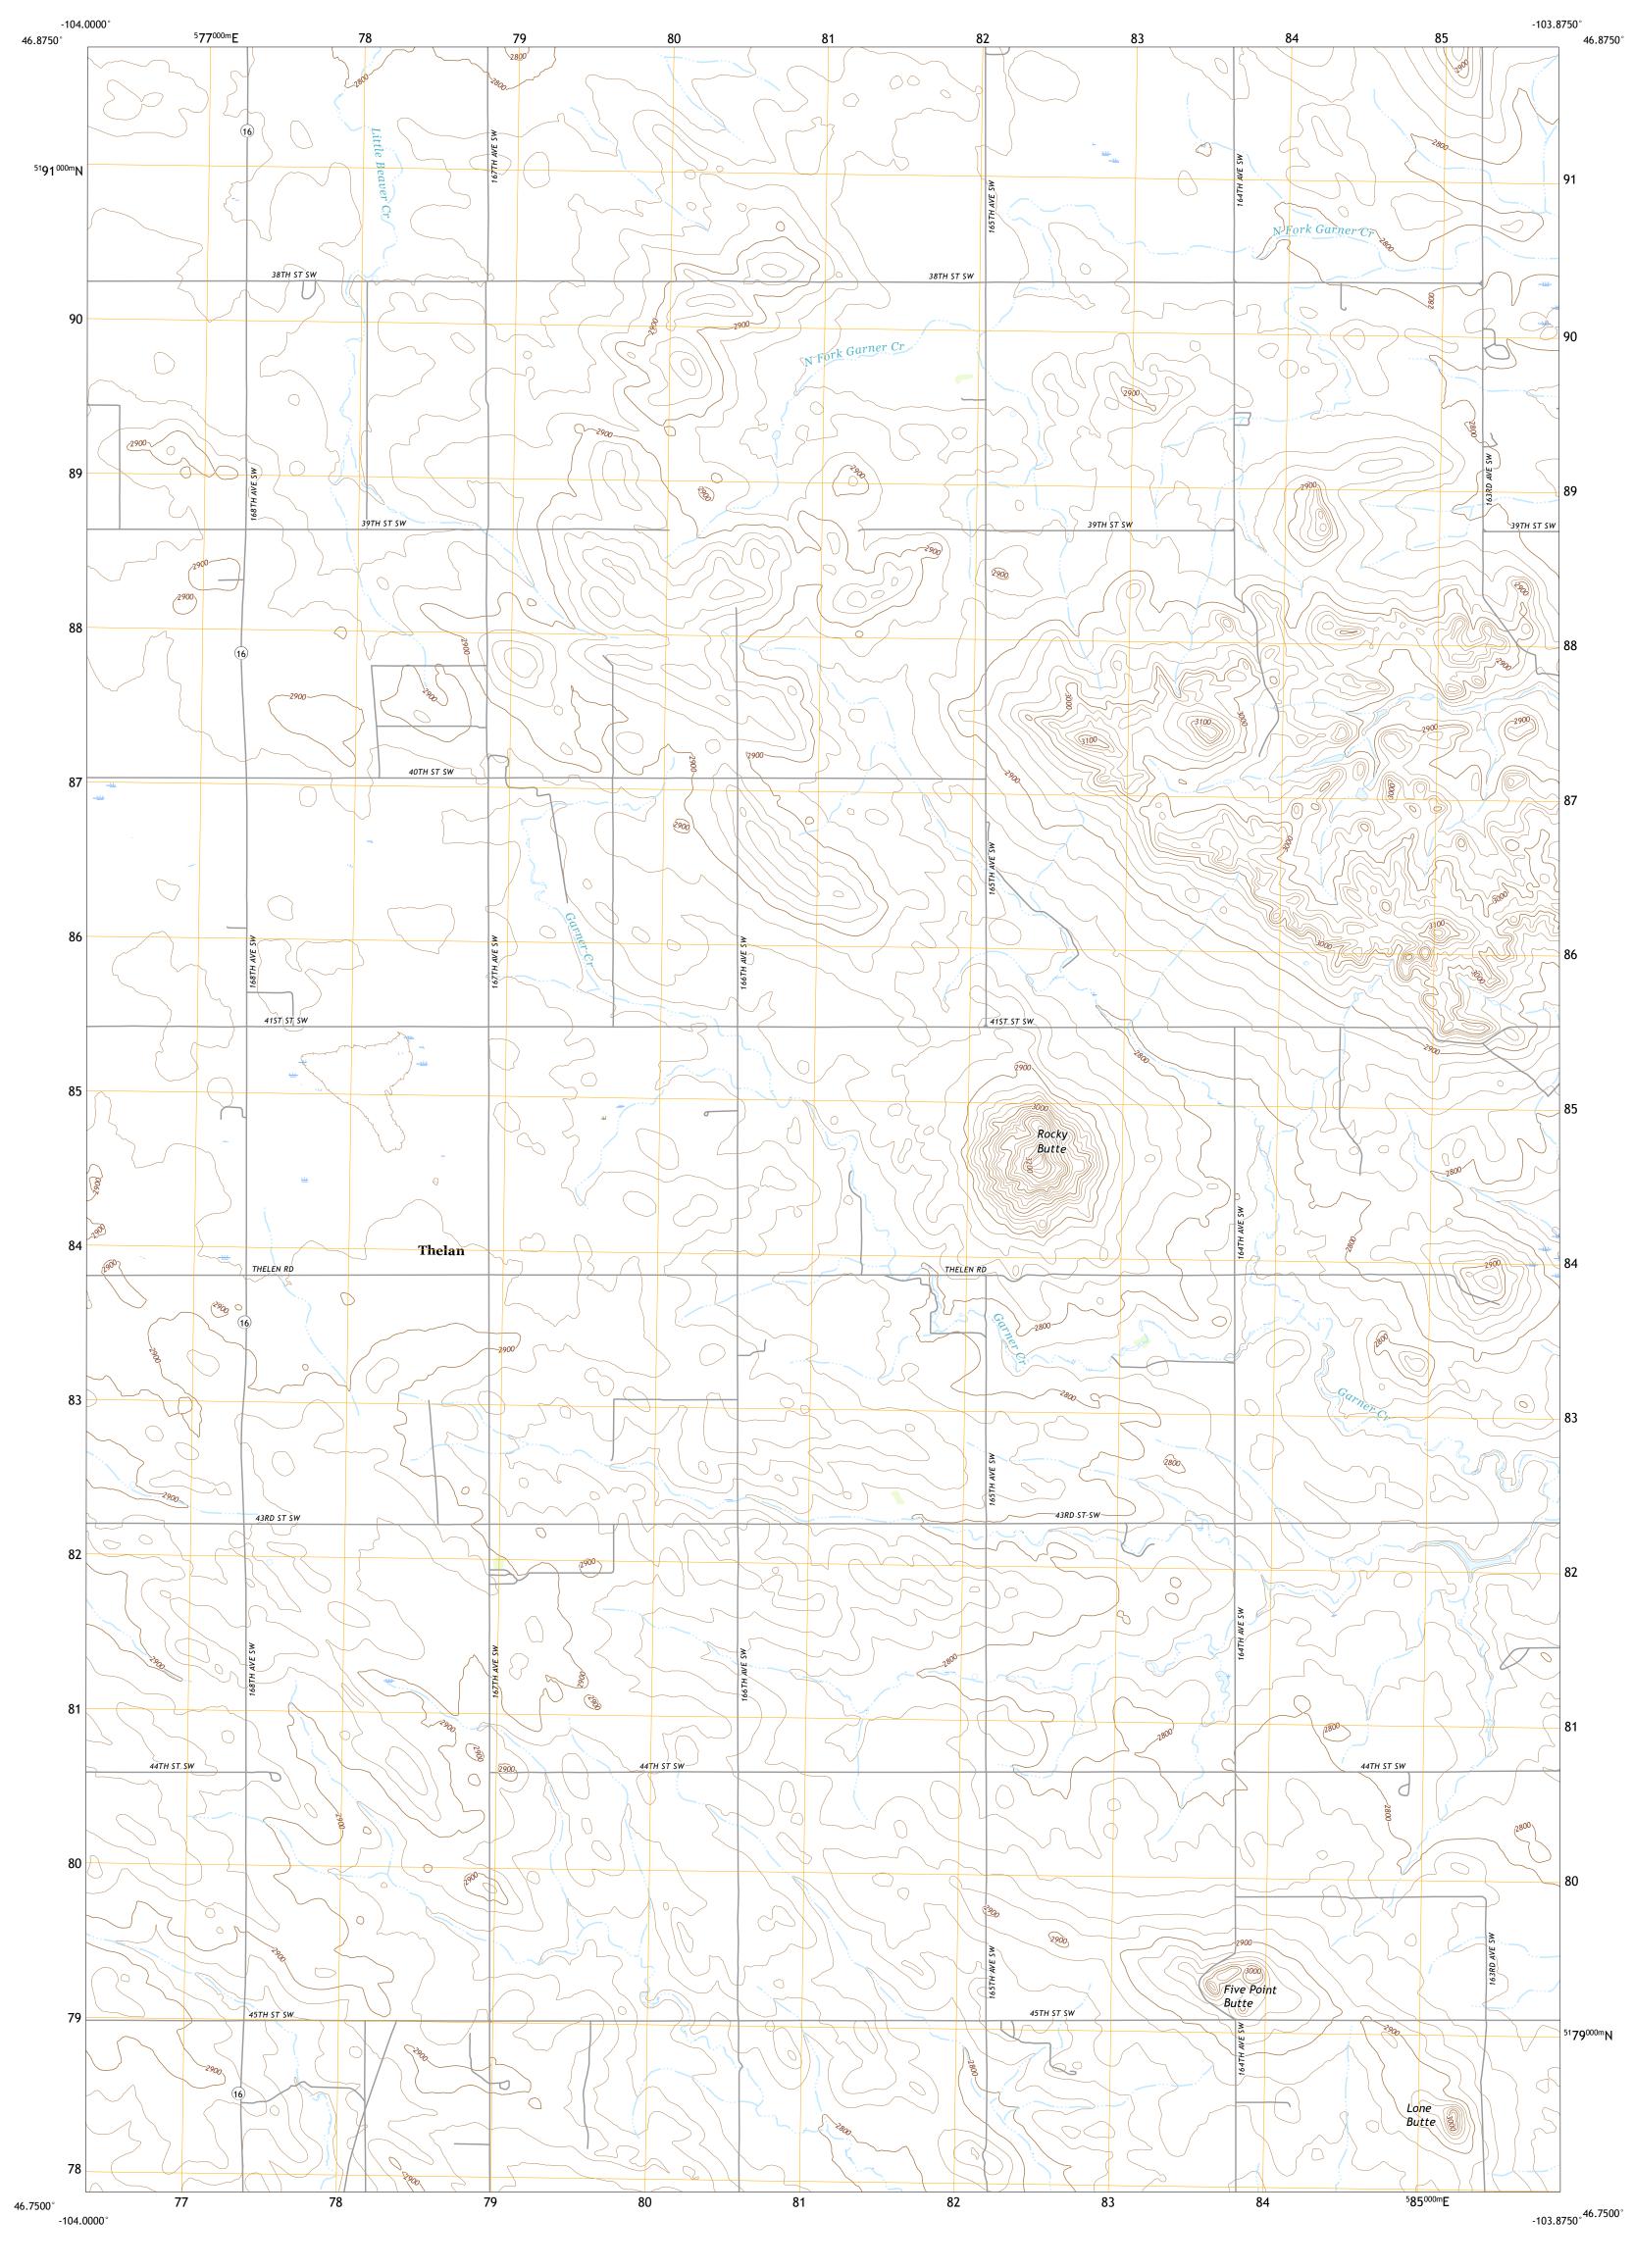

6 Carlyle

7 Golva

8 Alpha

ADJOINING QUADRANGLES

Produced by the United States Geological Survey

generalized for this map scale. Private lands within government reservations may not be shown. Obtain permission before