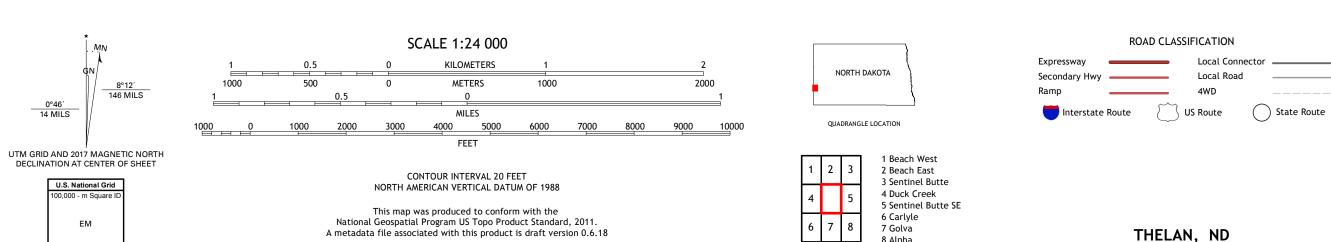

6 Carlyle

7 Golva

8 Alpha

ADJOINING QUADRANGLES

Produced by the United States Geological Survey

generalized for this map scale. Private lands within government reservations may not be shown. Obtain permission before

.......NAIP, September 2015 - December 2015 U.S. Census Bureau, 2016 ......GNIS, 1980 - 2012

EM

Grid Zone Designation

North American Datum of 1983 (NAD83) World Geodetic System of 1984 (WGS84). Projection and 1 000-meter grid:Universal Transverse Mercator, Zone 13T

This map is not a legal document. Boundaries may be

entering private lands.

Imagery.... Roads..... Names.....