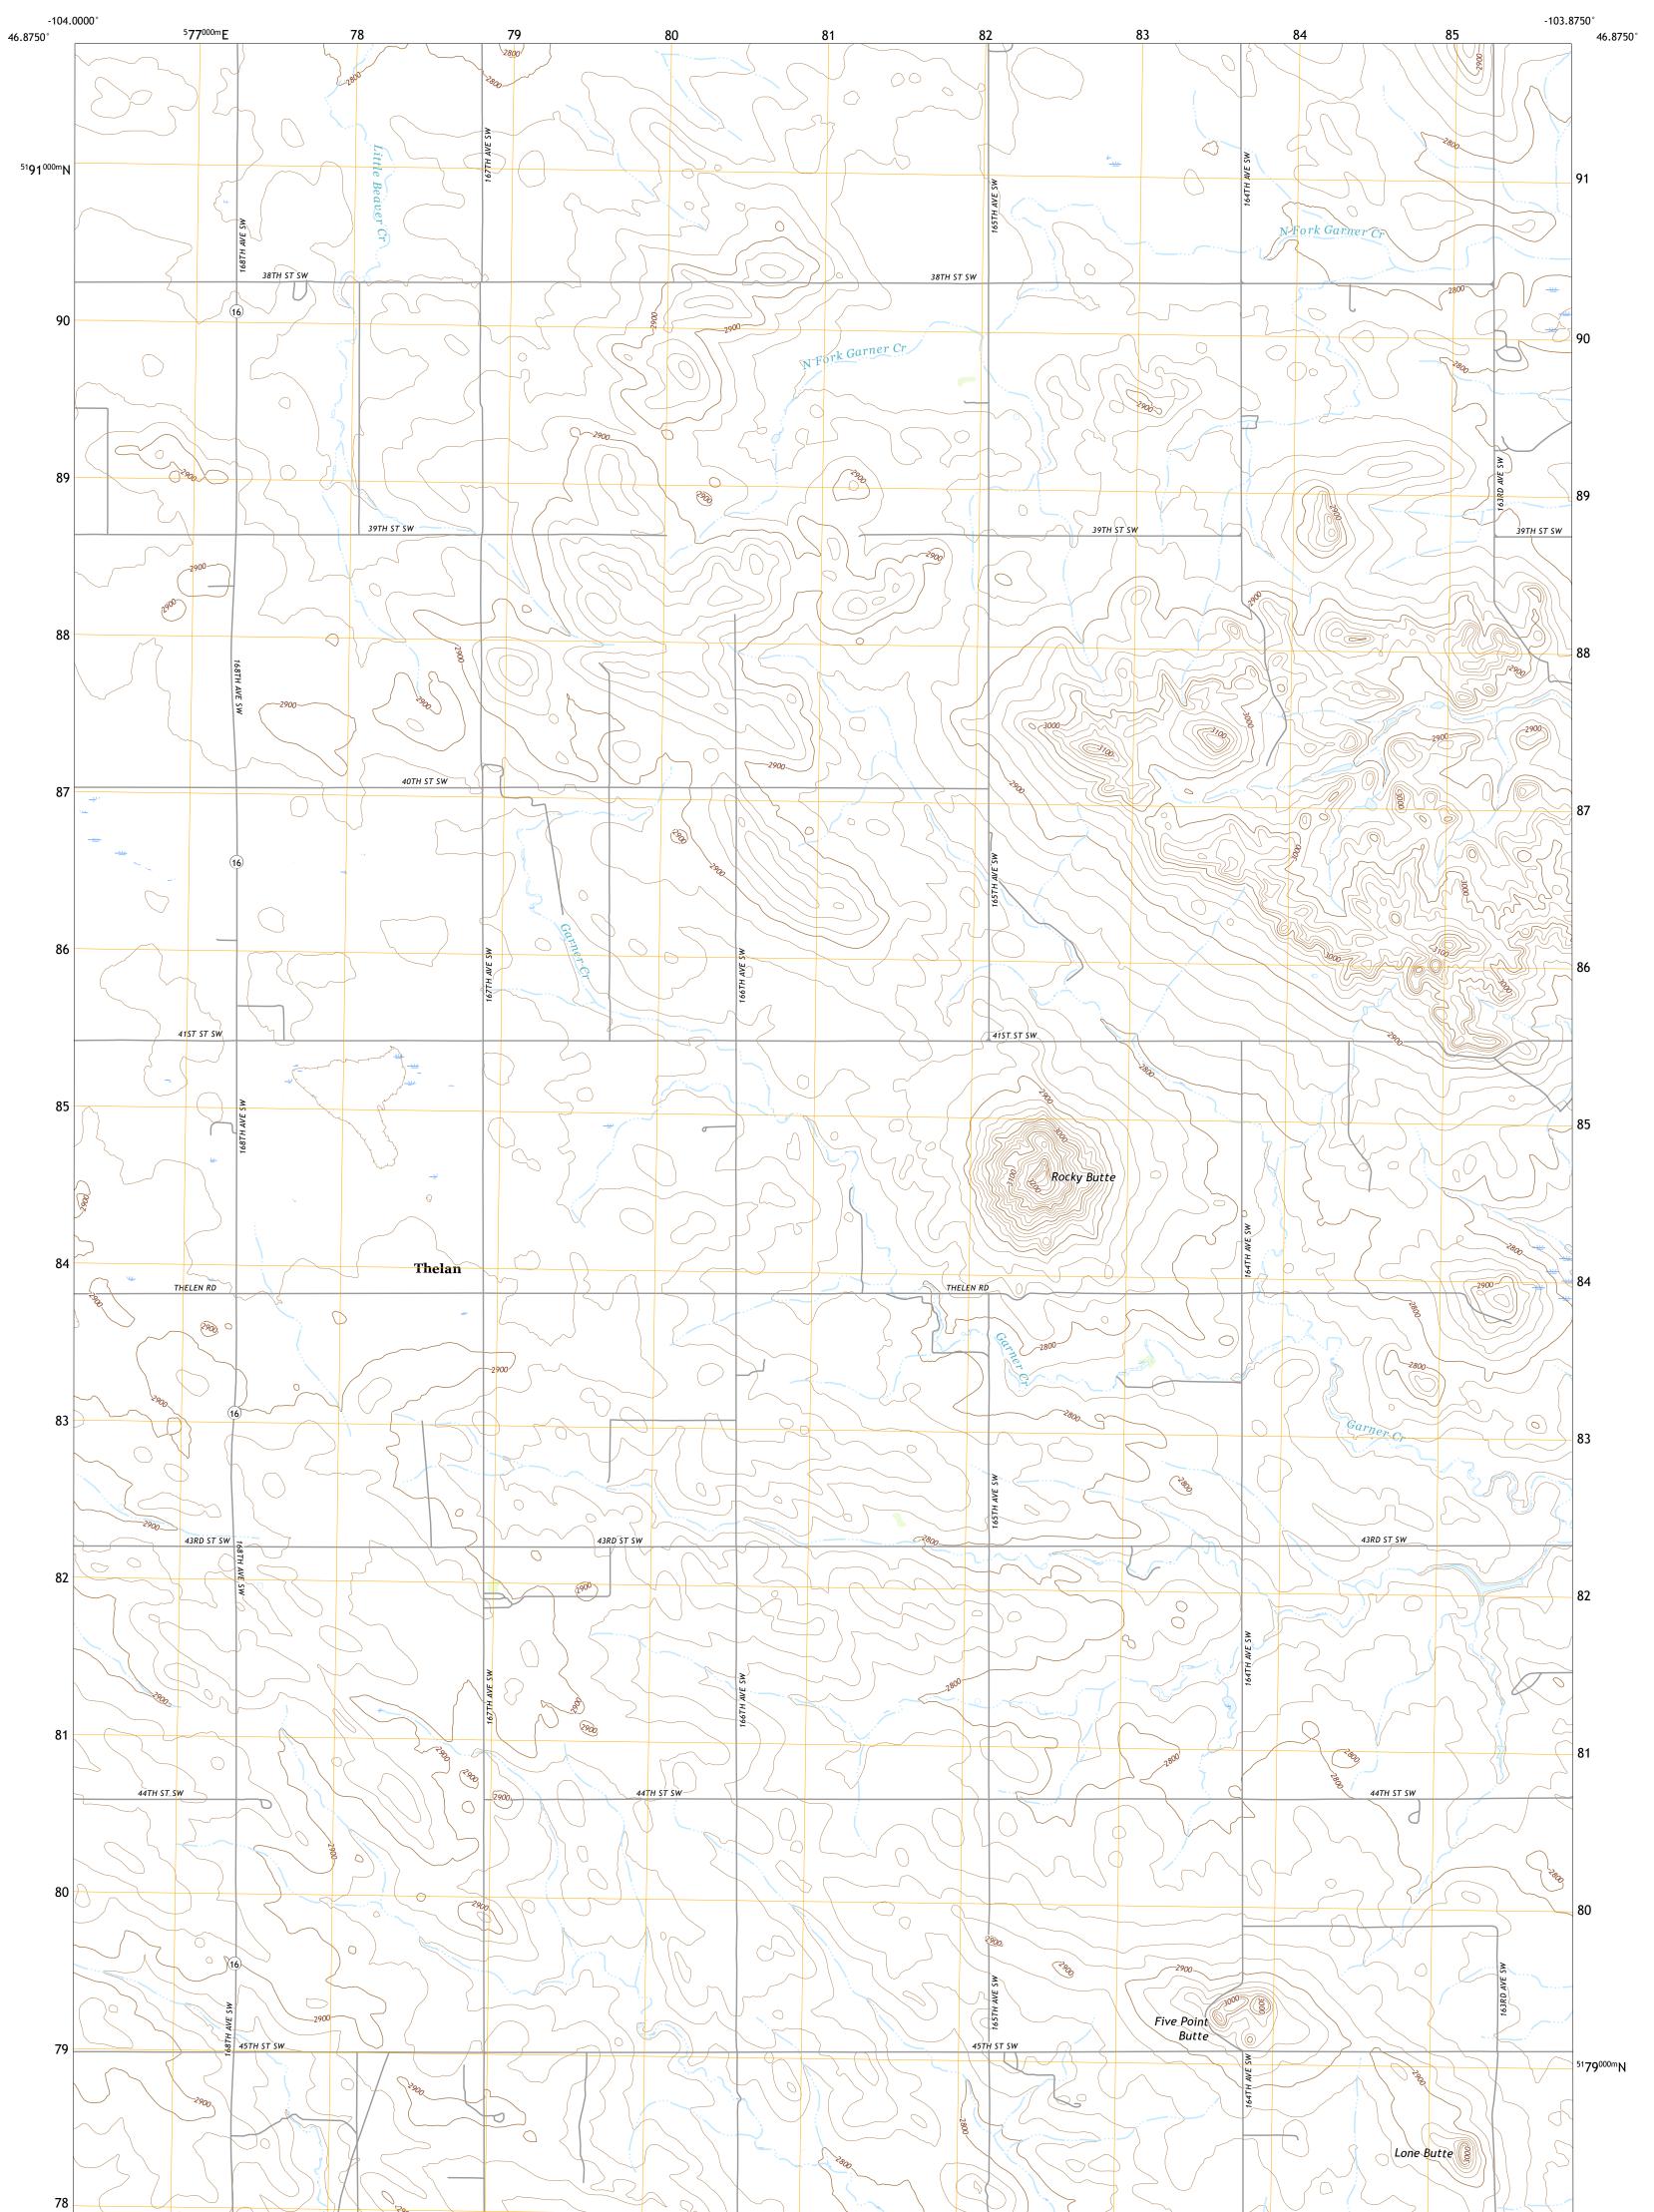

## THELAN QUADRANGLE NORTH DAKOTA - GOLDEN VALLEY COUNTY 7.5-MINUTE SERIES

Produced by the United States Geological Survey North American Datum of 1983 (NAD83) World Geodetic System of 1984 (WGS84). Projection and 1 000-meter grid:Universal Transverse Mercator, Zone 13T This map is not a legal document. Boundaries may be generalized for this map scale. Private lands within government reservations may not be shown. Obtain permission before entering private lands.

 Imagery......NAIP, June 2016 - September 2016

 Roads......U.S.
 Census
 Bureau,
 2016

 Names.......GNIS, 1980 - 2019

 Hydrography.
 National Hydrography Dataset,
 2000 - 2019

 Contours.
 National Elevation
 Dataset,
 2001

 Boundaries.
 Multiple sources;
 see metadata file
 2018 - 2019

 Public
 Land
 Survey
 System.
 BLM,
 2018

 Wetlands.
 FWS
 National
 Wetlands
 Inventory
 1983 - 2009

NSN. 7643016380639 NGA REF NO. USGSX24K44824