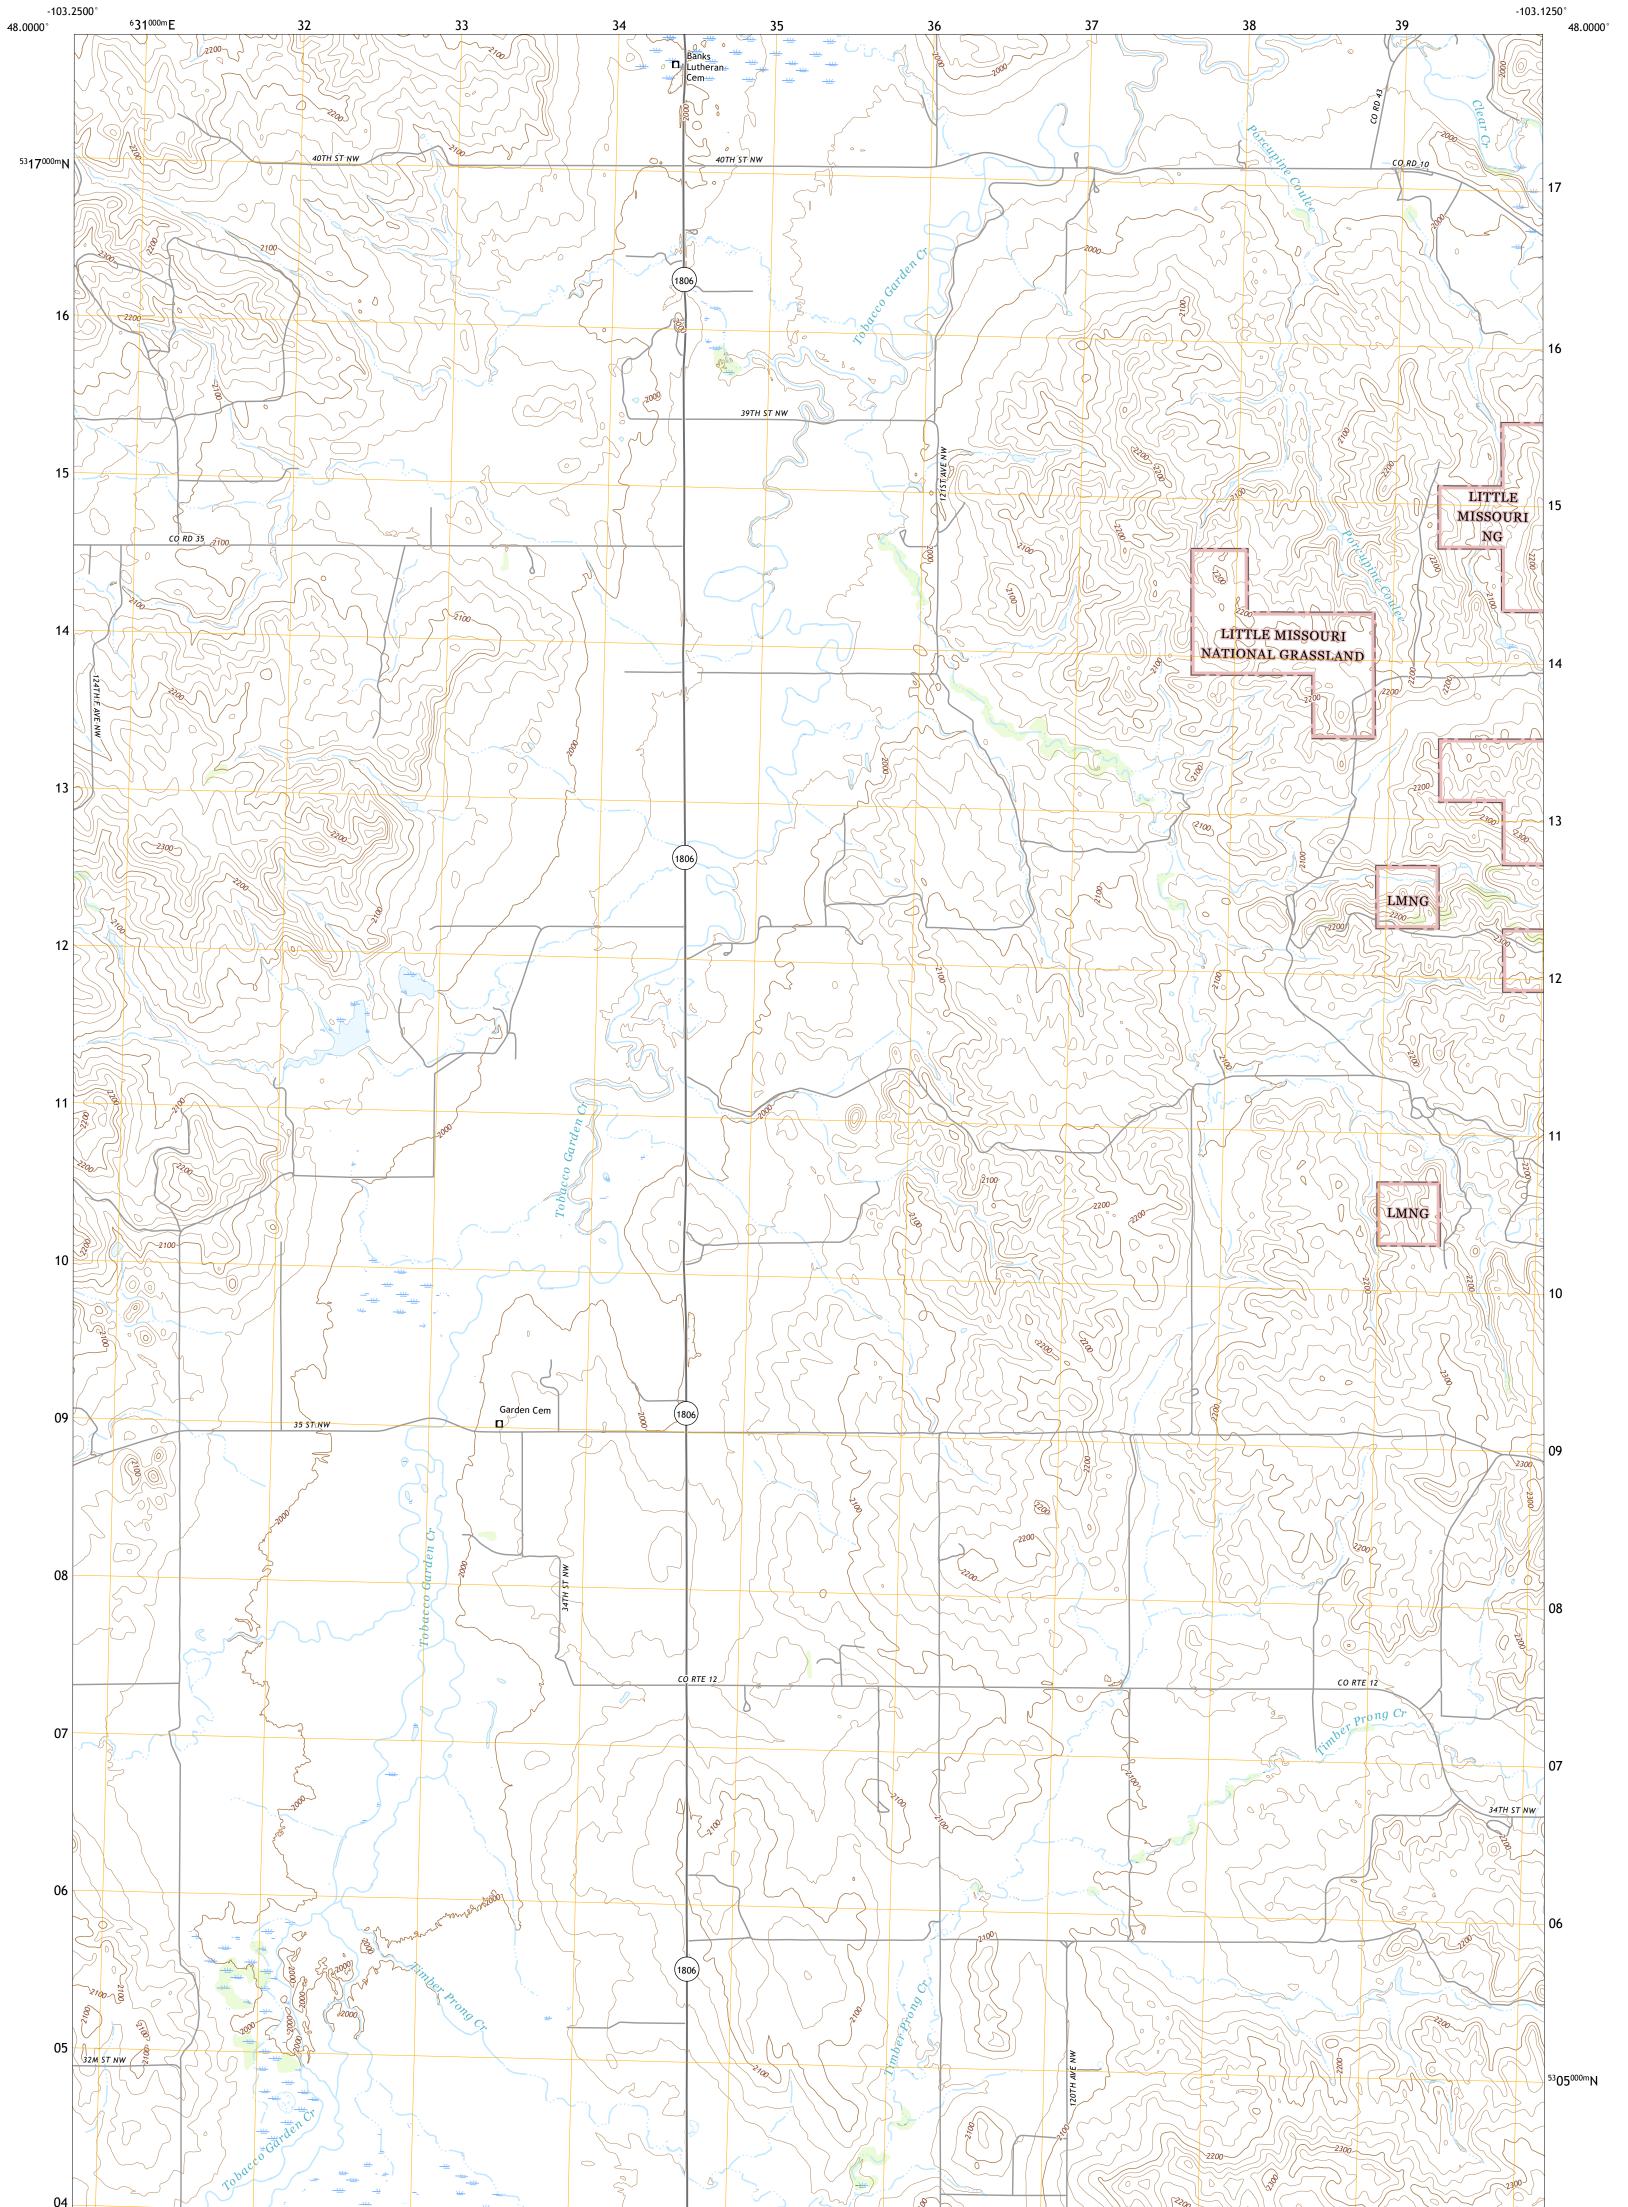

UIS





Produced by the United States Geological Survey North American Datum of 1983 (NAD83) World Geodetic System of 1984 (WGS84). Projection and 1 000-meter grid:Universal Transverse Mercator, Zone 13T This map is not a legal document. Boundaries may be generalized for this map scale. Private lands within government reservations may not be shown. Obtain permission before entering private lands.

| Imagery                        | NA        | AIP, July 20 | 16 - September | 2016 |
|--------------------------------|-----------|--------------|----------------|------|
| Roads                          | U.S.      | Census       | Bureau,        | 2016 |
| Roads within US Forest Service | Lands     |              | FSTopo         | Data |
| with                           | n limited | Forest Ser