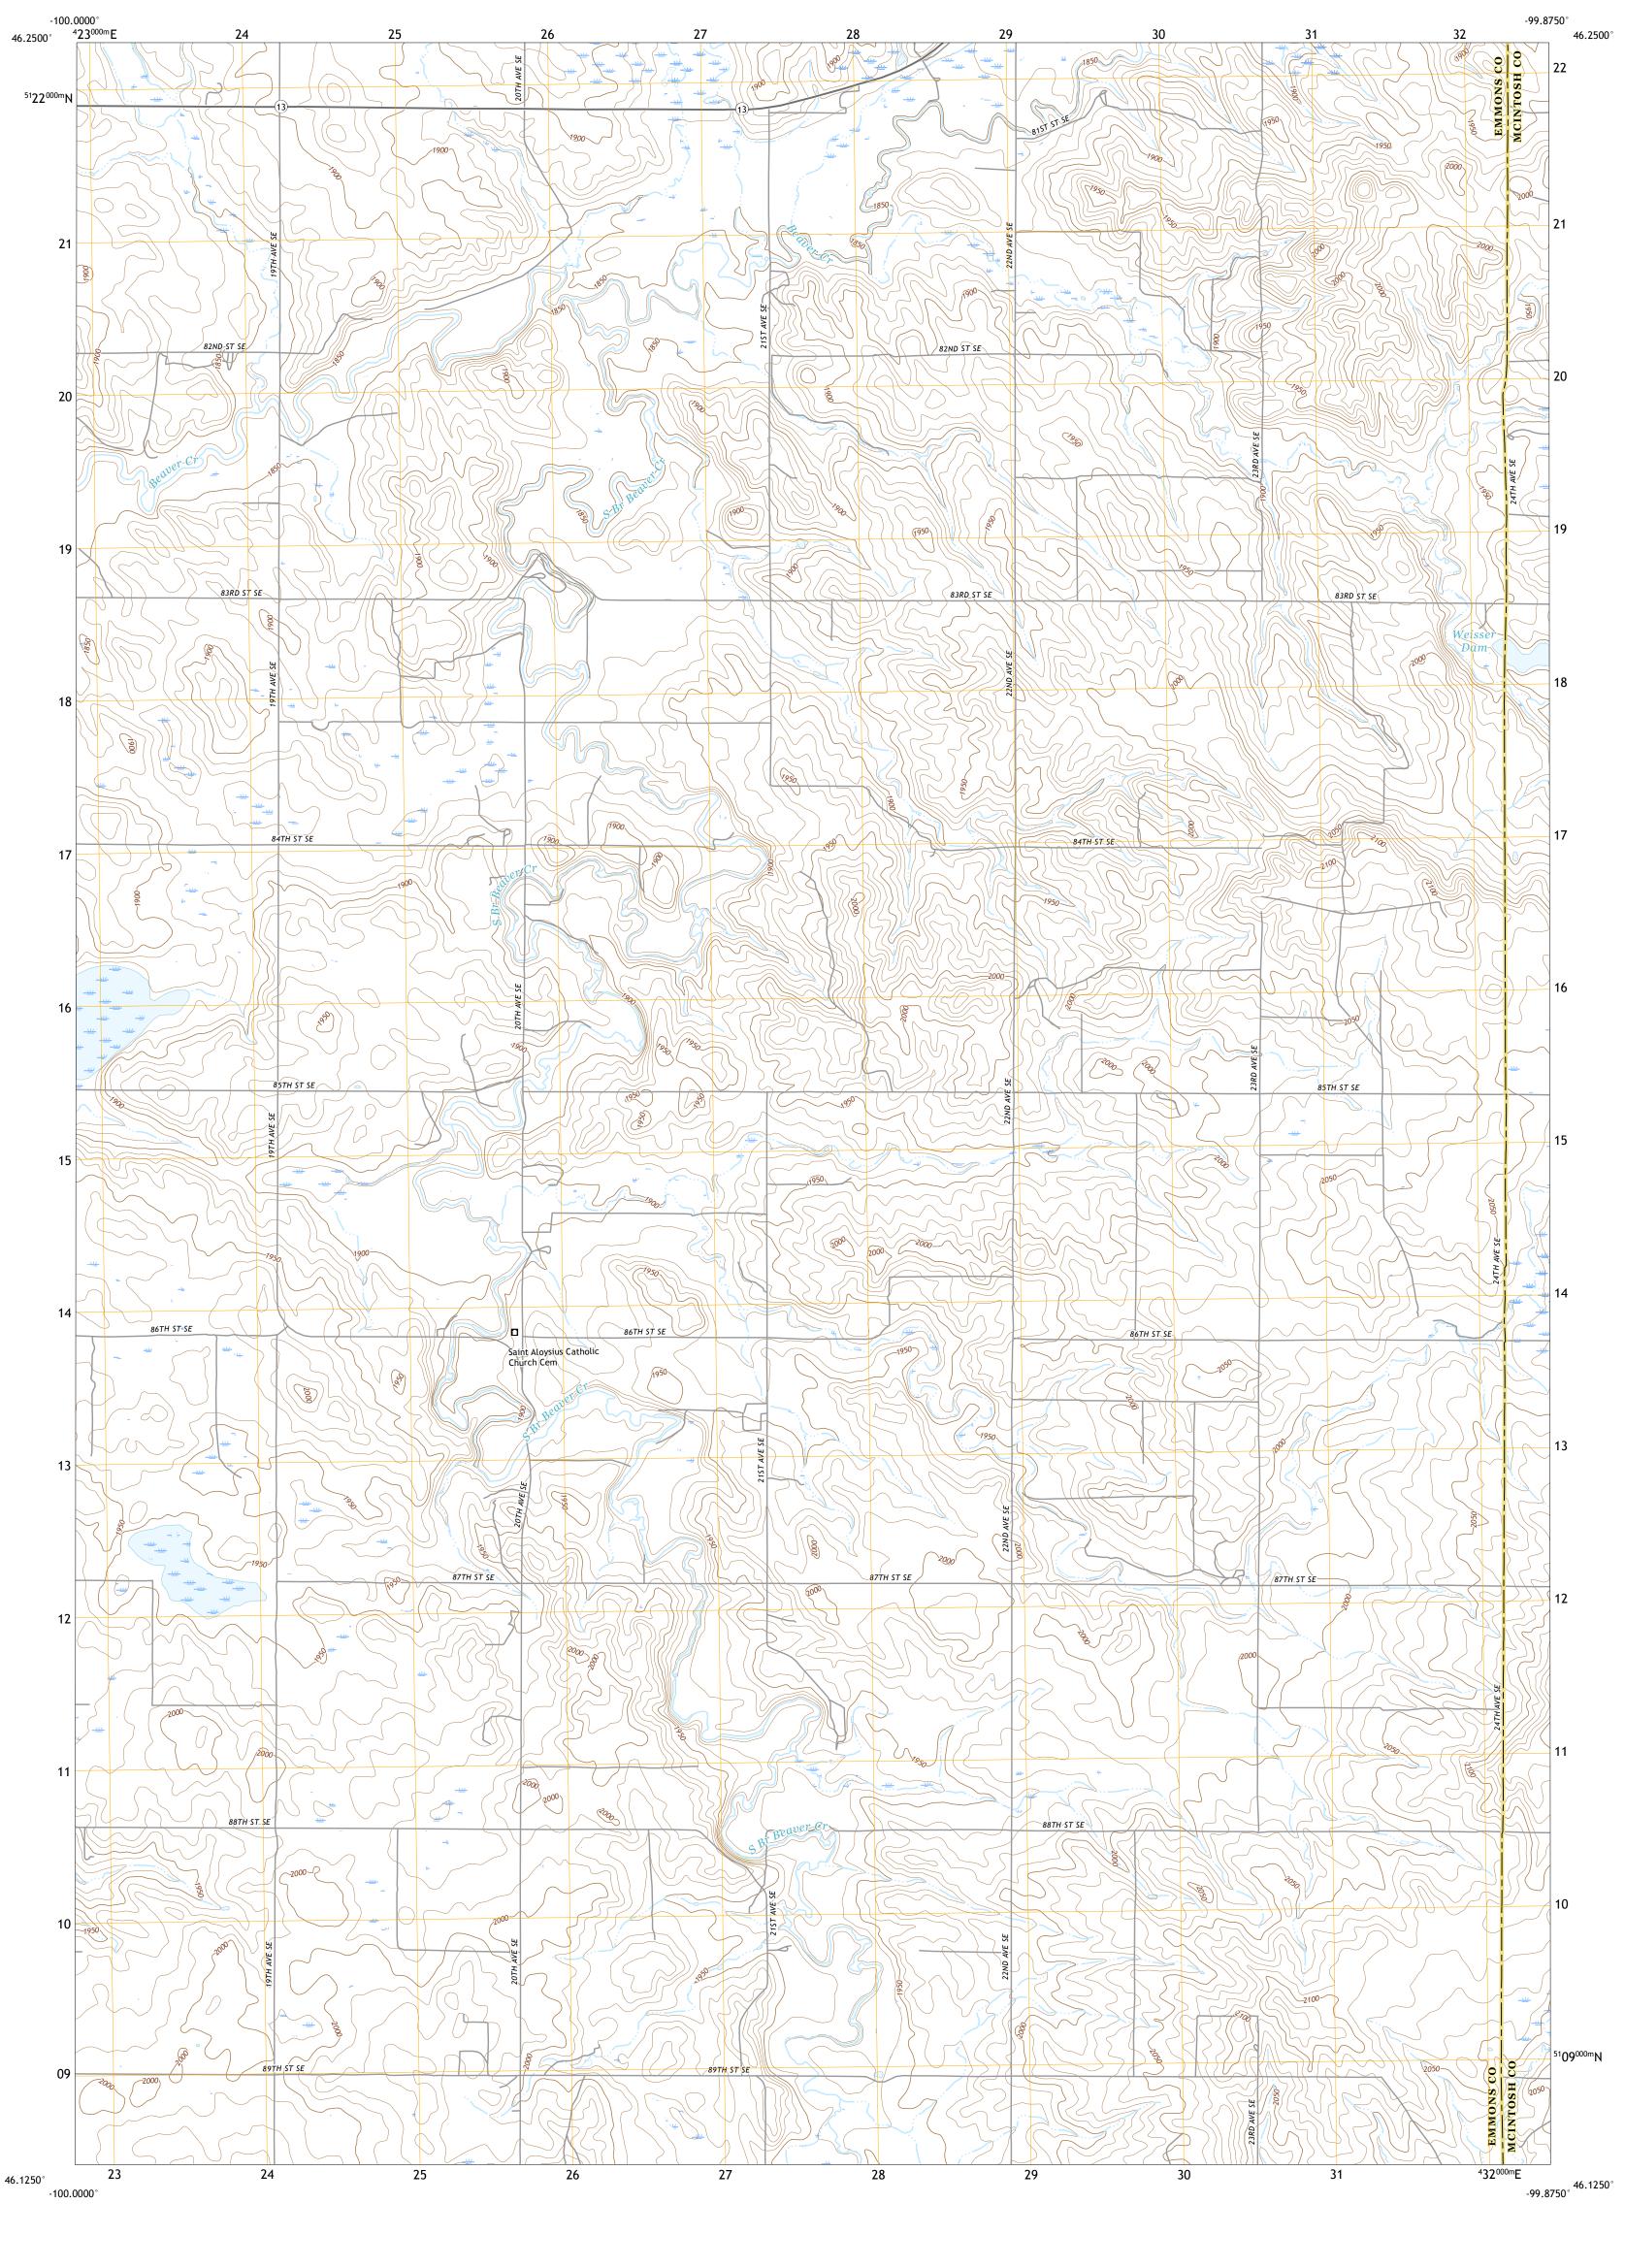

7 Hague

ADJOINING QUADRANGLES

8 Hague SE

WEISSER DAM WEST, ND

2018

Produced by the United States Geological Survey

generalized for this map scale. Private lands within government reservations may not be shown. Obtain permission before