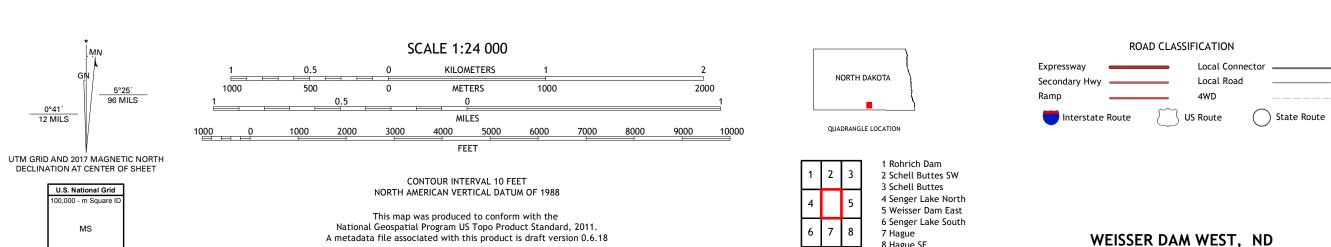

7 Hague

ADJOINING QUADRANGLES

8 Hague SE

WEISSER DAM WEST, ND

2018

Produced by the United States Geological Survey

generalized for this map scale. Private lands within government reservations may not be shown. Obtain permission before

Hydrography.......National Hydrography Dataset, 2005 Contours.......National Elevation Dataset,
Boundaries......Multiple sources; see metadata file 2014 Public Land Survey System......BLM,
Wetlands.....FWS National Wetlands Inventory

NAIP, September 2015 - December 2015
U.S. Census Bureau, 2016
GNIS, 1980 - 2017
Onal Hydrography Dataset, 2005 - 2015
National Elevation Dataset, 2007
see metadata file 2014 - 2016
BLM, 2016
al Wetlands Inventory 1979

Grid Zone Designation

North American Datum of 1983 (NAD83) World Geodetic System of 1984 (WGS84). Projection and 1 000-meter grid:Universal Transverse Mercator, Zone 14T

This map is not a legal document. Boundaries may be

entering private lands.

Imagery.... Roads..... Names.....