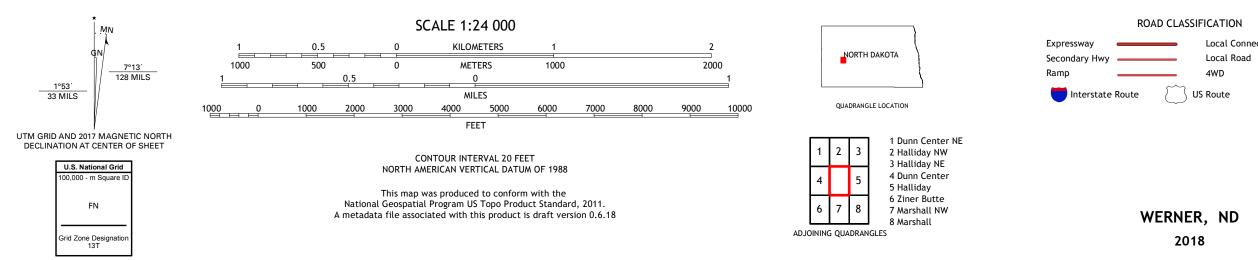

## U.S. DEPARTMENT OF THE INTERIOR U.S. GEOLOGICAL SURVEY

WERNER QUADRANGLE NORTH DAKOTA - DUNN COUNTY 7.5-MINUTE SERIES

Produced by the United States Geological Survey North American Datum of 1983 (NAD83) World Geodetic System of 1984 (WGS84). Projection and 1 000-meter grid:Universal Transverse Mercator, Zone 13T This map is not a legal document. Boundaries may be generalized for this map scale. Private lands within government reservations may not be shown. Obtain permission before entering private lands.

Imagery.... Roads..... Names..... Public Land Survey System..... Wetlands......FWS Nationa Wetlands.....

Local Connector \_\_\_\_

State Route

4WD