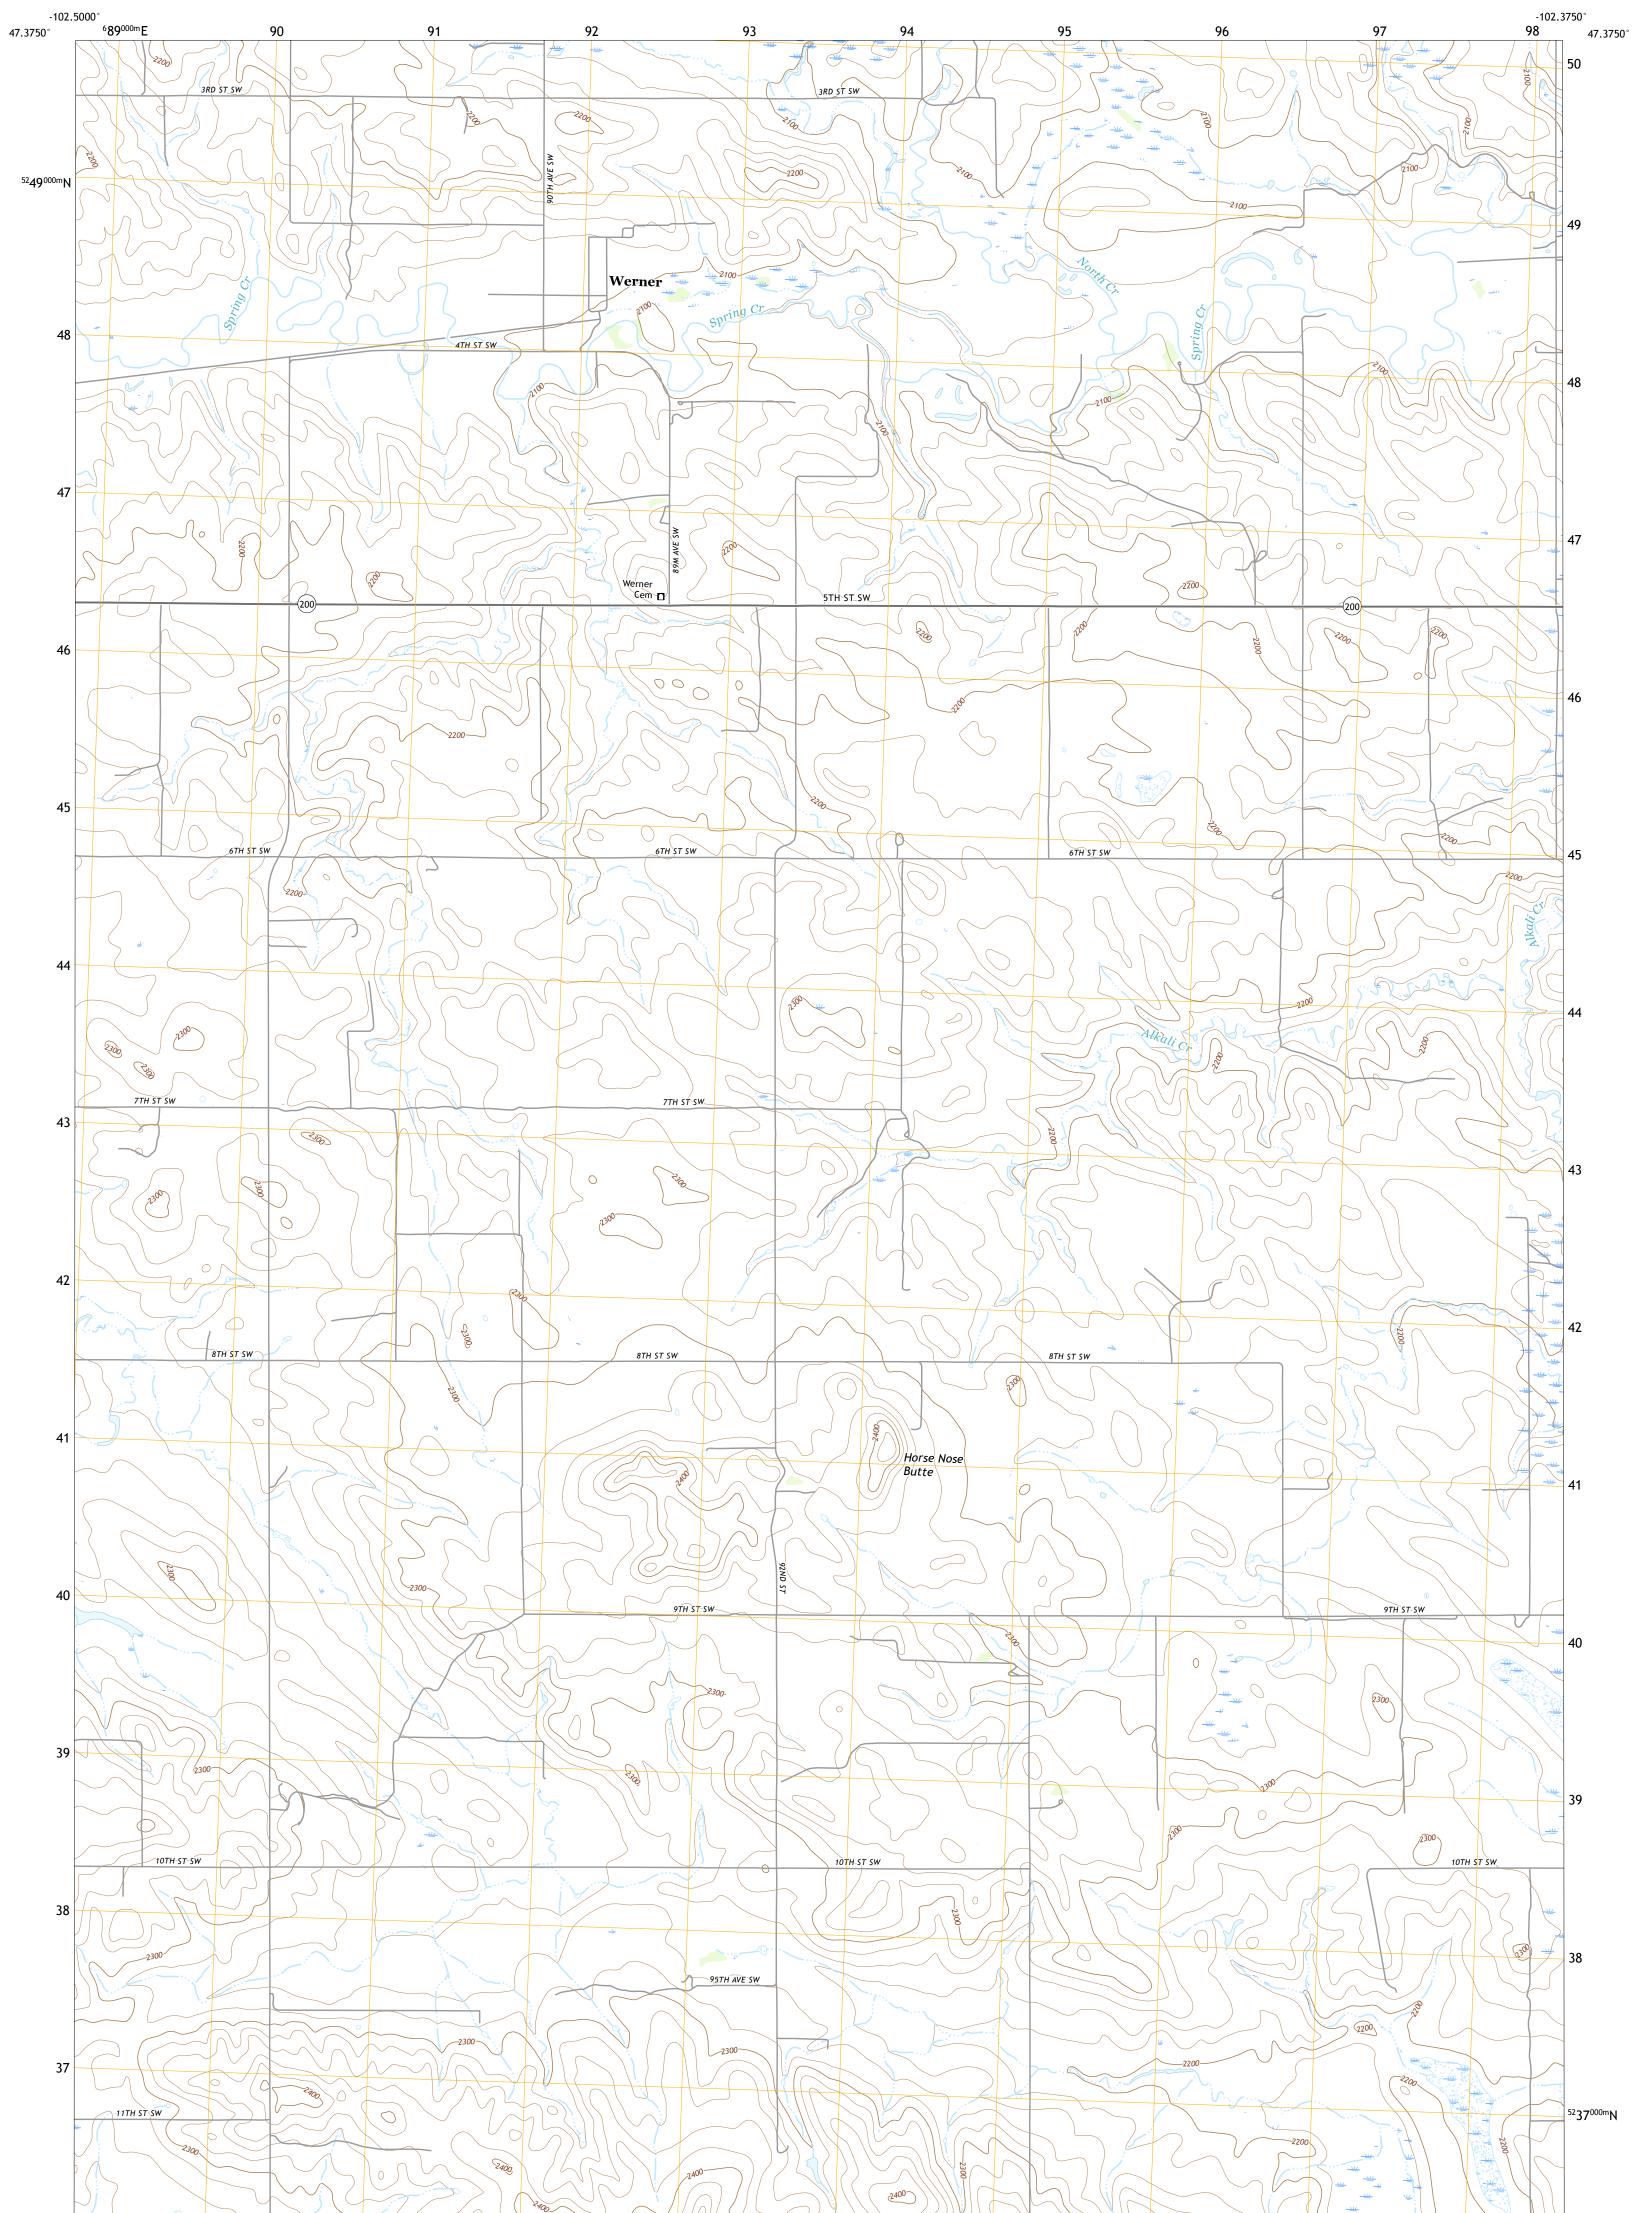

## U.S. DEPARTMENT OF THE INTERIOR U.S. GEOLOGICAL SURVEY

WERNER QUADRANGLE NORTH DAKOTA - DUNN COUNTY 7.5-MINUTE SERIES

Produced by the United States Geological Survey North American Datum of 1983 (NAD83) World Geodetic System of 1984 (WGS84). Projection and 1 000-meter grid:Universal Transverse Mercator, Zone 13T This map is not a legal document. Boundaries may be generalized for this map scale. Private lands within government reservations may not be shown. Obtain permission before entering private lands.