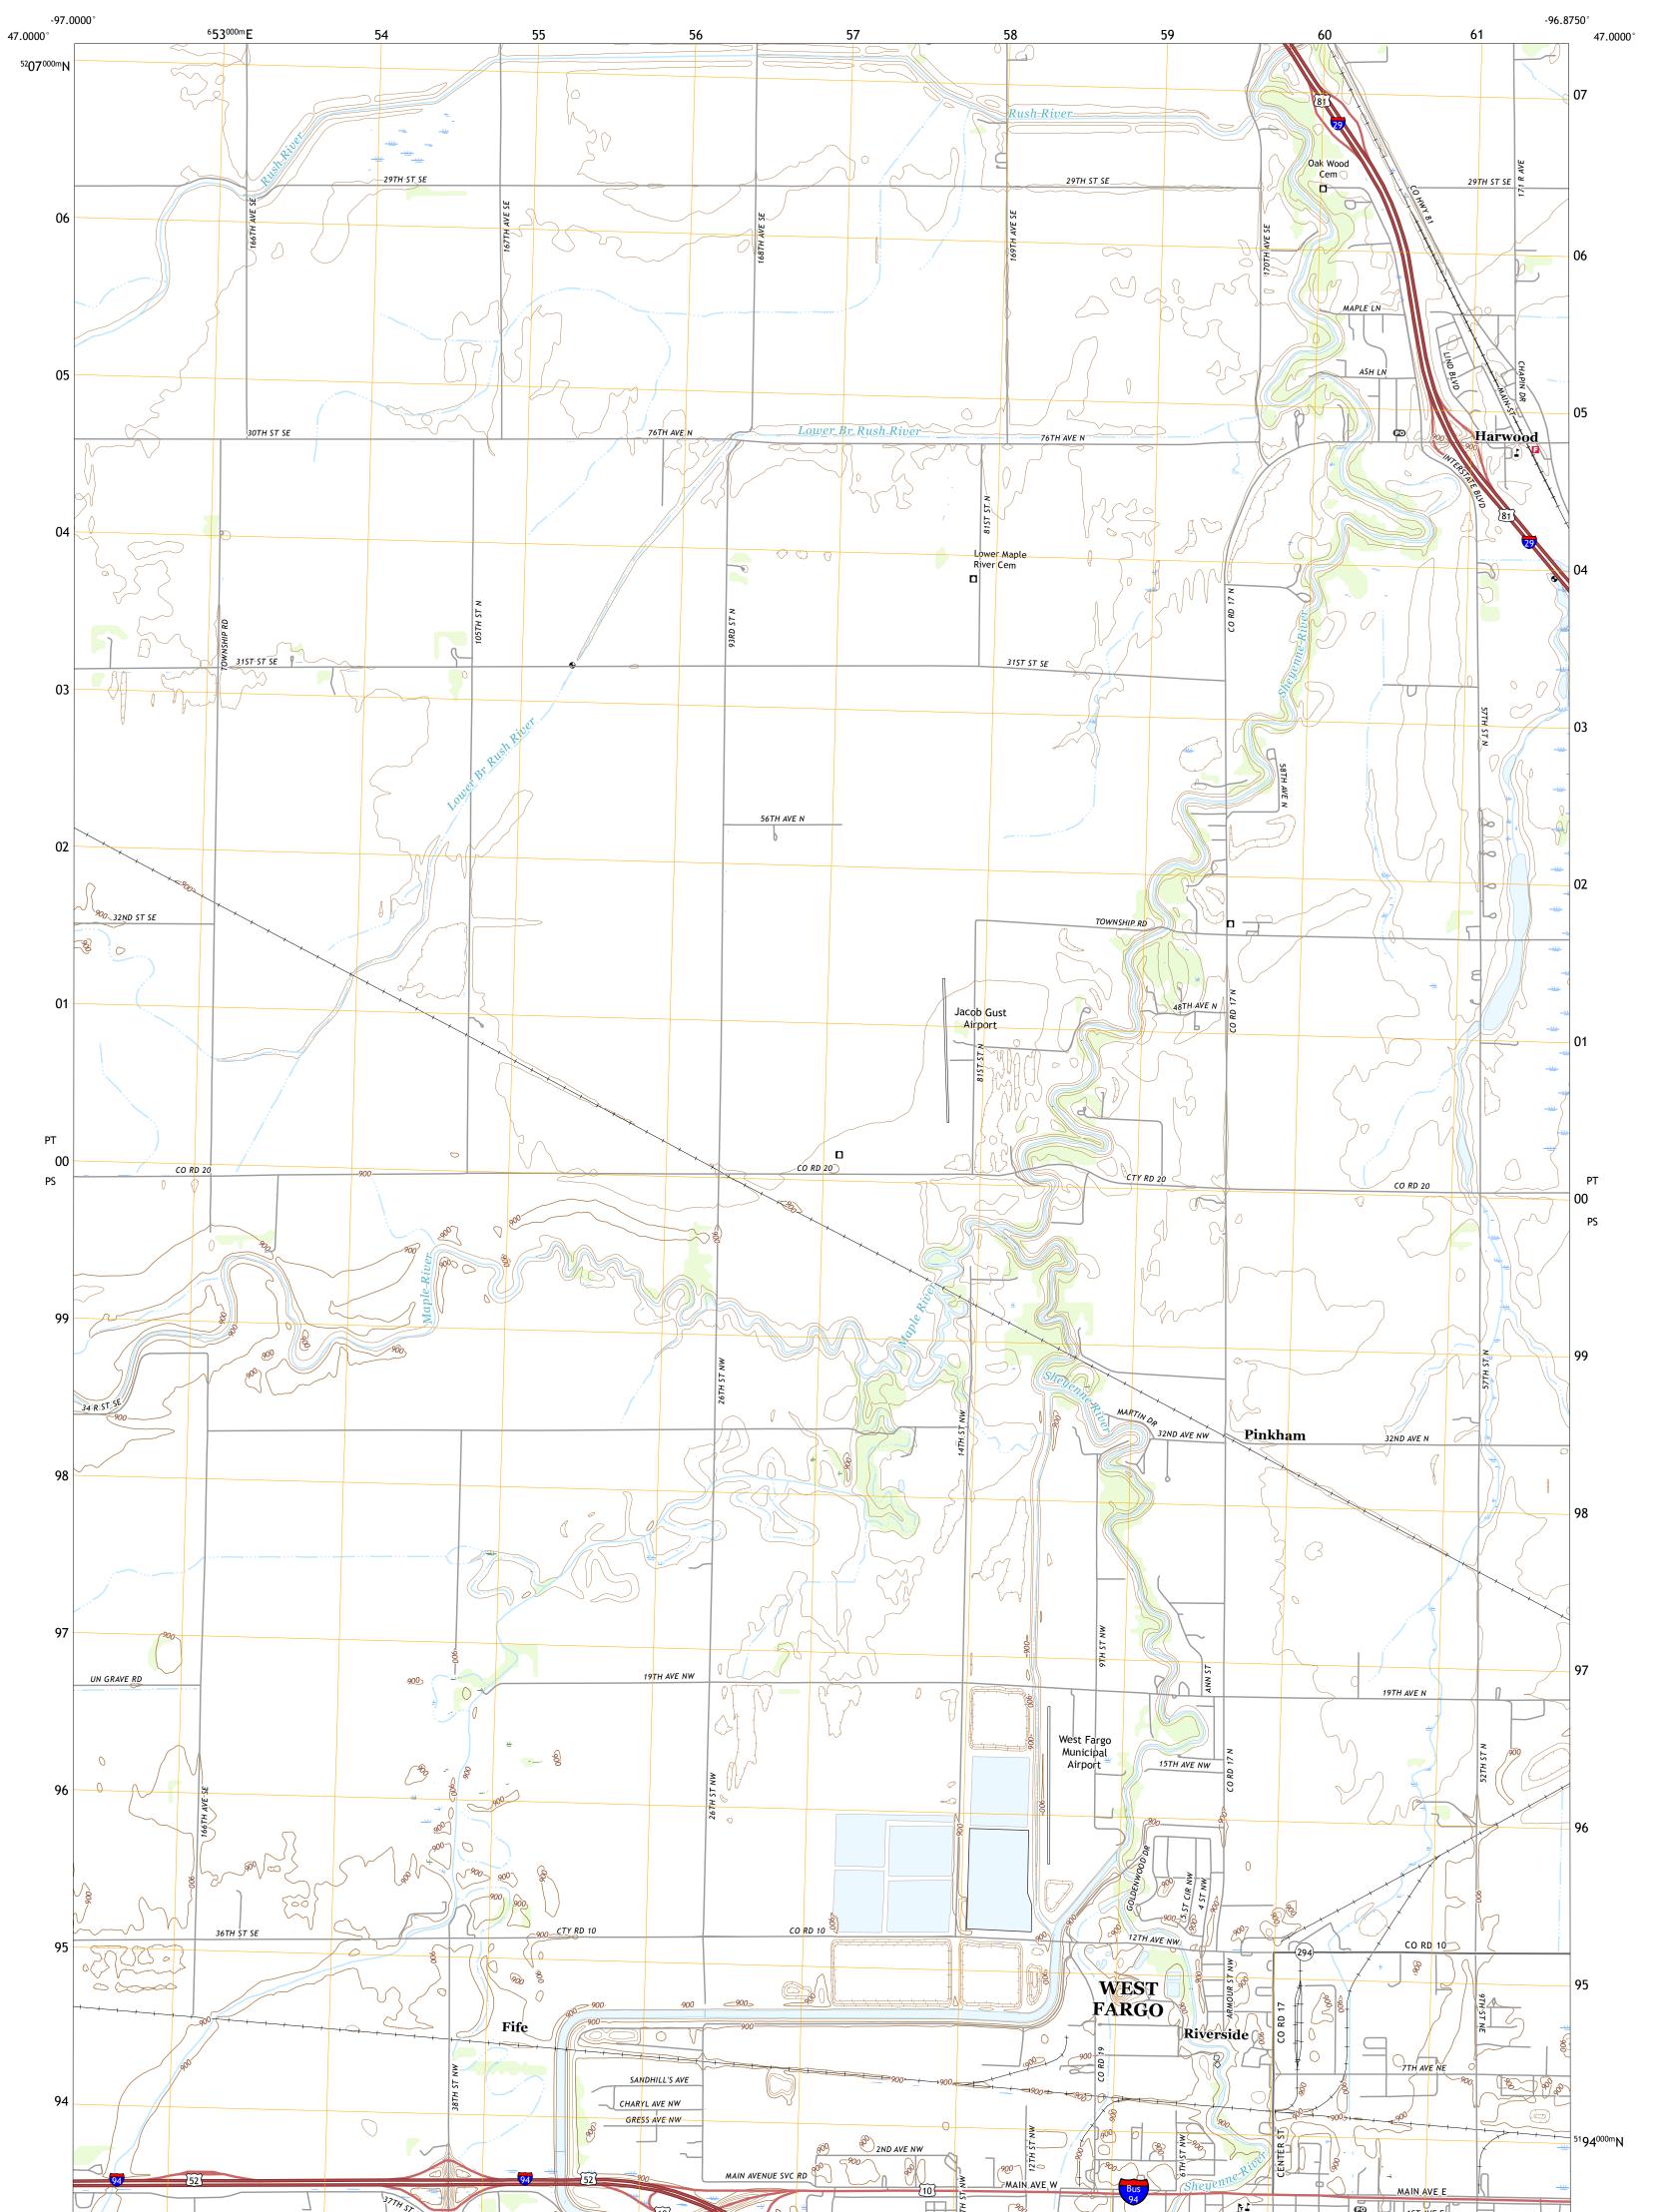

WEST FARGO NORTH QUADRANGLE NORTH DAKOTA - CASS COUNTY 7.5-MINUTE SERIES

Produced by the United States Geological Survey North American Datum of 1983 (NAD83) World Geodetic System of 1984 (WGS84). Projection and 1 000-meter grid:Universal Transverse Mercator, Zone 14T This map is not a legal document. Boundaries may be generalized for this map scale. Private lands within government reservations may not be shown. Obtain permission before entering private lands.