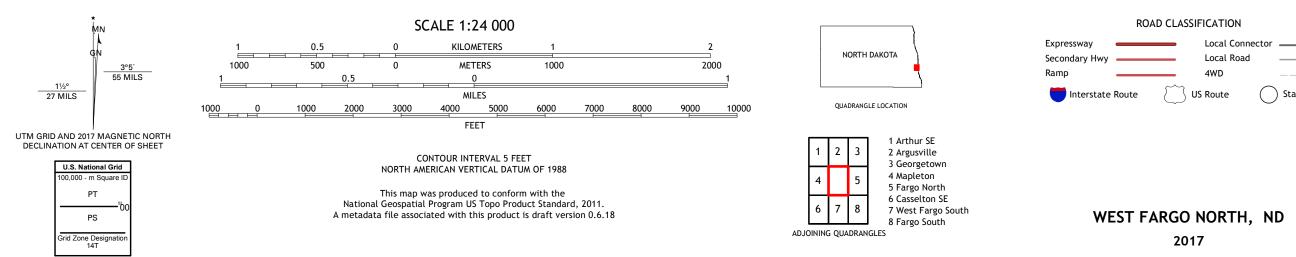

WEST FARGO NORTH QUADRANGLE NORTH DAKOTA - CASS COUNTY 7.5-MINUTE SERIES

Produced by the United States Geological Survey North American Datum of 1983 (NAD83) World Geodetic System of 1984 (WGS84). Projection and 1 000-meter grid:Universal Transverse Mercator, Zone 14T This map is not a legal document. Boundaries may be generalized for this map scale. Private lands within government reservations may not be shown. Obtain permission before entering private lands.