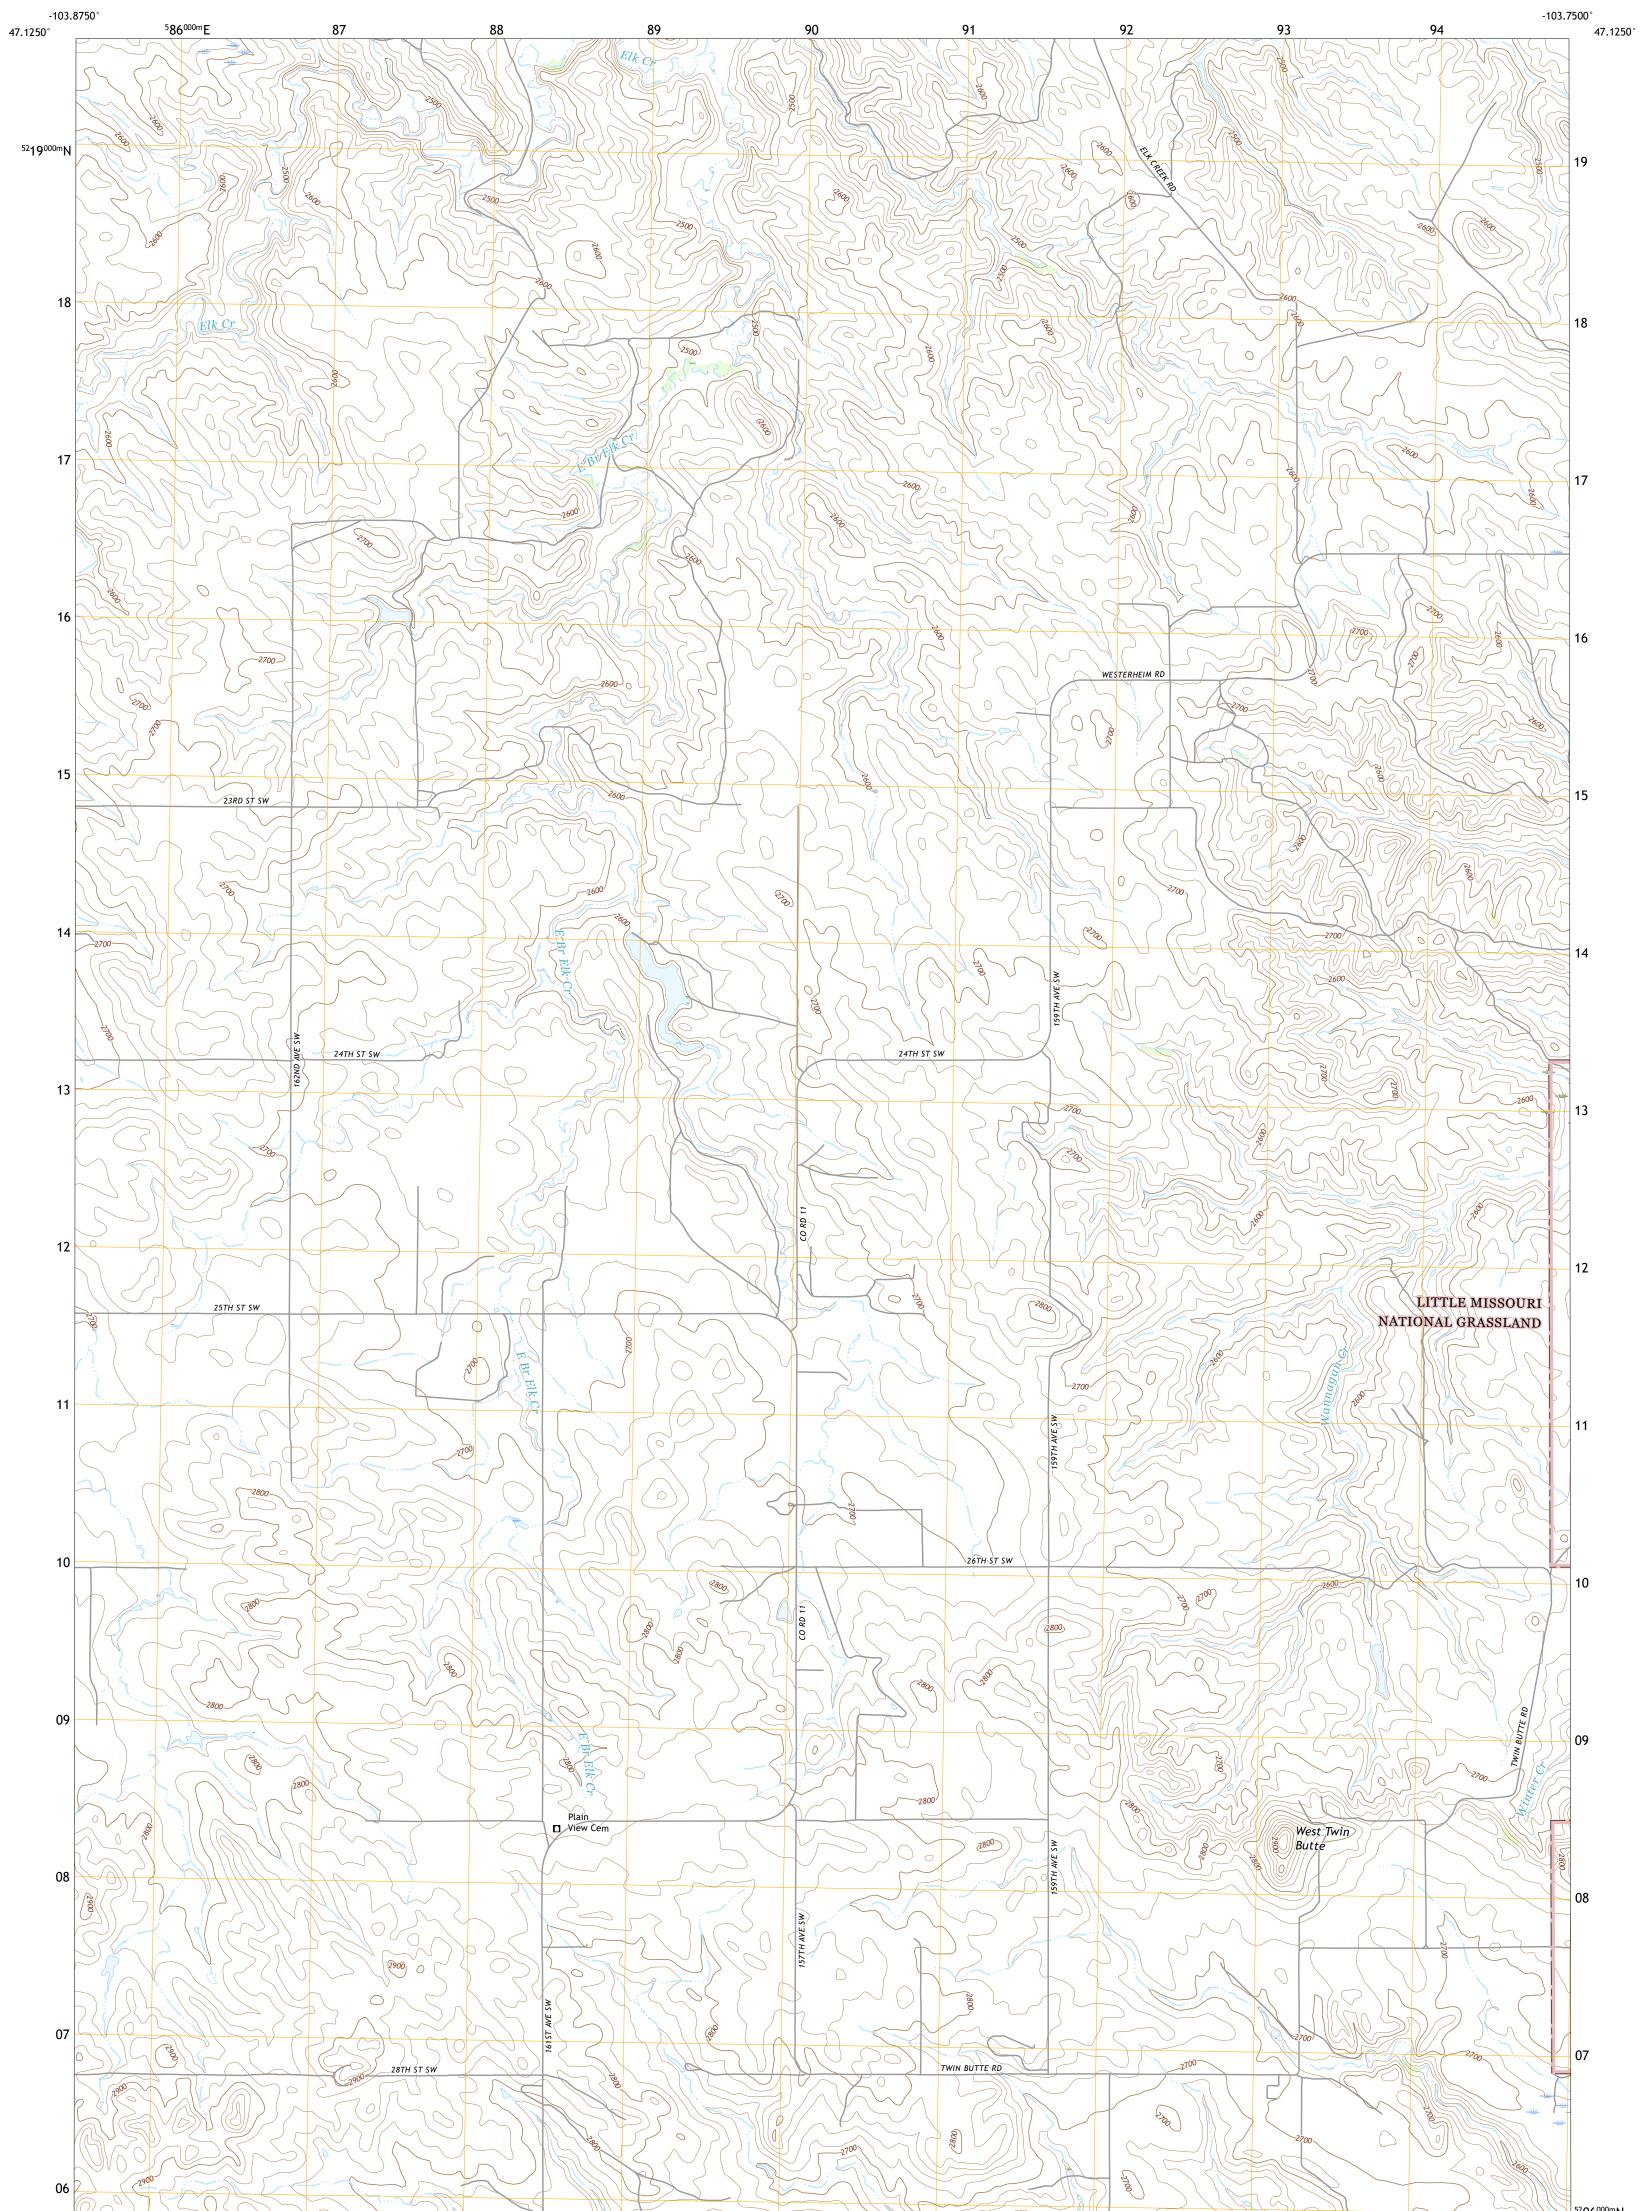

PORTST SPANCE ULSS WILL SE WILL THE MARCE WEST TWIN BUTTE QUADRANGLE NORTH DAKOTA - GOLDEN VALLEY COUNTY 7.5-MINUTE SERIES

**Produced by the United States Geological Survey** North American Datum of 1983 (NAD83) World Geodetic System of 1984 (WGS84). Projection and 1 000-meter grid:Universal Transverse Mercator, Zone 13T This map is not a legal document. Boundaries may be generalized for this map scale. Private lands within government reservations may not be shown. Obtain permission before entering private lands.