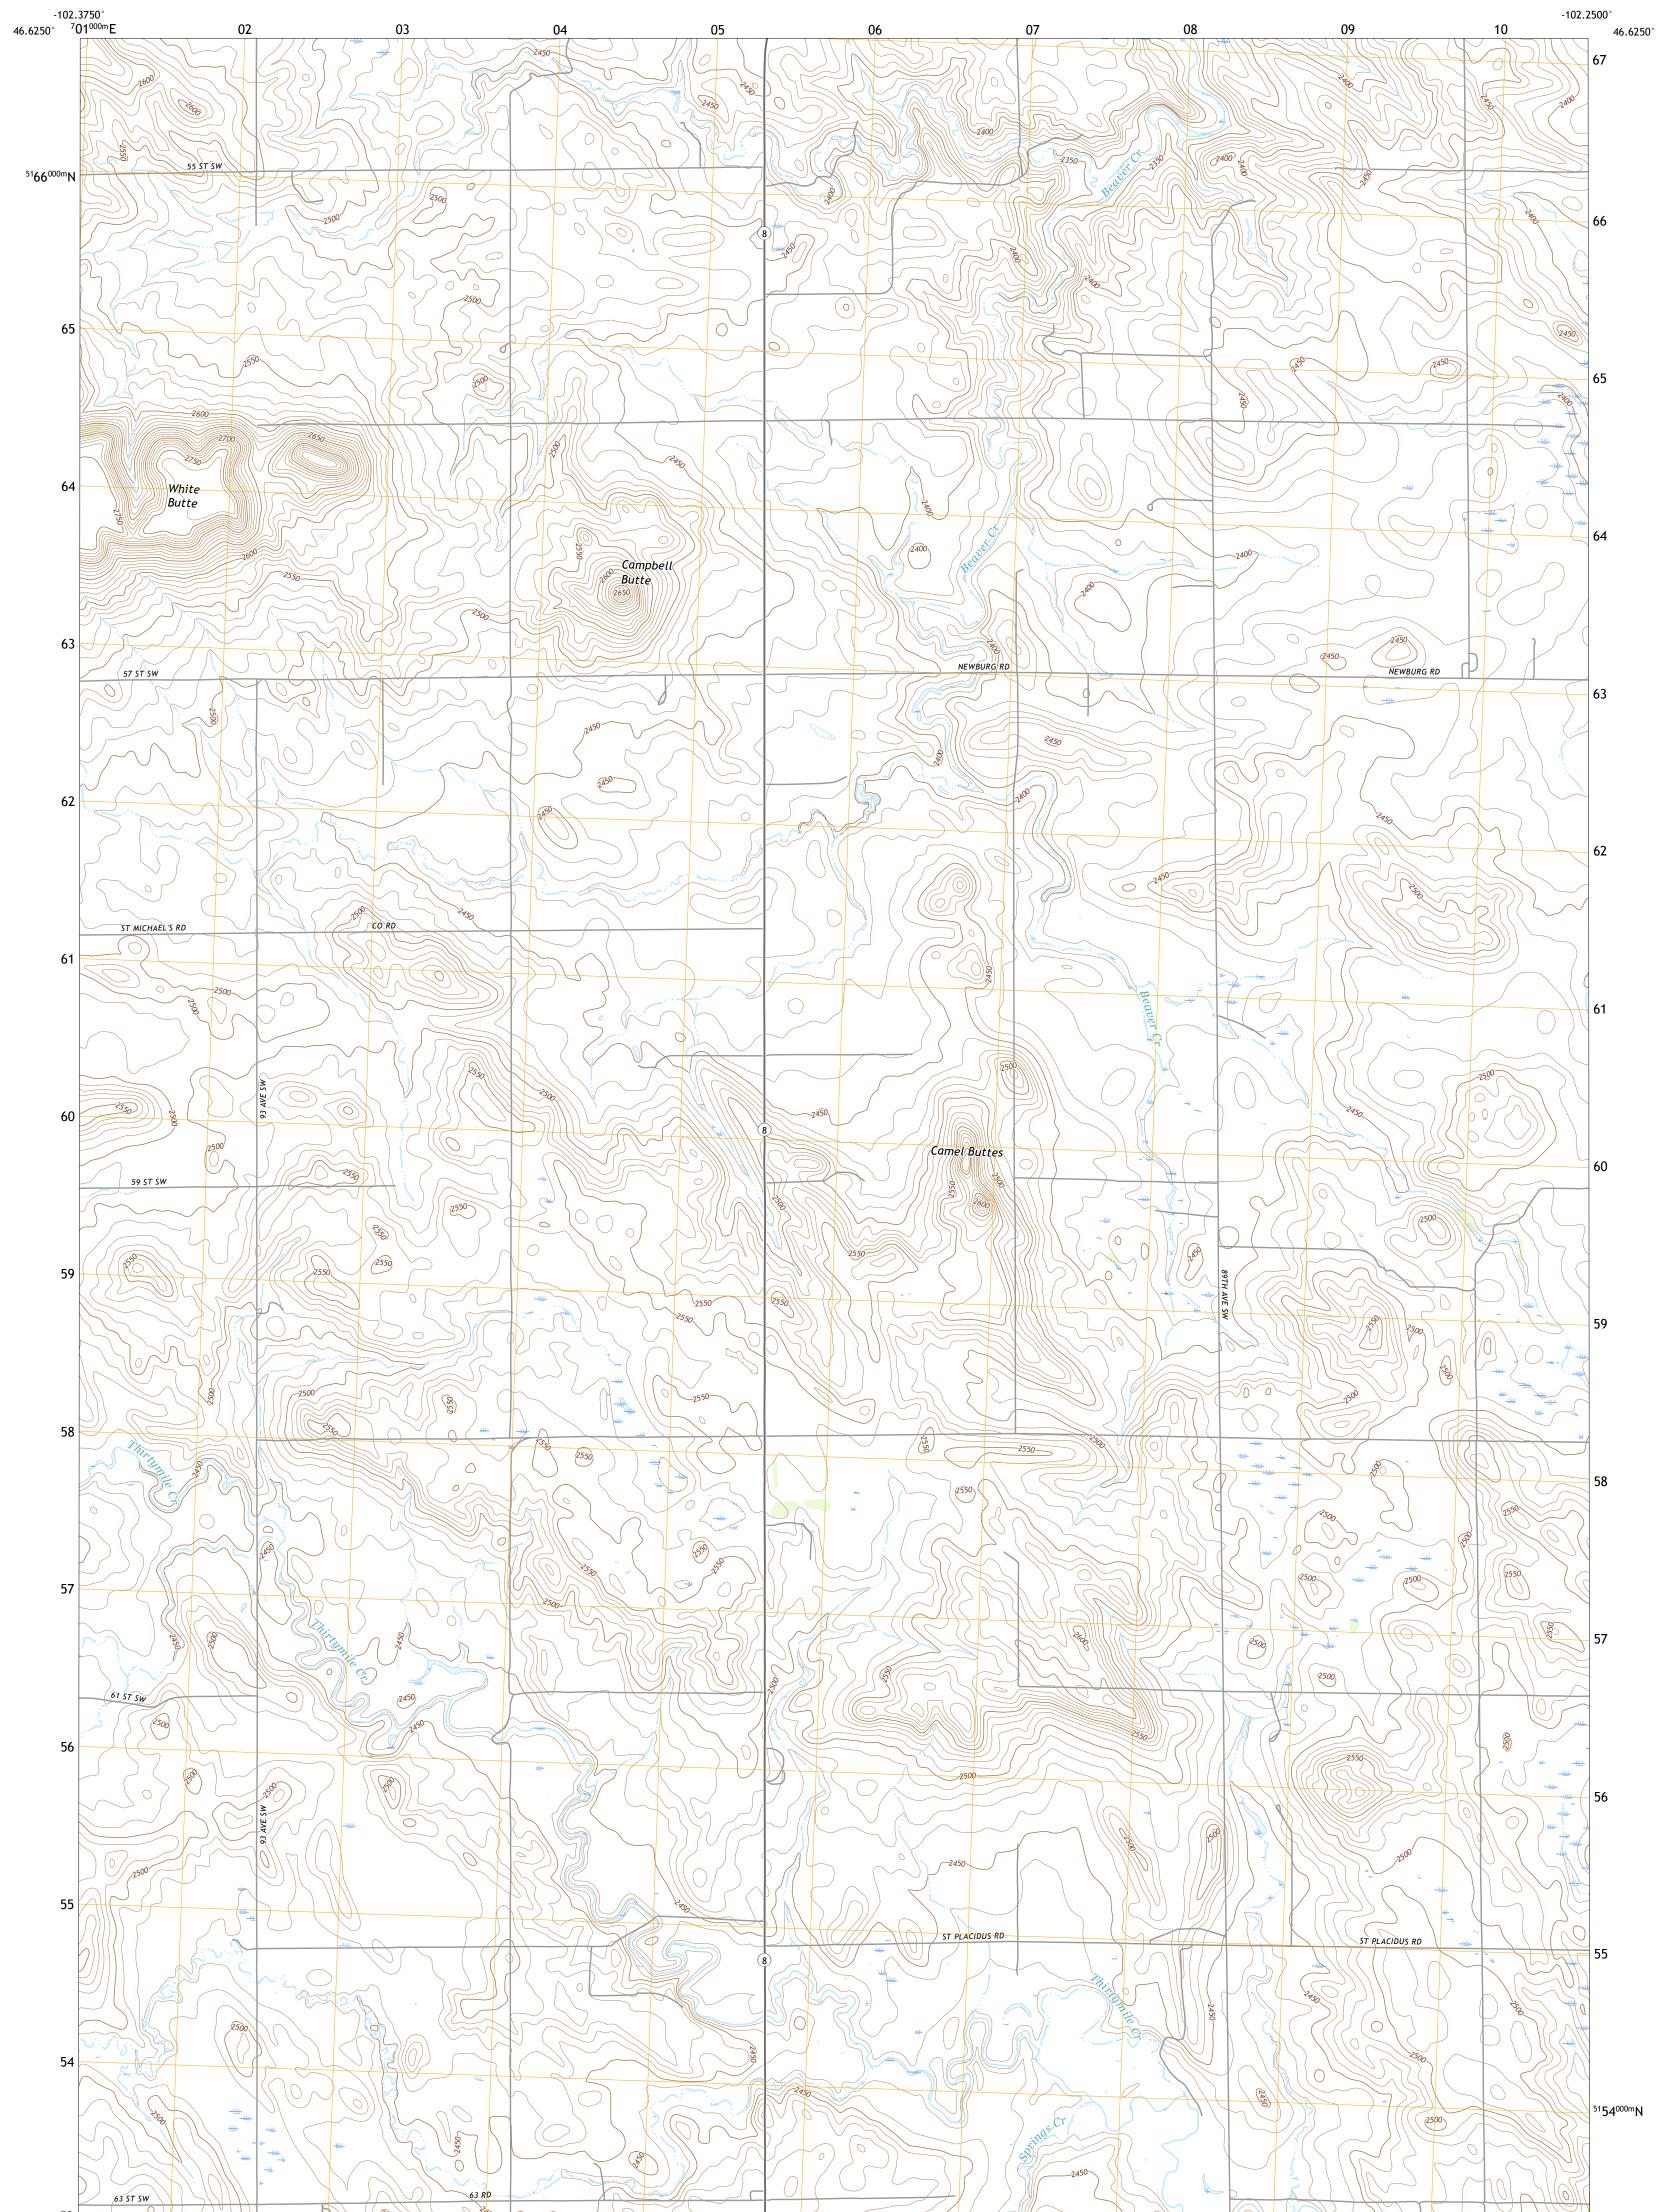

## U.S. DEPARTMENT OF THE INTERIOR U.S. GEOLOGICAL SURVEY

WHITE BUTTE EAST QUADRANGLE NORTH DAKOTA - HETTINGER COUNTY 7.5-MINUTE SERIES

Produced by the United States Geological Survey North American Datum of 1983 (NAD83) World Geodetic System of 1984 (WGS84). Projection and 1 000-meter grid:Universal Transverse Mercator, Zone 13T This map is not a legal document. Boundaries may be generalized for this map scale. Private lands within government reservations may not be shown. Obtain permission before entering private lands.