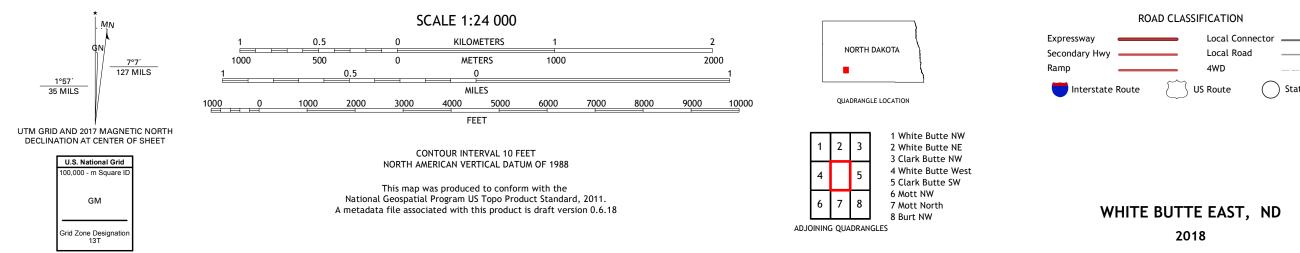

## U.S. DEPARTMENT OF THE INTERIOR U.S. GEOLOGICAL SURVEY

WHITE BUTTE EAST QUADRANGLE NORTH DAKOTA - HETTINGER COUNTY 7.5-MINUTE SERIES

Produced by the United States Geological Survey North American Datum of 1983 (NAD83) World Geodetic System of 1984 (WGS84). Projection and 1 000-meter grid:Universal Transverse Mercator, Zone 13T This map is not a legal document. Boundaries may be generalized for this map scale. Private lands within government reservations may not be shown. Obtain permission before entering private lands.