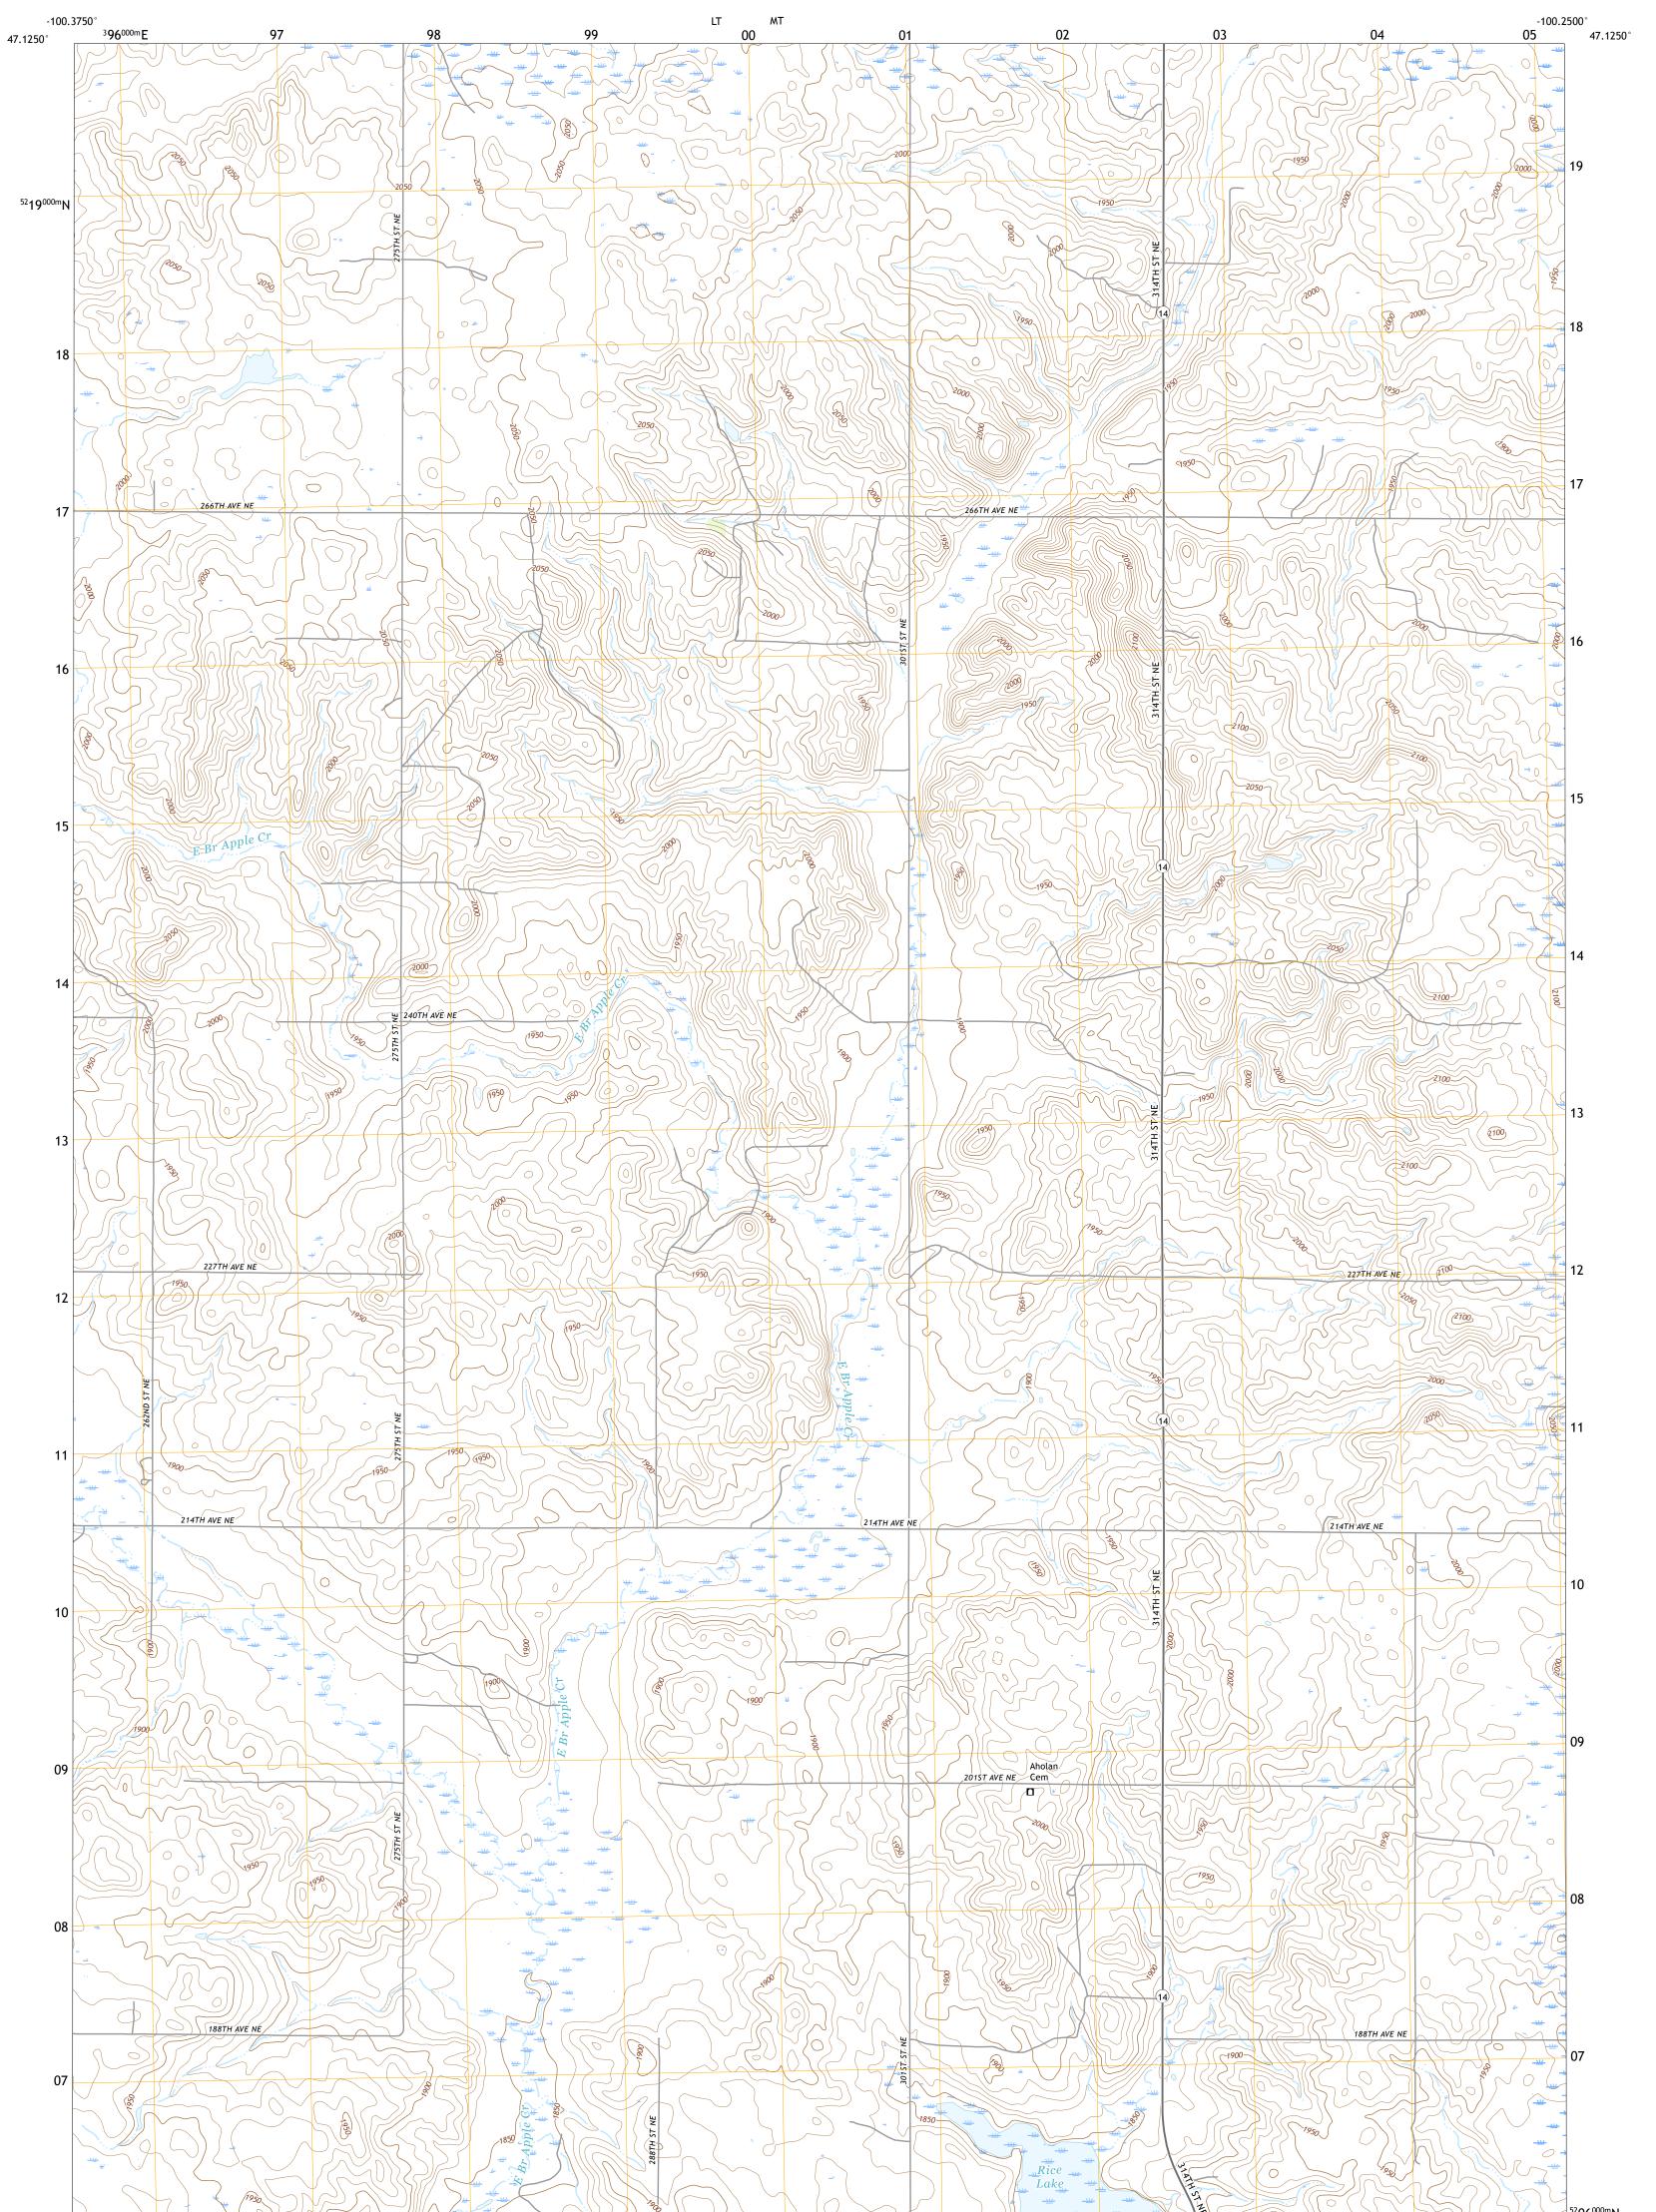

## WING SE QUADRANGLE NORTH DAKOTA - BURLEIGH COUNTY 7.5-MINUTE SERIES

Produced by the United States Geological Survey North American Datum of 1983 (NAD83) World Geodetic System of 1984 (WGS84). Projection and 1 000-meter grid:Universal Transverse Mercator, Zone 14T This map is not a legal document. Boundaries may be generalized for this map scale. Private lands within government reservations may not be shown. Obtain permission before entering private lands.