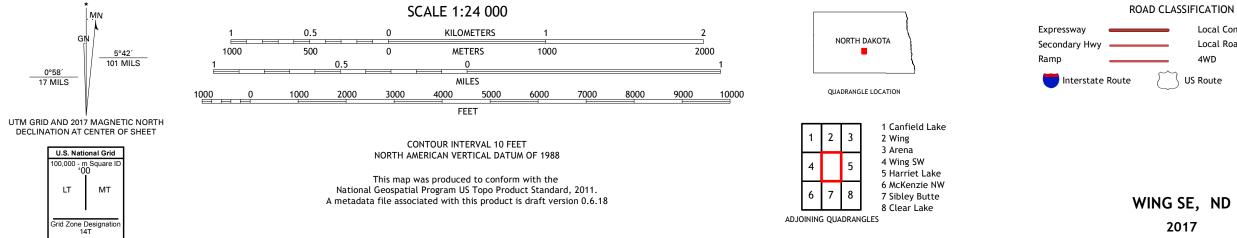

## WING SE QUADRANGLE NORTH DAKOTA - BURLEIGH COUNTY 7.5-MINUTE SERIES

Produced by the United States Geological Survey North American Datum of 1983 (NAD83) World Geodetic System of 1984 (WGS84). Projection and 1 000-meter grid:Universal Transverse Mercator, Zone 14T This map is not a legal document. Boundaries may be generalized for this map scale. Private lands within government reservations may not be shown. Obtain permission before entering private lands.

ROAD CLASSIFICATION Local Connector 🛛 🗕 Local Road \_\_\_\_\_ 4WD \_\_\_\_\_ US Route State Route

2017