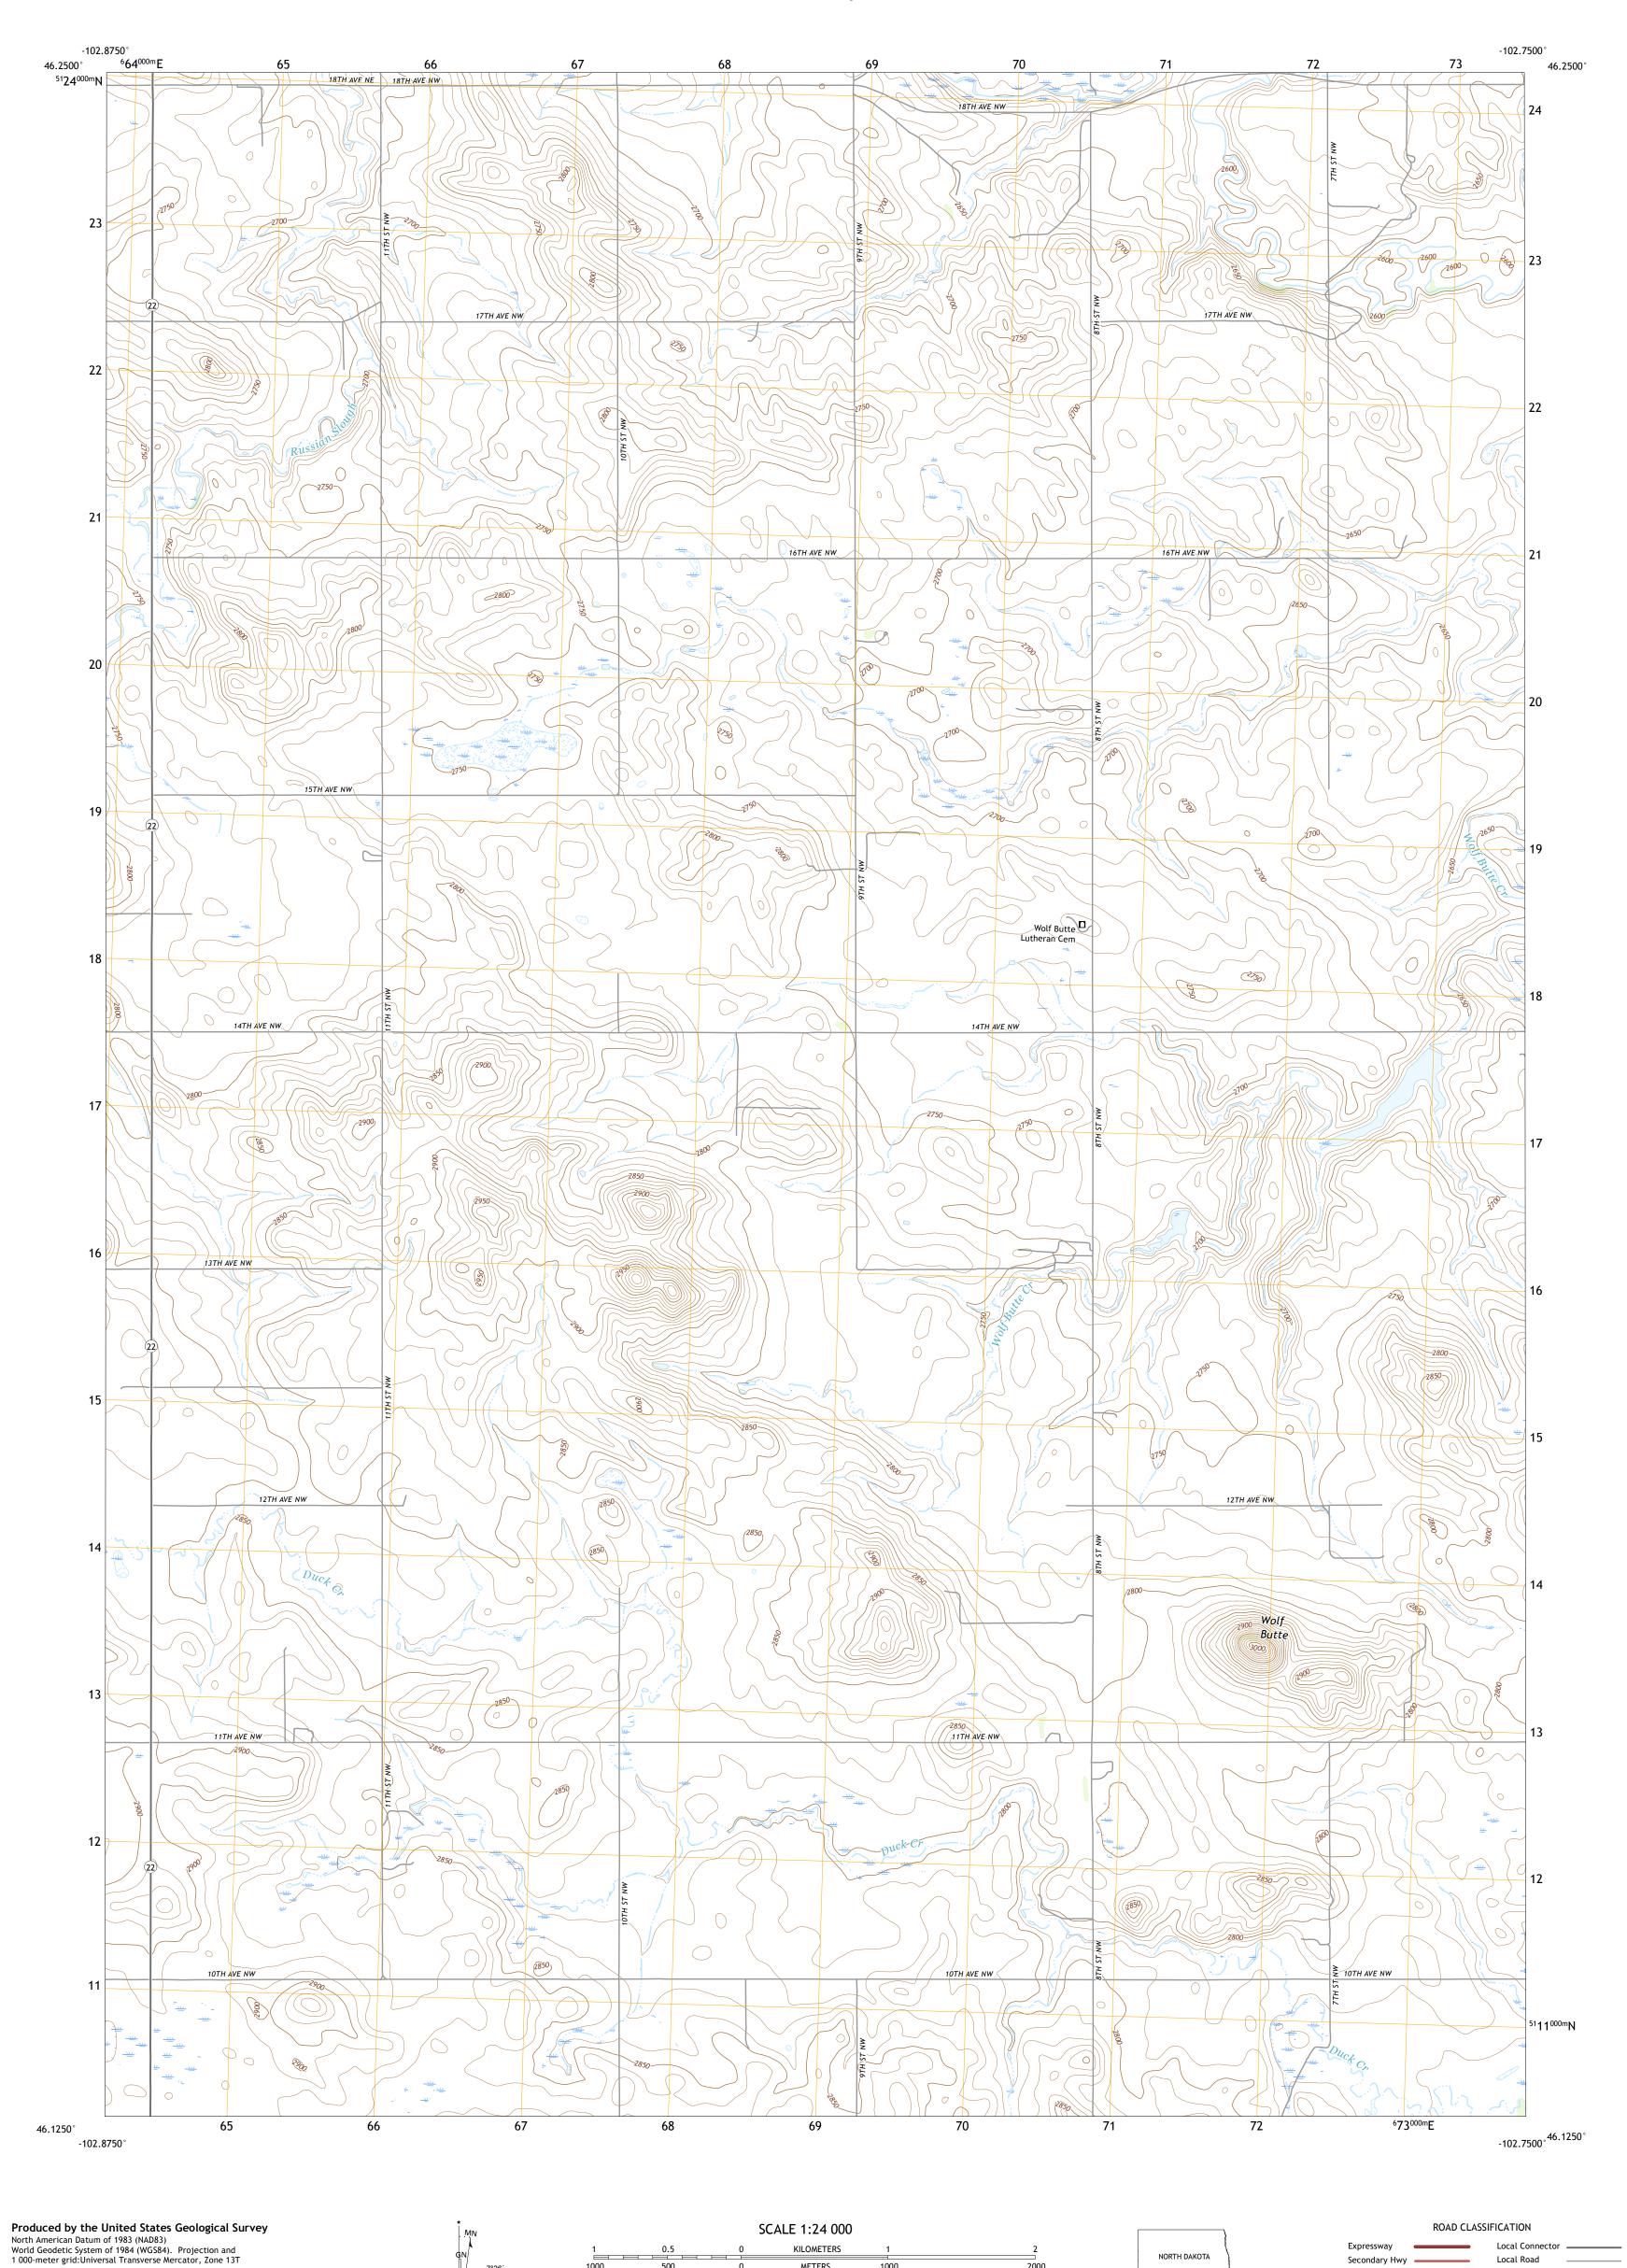

METERS

MILES

4000 5000

FEET

CONTOUR INTERVAL 10 FEET NORTH AMERICAN VERTICAL DATUM OF 1988

This map was produced to conform with the National Geospatial Program US Topo Product Standard, 2011. A metadata file associated with this product is draft version 0.6.18

This map is not a legal document. Boundaries may be

entering private lands.

Wetlands.....

Imagery.... Roads..... Names.....

generalized for this map scale. Private lands within government reservations may not be shown. Obtain permission before

NAIP, September 2015 - December 2015
U.S. Census Bureau, 2016
GNIS, 1980 - 2017
Onal Hydrography Dataset, 2005 - 2011
National Elevation Dataset, 2009
see metadata file 2014 - 2016
Metlands Inventory 1984 - 1985

UTM GRID AND 2017 MAGNETIC NORTH DECLINATION AT CENTER OF SHEET

Grid Zone Designation

Local Road

State Route

4WD

US Route

Secondary Hwy —

Interstate Route