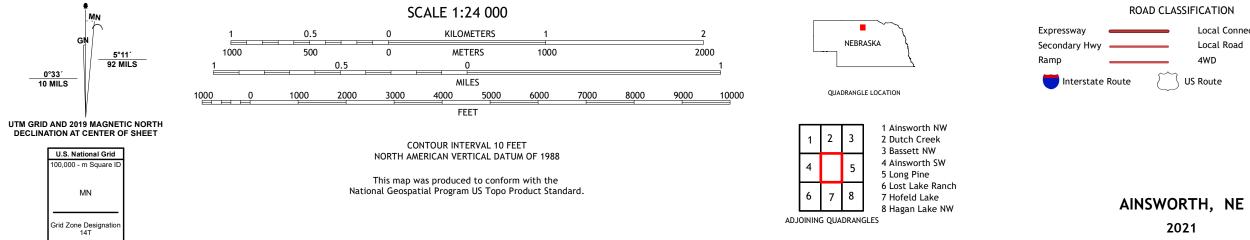

## U.S. DEPARTMENT OF THE INTERIOR U.S. GEOLOGICAL SURVEY

AINSWORTH QUADRANGLE NEBRASKA - BROWN COUNTY 7.5-MINUTE SERIES

Produced by the United States Geological Survey North American Datum of 1983 (NAD83) World Geodetic System of 1984 (WGS84). Projection and 1 000-meter grid:Universal Transverse Mercator, Zone 14T This map is not a legal document. Boundaries may be generalized for this map scale. Private lands within government reservations may not be shown. Obtain permission before entering private lands.