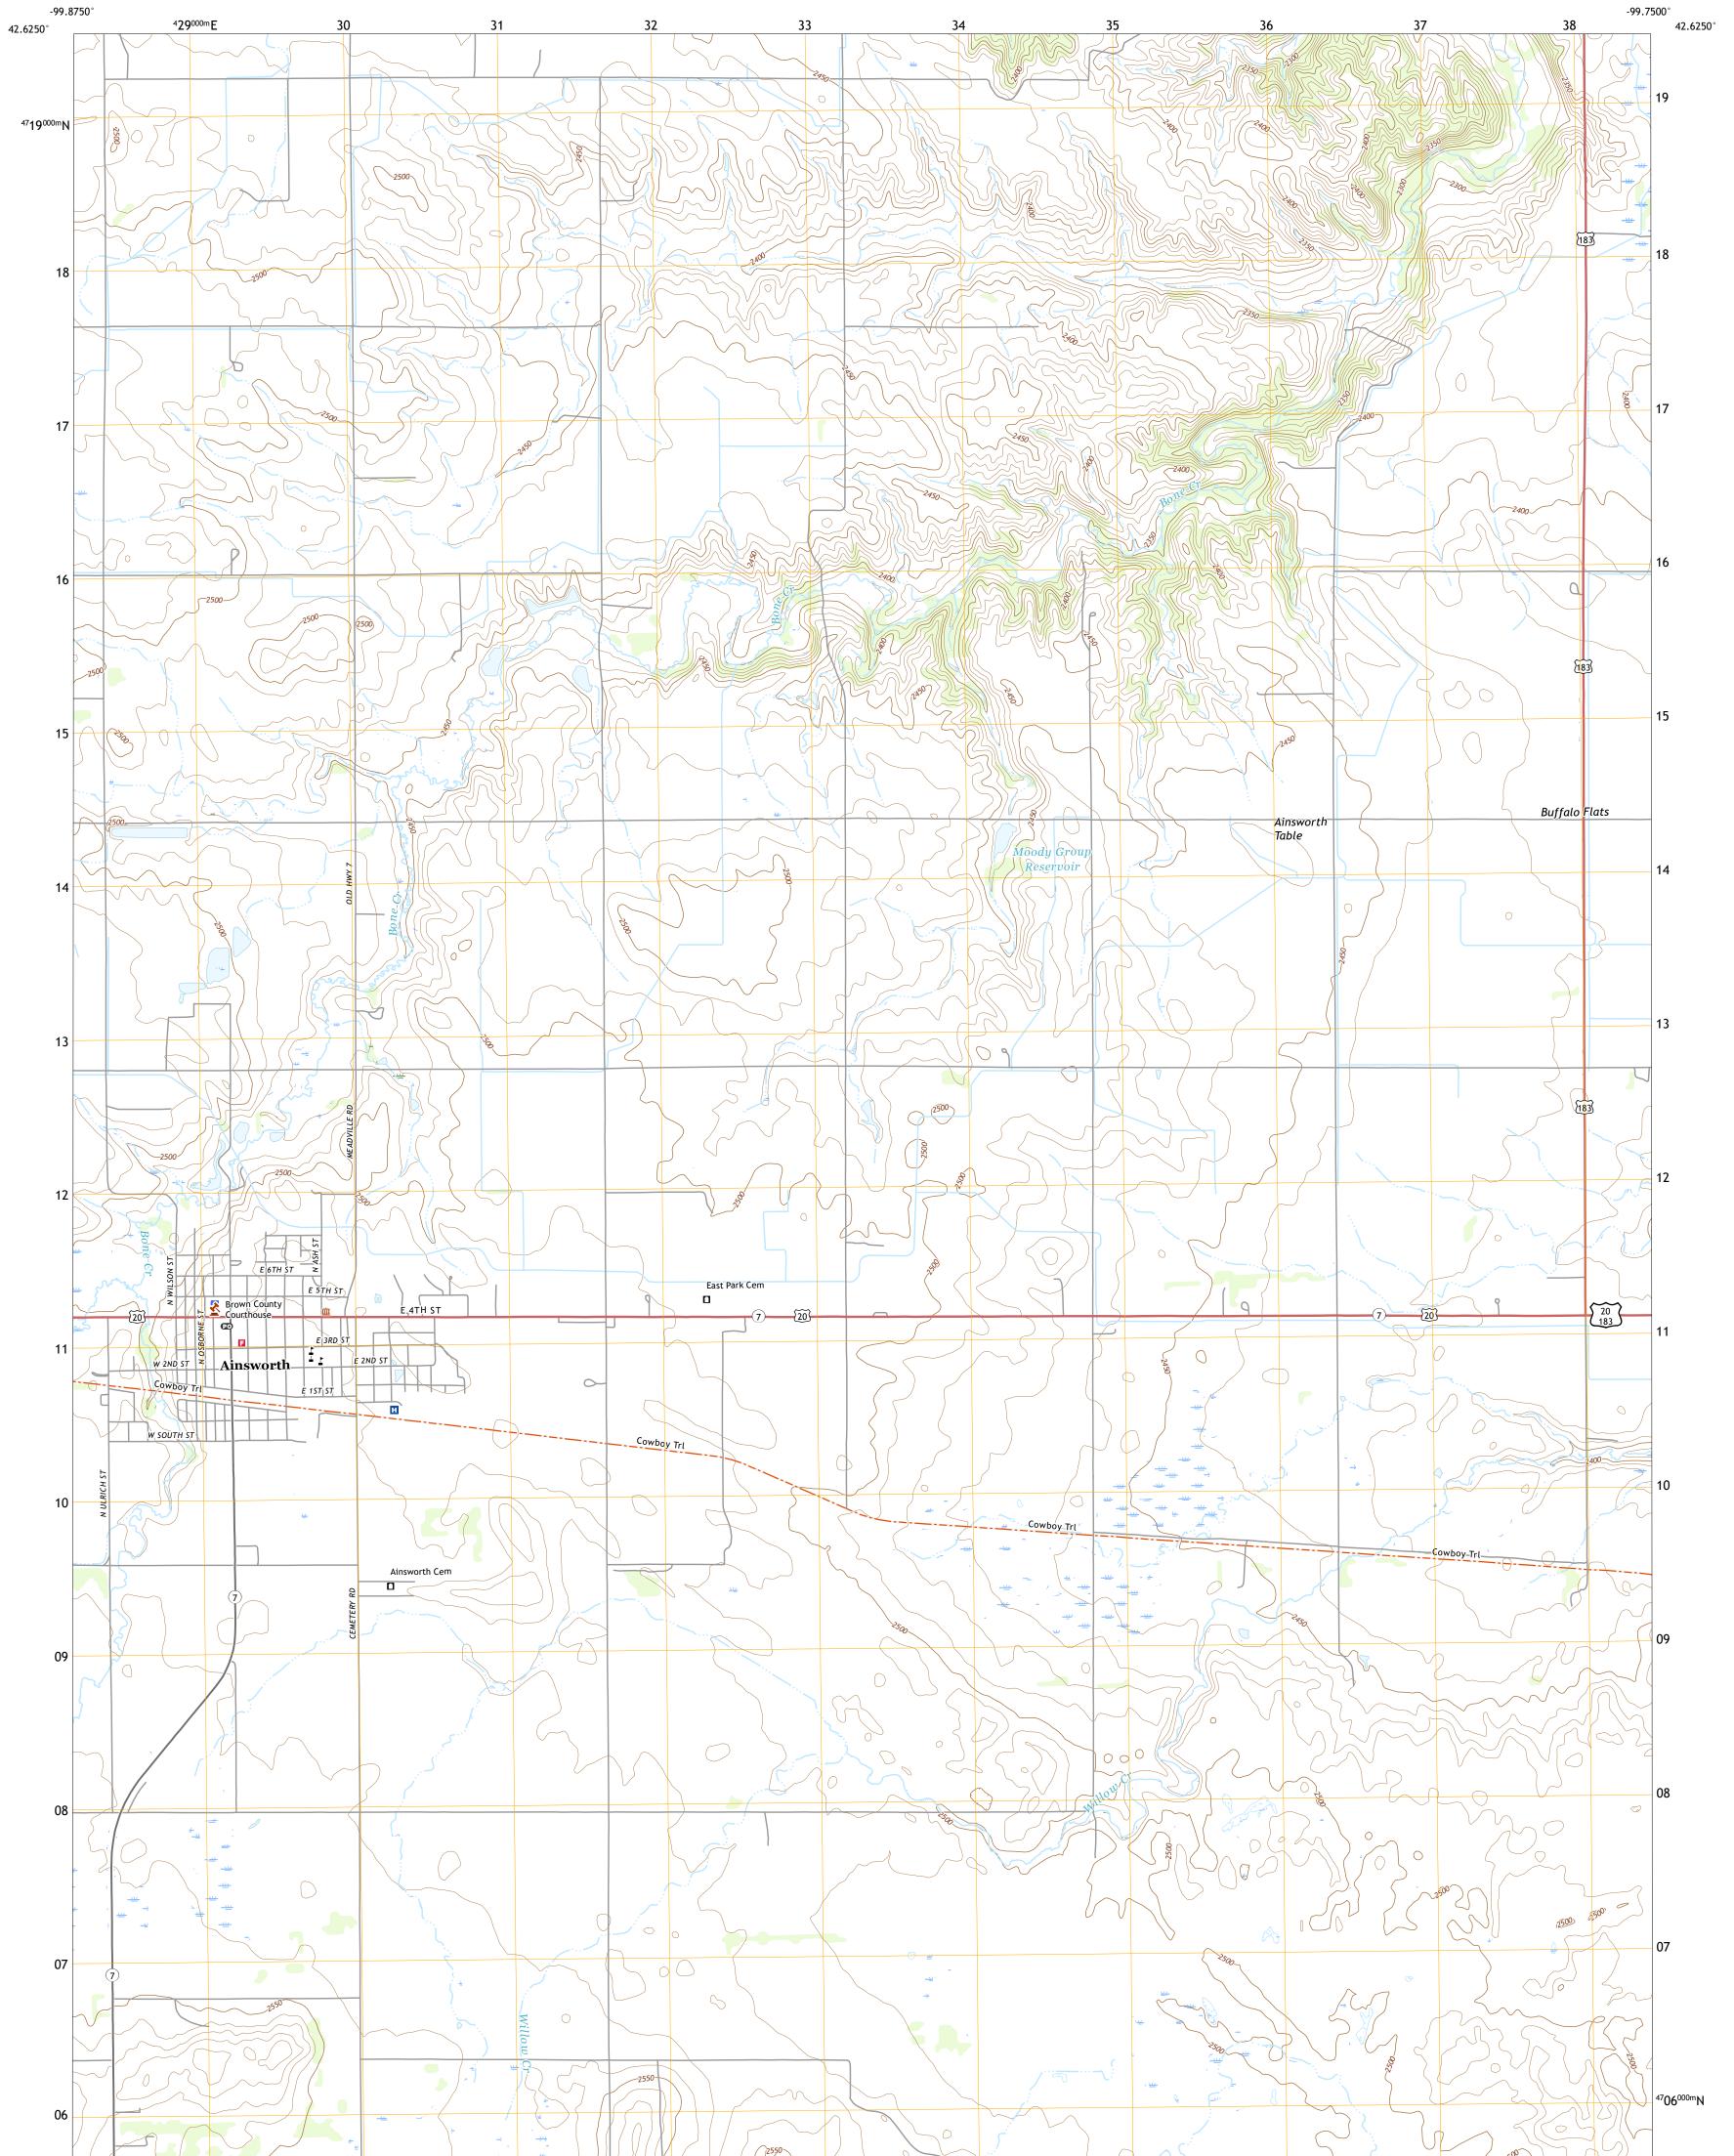

## U.S. DEPARTMENT OF THE INTERIOR U.S. GEOLOGICAL SURVEY

AINSWORTH QUADRANGLE NEBRASKA - BROWN COUNTY 7.5-MINUTE SERIES

Produced by the United States Geological Survey North American Datum of 1983 (NAD83) World Geodetic System of 1984 (WGS84). Projection and 1 000-meter grid:Universal Transverse Mercator, Zone 14T This map is not a legal document. Boundaries may be generalized for this map scale. Private lands within government reservations may not be shown. Obtain permission before entering private lands.