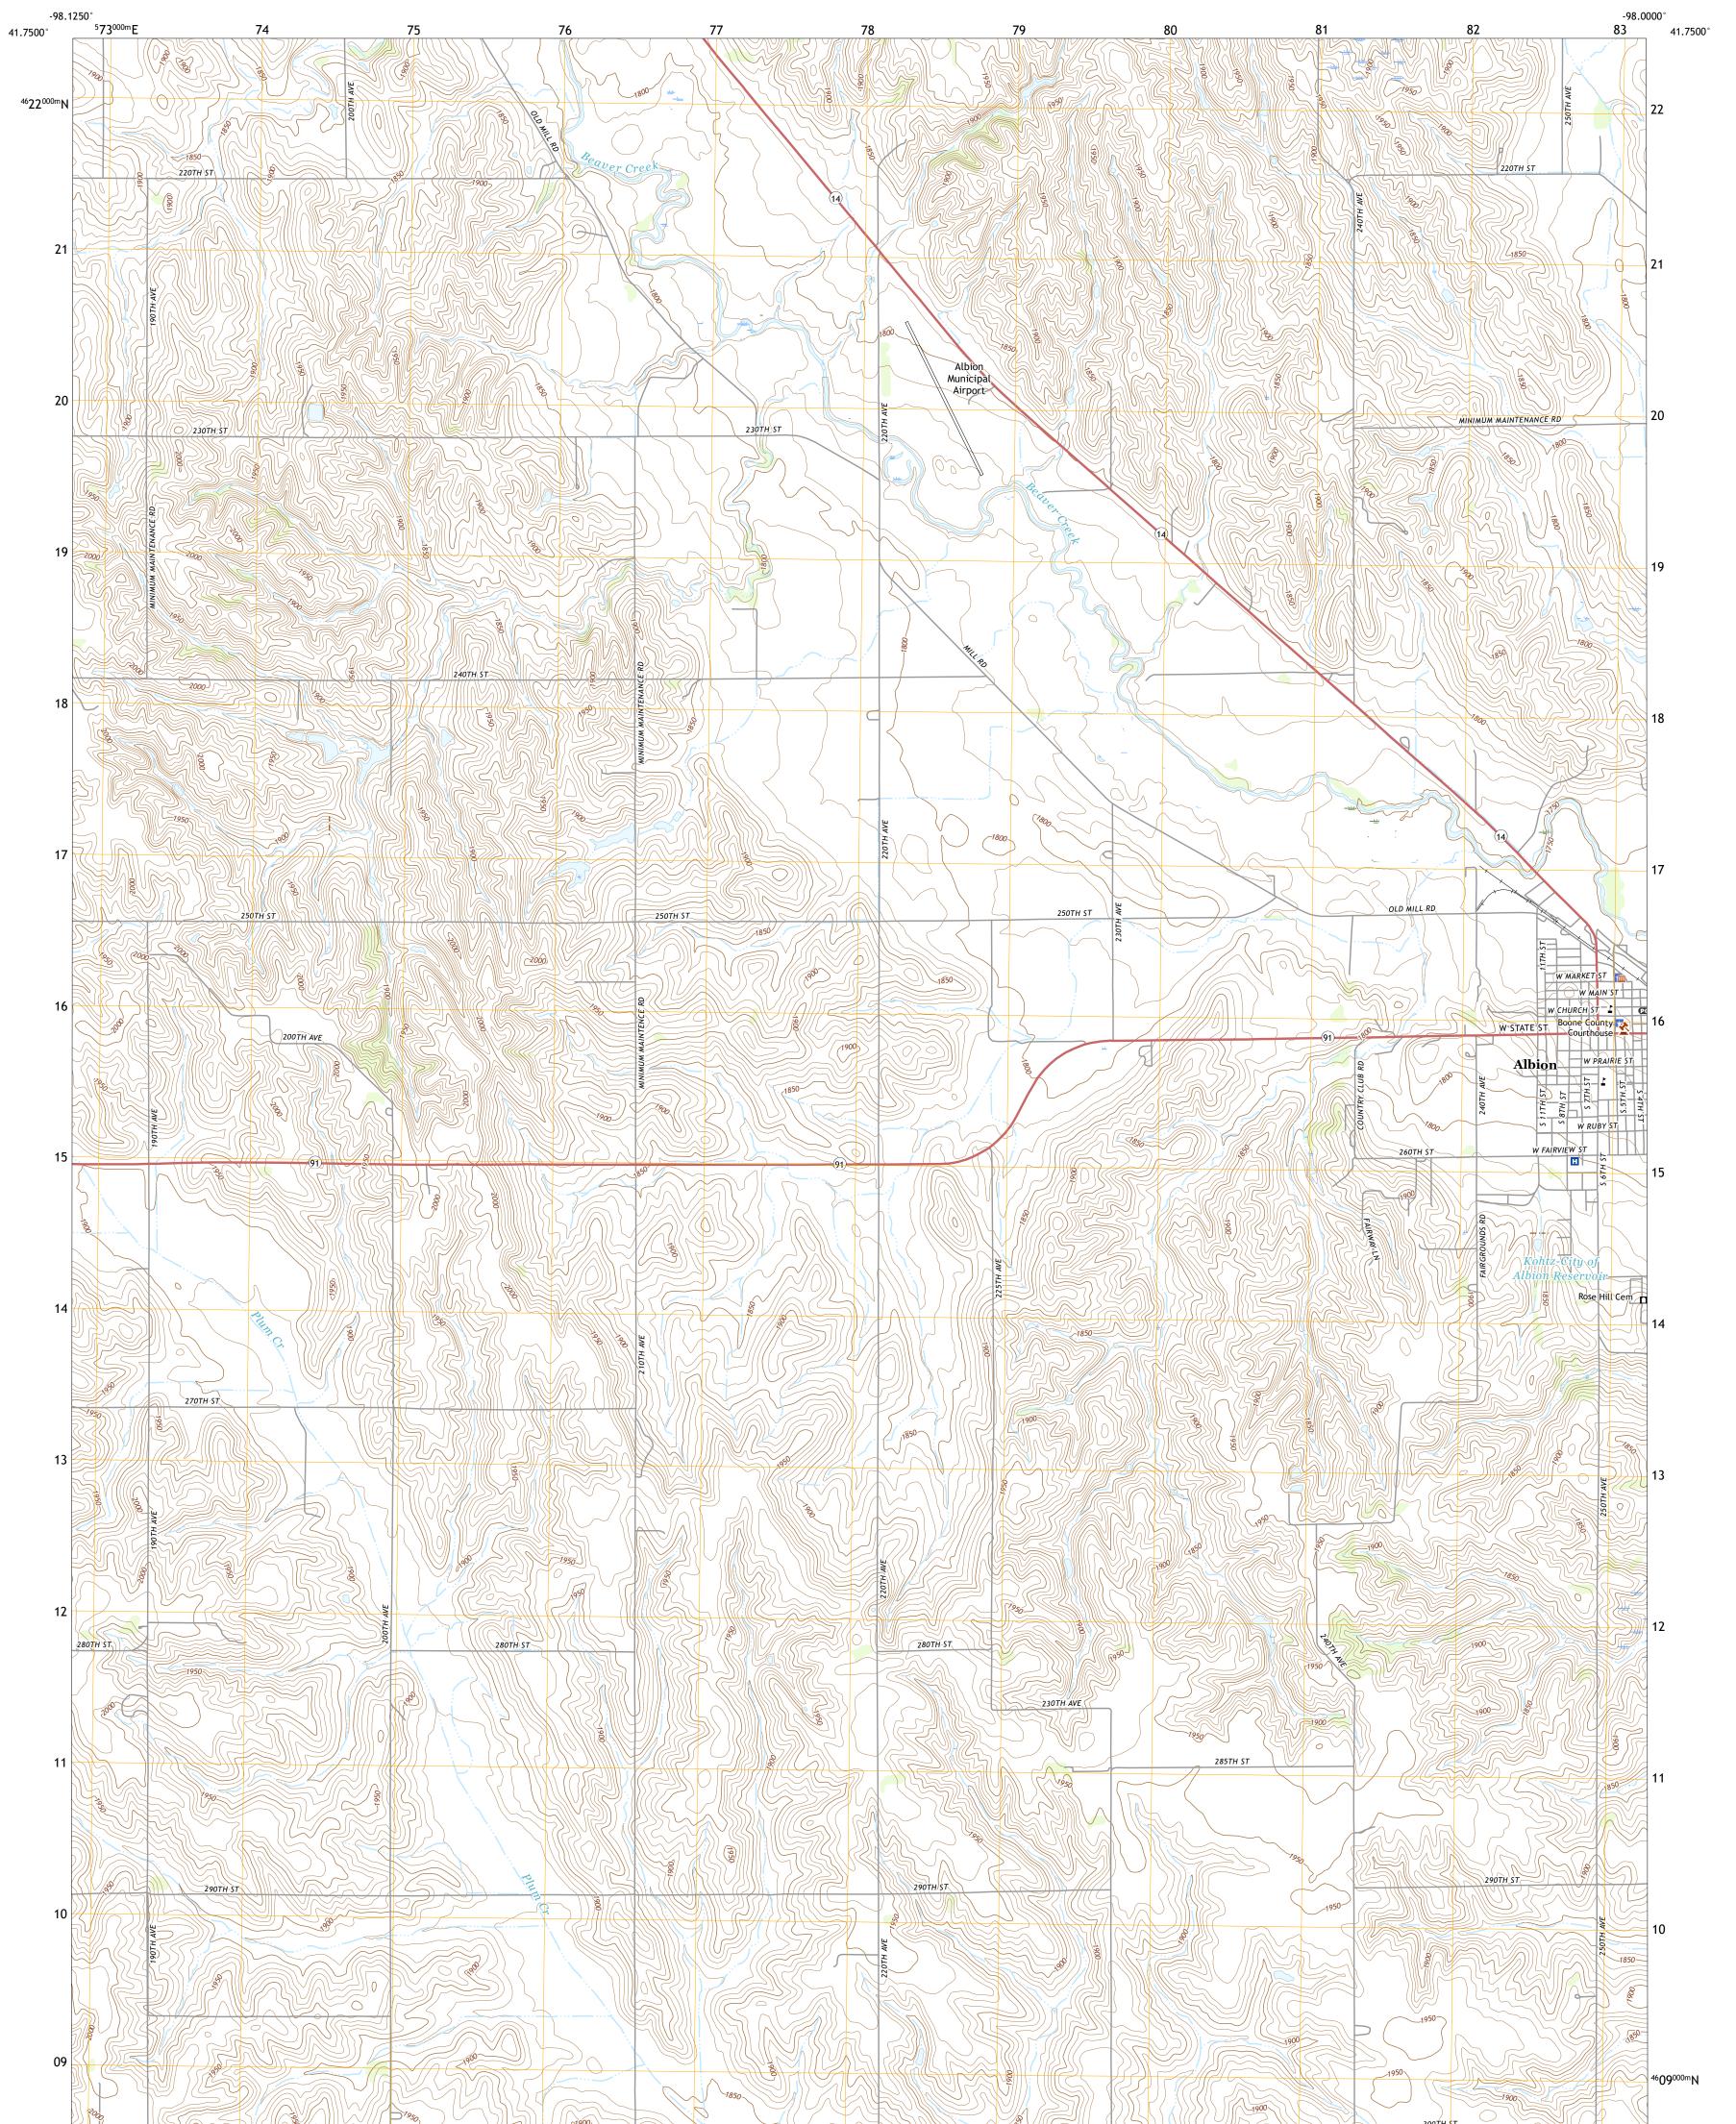

## U.S. DEPARTMENT OF THE INTERIOR U.S. GEOLOGICAL SURVEY

ALBION WEST QUADRANGLE NEBRASKA - BOONE COUNTY 7.5-MINUTE SERIES

Produced by the United States Geological Survey North American Datum of 1983 (NAD83) World Geodetic System of 1984 (WGS84). Projection and 1 000-meter grid:Universal Transverse Mercator, Zone 14T This map is not a legal document. Boundaries may be generalized for this map scale. Private lands within government reservations may not be shown. Obtain permission before entering private lands.