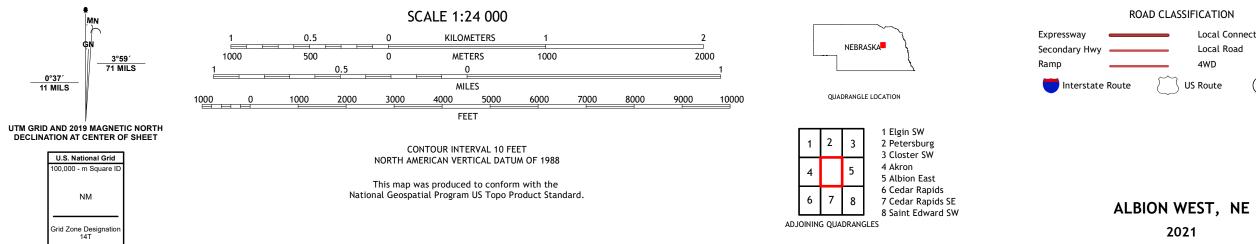

## U.S. DEPARTMENT OF THE INTERIOR U.S. GEOLOGICAL SURVEY

ALBION WEST QUADRANGLE NEBRASKA - BOONE COUNTY 7.5-MINUTE SERIES

Produced by the United States Geological Survey North American Datum of 1983 (NAD83) World Geodetic System of 1984 (WGS84). Projection and 1 000-meter grid:Universal Transverse Mercator, Zone 14T This map is not a legal document. Boundaries may be generalized for this map scale. Private lands within government reservations may not be shown. Obtain permission before entering private lands.

2021