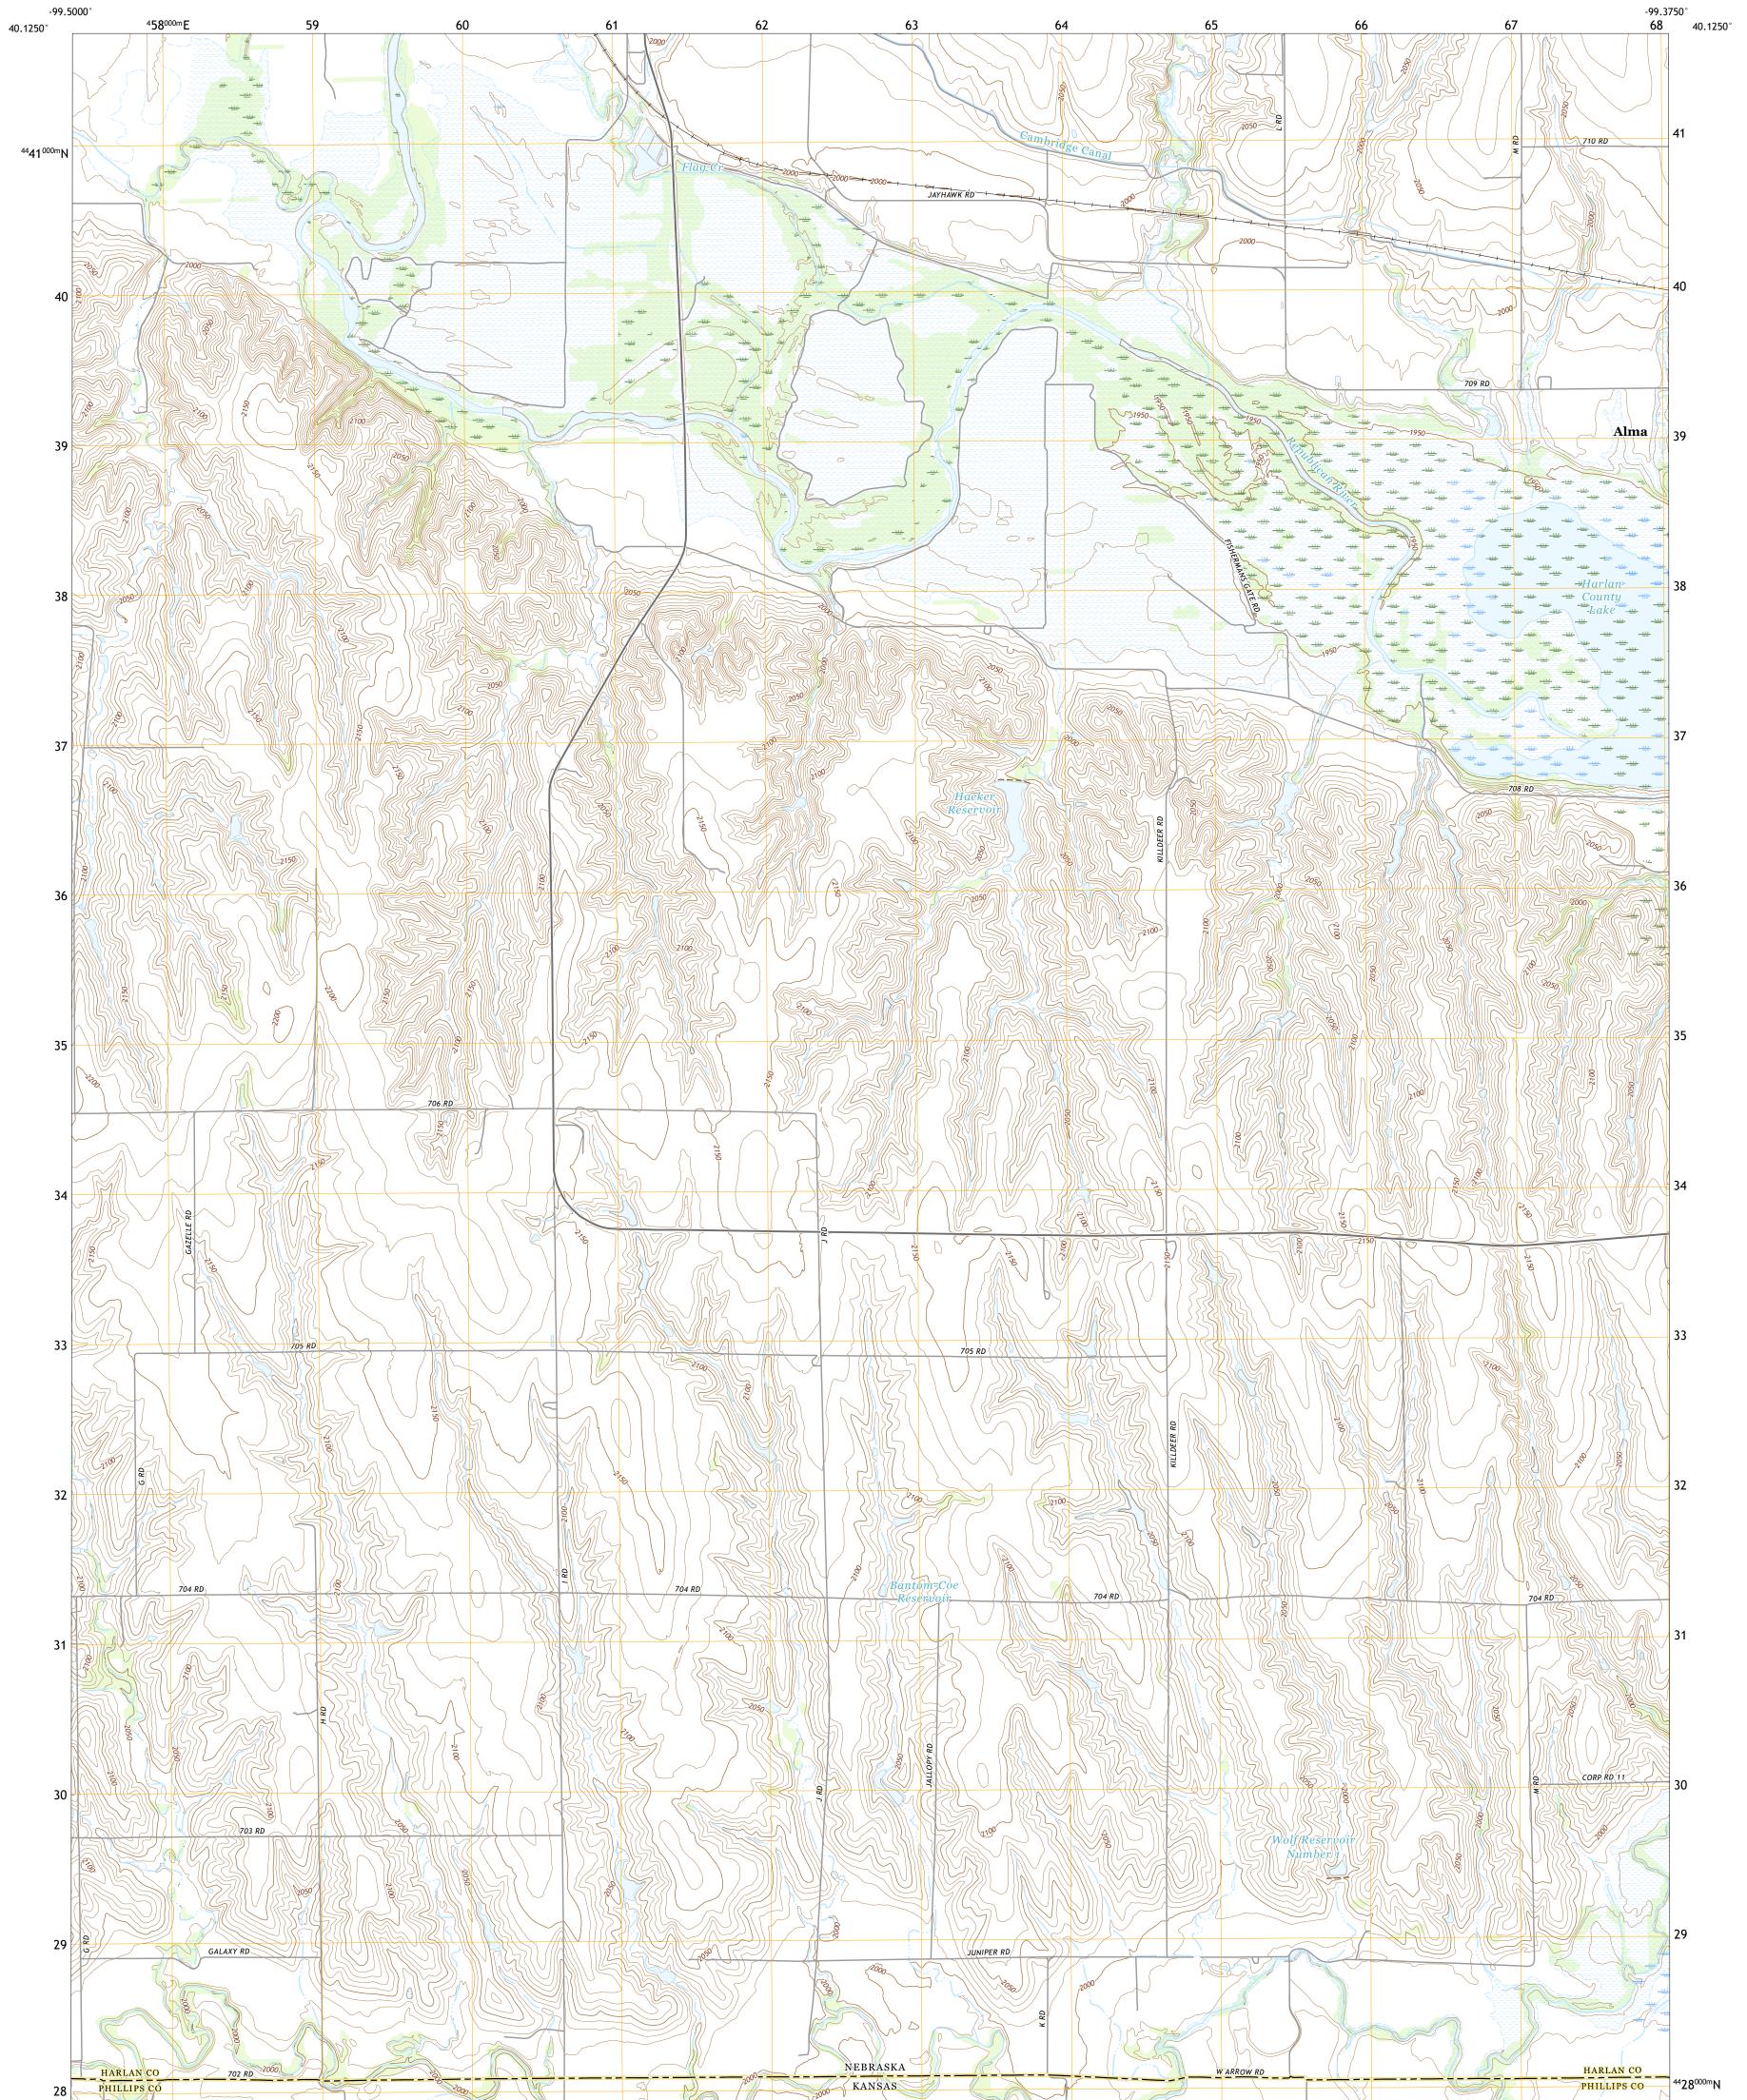

## U.S. DEPARTMENT OF THE INTERIOR U.S. GEOLOGICAL SURVEY

ALMA SW QUADRANGLE NEBRASKA - KANSAS 7.5-MINUTE SERIES

Produced by the United States Geological Survey North American Datum of 1983 (NAD83) World Geodetic System of 1984 (WGS84). Projection and 1 000-meter grid:Universal Transverse Mercator, Zone 14T\14S This map is not a legal document. Boundaries may be generalized for this map scale. Private lands within government reservations may not be shown. Obtain permission before entering private lands.