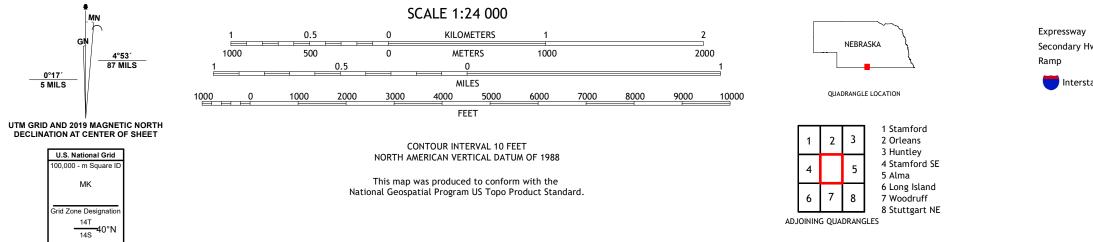

## U.S. DEPARTMENT OF THE INTERIOR U.S. GEOLOGICAL SURVEY

ALMA SW QUADRANGLE NEBRASKA - KANSAS 7.5-MINUTE SERIES

Produced by the United States Geological Survey North American Datum of 1983 (NAD83) World Geodetic System of 1984 (WGS84). Projection and 1 000-meter grid:Universal Transverse Mercator, Zone 14T\14S This map is not a legal document. Boundaries may be generalized for this map scale. Private lands within government reservations may not be shown. Obtain permission before entering private lands.

 Expressway
 Local Connector

 Secondary Hwy
 Local Road

 Ramp
 4WD

 Interstate Route
 US Route
 State Route

ALMA SW, NE, KS 2021