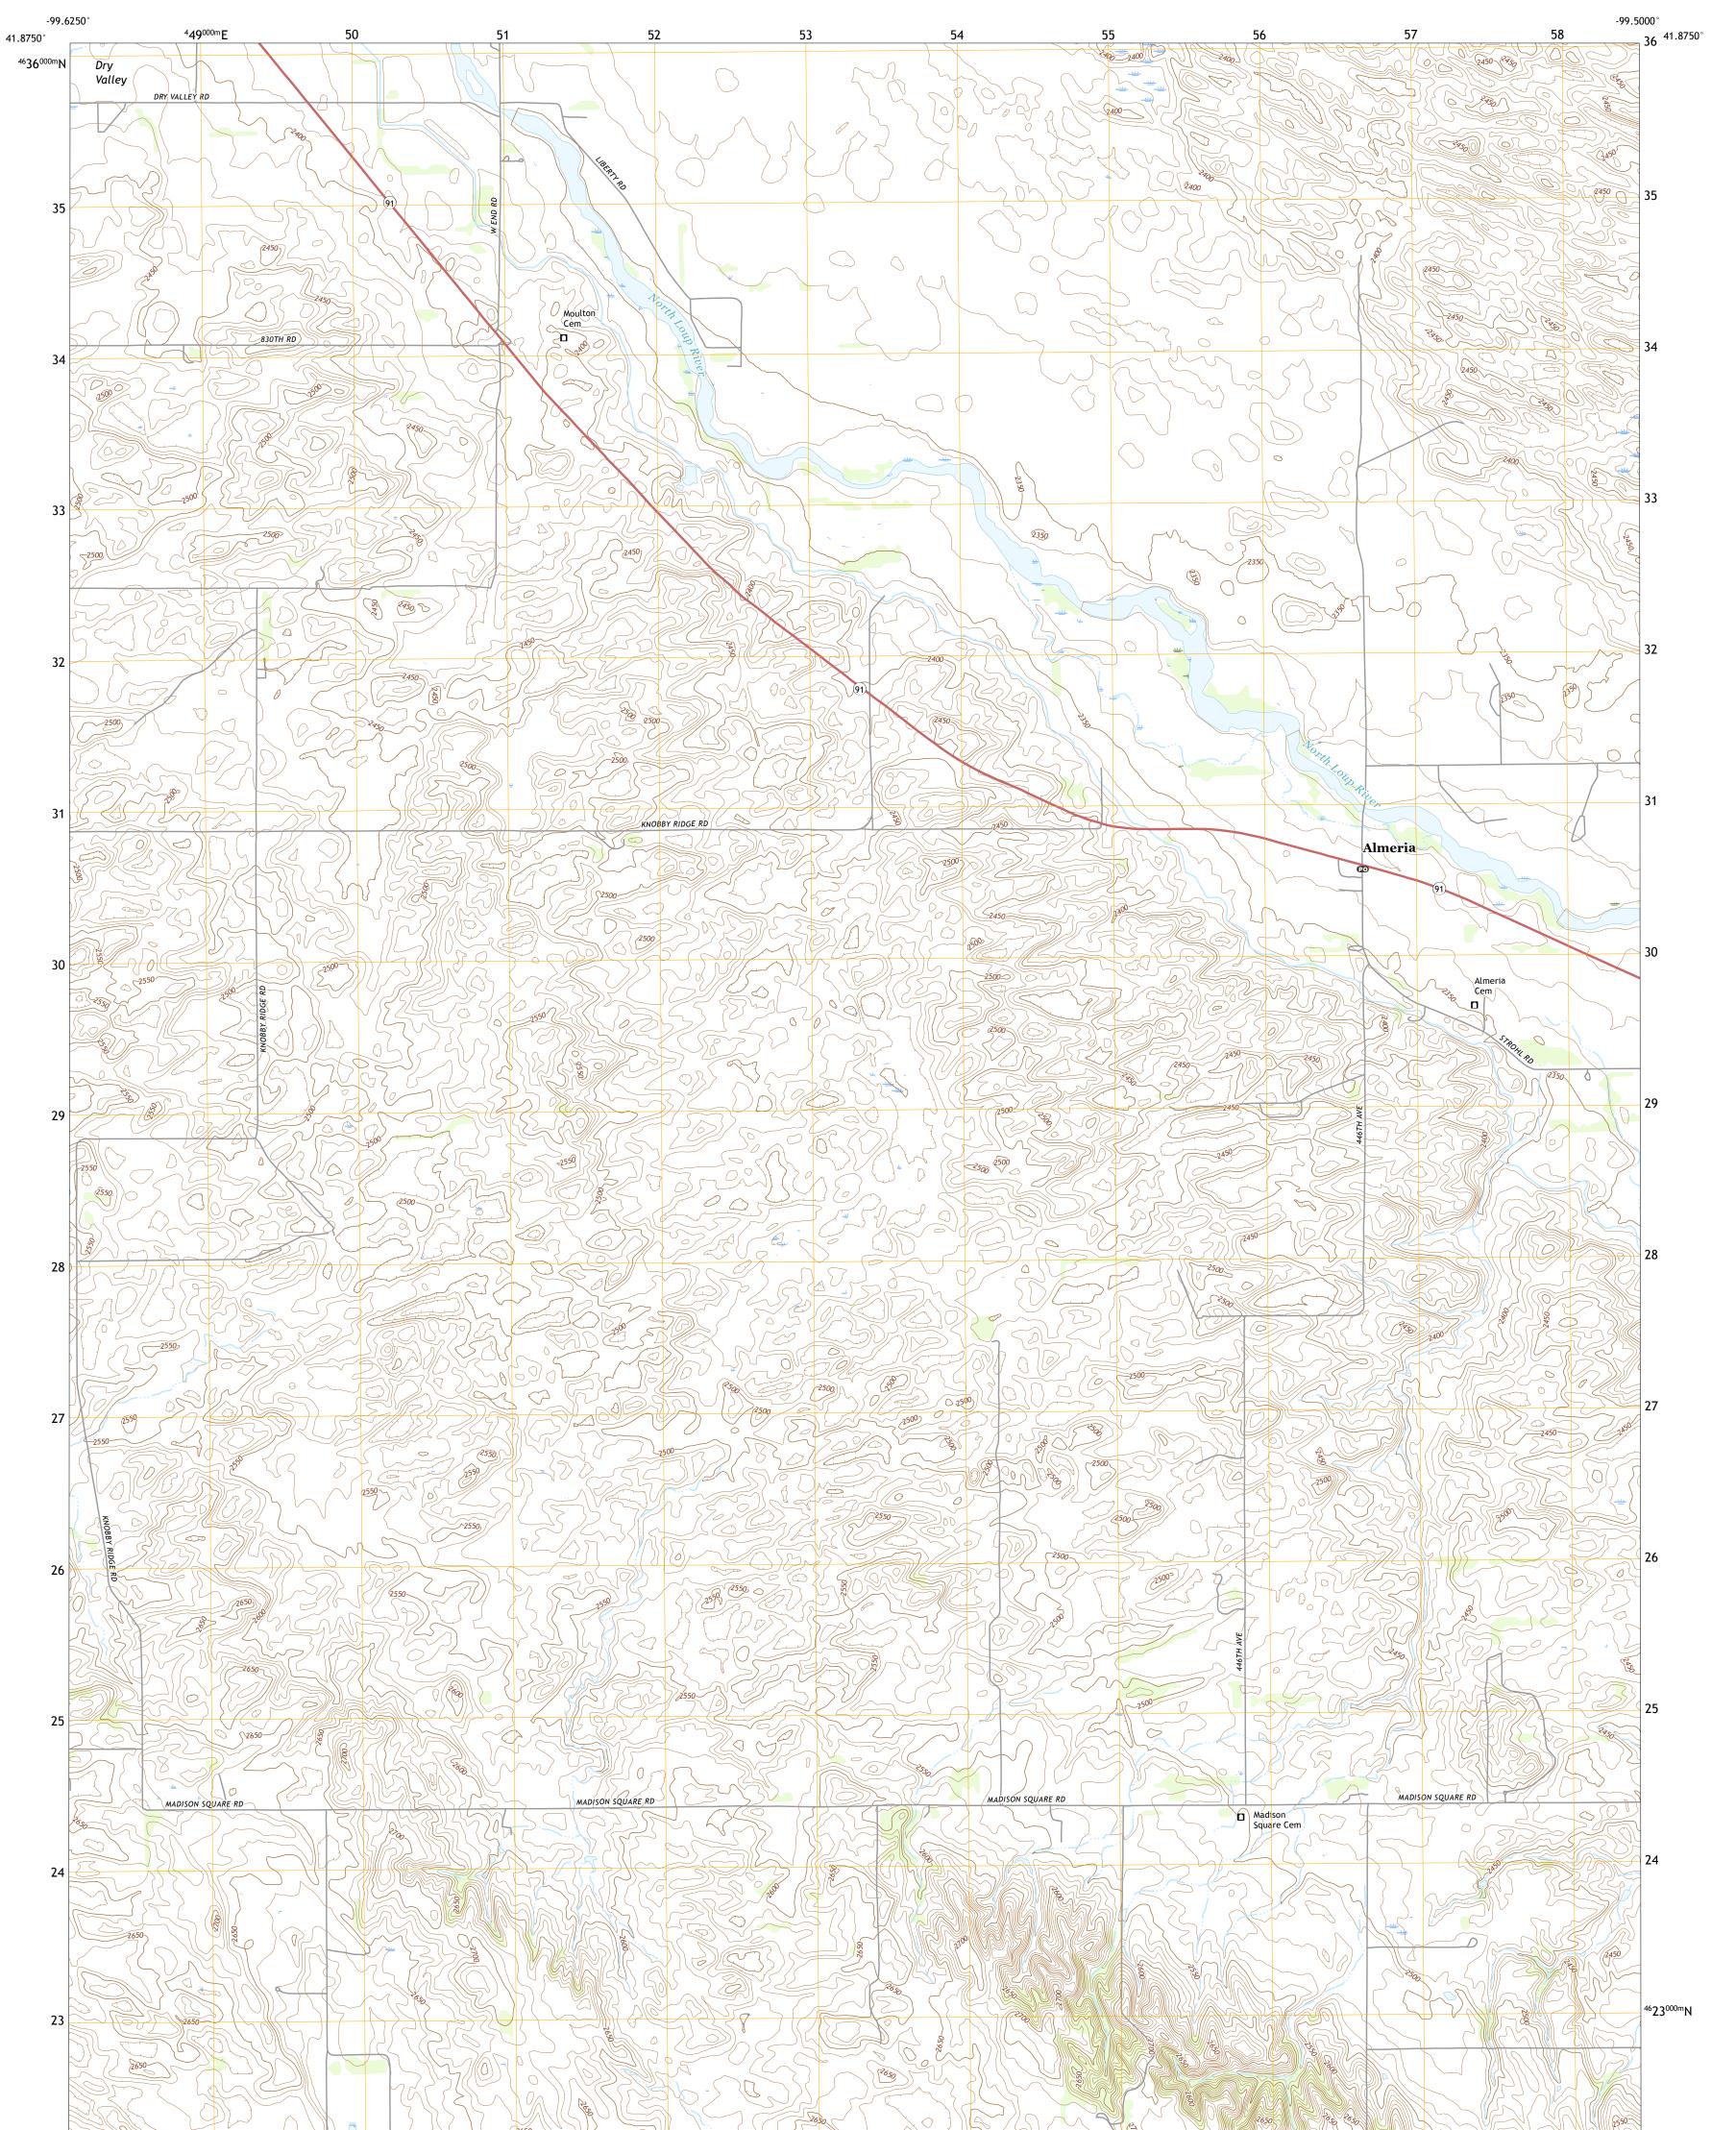

## U.S. DEPARTMENT OF THE INTERIOR U.S. GEOLOGICAL SURVEY

ALMERIA QUADRANGLE NEBRASKA - LOUP COUNTY 7.5-MINUTE SERIES

Produced by the United States Geological Survey North American Datum of 1983 (NAD83) World Geodetic System of 1984 (WGS84). Projection and 1 000-meter grid:Universal Transverse Mercator, Zone 14T This map is not a legal document. Boundaries may be generalized for this map scale. Private lands within government reservations may not be shown. Obtain permission before entering private lands.

Imagery......NAIP, August 2016 - October 2016 Roads......U.S. Census Bureau, 2015 Names......GNIS, 1979 - 2016 Hydrography......GNIS, 1979 - 2016 Contours.....National Hydrography Dataset, 2006 - 2016 Contours.....National Elevation Dataset, 2002 Boundaries.....Multiple sources; see metadata file 2014 - 2016 Public Land Survey System......BLM, 2017 Wetlands......BWS National Wetlands Inventory 1981 - 1982