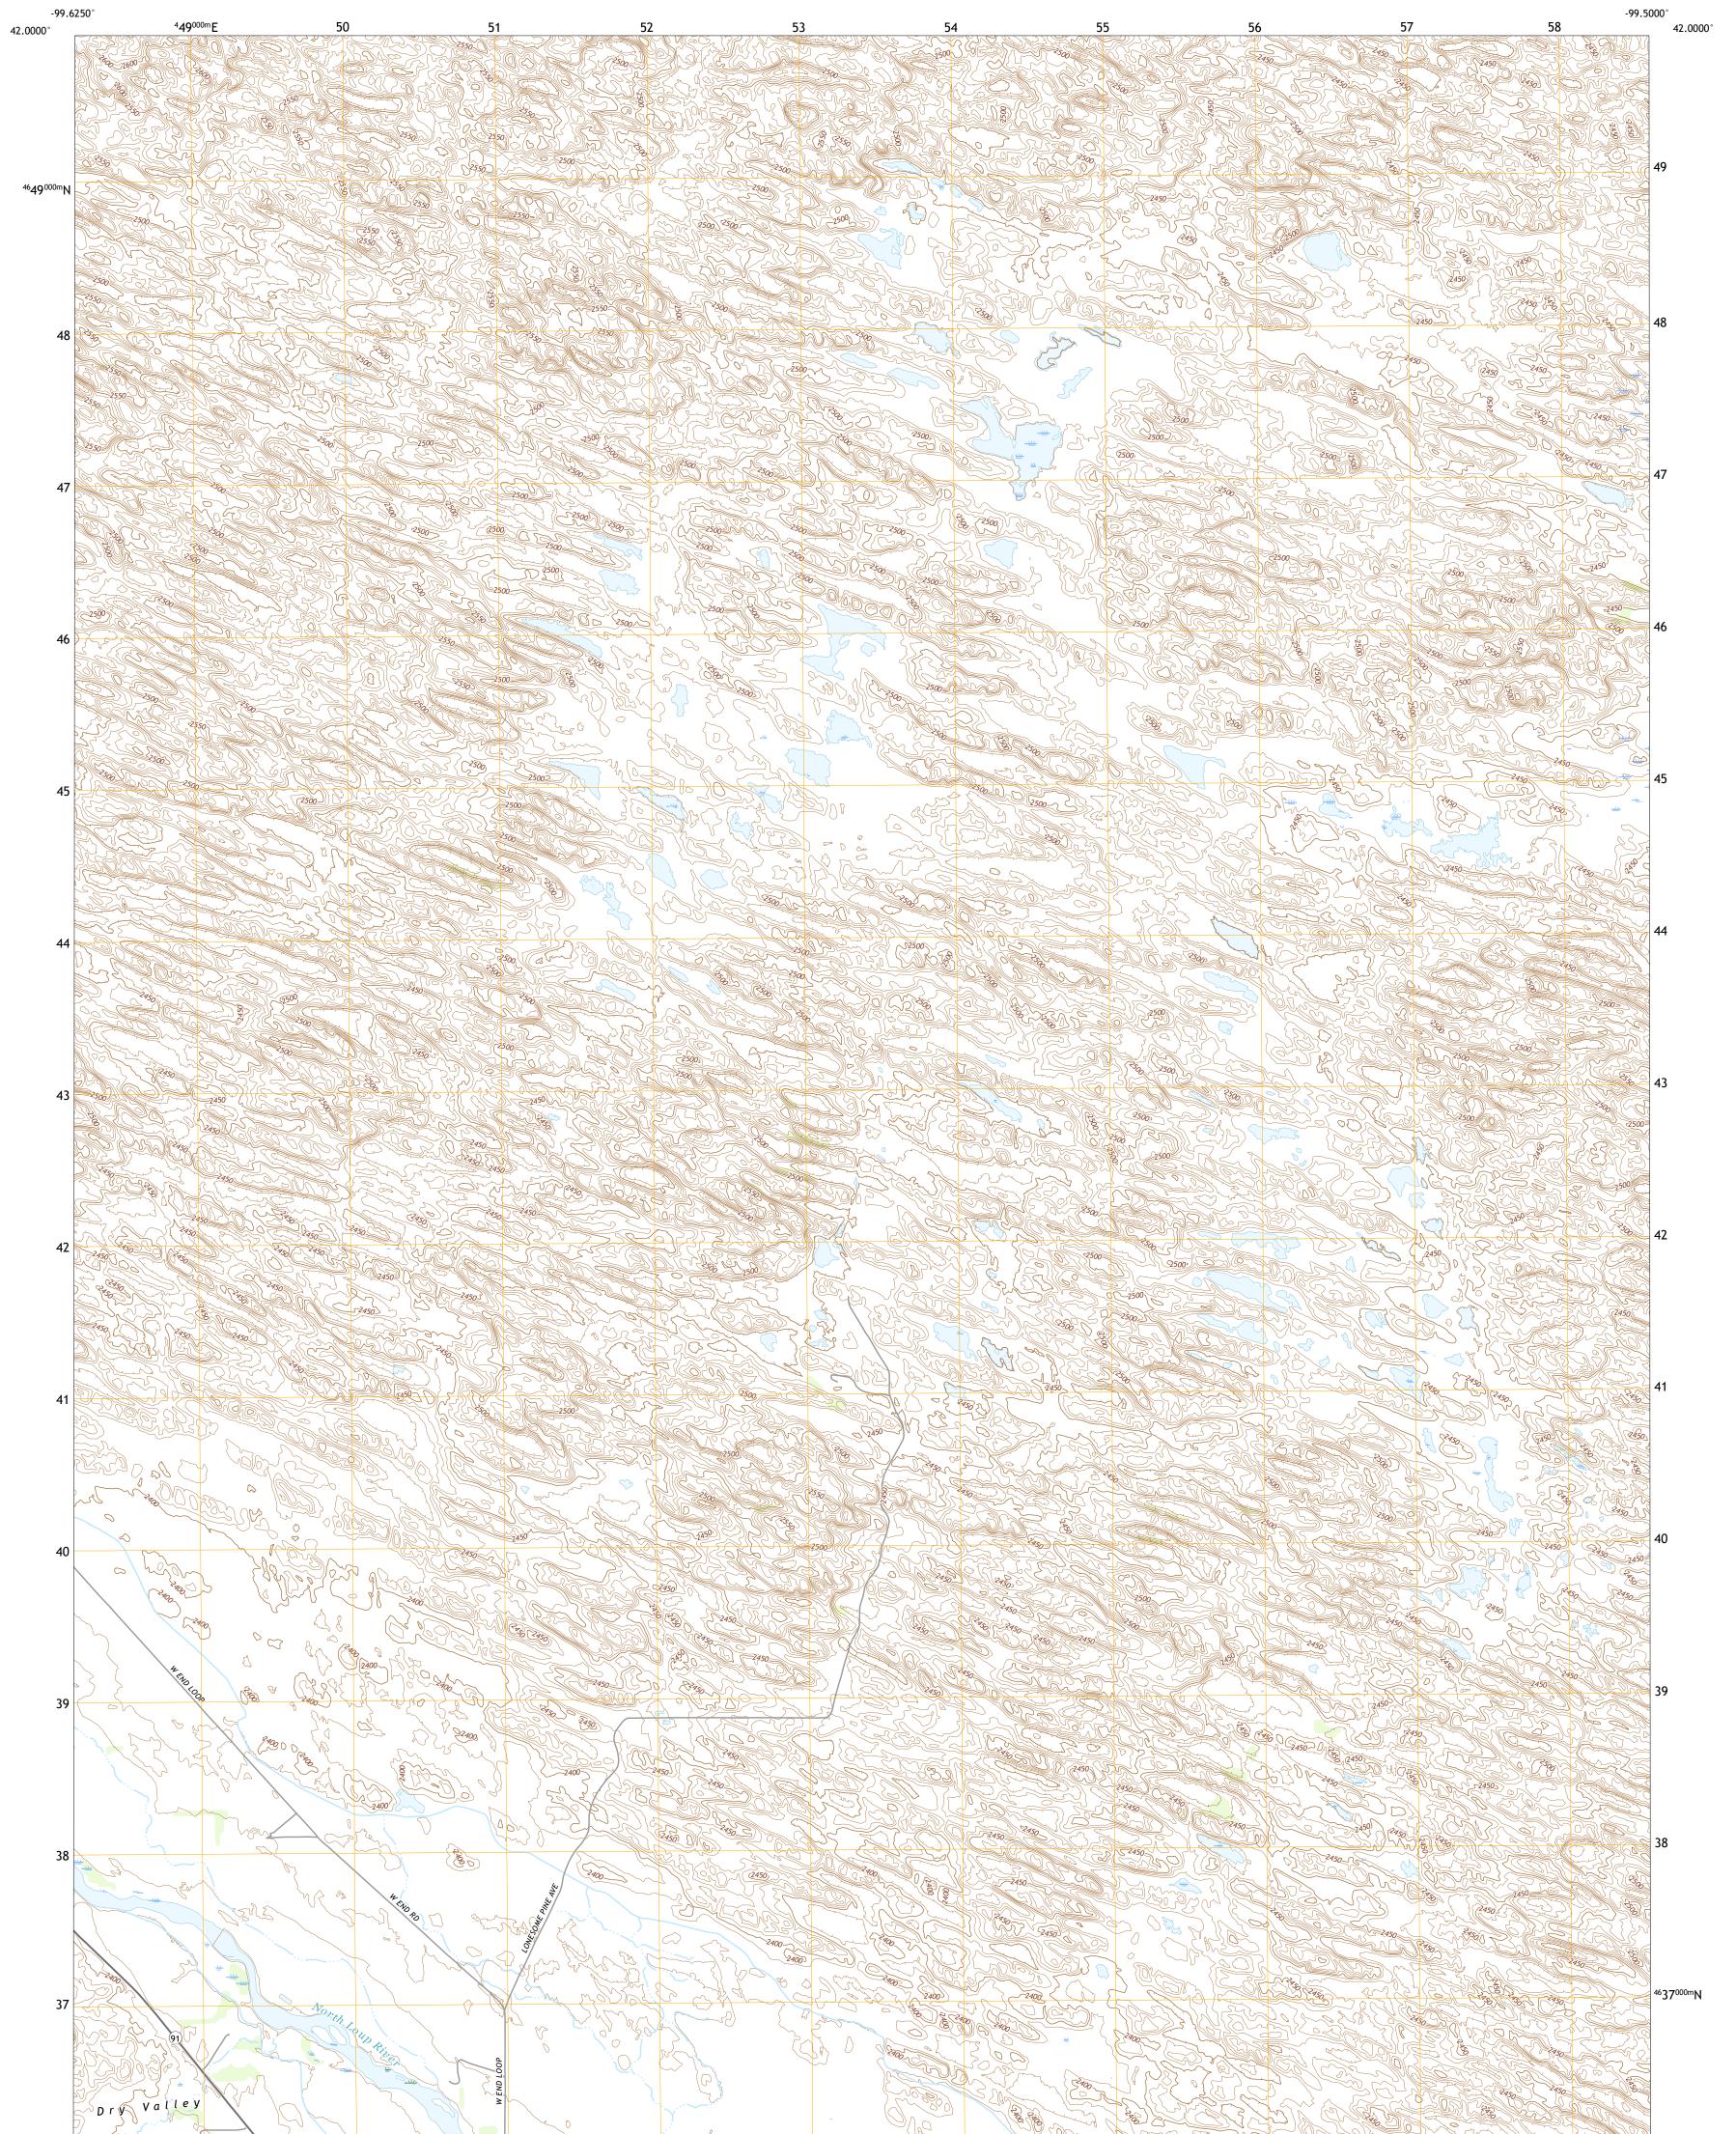

ALMERIA NE QUADRANGLE NEBRASKA - LOUP COUNTY 7.5-MINUTE SERIES

Produced by the United States Geological Survey North American Datum of 1983 (NAD83) World Geodetic System of 1984 (WGS84). Projection and 1 000-meter grid:Universal Transverse Mercator, Zone 14T This map is not a legal document. Boundaries may be generalized for this map scale. Private lands within government reservations may not be shown. Obtain permission before entering private lands.

Imagery......NAIP, August 2020 - August 2020 Roads......U.S. Census Bureau, 2015 Names......GNIS, 1999 - 2017 Hydrography......Rational Hydrography Dataset, 2006 - 2019 Contours.....National Elevation Dataset, 2018 Boundaries.....Multiple sources; see metadata file 2019 - 2021 Public Land Survey System.....BLM, 2020 Wetlands.....BLM, 2020