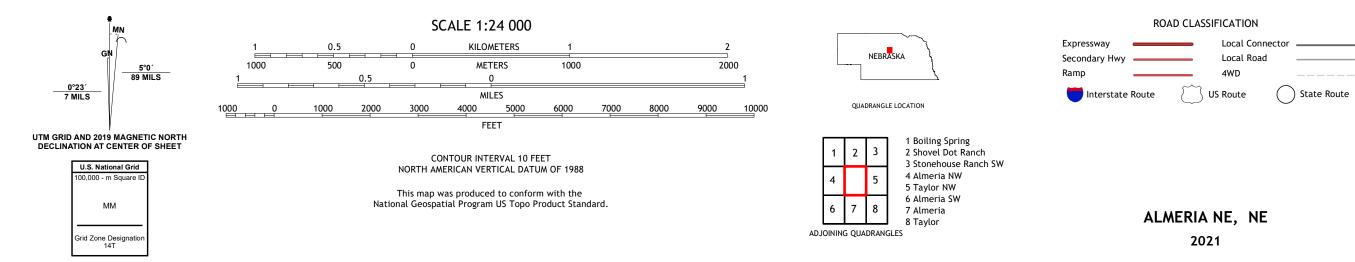

ALMERIA NE QUADRANGLE NEBRASKA - LOUP COUNTY 7.5-MINUTE SERIES

Produced by the United States Geological Survey North American Datum of 1983 (NAD83) World Geodetic System of 1984 (WGS84). Projection and 1 000-meter grid:Universal Transverse Mercator, Zone 14T This map is not a legal document. Boundaries may be generalized for this map scale. Private lands within government reservations may not be shown. Obtain permission before entering private lands.

Imagery......NAIP, August 2020 - August 2020 Roads......U.S. Census Bureau, 2015 Names......GNIS, 1999 - 2017 Hydrography......Rational Hydrography Dataset, 2006 - 2019 Contours.....National Elevation Dataset, 2018 Boundaries.....Multiple sources; see metadata file 2019 - 2021 Public Land Survey System.....BLM, 2020 Wetlands.....BLM, 2020