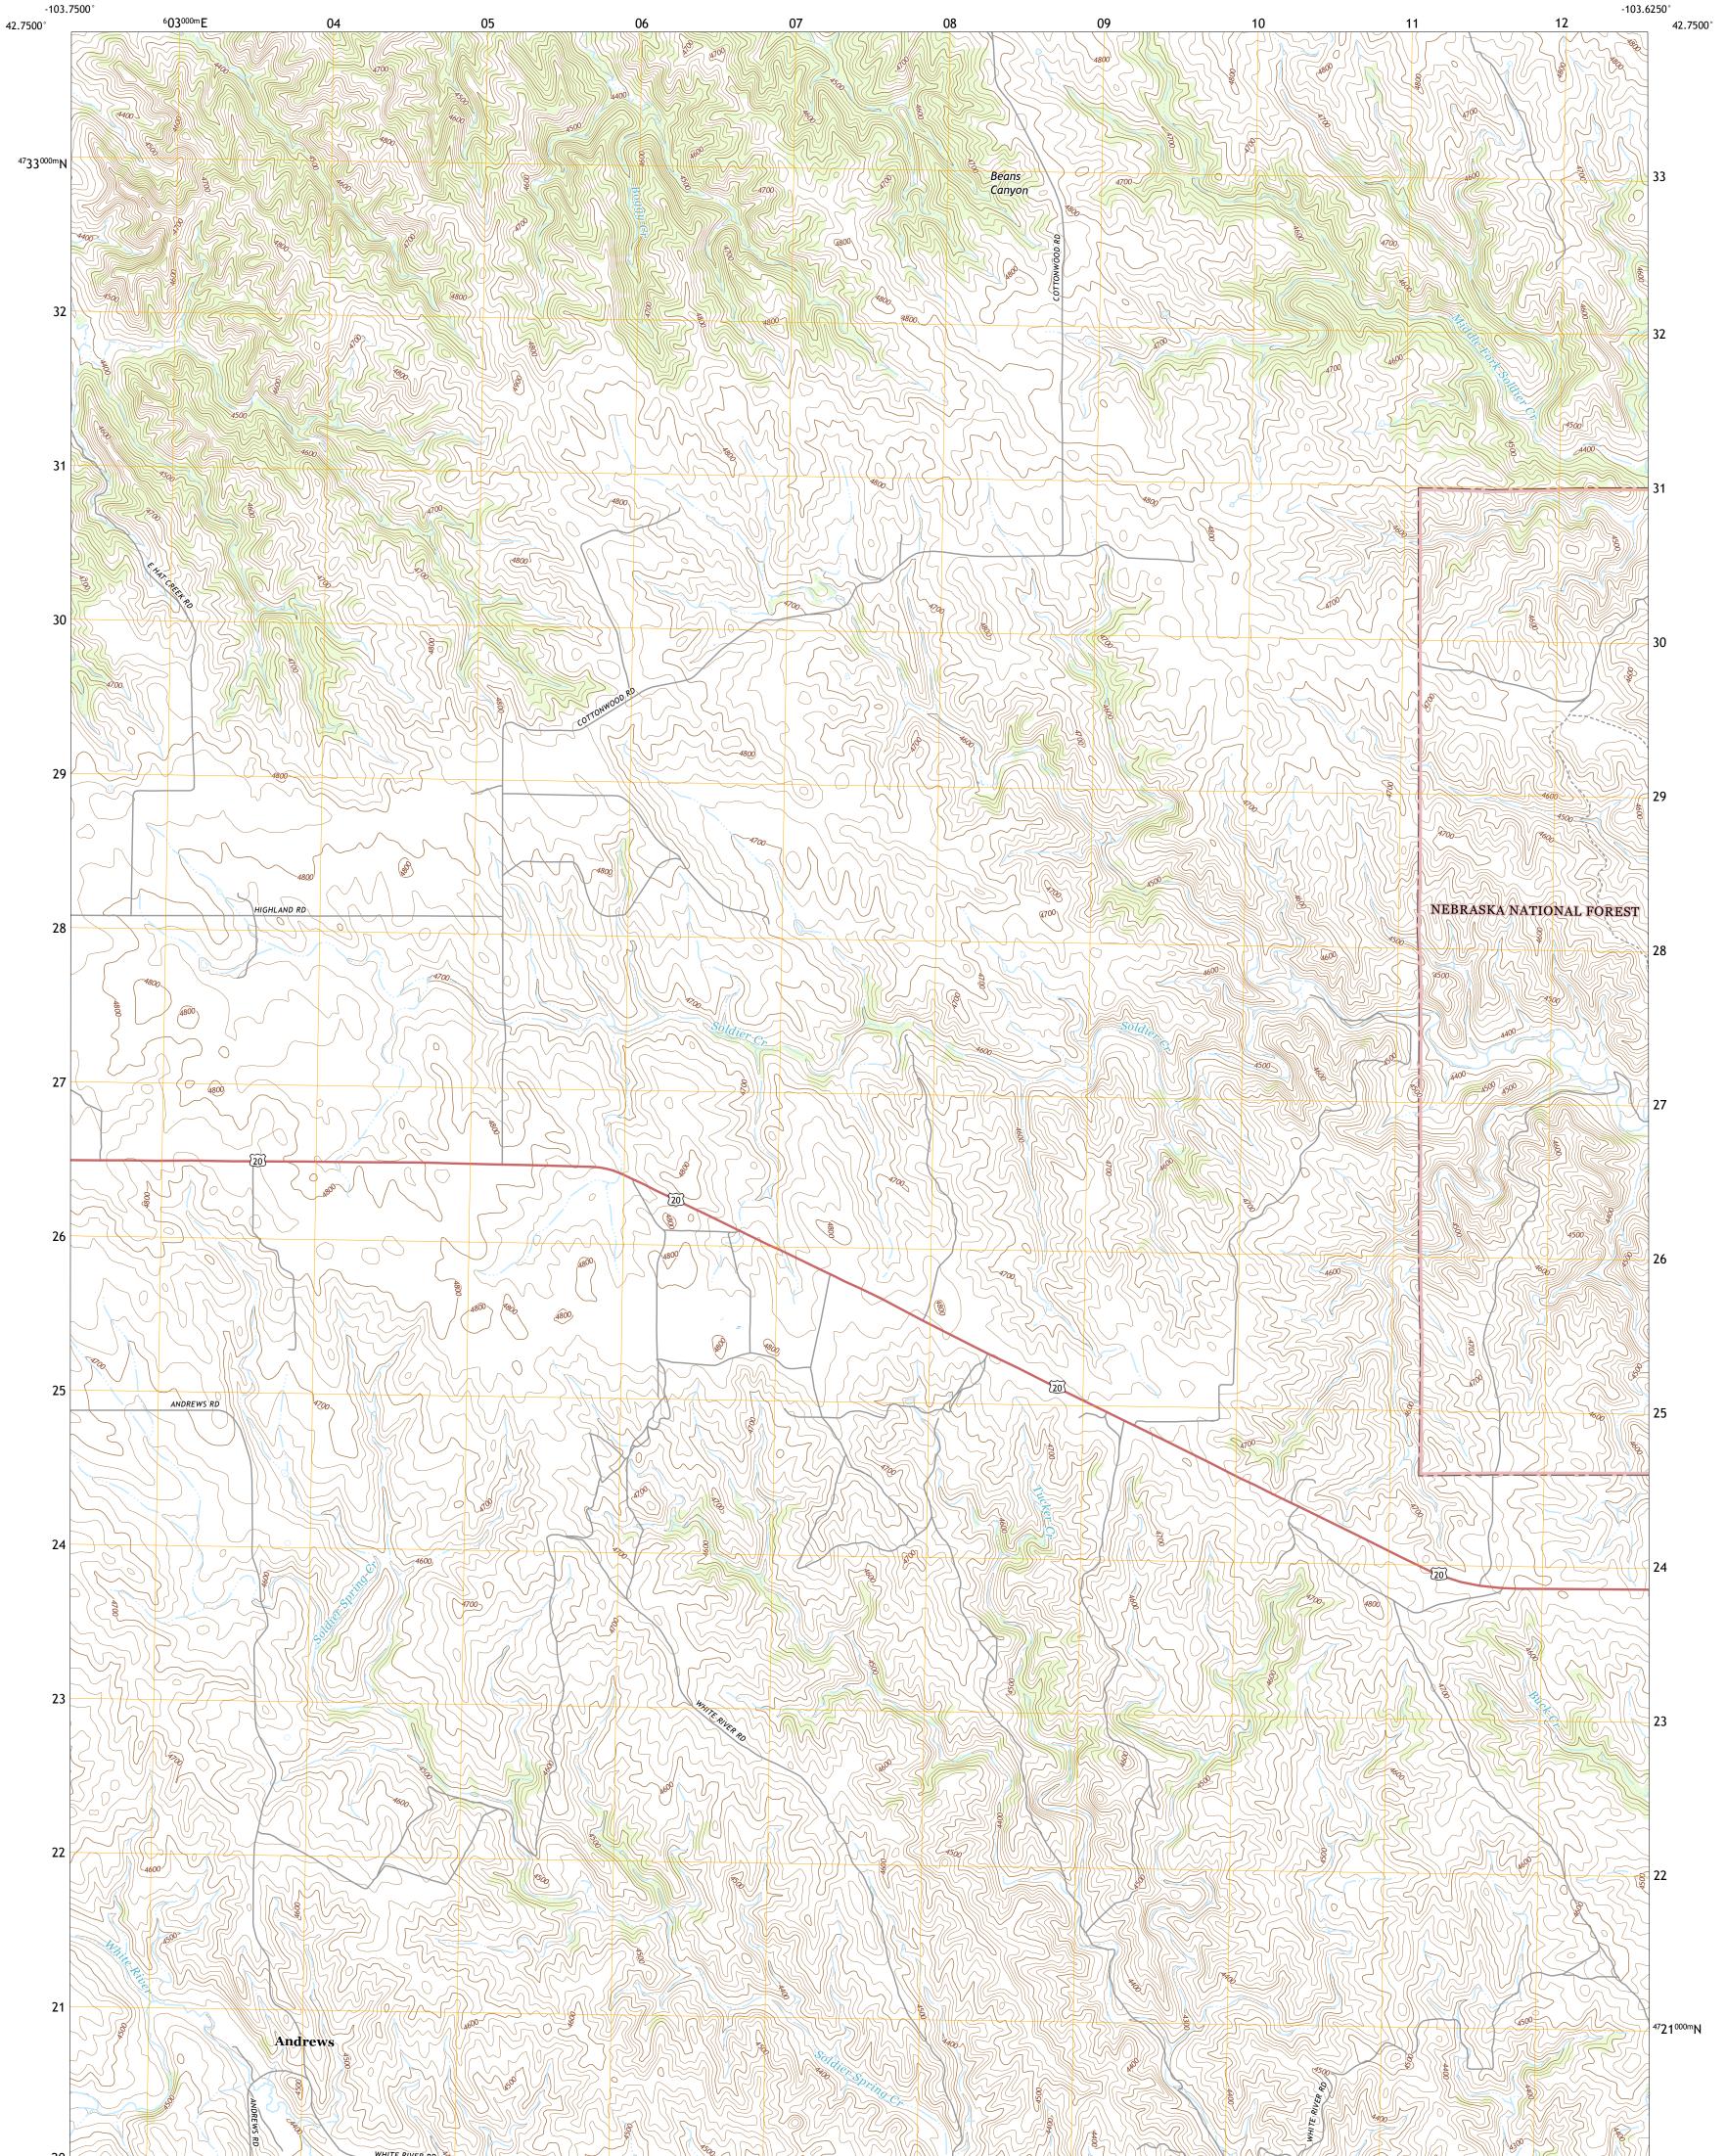

USEST SEPARCE USEST SEPARCE

ANDREWS QUADRANGLE NEBRASKA - SIOUX COUNTY 7.5-MINUTE SERIES

**Produced by the United States Geological Survey** North American Datum of 1983 (NAD83) World Geodetic System of 1984 (WGS84). Projection and 1 000-meter grid:Universal Transverse Mercator, Zone 13T This map is not a legal document. Boundaries may be generalized for this map scale. Private lands within government reservations may not be shown. Obtain permission before entering private lands.