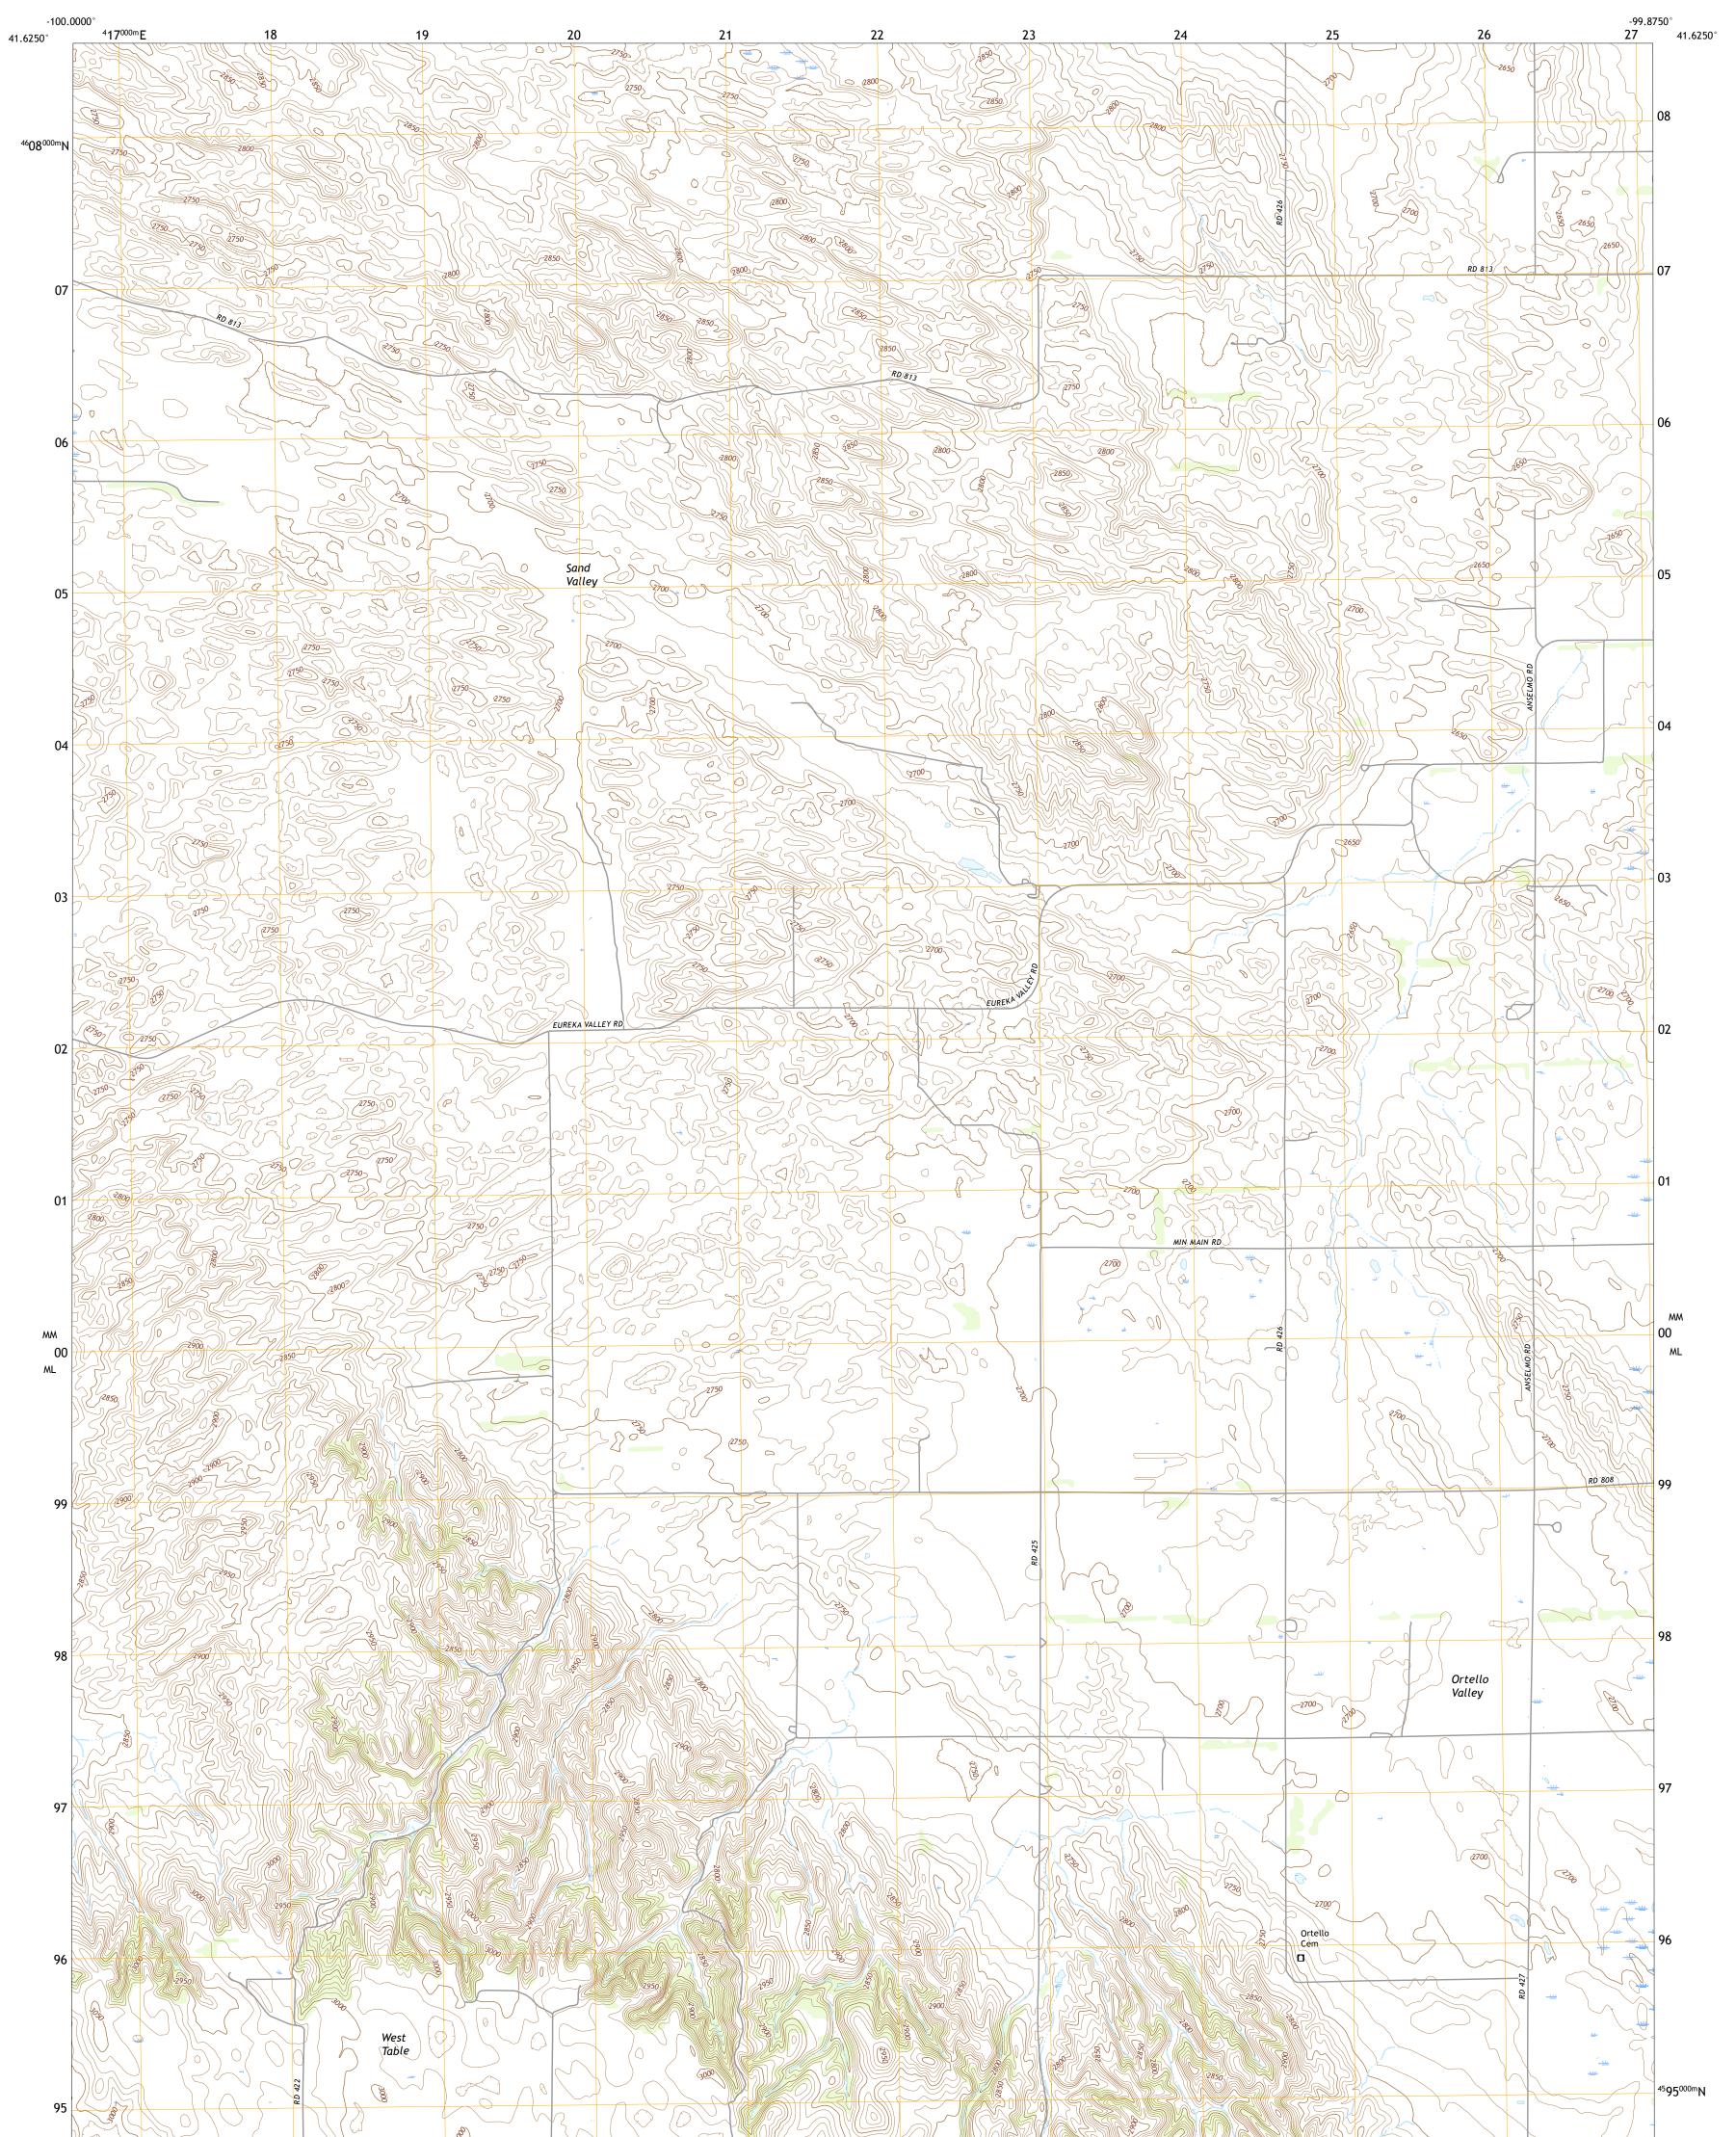

## U.S. DEPARTMENT OF THE INTERIOR U.S. GEOLOGICAL SURVEY

ANSELMO SW QUADRANGLE NEBRASKA - CUSTER COUNTY 7.5-MINUTE SERIES

Produced by the United States Geological Survey North American Datum of 1983 (NAD83) World Geodetic System of 1984 (WGS84). Projection and 1 000-meter grid:Universal Transverse Mercator, Zone 14T This map is not a legal document. Boundaries may be generalized for this map scale. Private lands within government reservations may not be shown. Obtain permission before entering private lands.

Imagery......NAIP, July 2016 - October 2016 Roads......ORIS, 1979 - 2016 Names......GNIS, 1979 - 2016 Hydrography......GNIS, 1979 - 2016 Contours.....National Hydrography Dataset, 2007 - 2016 Contours.....National Elevation Dataset, 2002 Boundaries.....Multiple sources; see metadata file 2014 - 2016 Public Land Survey System......BLM, 2017 Wetlands......BLM, 2017

## NSN. 7 6 4 3 0 1 6 3 8 0 8 3 0 NGA REF NO. US GS X 2 4 K 1 0 9 2