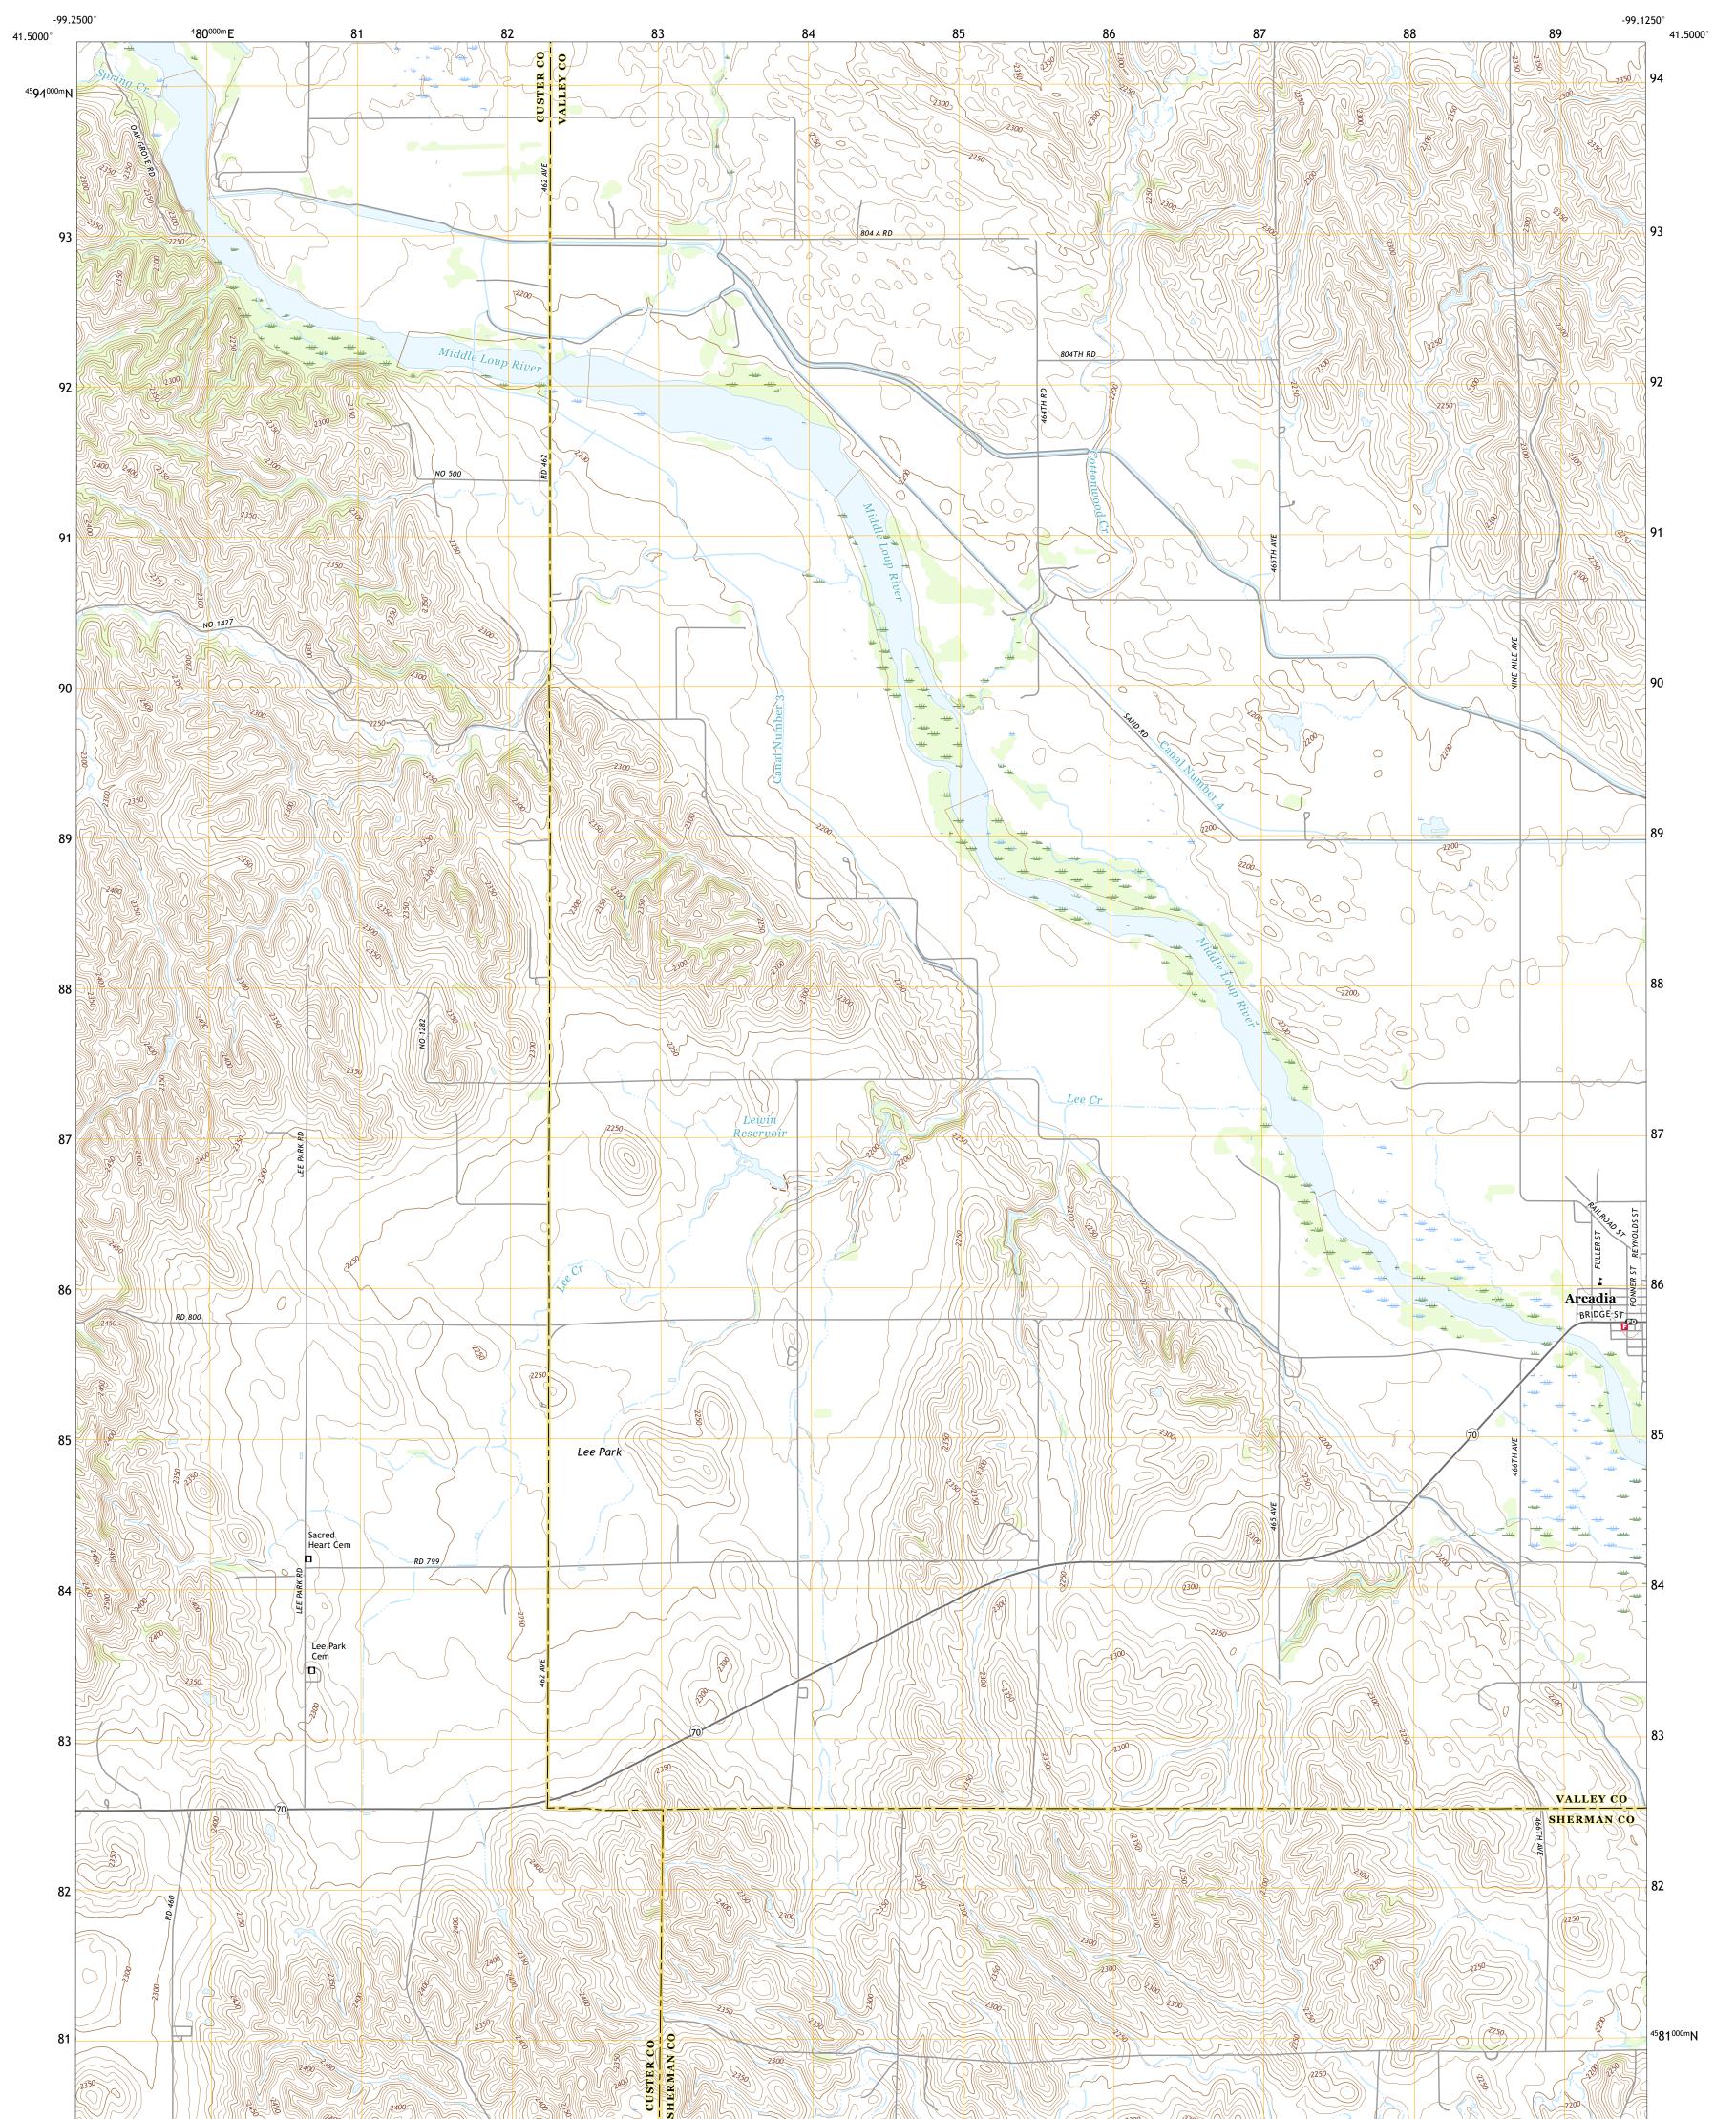

## U.S. DEPARTMENT OF THE INTERIOR U.S. GEOLOGICAL SURVEY

ARCADIA WEST QUADRANGLE NEBRASKA 7.5-MINUTE SERIES

Produced by the United States Geological Survey North American Datum of 1983 (NAD83) World Geodetic System of 1984 (WGS84). Projection and 1 000-meter grid:Universal Transverse Mercator, Zone 14T This map is not a legal document. Boundaries may be generalized for this map scale. Private lands within government reservations may not be shown. Obtain permission before entering private lands.

Imagery......NAIP, September 2016 - October 2016 Roads......NAIP, September 2016 - October 2016 Roads......NaIP, September 2016 - October 2016 Names......GNIS, 1979 - 2016 Hydrography Dataset, 2007 - 2016 Contours.....National Hydrography Dataset, 2007 - 2016 Contours.....National Elevation Dataset, 2002 Boundaries......Multiple sources; see metadata file 2014 - 2016 Public Land Survey System......BLM, 2017 Wetlands.......FWS National Wetlands Inventory 1981 - 1982