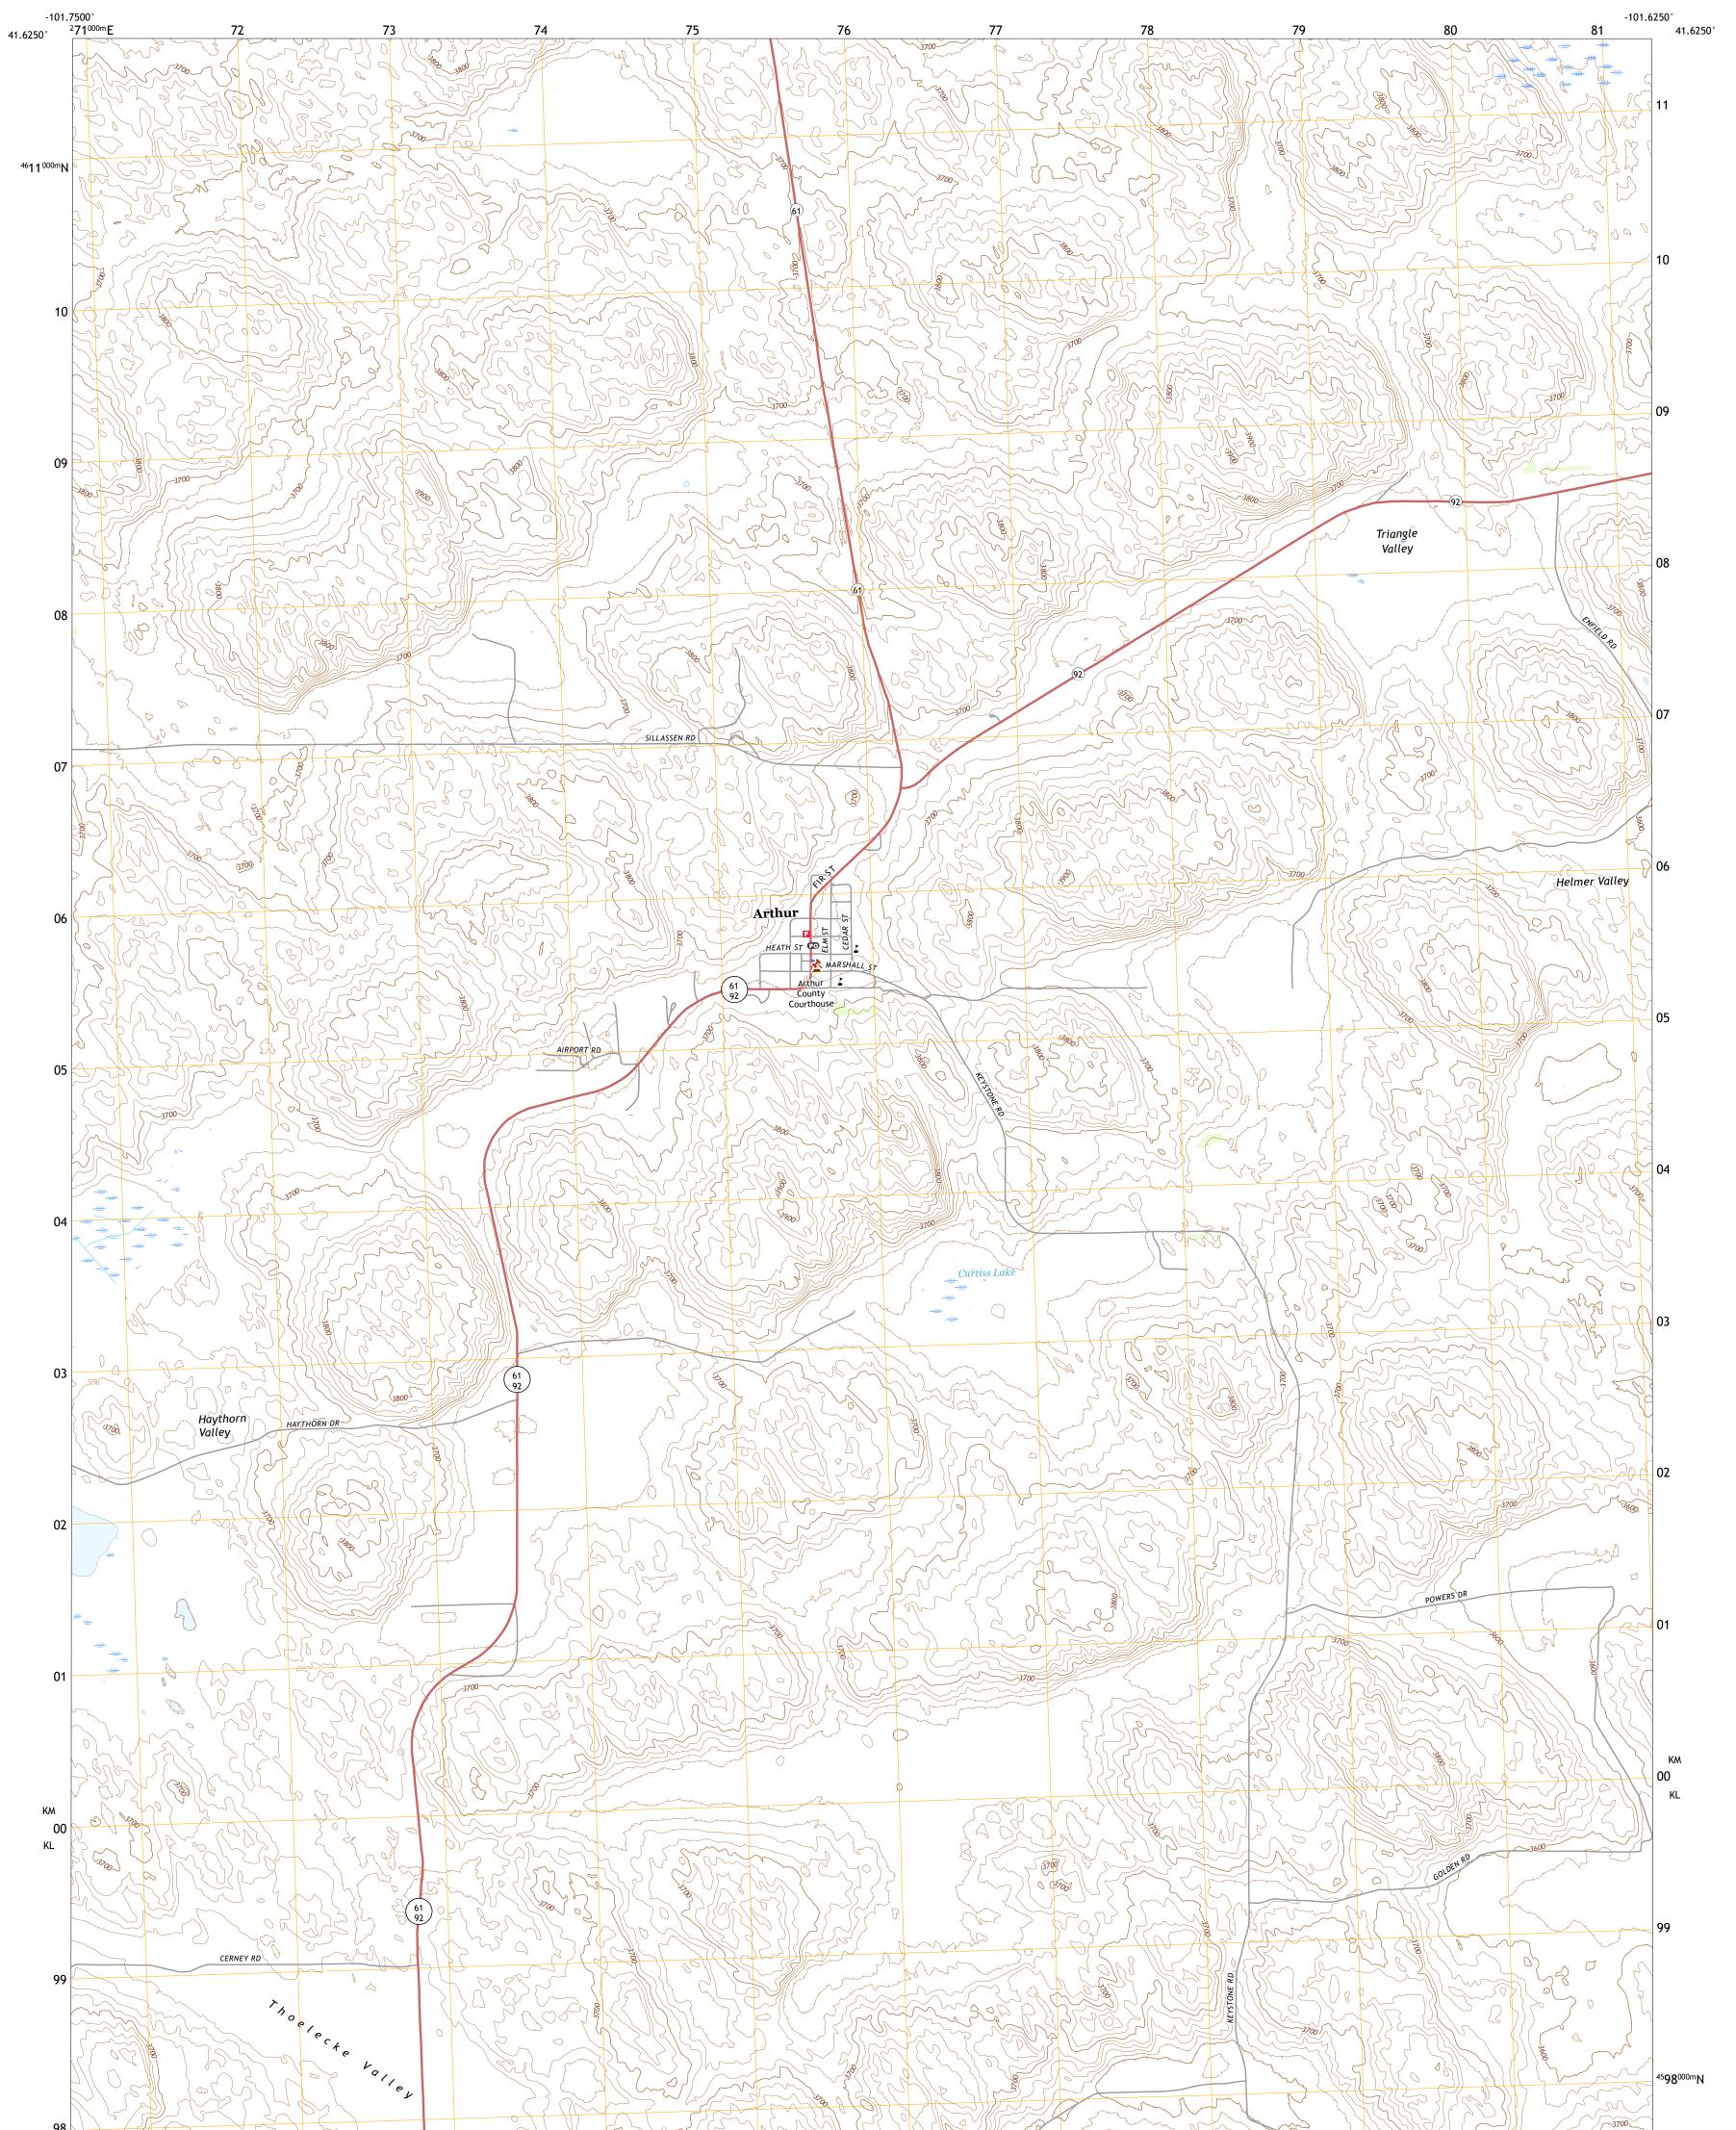

## U.S. DEPARTMENT OF THE INTERIOR U.S. GEOLOGICAL SURVEY

ARTHUR QUADRANGLE NEBRASKA - ARTHUR COUNTY 7.5-MINUTE SERIES

Produced by the United States Geological Survey North American Datum of 1983 (NAD83) World Geodetic System of 1984 (WGS84). Projection and 1 000-meter grid:Universal Transverse Mercator, Zone 14T This map is not a legal document. Boundaries may be generalized for this map scale. Private lands within government reservations may not be shown. Obtain permission before entering private lands.

Imagery......NAIP, July 2020 - July 2020 Roads......GNIS, 1979 - 2020 Hydrography......GNIS, 1979 - 2020 Hydrography......National Hydrography Dataset, 2005 - 2018 Contours.....National Elevation Dataset, 2018 Boundaries.....Multiple sources; see metadata file 2018 - 2019 Public Land Survey System.....BLM, 2020 Wetlands.....BLM, Available