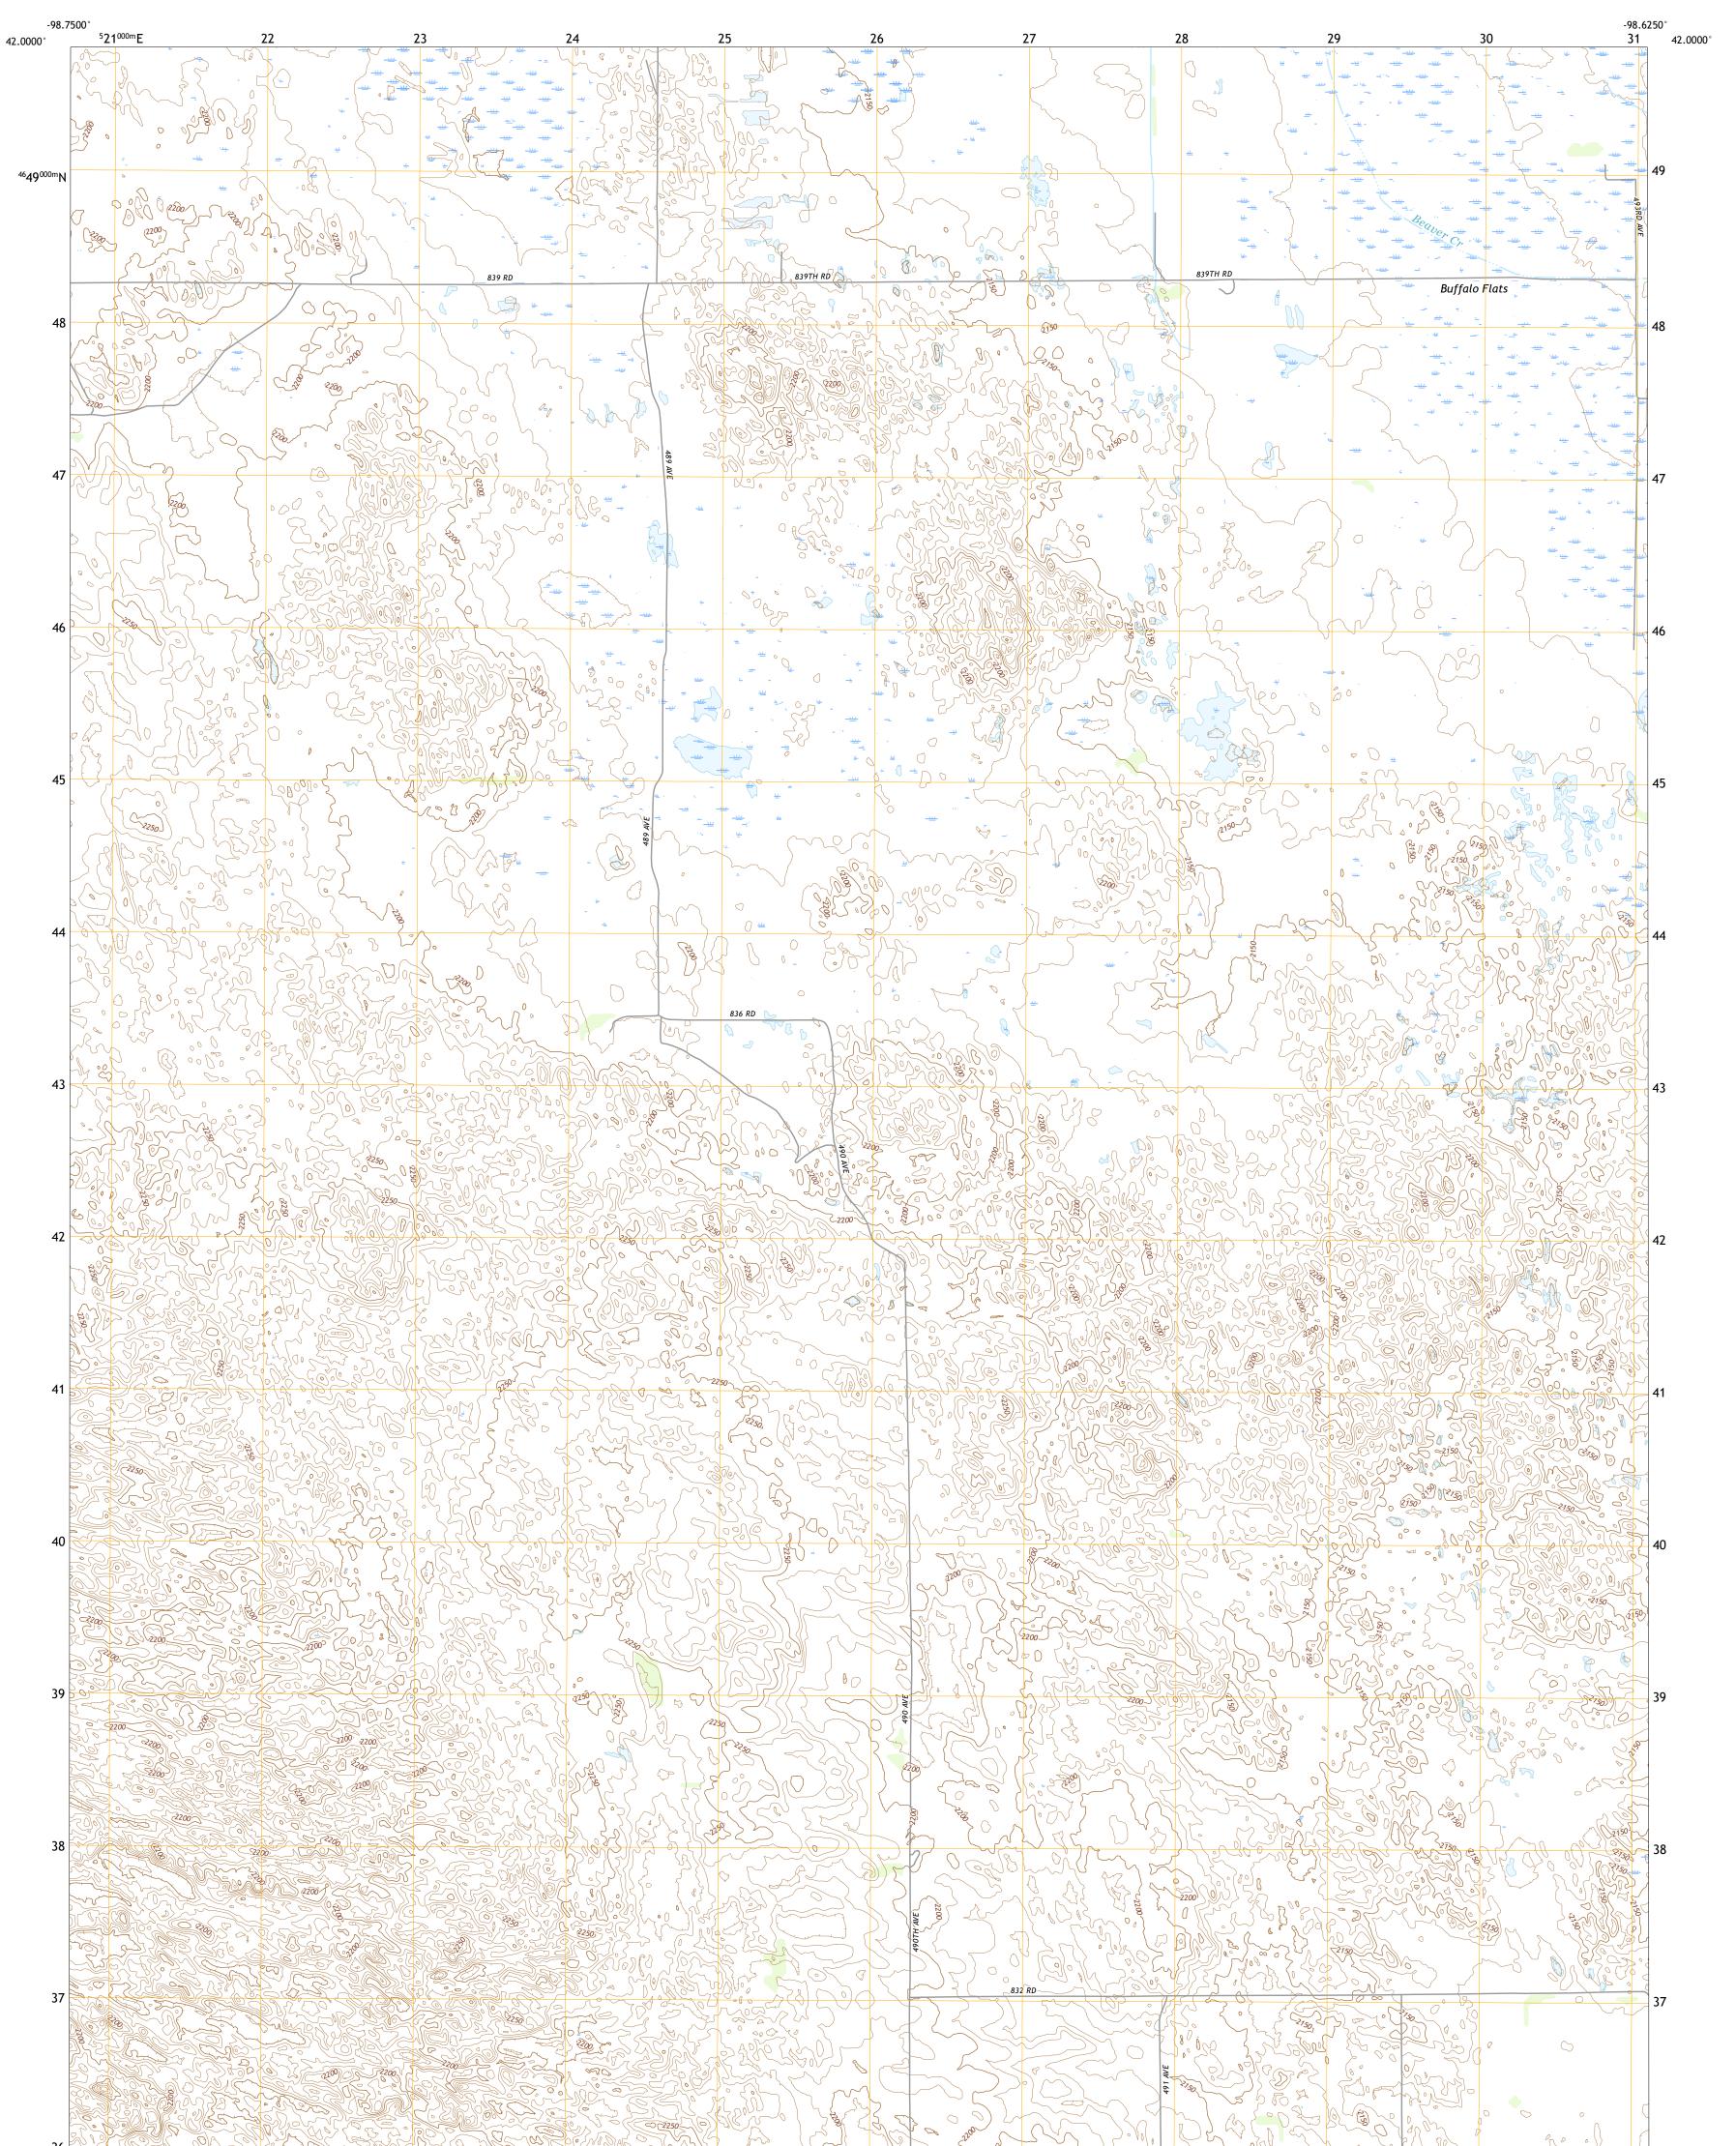

## BARTLETT NW QUADRANGLE NEBRASKA - WHEELER COUNTY 7.5-MINUTE SERIES

Produced by the United States Geological Survey North American Datum of 1983 (NAD83) World Geodetic System of 1984 (WGS84). Projection and 1 000-meter grid:Universal Transverse Mercator, Zone 14T This map is not a legal document. Boundaries may be generalized for this map scale. Private lands within government reservations may not be shown. Obtain permission before entering private lands.

Imagery......NAIP, August 2020 - August 2020 Roads......U.S. Census Bureau, 2015 Names......GNIS, 1979 - 2015 Hydrography......GNIS, 1979 - 2015 Contours.....National Hydrography Dataset, 2006 - 2019 Contours.....National Elevation Dataset, 2018 Boundaries.....Multiple sources; see metadata file 2018 - 2019 Public Land Survey System.....BLM, 2020 Wetlands.....BLM, 2020