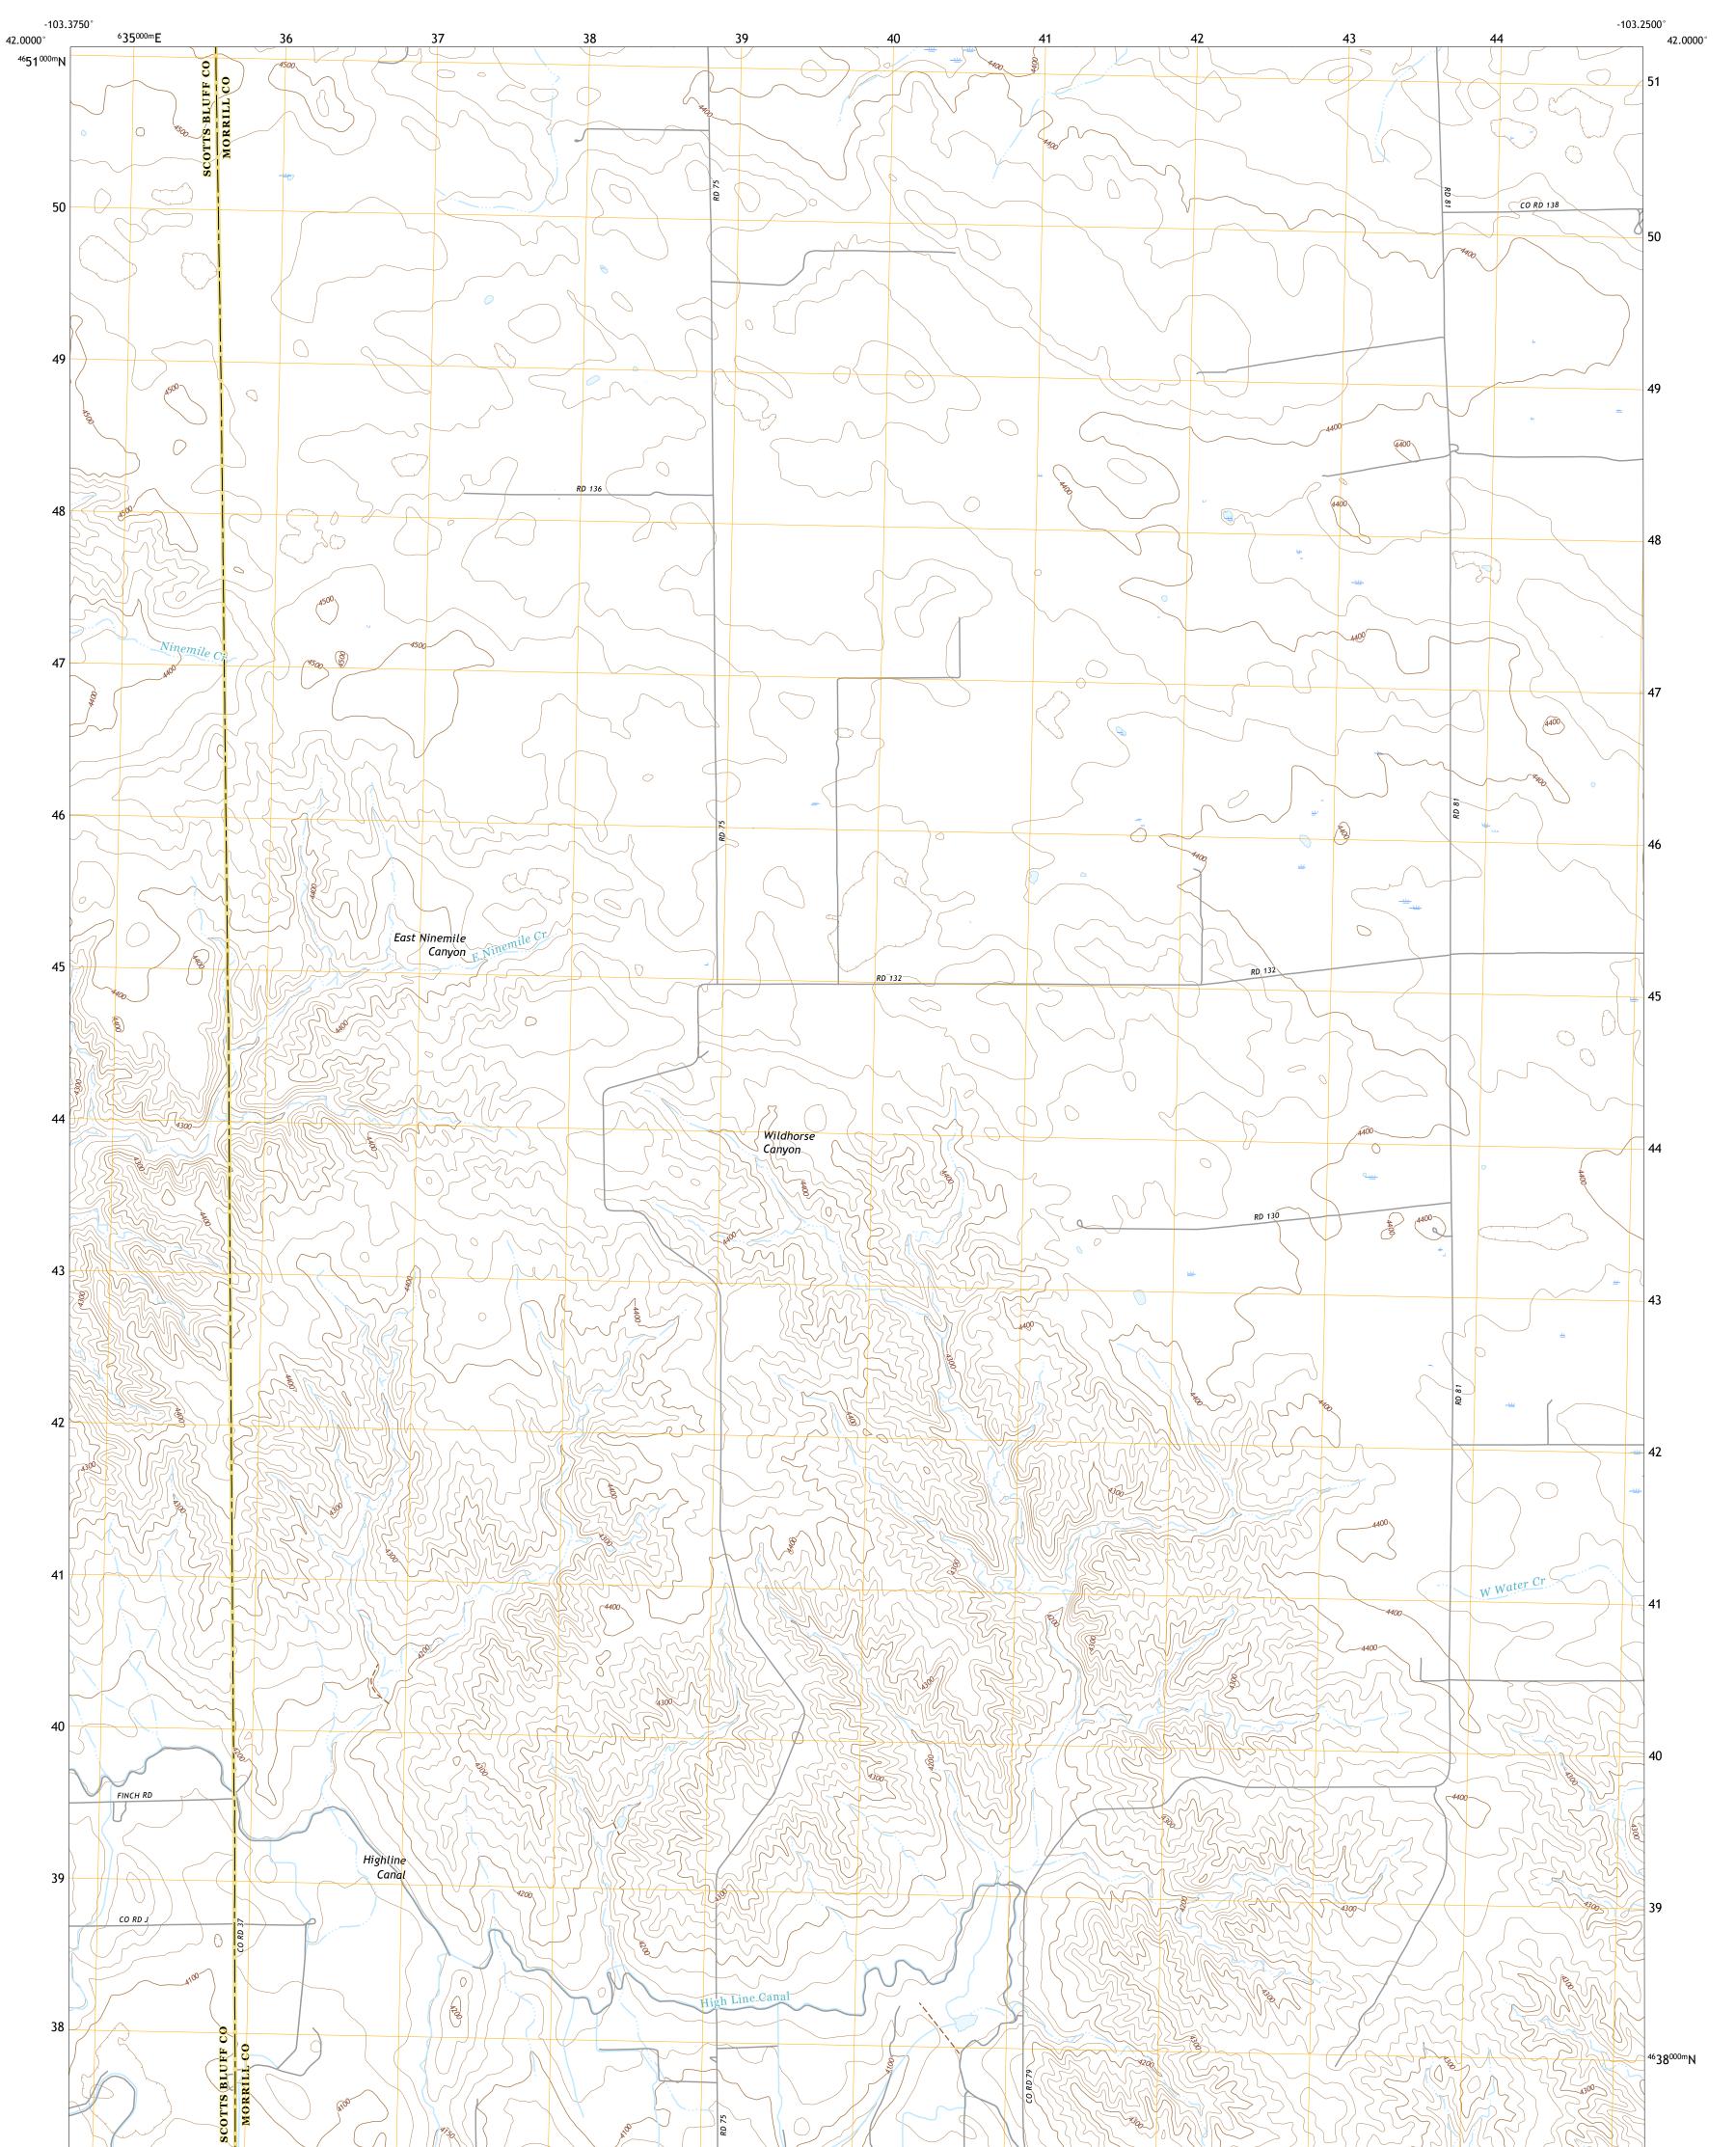

## The National Map US Topo

BAYARD NE QUADRANGLE NEBRASKA 7.5-MINUTE SERIES

Produced by the United States Geological Survey North American Datum of 1983 (NAD83) World Geodetic System of 1984 (WGS84). Projection and 1 000-meter grid:Universal Transverse Mercator, Zone 13T This map is not a legal document. Boundaries may be generalized for this map scale. Private lands within government reservations may not be shown. Obtain permission before entering private lands.

 Imagery......NAIP, July 2016 - October 2016

 Roads......NaiP, July 2016 - October 2015

 Names.......GNIS, 1979 - 1997

 Hydrography.....National Hydrography Dataset, 2006 - 2016

 Contours.....National Elevation Dataset, 2002

 Boundaries.....Multiple sources; see metadata file 2014 - 2016

 Public Land Survey System......BLM, 2017

 Wetlands.....FWS National Wetlands Inventory 1984