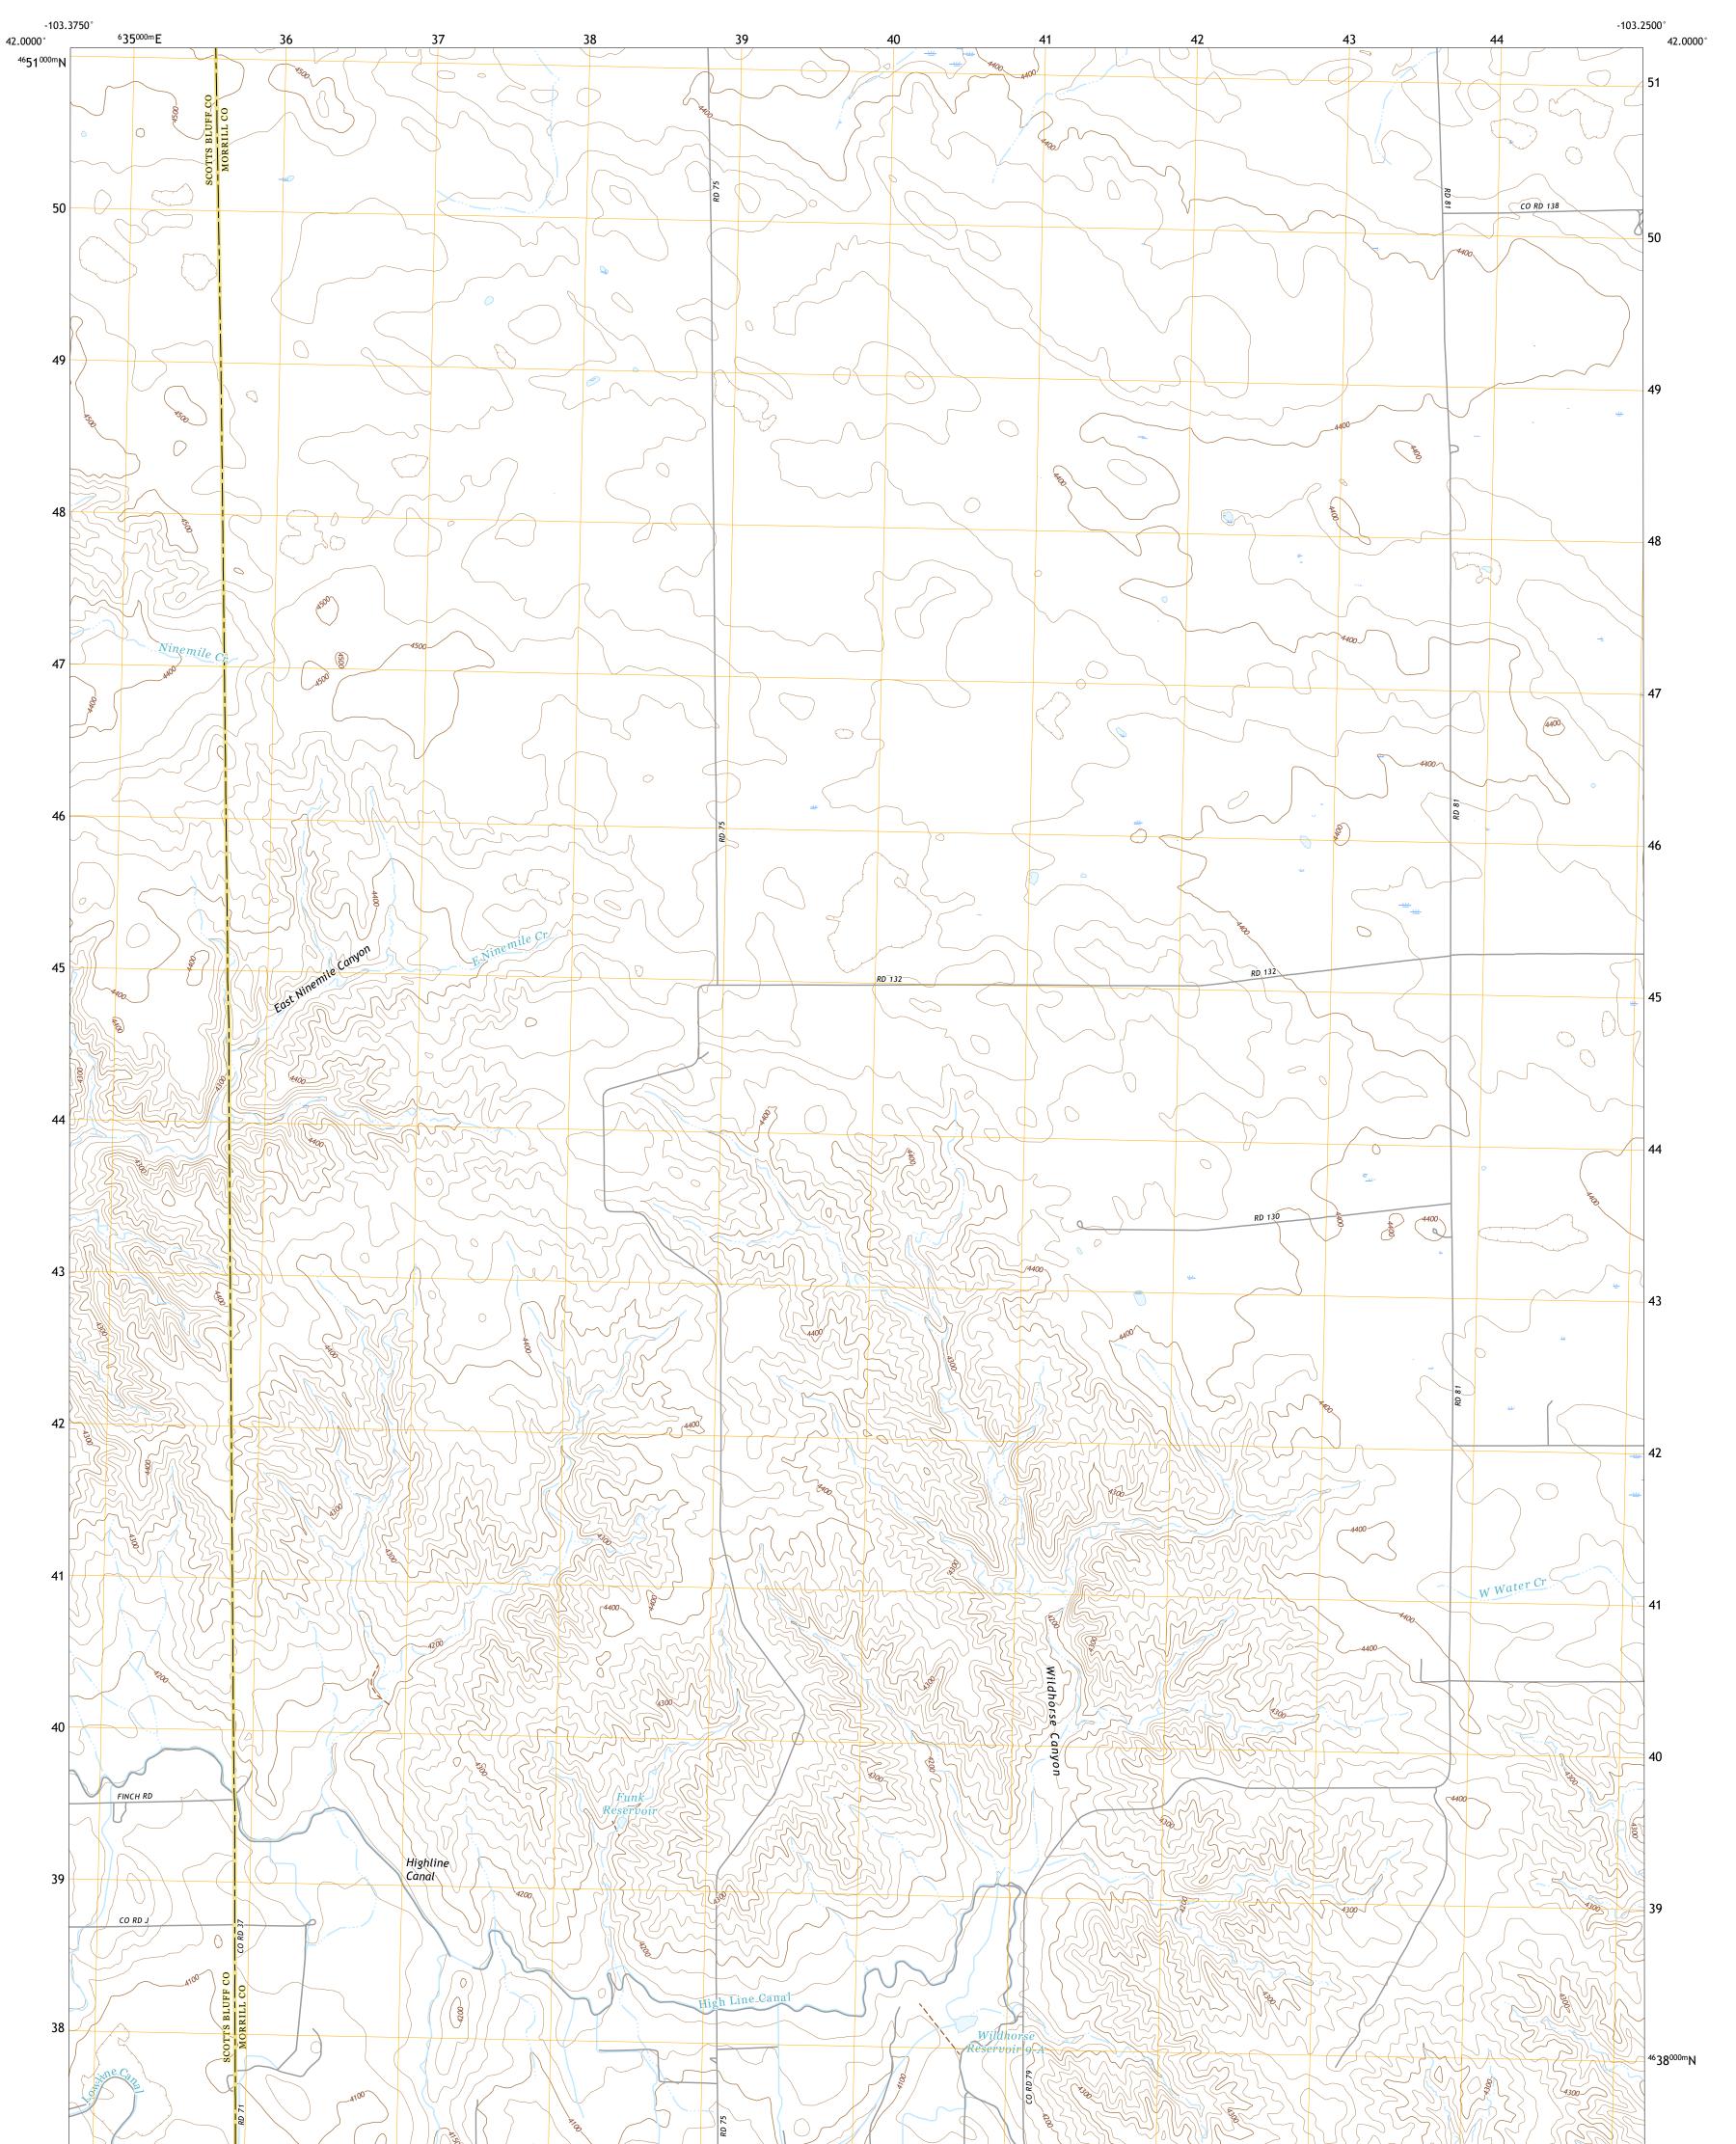

## The National Map US Topo

BAYARD NE QUADRANGLE NEBRASKA 7.5-MINUTE SERIES

Produced by the United States Geological Survey North American Datum of 1983 (NAD83) World Geodetic System of 1984 (WGS84). Projection and 1 000-meter grid:Universal Transverse Mercator, Zone 13T This map is not a legal document. Boundaries may be generalized for this map scale. Private lands within government reservations may not be shown. Obtain permission before entering private lands.

Imagery......NAIP, July 2020 - July 2020 Roads......ORIS, 1979 - 2017 Names......GNIS, 1979 - 2017 Hydrography......National Hydrography Dataset, 2006 - 2020 Contours.....National Elevation Dataset, 2002 Boundaries.....Multiple sources; see metadata file 2018 - 2019 Public Land Survey System.....BLM, 2020 Wetlands......BLM, 2020