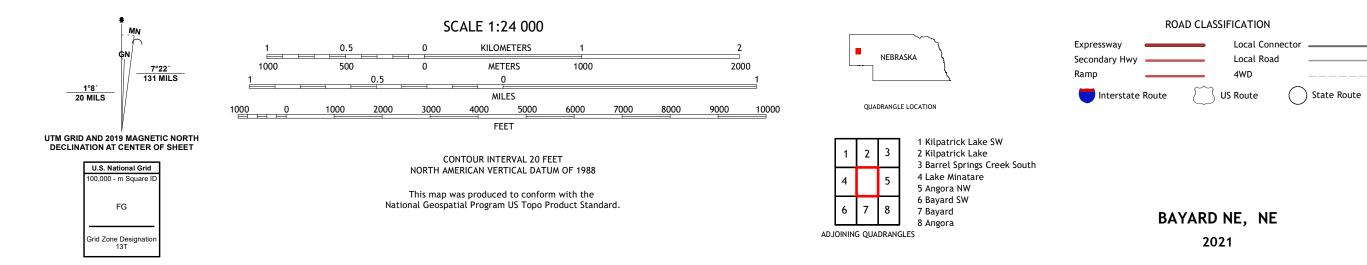

## The National Map US Topo

BAYARD NE QUADRANGLE NEBRASKA 7.5-MINUTE SERIES

Produced by the United States Geological Survey North American Datum of 1983 (NAD83) World Geodetic System of 1984 (WGS84). Projection and 1 000-meter grid:Universal Transverse Mercator, Zone 13T This map is not a legal document. Boundaries may be generalized for this map scale. Private lands within government reservations may not be shown. Obtain permission before entering private lands.