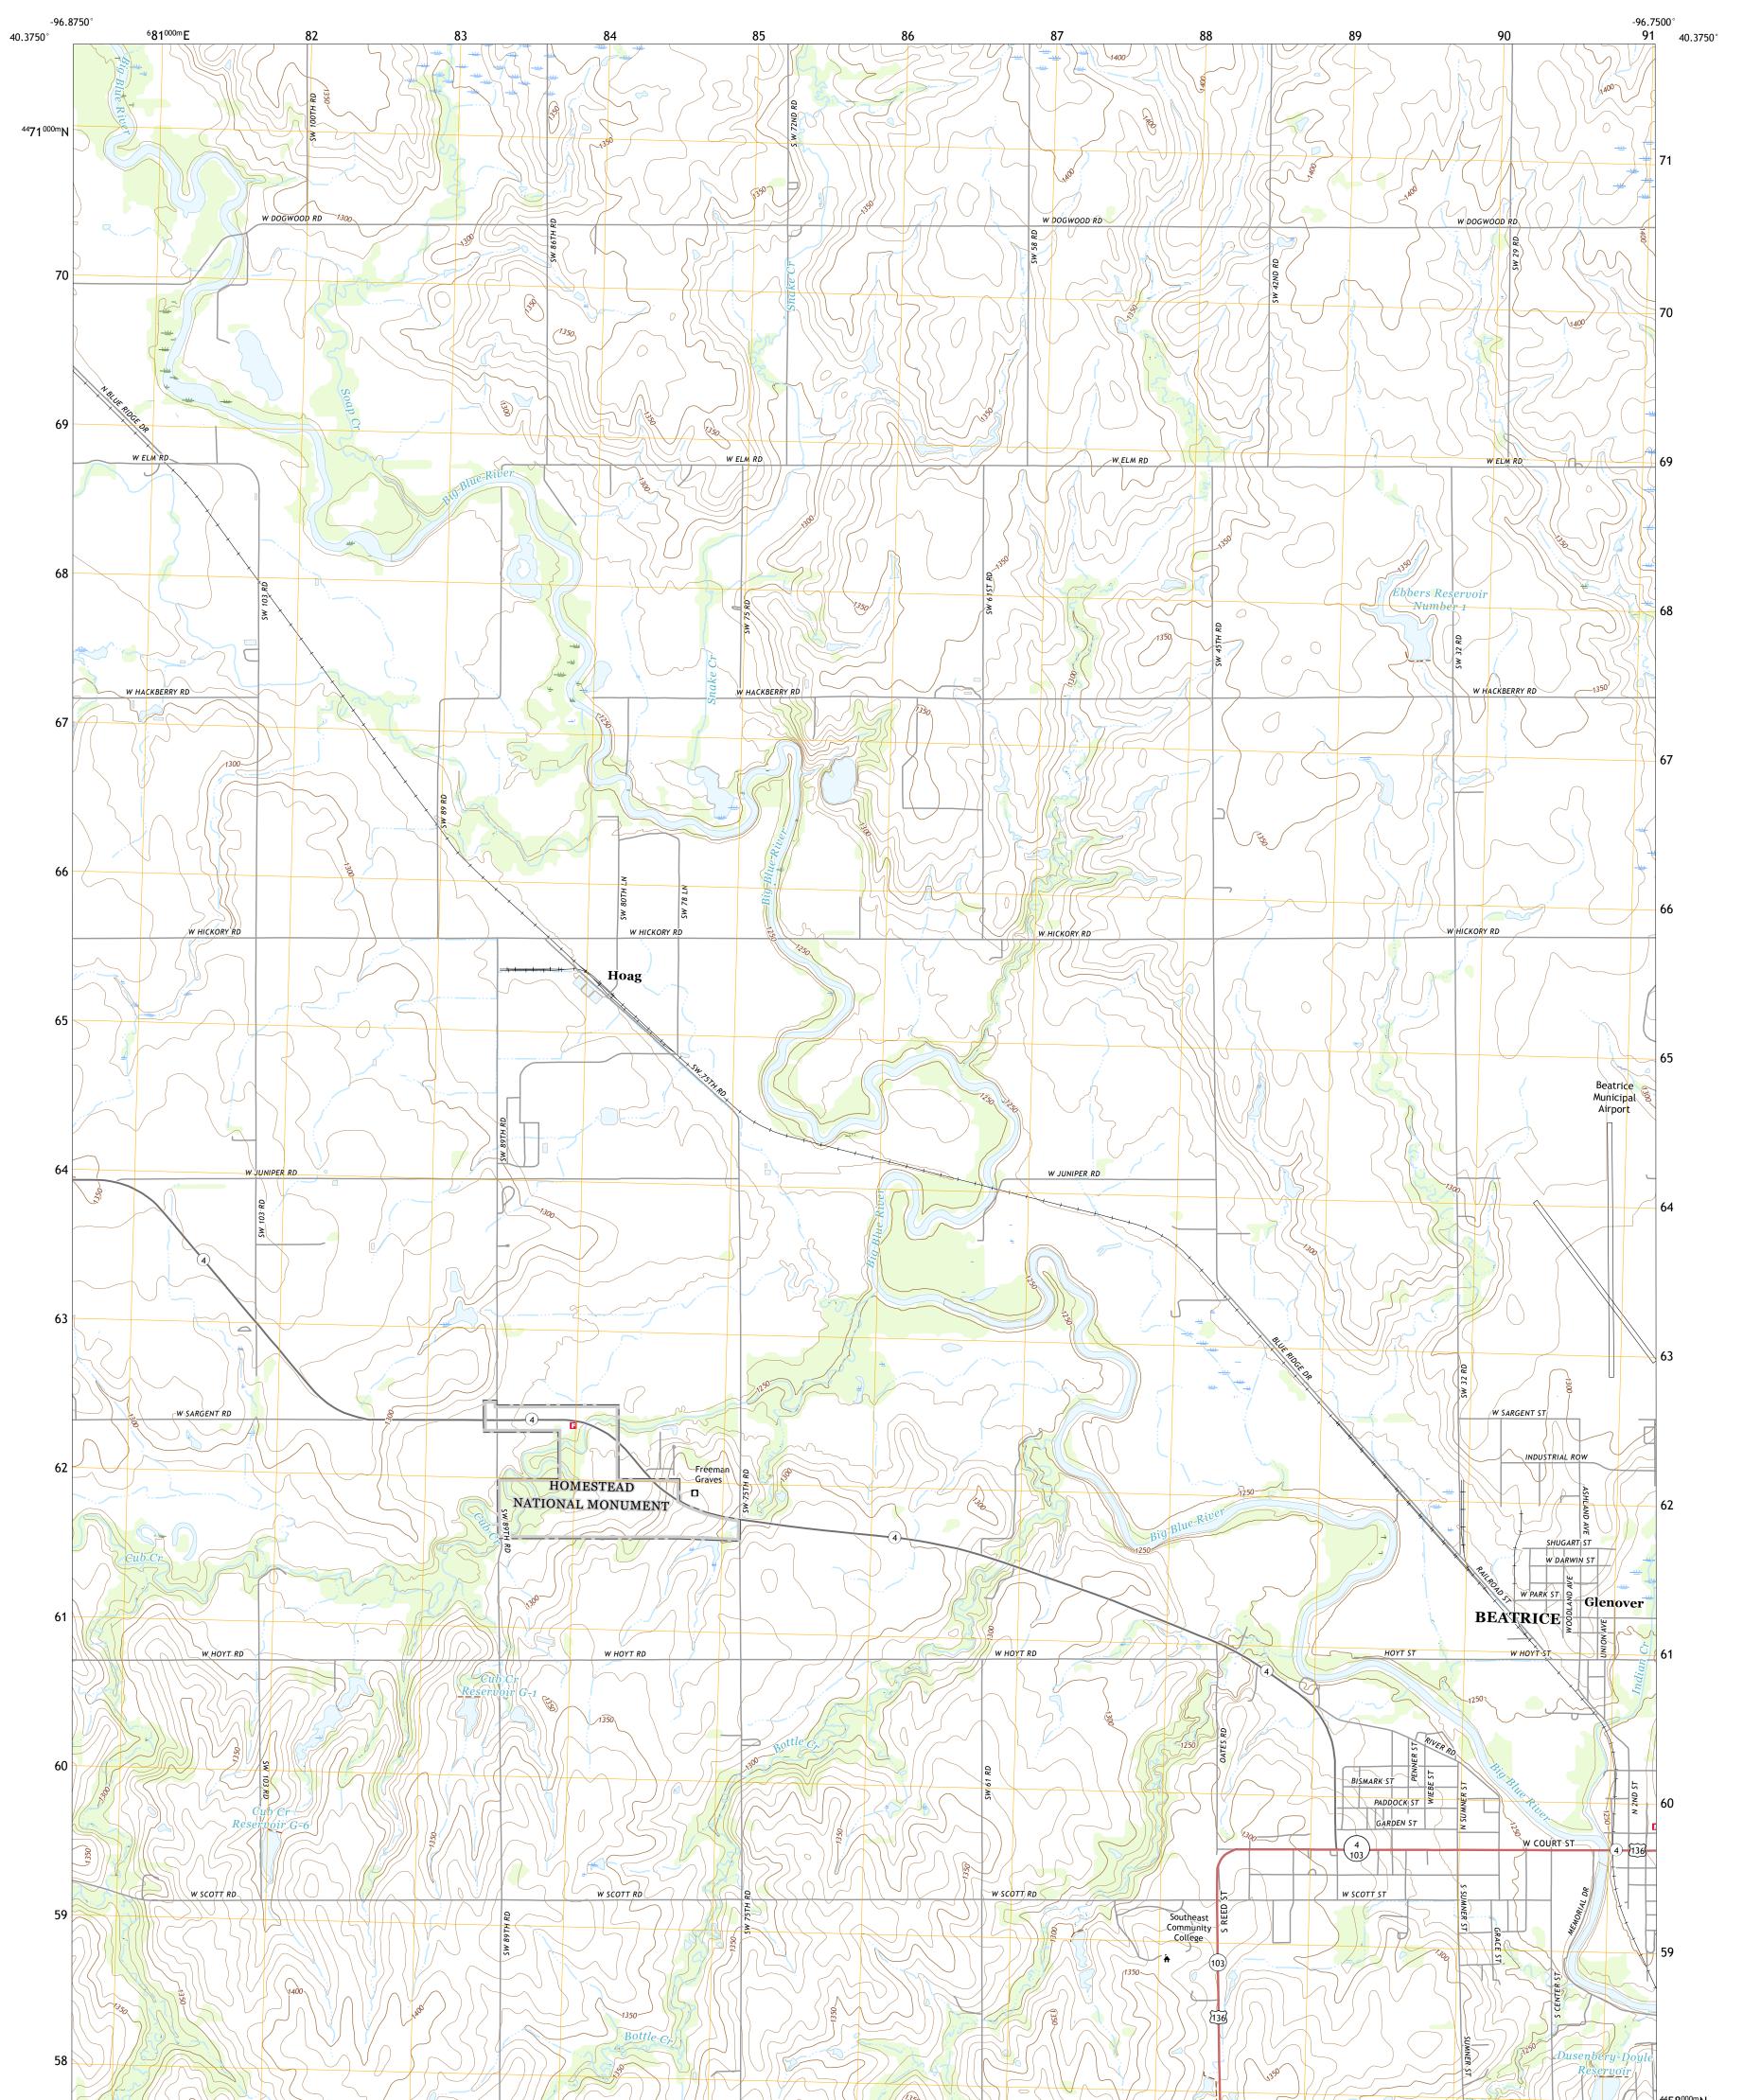

## U.S. DEPARTMENT OF THE INTERIOR U.S. GEOLOGICAL SURVEY

BEATRICE WEST QUADRANGLE NEBRASKA - GAGE COUNTY 7.5-MINUTE SERIES

Produced by the United States Geological Survey North American Datum of 1983 (NAD83) World Geodetic System of 1984 (WGS84). Projection and 1 000-meter grid:Universal Transverse Mercator, Zone 14T This map is not a legal document. Boundaries may be generalized for this map scale. Private lands within government reservations may not be shown. Obtain permission before entering private lands.

Imagery......NAIP, July 2016 - October 2016Roads......U.S.CensusNames......GNIS, 1979 - 2016Hydrography.....National Hydrography Dataset, 2003 - 2015Contours.....National Elevation Dataset, 2000 - 2011Boundaries.....Multiple sources; see metadata file 2014 - 2016Public Land Survey System......BLM, 2017Wetlands.....FWSNational WetlandsInventory1981