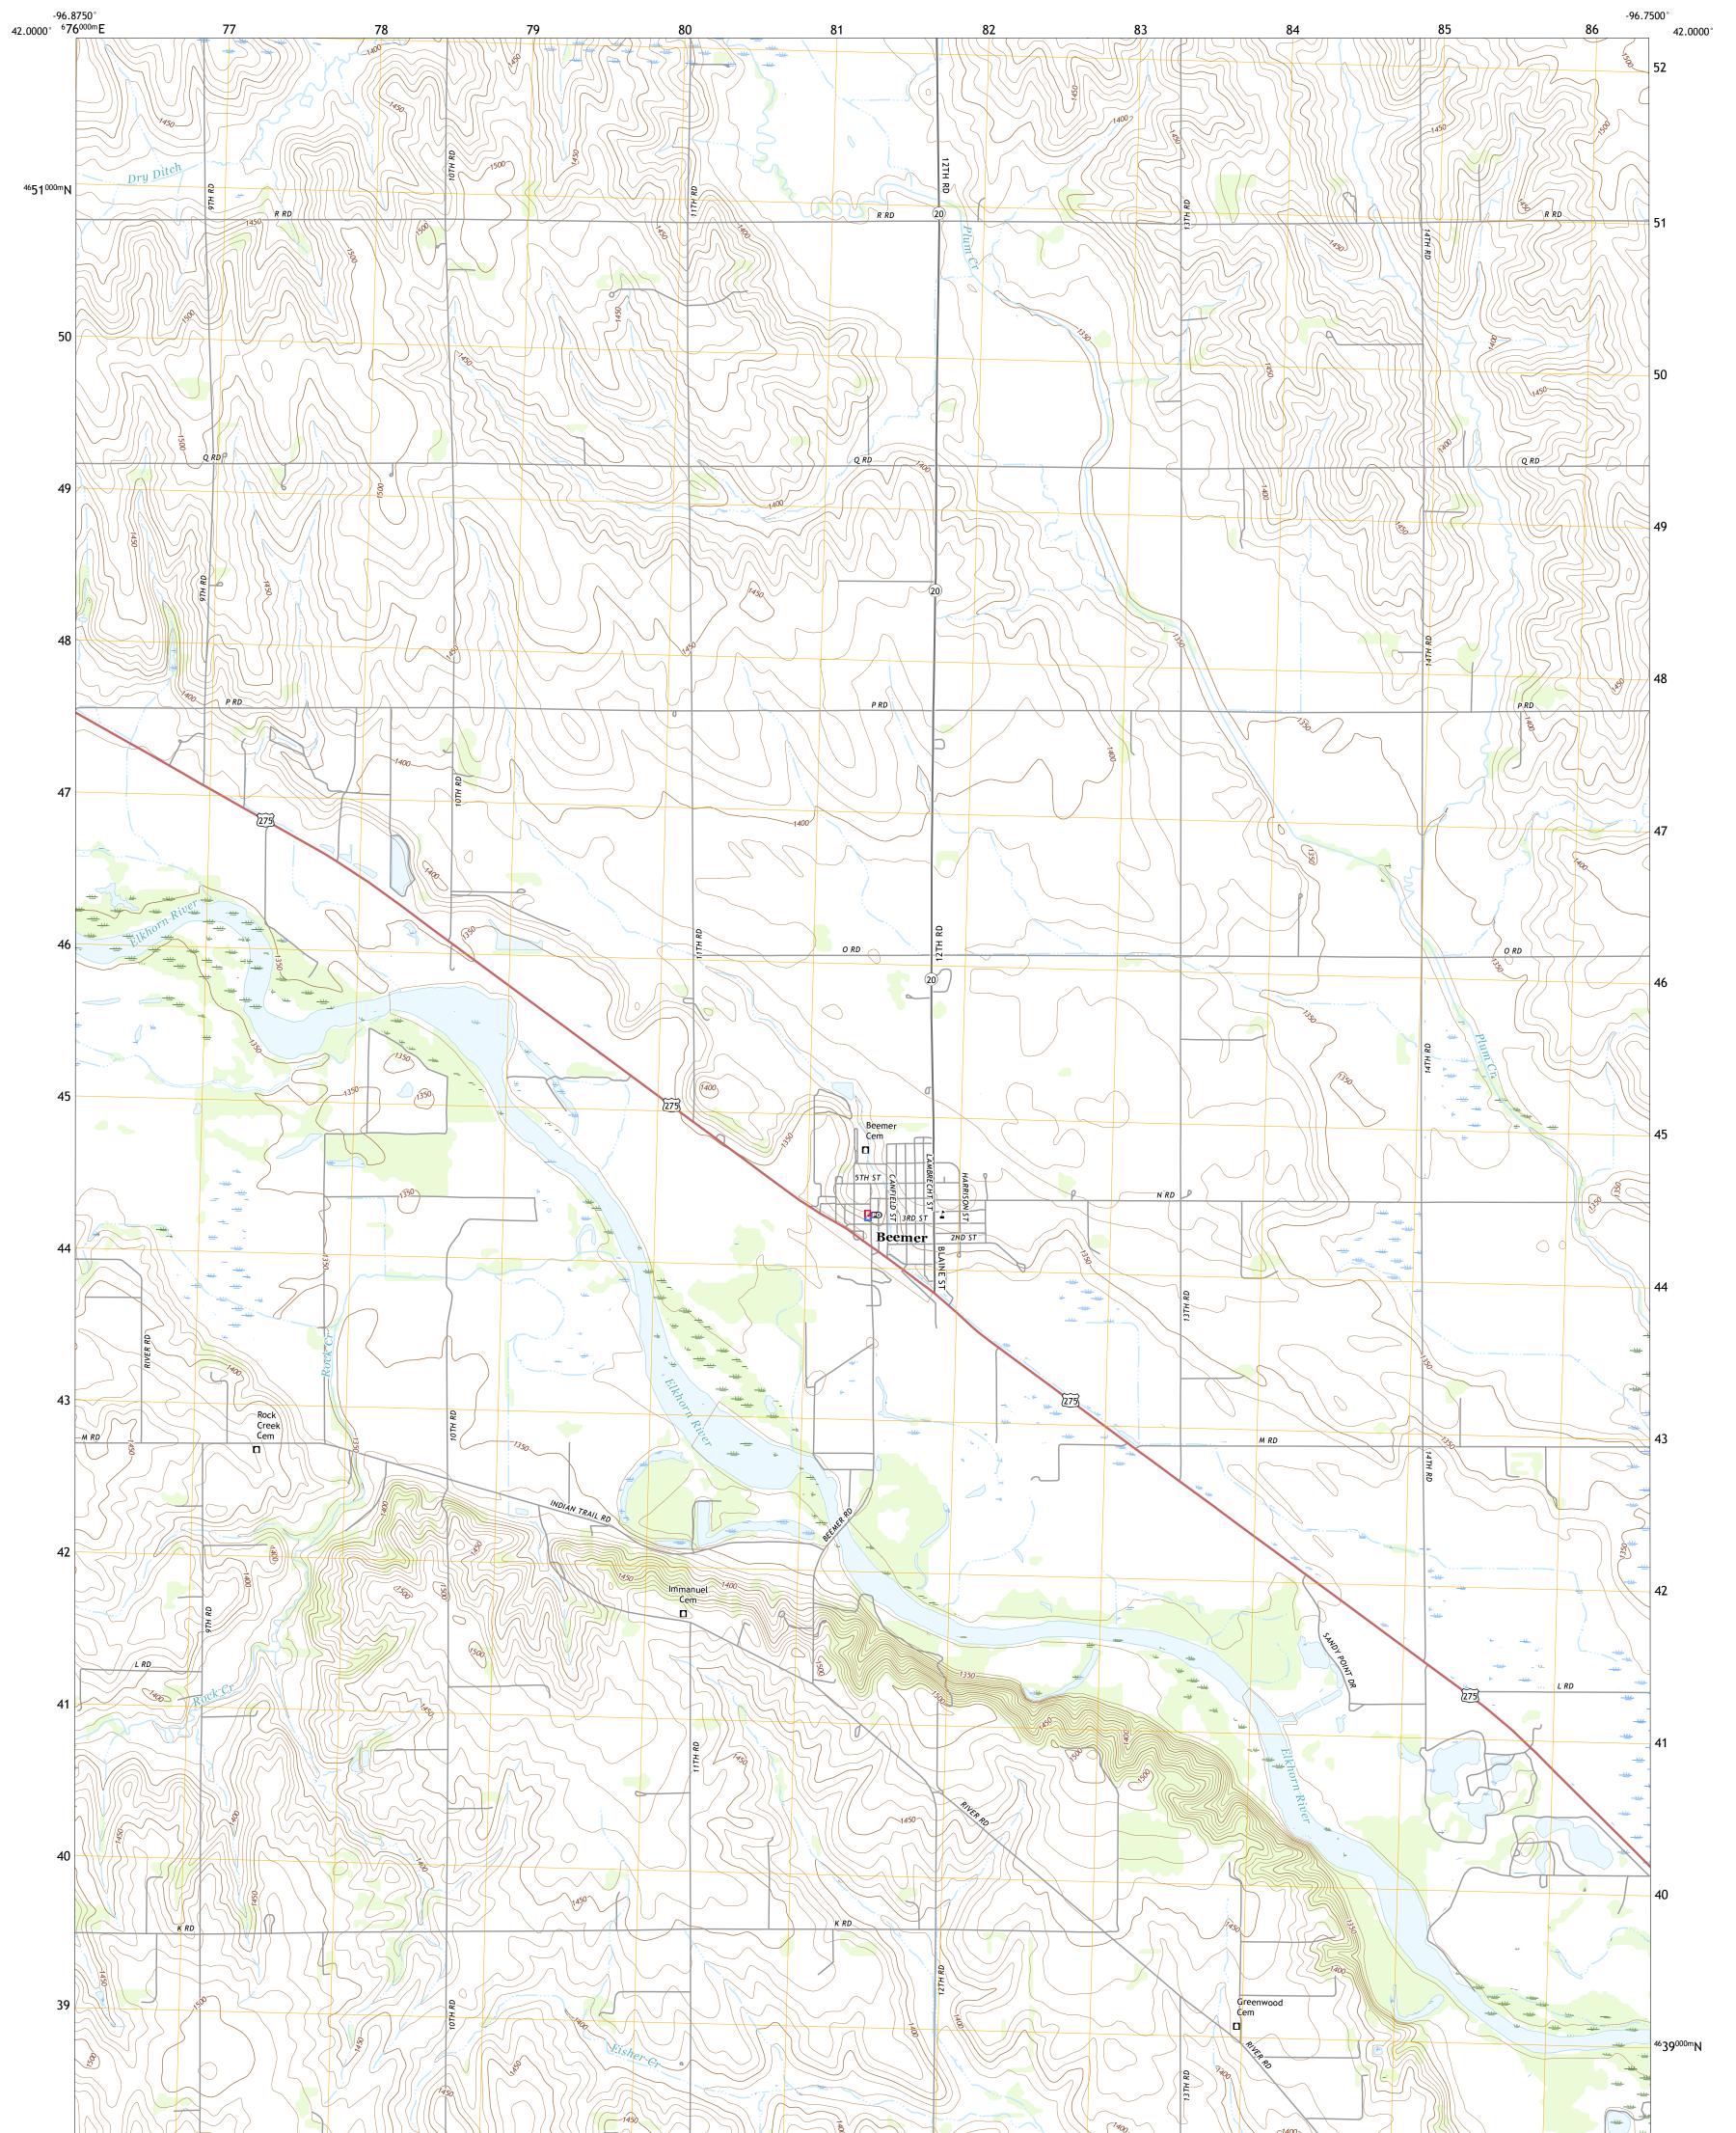

Produced by the United States Geological Survey North American Datum of 1983 (NAD83) World Geodetic System of 1984 (WGS84). Projection and 1 000-meter grid:Universal Transverse Mercator, Zone 14T This map is not a legal document. Boundaries may be generalized for this map scale. Private lands within government reservations may not be shown. Obtain permission before entering private lands.

Imagery......NAIP, August 2016 - October 2016 Roads......U.S. Census Bureau, 2015 Names......GNIS, 1979 - 2017 Hydrography......GNIS, 1979 - 2017 Contours.....National Hydrography Dataset, 2002 - 2016 Contours.....National Elevation Dataset, 2002 Boundaries.....Multiple sources; see metadata file 2014 - 2016 Public Land Survey System......BLM, 2017 Wetlands......BLM, 2017