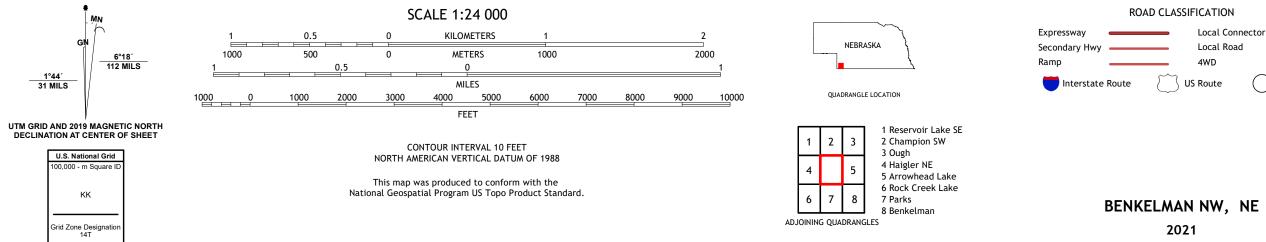

## U.S. DEPARTMENT OF THE INTERIOR U.S. GEOLOGICAL SURVEY

BENKELMAN NW QUADRANGLE NEBRASKA - DUNDY COUNTY 7.5-MINUTE SERIES

Produced by the United States Geological Survey North American Datum of 1983 (NAD83) World Geodetic System of 1984 (WGS84). Projection and 1 000-meter grid:Universal Transverse Mercator, Zone 14T This map is not a legal document. Boundaries may be generalized for this map scale. Private lands within government reservations may not be shown. Obtain permission before entering private lands.