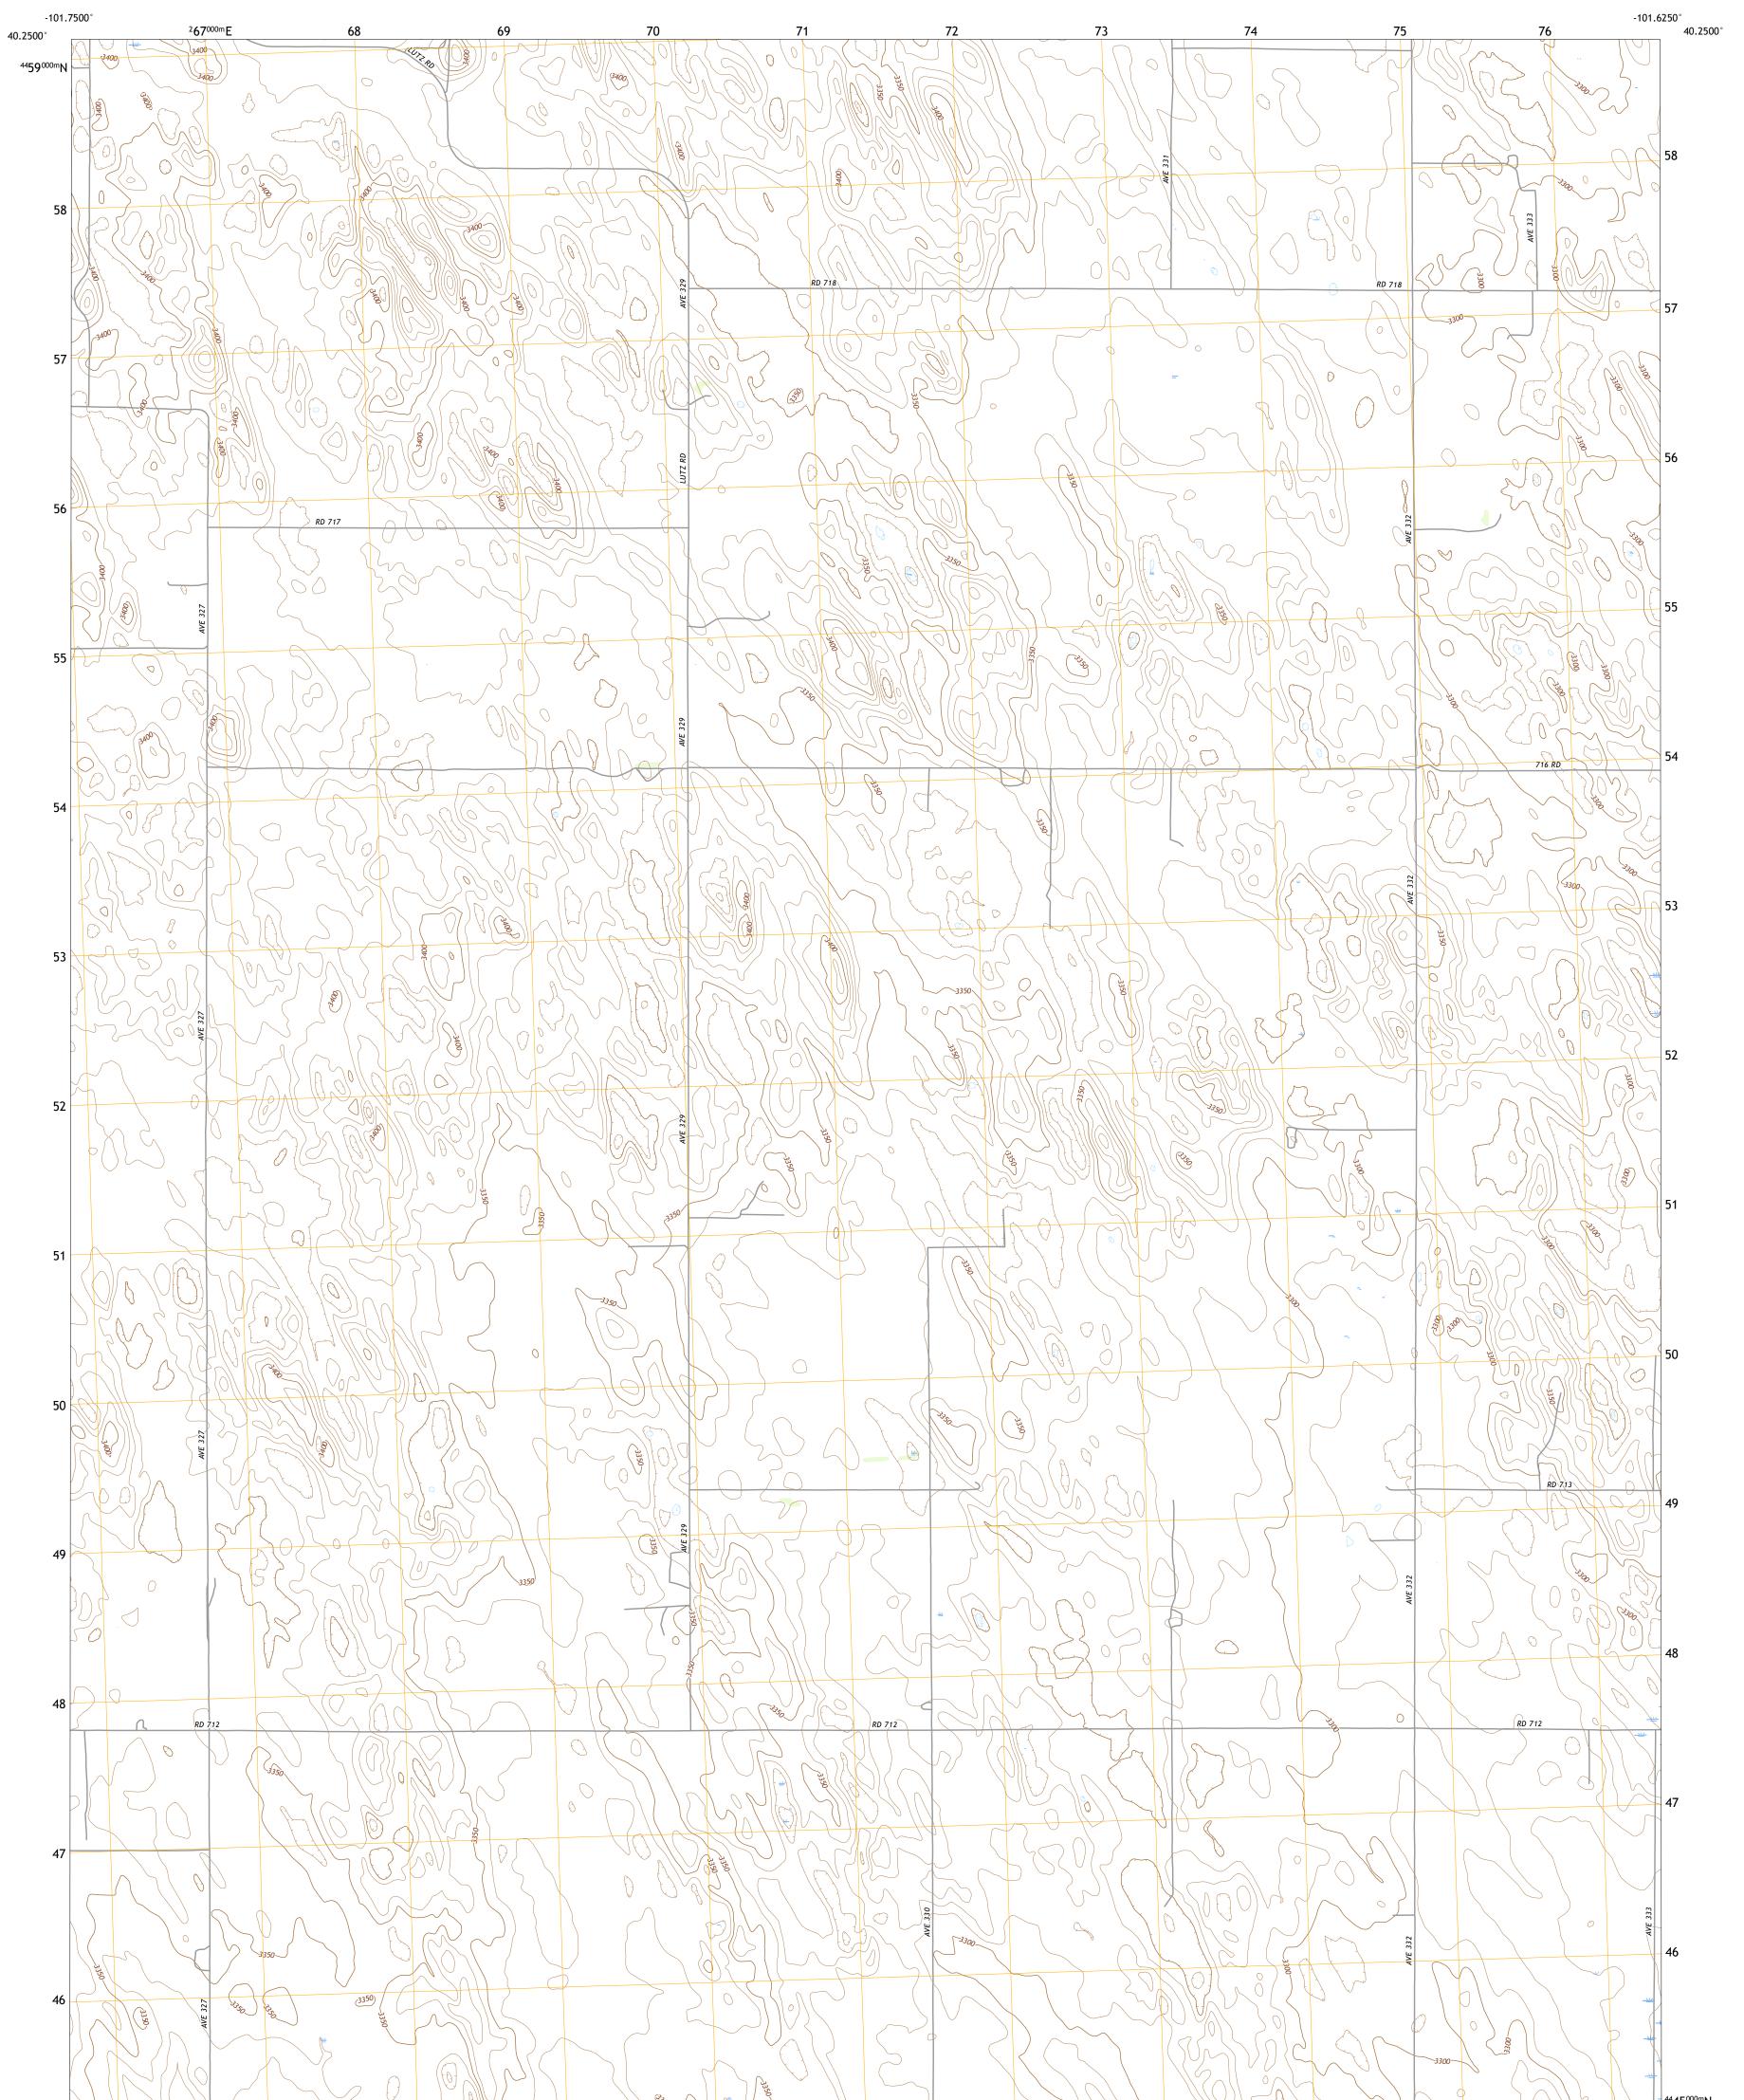

## U.S. DEPARTMENT OF THE INTERIOR U.S. GEOLOGICAL SURVEY

BENKELMAN NW QUADRANGLE NEBRASKA - DUNDY COUNTY 7.5-MINUTE SERIES

Produced by the United States Geological Survey North American Datum of 1983 (NAD83) World Geodetic System of 1984 (WGS84). Projection and 1 000-meter grid:Universal Transverse Mercator, Zone 14T This map is not a legal document. Boundaries may be generalized for this map scale. Private lands within government reservations may not be shown. Obtain permission before entering private lands.