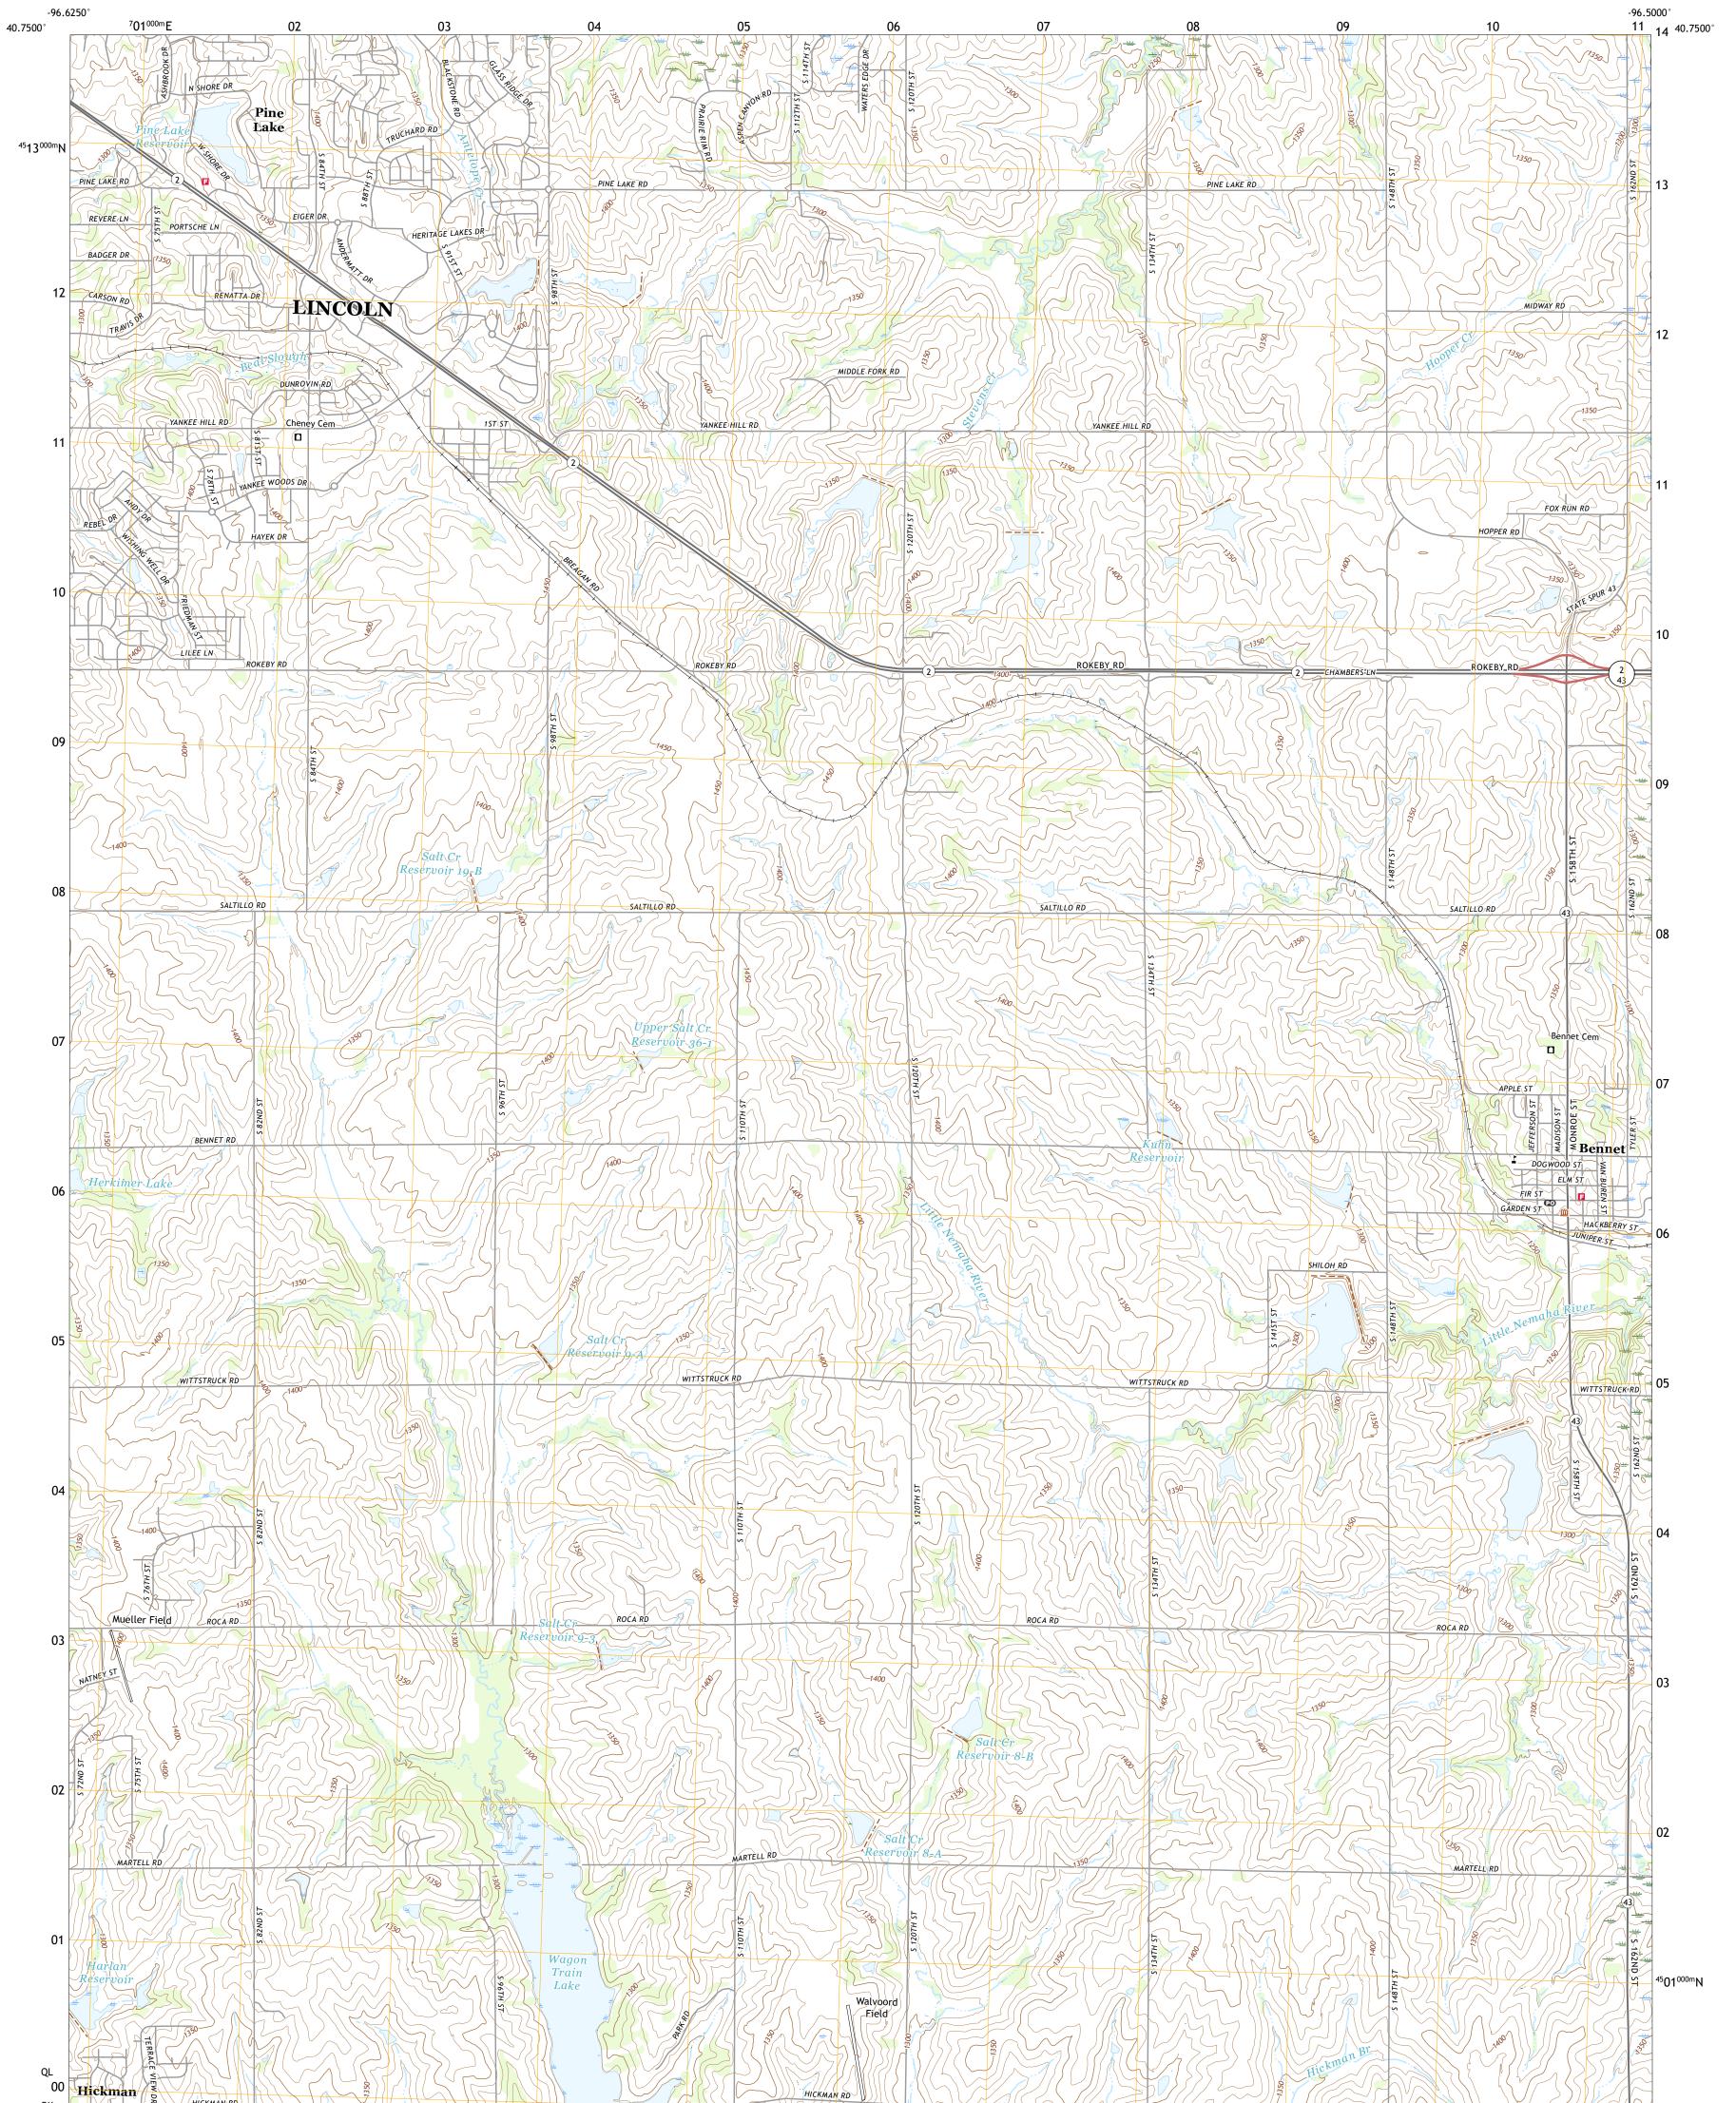

## U.S. DEPARTMENT OF THE INTERIOR U.S. GEOLOGICAL SURVEY

BENNET QUADRANGLE NEBRASKA - LANCASTER COUNTY 7.5-MINUTE SERIES

**Produced by the United States Geological Survey** North American Datum of 1983 (NAD83) World Geodetic System of 1984 (WGS84). Projection and 1 000-meter grid:Universal Transverse Mercator, Zone 14T This map is not a legal document. Boundaries may be generalized for this map scale. Private lands within government reservations may not be shown. Obtain permission before entering private lands.

ROAD CLASSIFICATION
Expressway
Secondary Hwy
Ramp
Us Route
US Route
State Route

BENNET, NE

2021