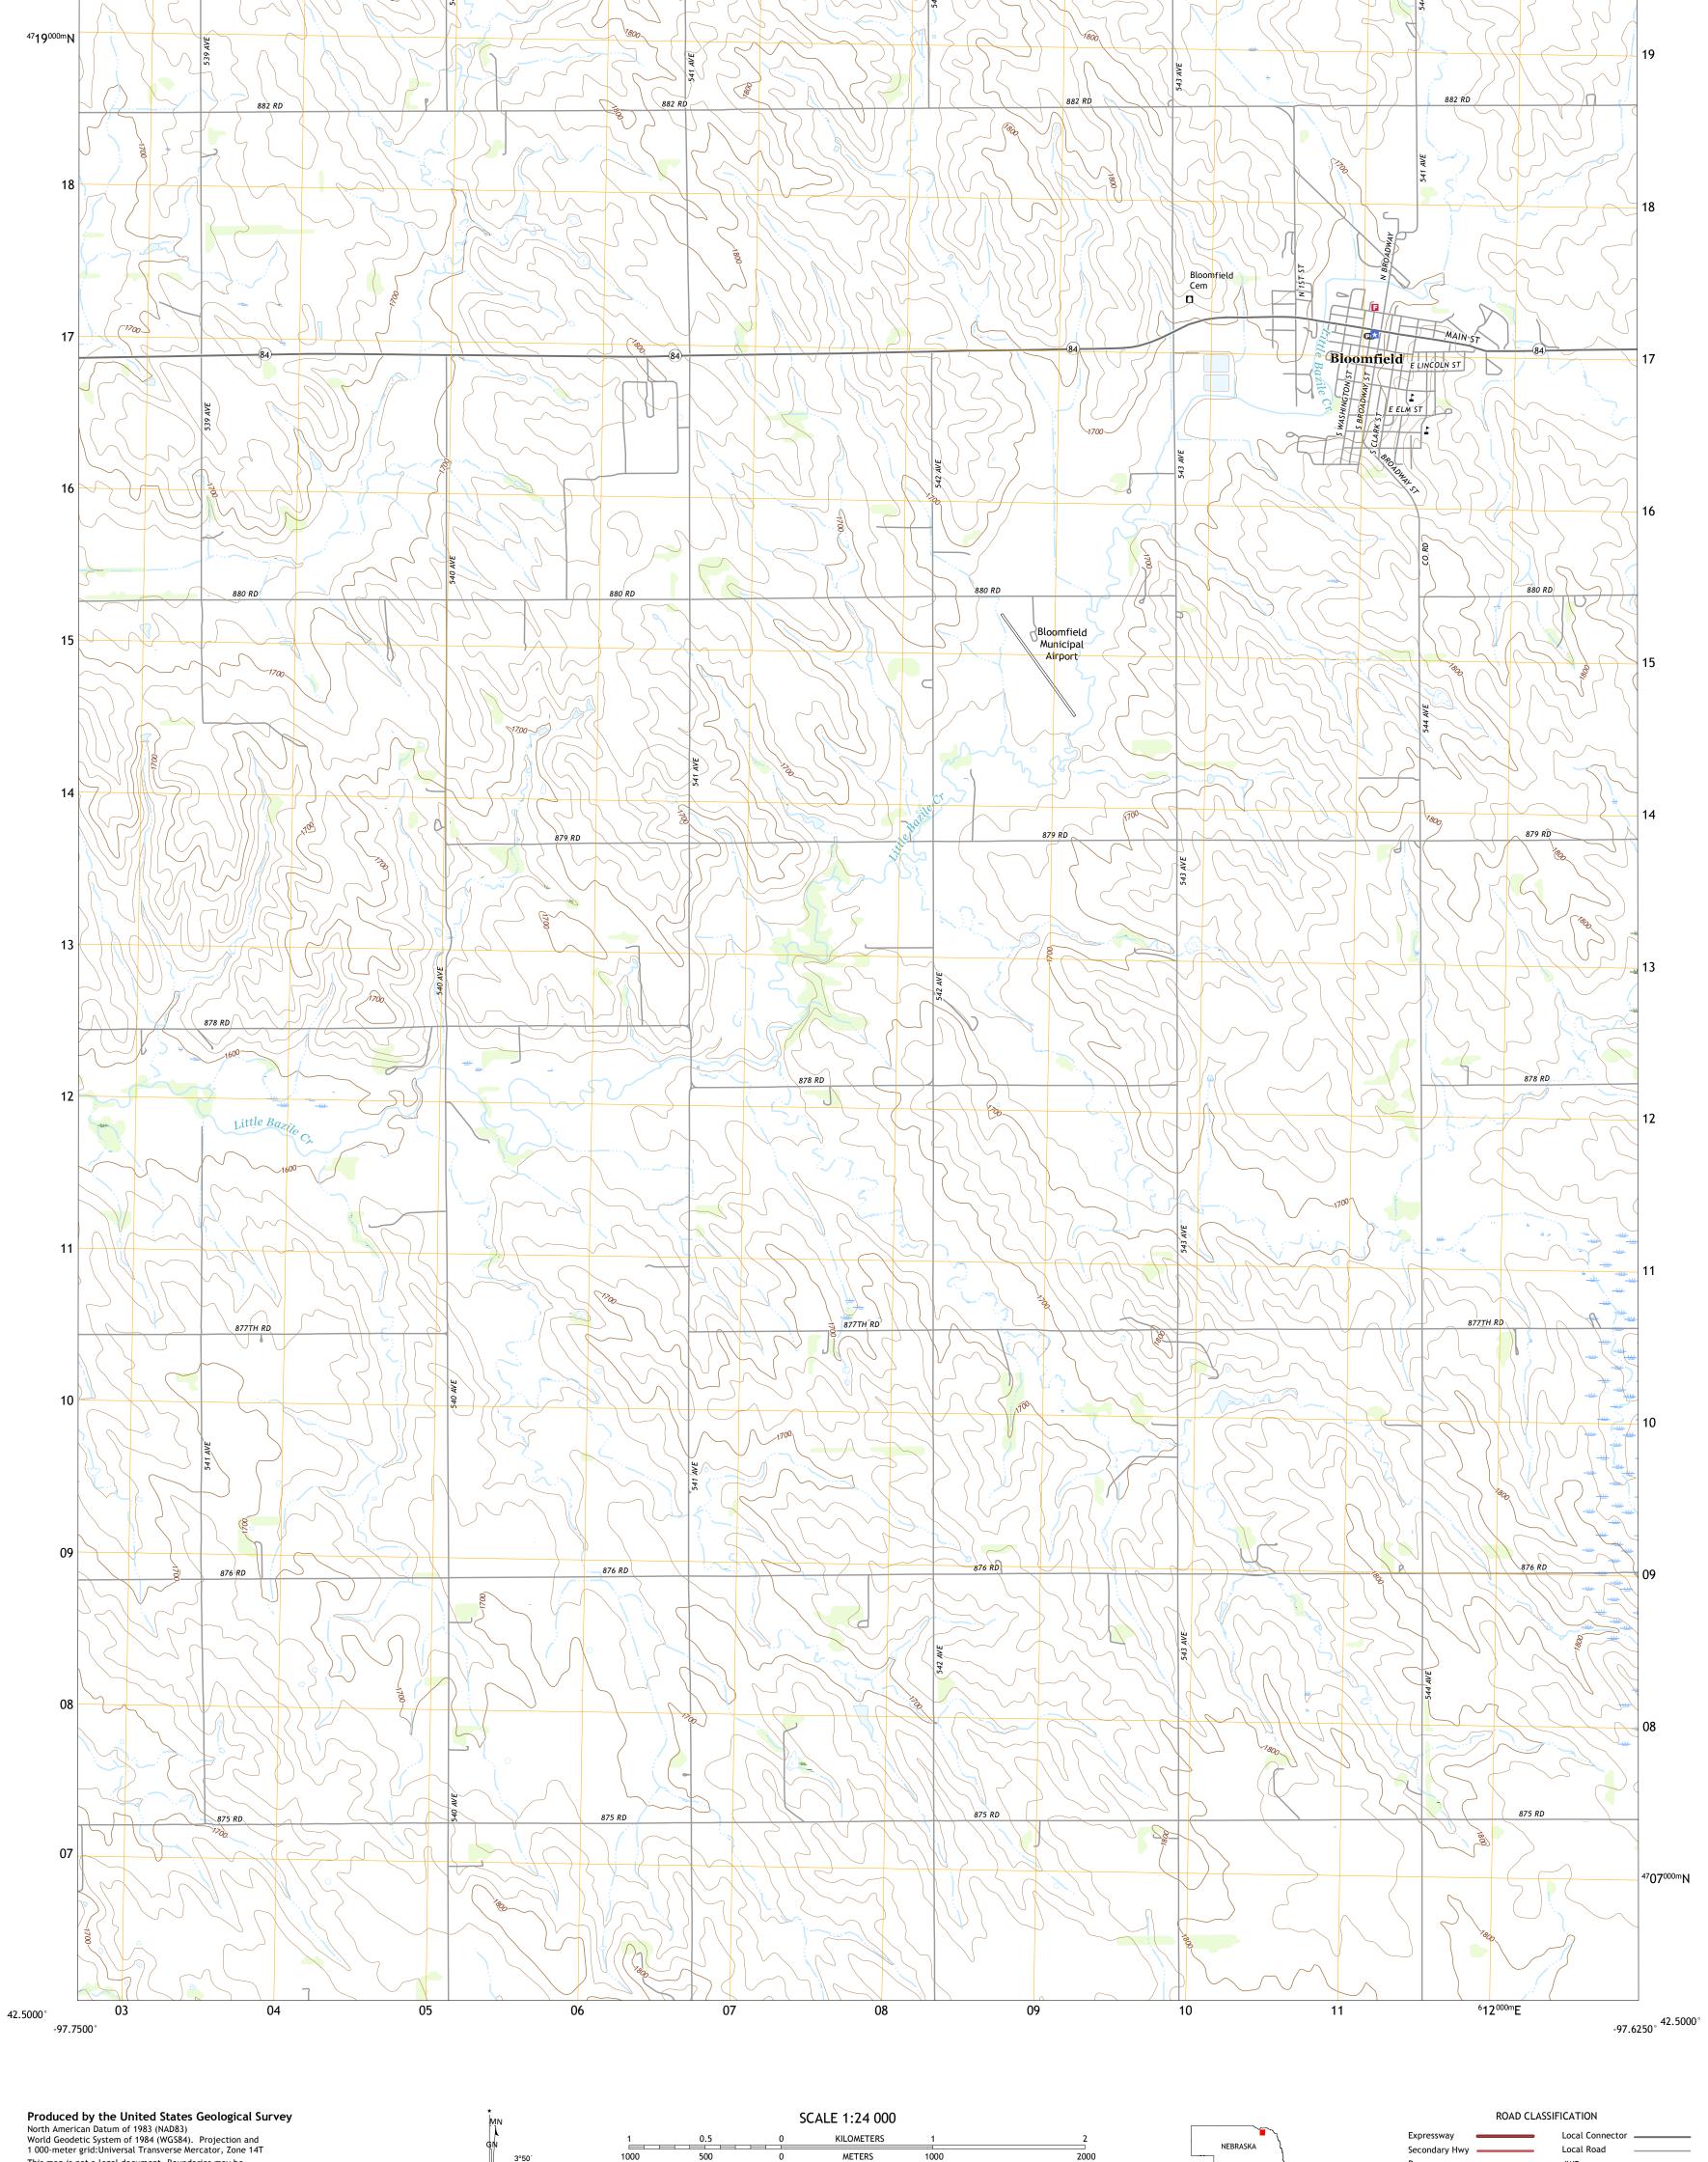

MILES

4000 5000

FEET

CONTOUR INTERVAL 20 FEET NORTH AMERICAN VERTICAL DATUM OF 1988

This map was produced to conform with the National Geospatial Program US Topo Product Standard, 2011. A metadata file associated with this product is draft version 0.6.18

This map is not a legal document. Boundaries may be generalized for this map scale. Private lands within government reservations may not be shown. Obtain permission before

entering private lands.

0°53′ 16 MILS

UTM GRID AND 2017 MAGNETIC NORTH DECLINATION AT CENTER OF SHEET

U.S. National Grid 100,000 - m Square ID

Grid Zone Designation

Ramp

QUADRANGLE LOCATION

ADJOINING QUADRANGLES

1 Howe Creek 2 Lindy 3 Bloomfield NE

4 Center East 5 Bloomfield SE

6 Plainview NE 7 Midland

8 Wausa

Interstate Route

4WD

State Route

US Route

BLOOMFIELD, NE

2017