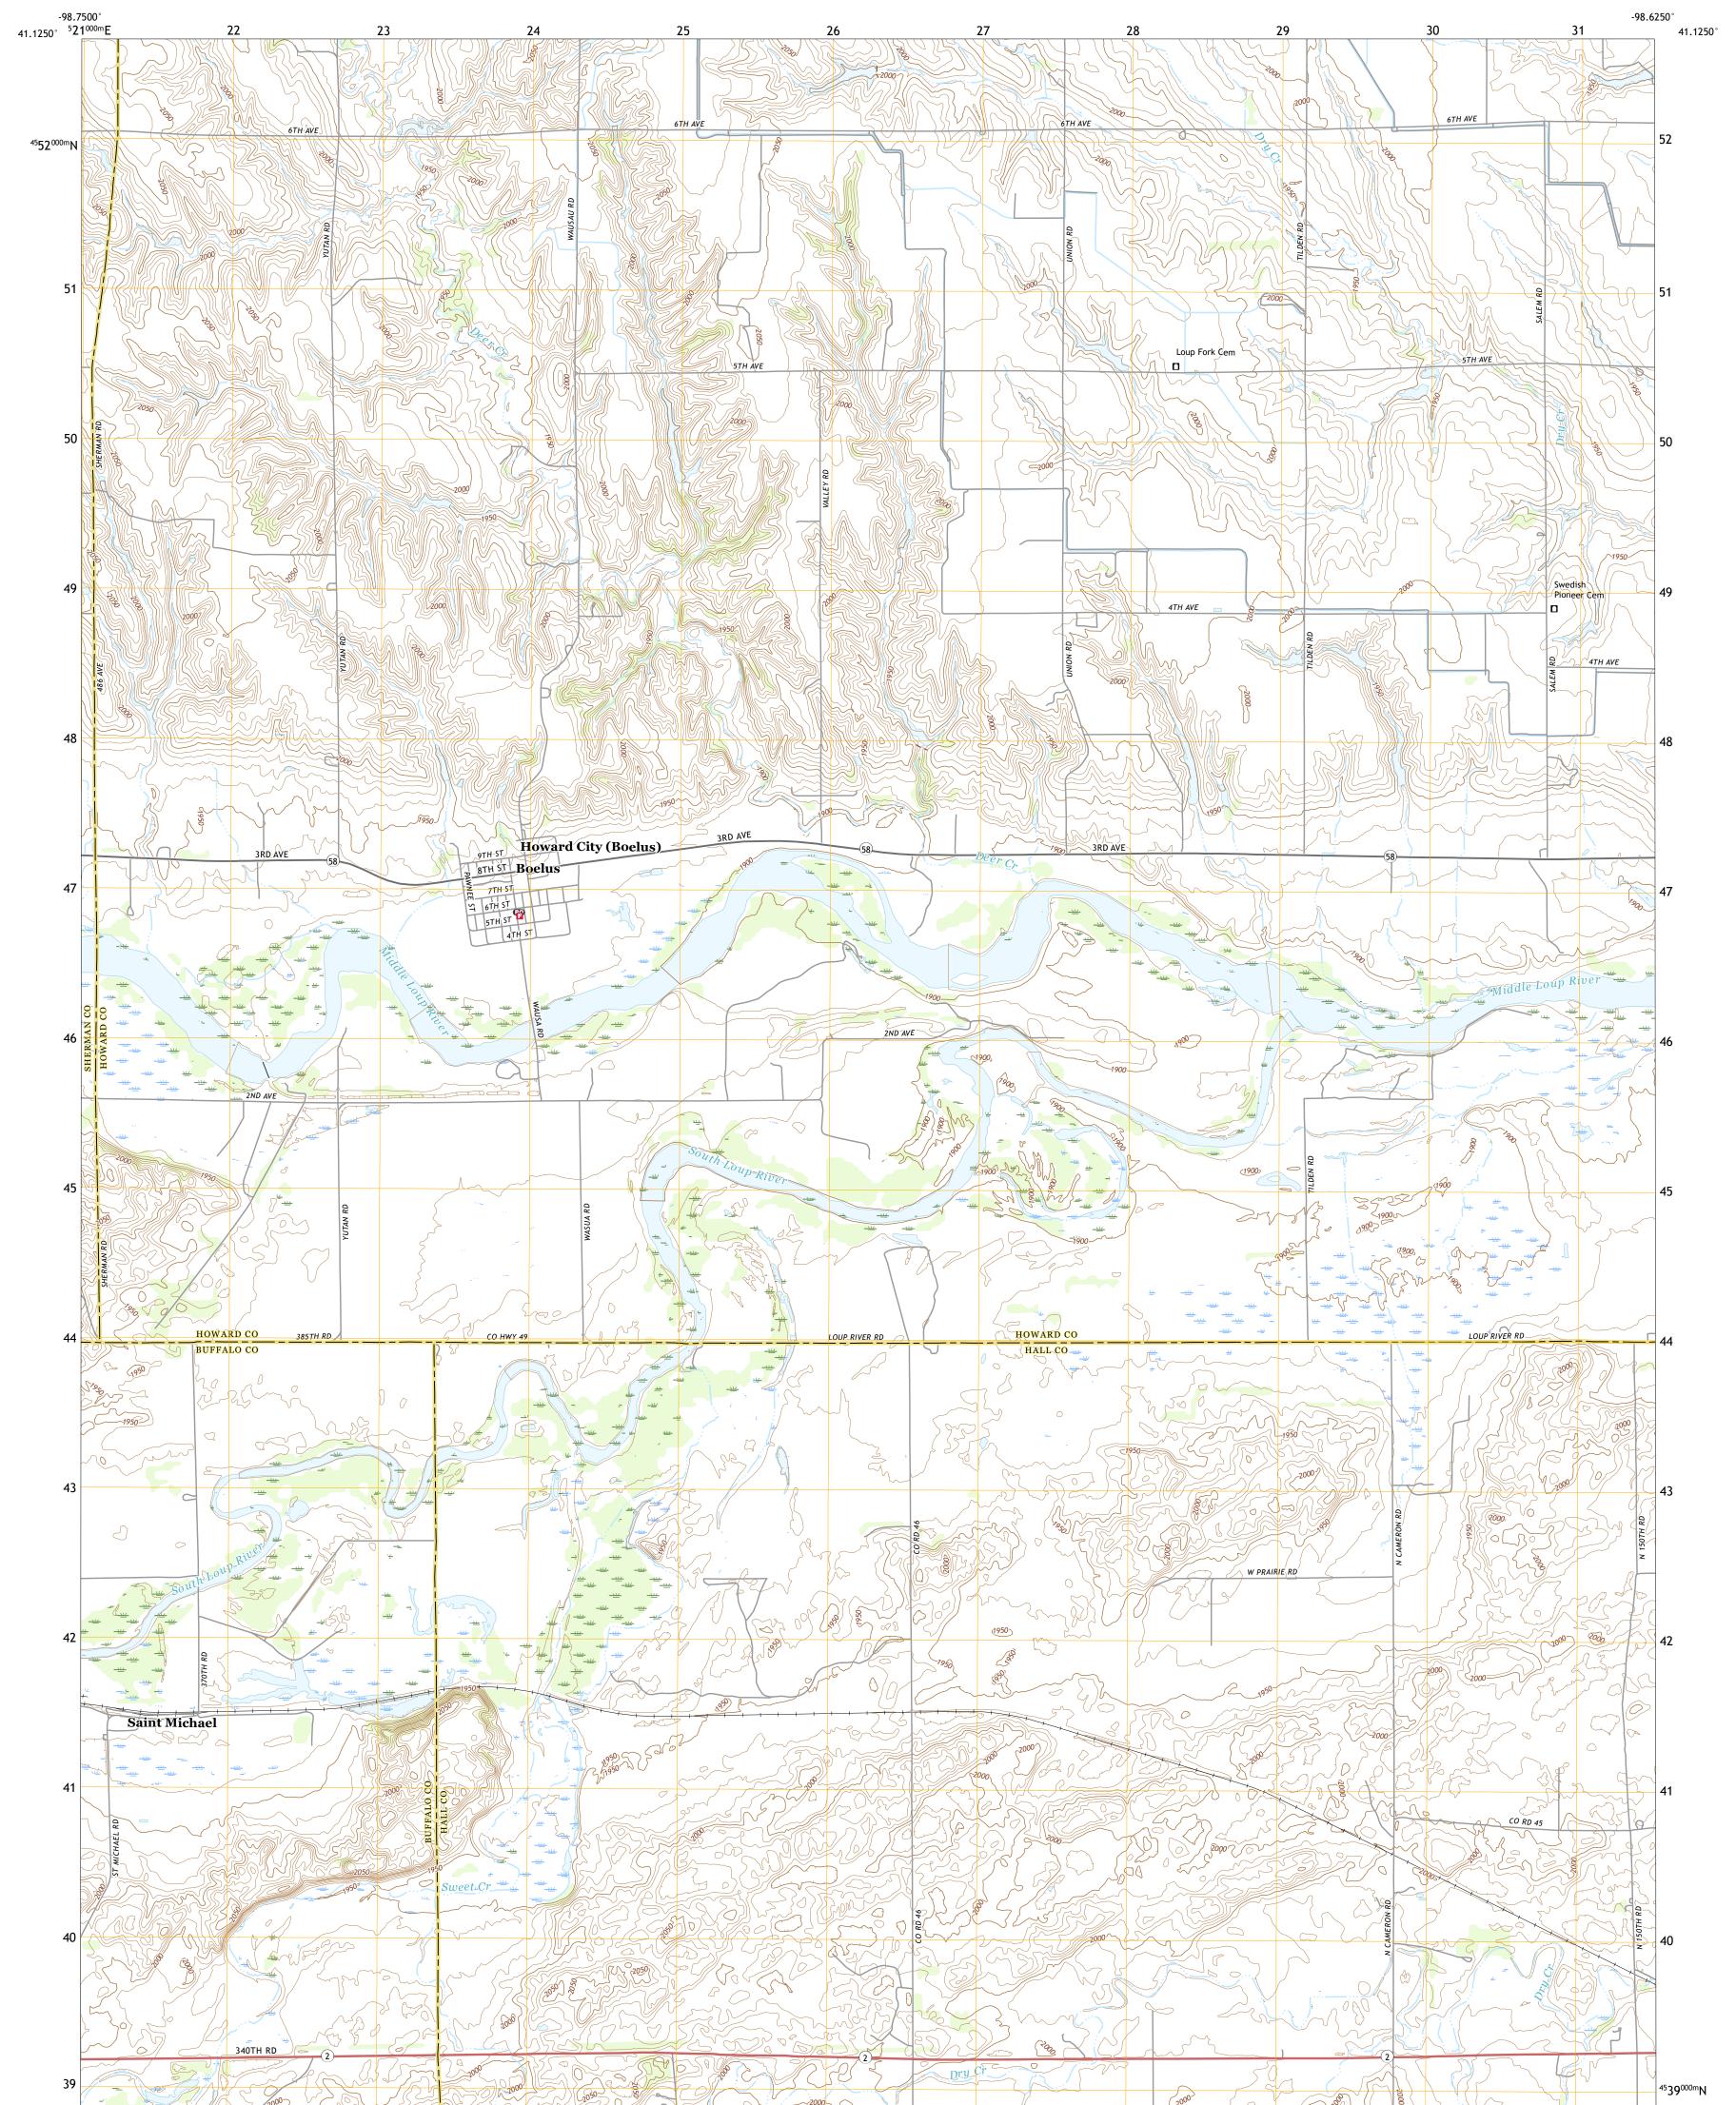

## U.S. DEPARTMENT OF THE INTERIOR U.S. GEOLOGICAL SURVEY

BOELUS QUADRANGLE NEBRASKA 7.5-MINUTE SERIES

Produced by the United States Geological Survey North American Datum of 1983 (NAD83) World Geodetic System of 1984 (WGS84). Projection and 1 000-meter grid:Universal Transverse Mercator, Zone 14T This map is not a legal document. Boundaries may be generalized for this map scale. Private lands within government reservations may not be shown. Obtain permission before entering private lands.