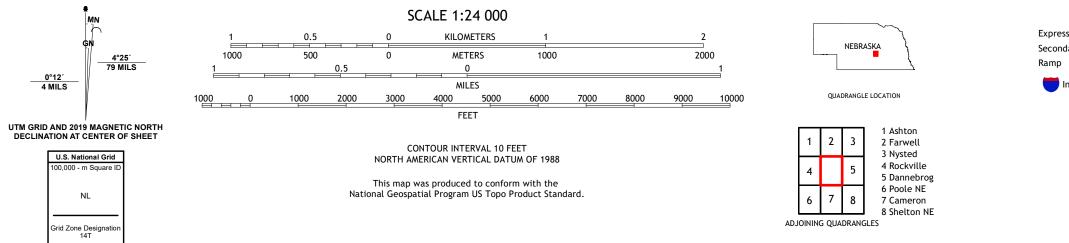

 Expressway
 Local Connector

 Secondary Hwy
 Local Road

 Ramp
 4WD

 Interstate Route
 US Route

 State Route

BOELUS, NE

2021