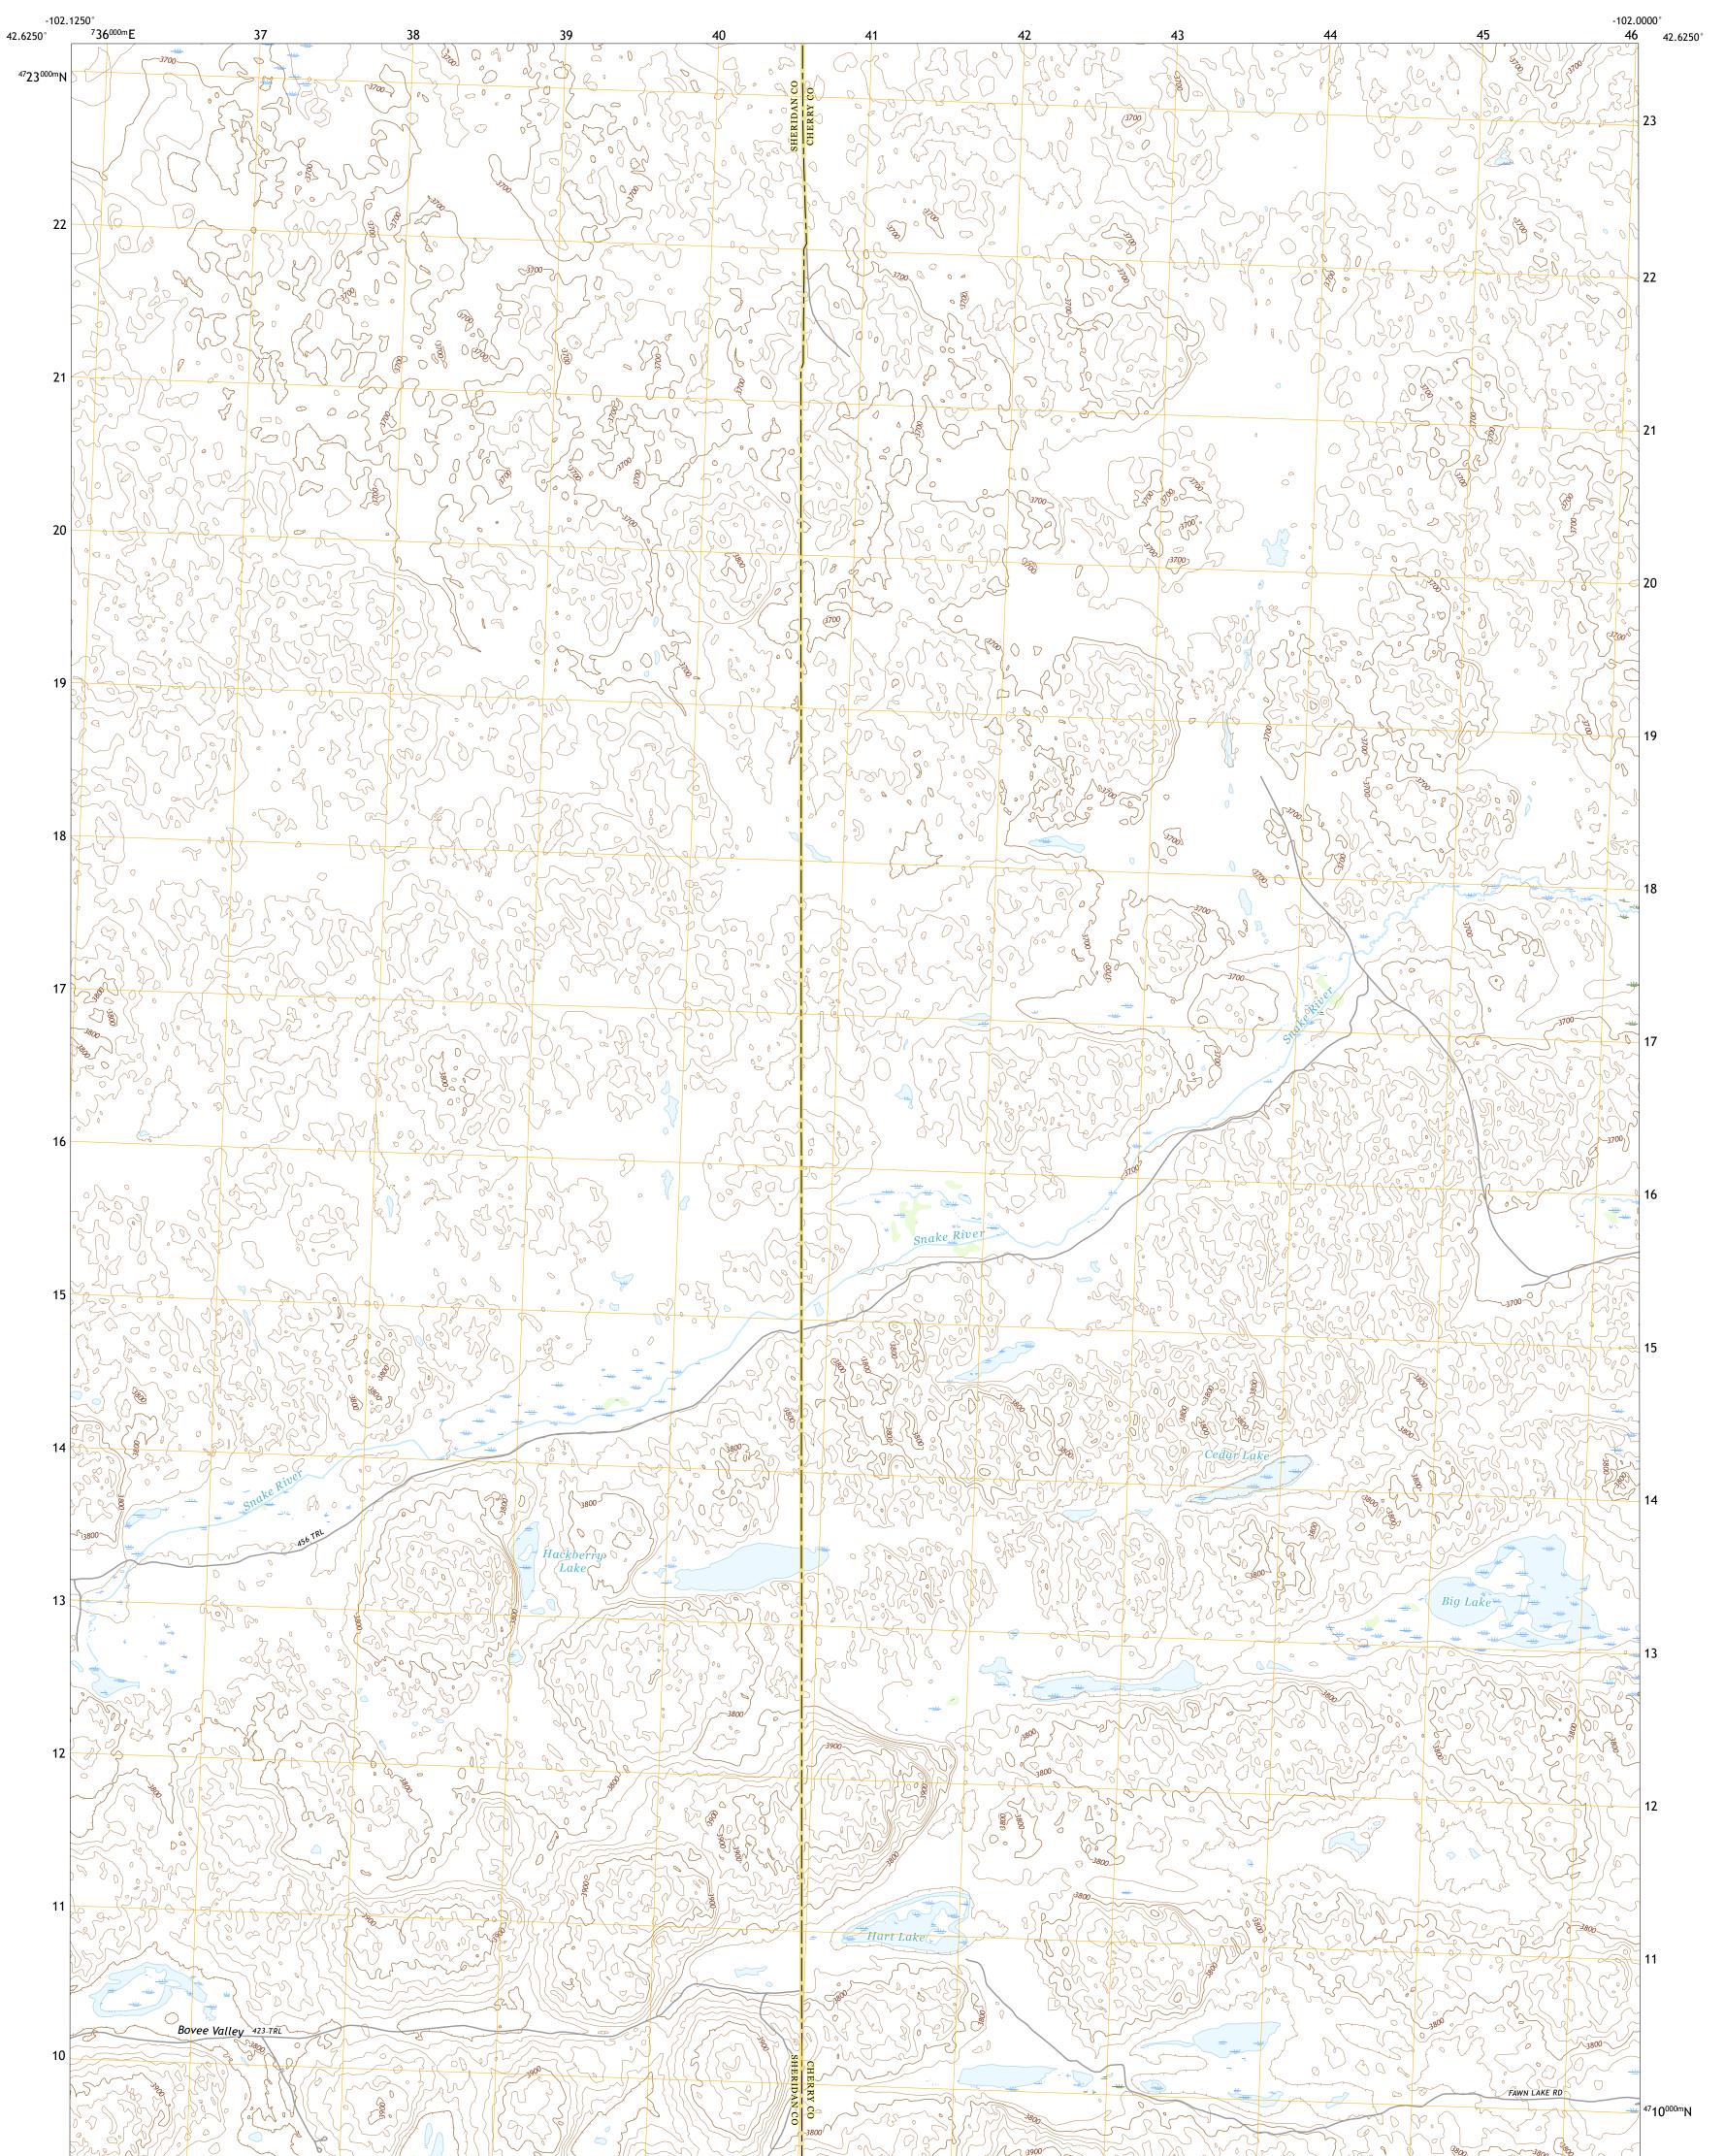

## U.S. DEPARTMENT OF THE INTERIOR U.S. GEOLOGICAL SURVEY

BOVEE VALLEY EAST QUADRANGLE NEBRASKA 7.5-MINUTE SERIES

Produced by the United States Geological Survey North American Datum of 1983 (NAD83) World Geodetic System of 1984 (WGS84). Projection and 1 000-meter grid:Universal Transverse Mercator, Zone 13T This map is not a legal document. Boundaries may be generalized for this map scale. Private lands within government reservations may not be shown. Obtain permission before entering private lands.