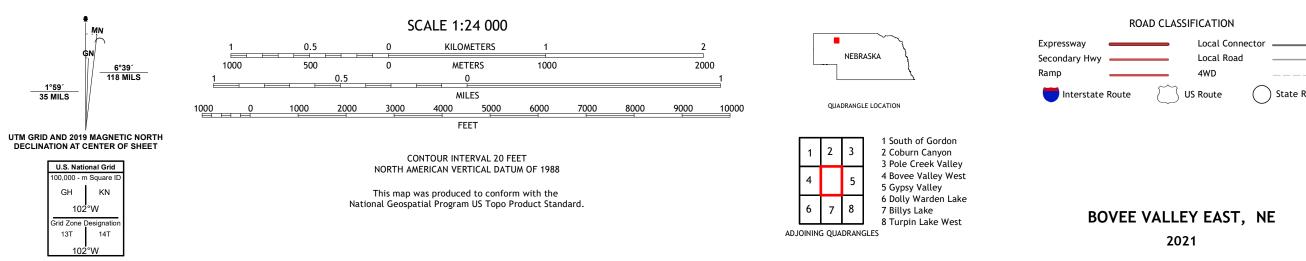

## U.S. DEPARTMENT OF THE INTERIOR U.S. GEOLOGICAL SURVEY

BOVEE VALLEY EAST QUADRANGLE NEBRASKA 7.5-MINUTE SERIES

Produced by the United States Geological Survey North American Datum of 1983 (NAD83) World Geodetic System of 1984 (WGS84). Projection and 1 000-meter grid:Universal Transverse Mercator, Zone 13T This map is not a legal document. Boundaries may be generalized for this map scale. Private lands within government reservations may not be shown. Obtain permission before entering private lands.

lmagery..... Roads..... Names..... ......NAIP, July 2020 - July 2020 ......U.S. Census Bureau, 2015 .....GNIS, 1979 

\_\_\_\_

State Route