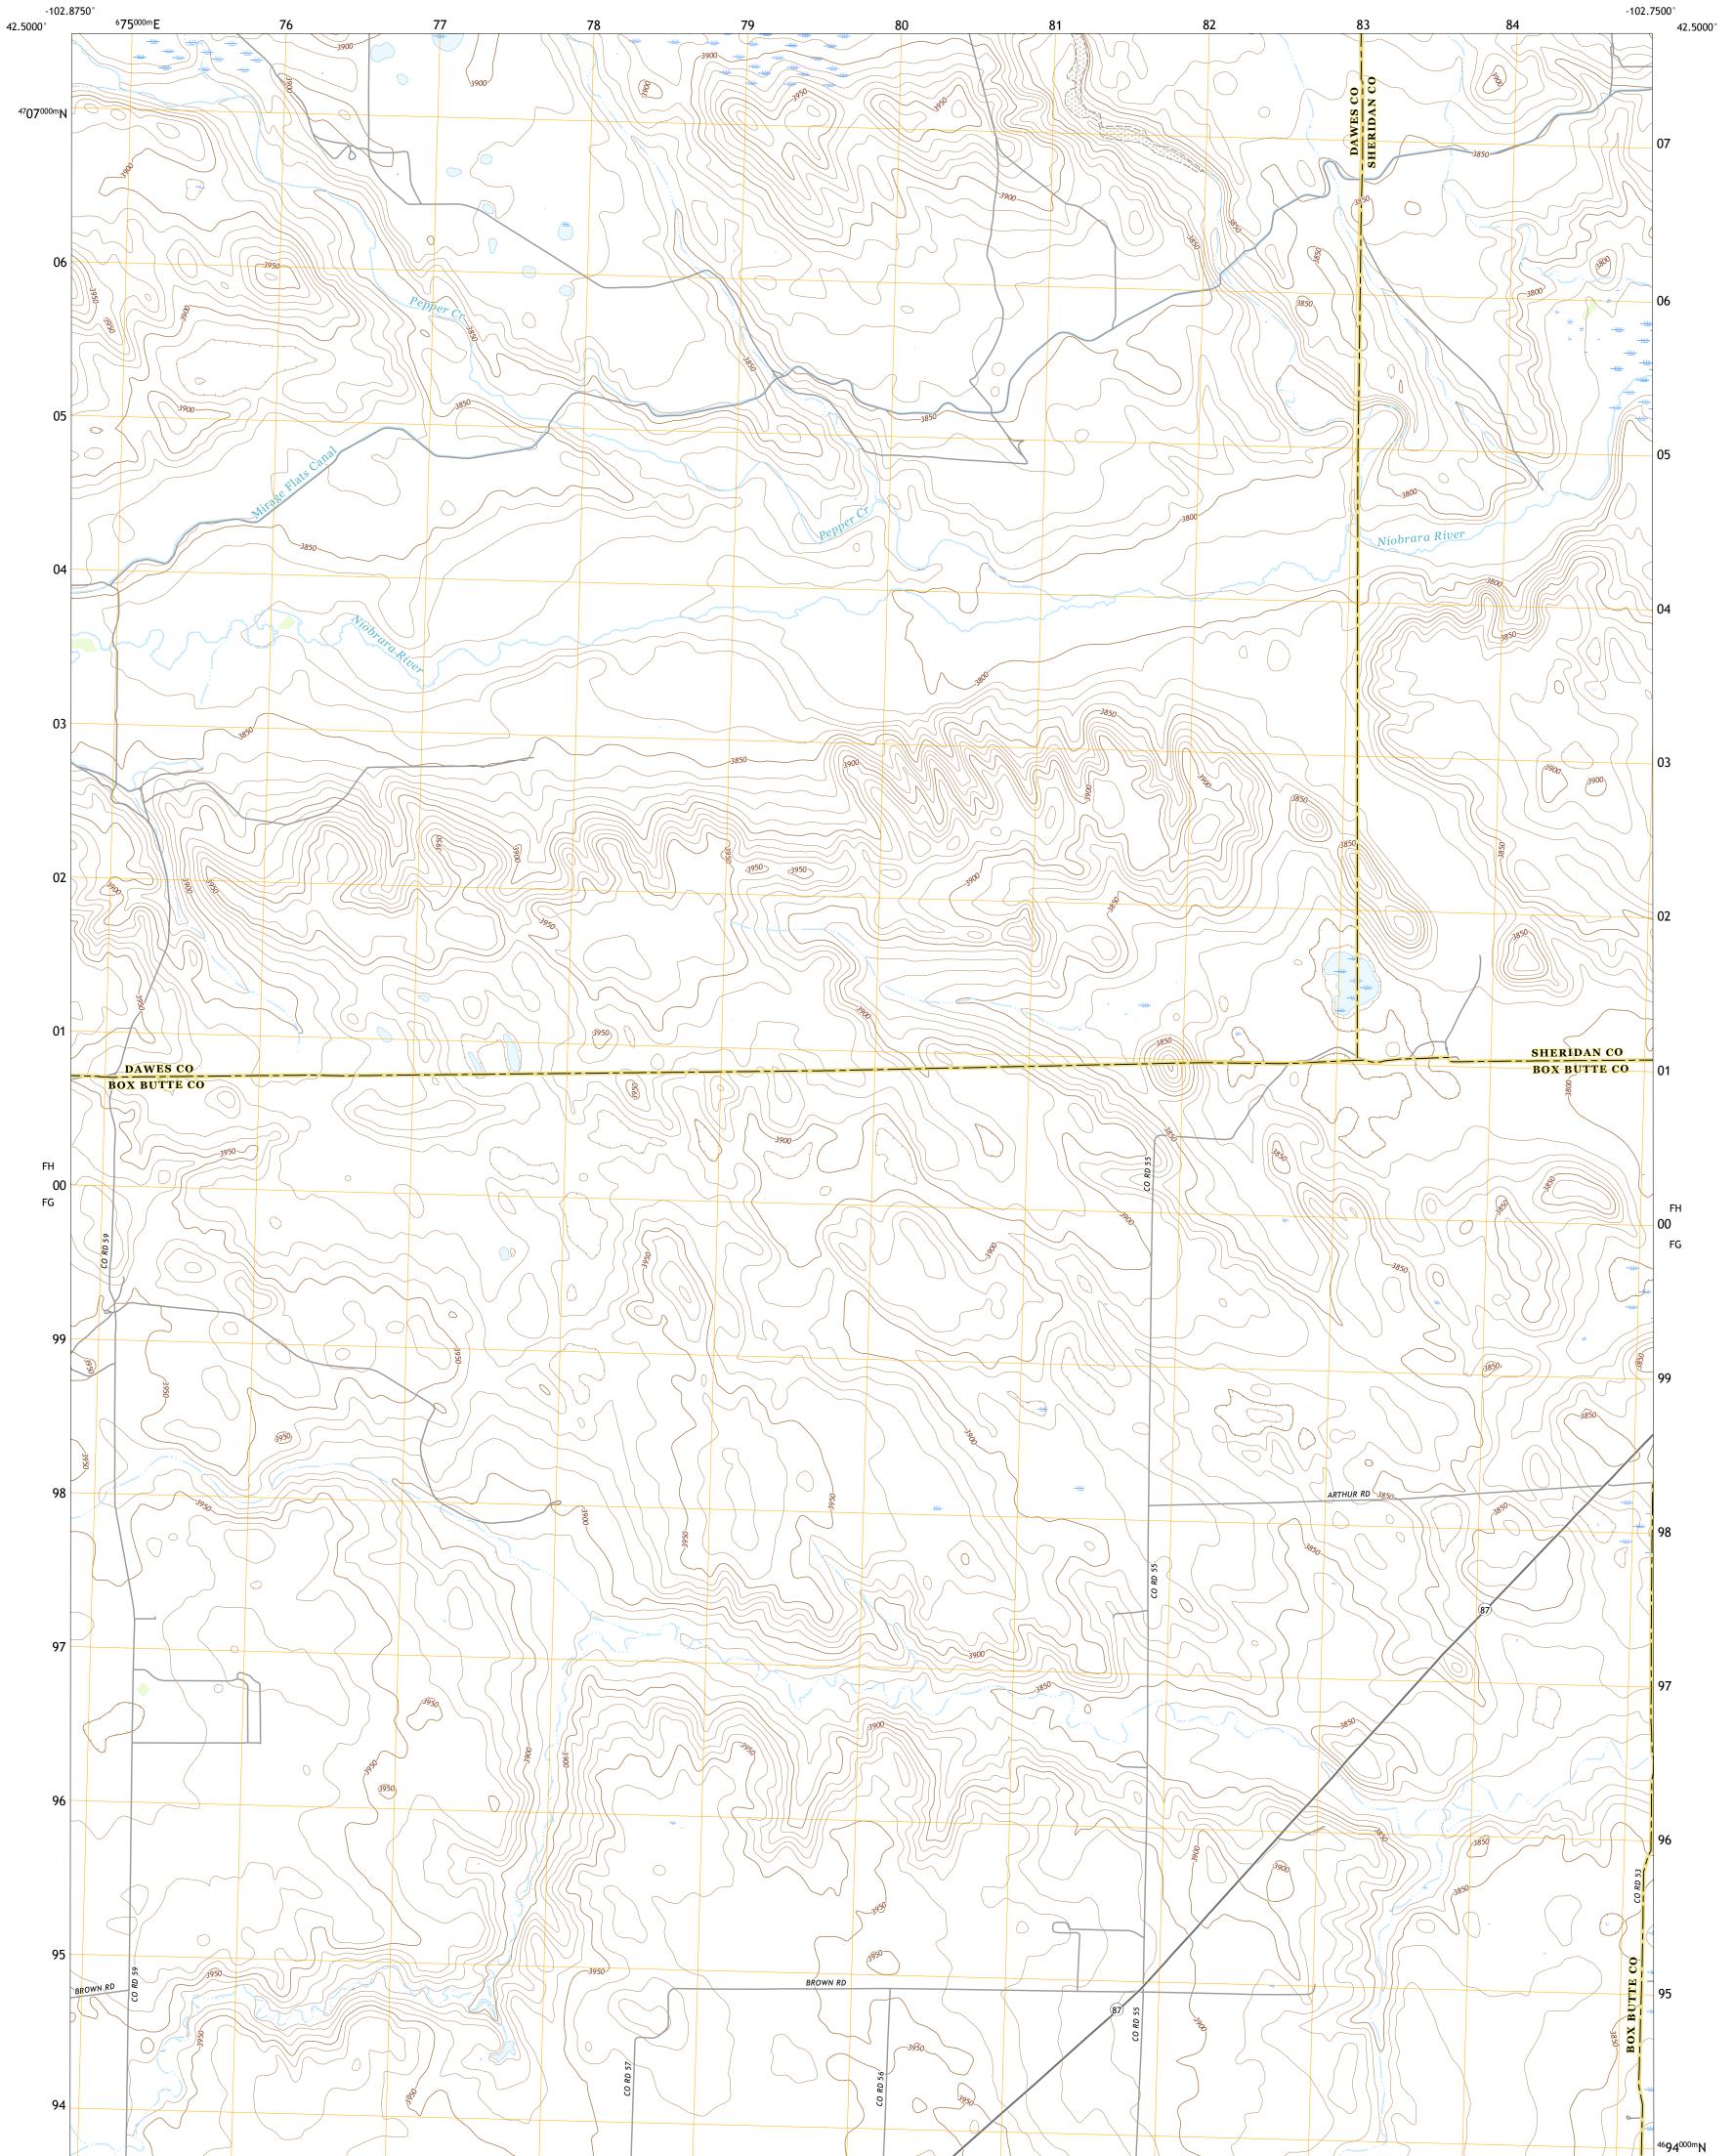

## U.S. DEPARTMENT OF THE INTERIOR U.S. GEOLOGICAL SURVEY

## BOX BUTTE NE QUADRANGLE NEBRASKA 7.5-MINUTE SERIES

Produced by the United States Geological Survey North American Datum of 1983 (NAD83) World Geodetic System of 1984 (WGS84). Projection and 1 000-meter grid:Universal Transverse Mercator, Zone 13T This map is not a legal document. Boundaries may be generalized for this map scale. Private lands within government reservations may not be shown. Obtain permission before entering private lands.

Imagery.... Roads..... Names..... .....NAIP, July 2016 - October 2016 U.S. Census Bureau, 2015 .....GNIS, Not Available 

## NSN. 7643016380960

\_\_\_\_

State Route