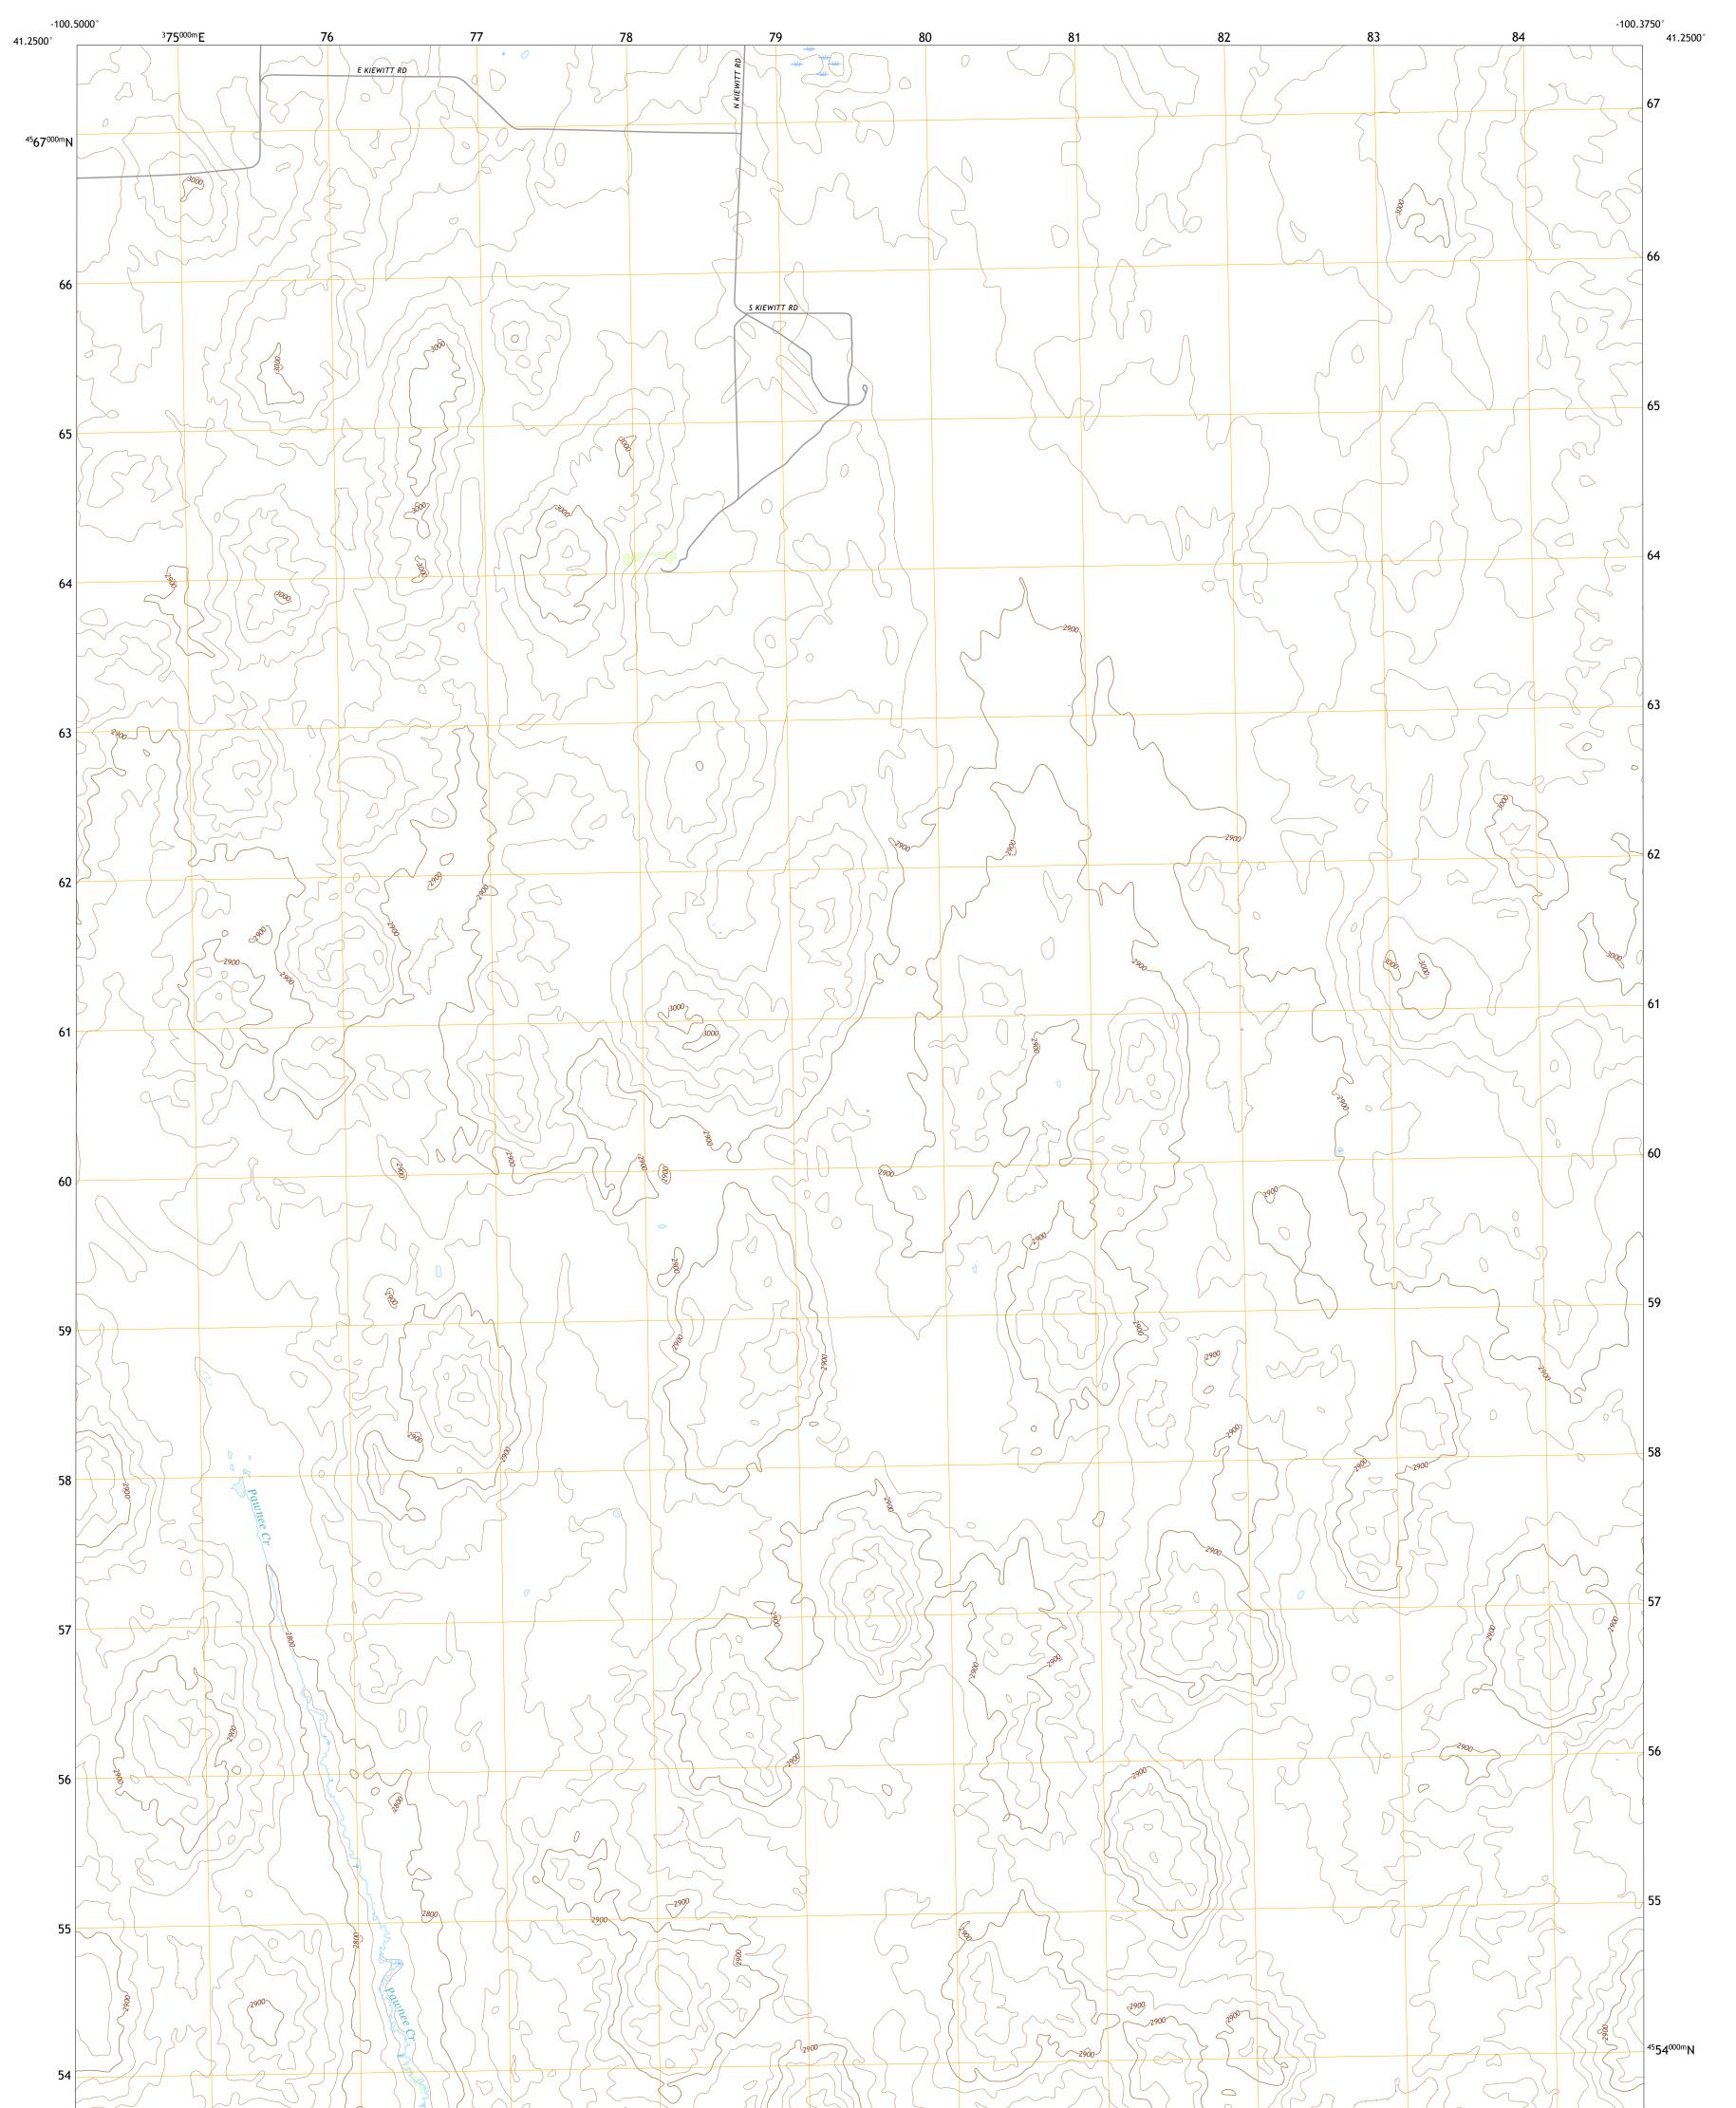

## U.S. DEPARTMENT OF THE INTERIOR U.S. GEOLOGICAL SURVEY

BRADY NW QUADRANGLE NEBRASKA - LINCOLN COUNTY 7.5-MINUTE SERIES

Produced by the United States Geological Survey North American Datum of 1983 (NAD83) World Geodetic System of 1984 (WGS84). Projection and 1 000-meter grid:Universal Transverse Mercator, Zone 14T This map is not a legal document. Boundaries may be generalized for this map scale. Private lands within government reservations may not be shown. Obtain permission before entering private lands.

Imagery......NAIP, August 2016 - October 2016 Roads.....GNIS, Not Available Hydrography.....GNIS, Not Available Hydrography.....National Hydrography Dataset, 2006 - 2011 Contours.....National Elevation Dataset, 2001 - 2002 Boundaries.....Multiple sources; see metadata file 2014 - 2016 Public Land Survey System......BLM, 2017 Wetlands.....FWS National Wetlands Inventory 1981