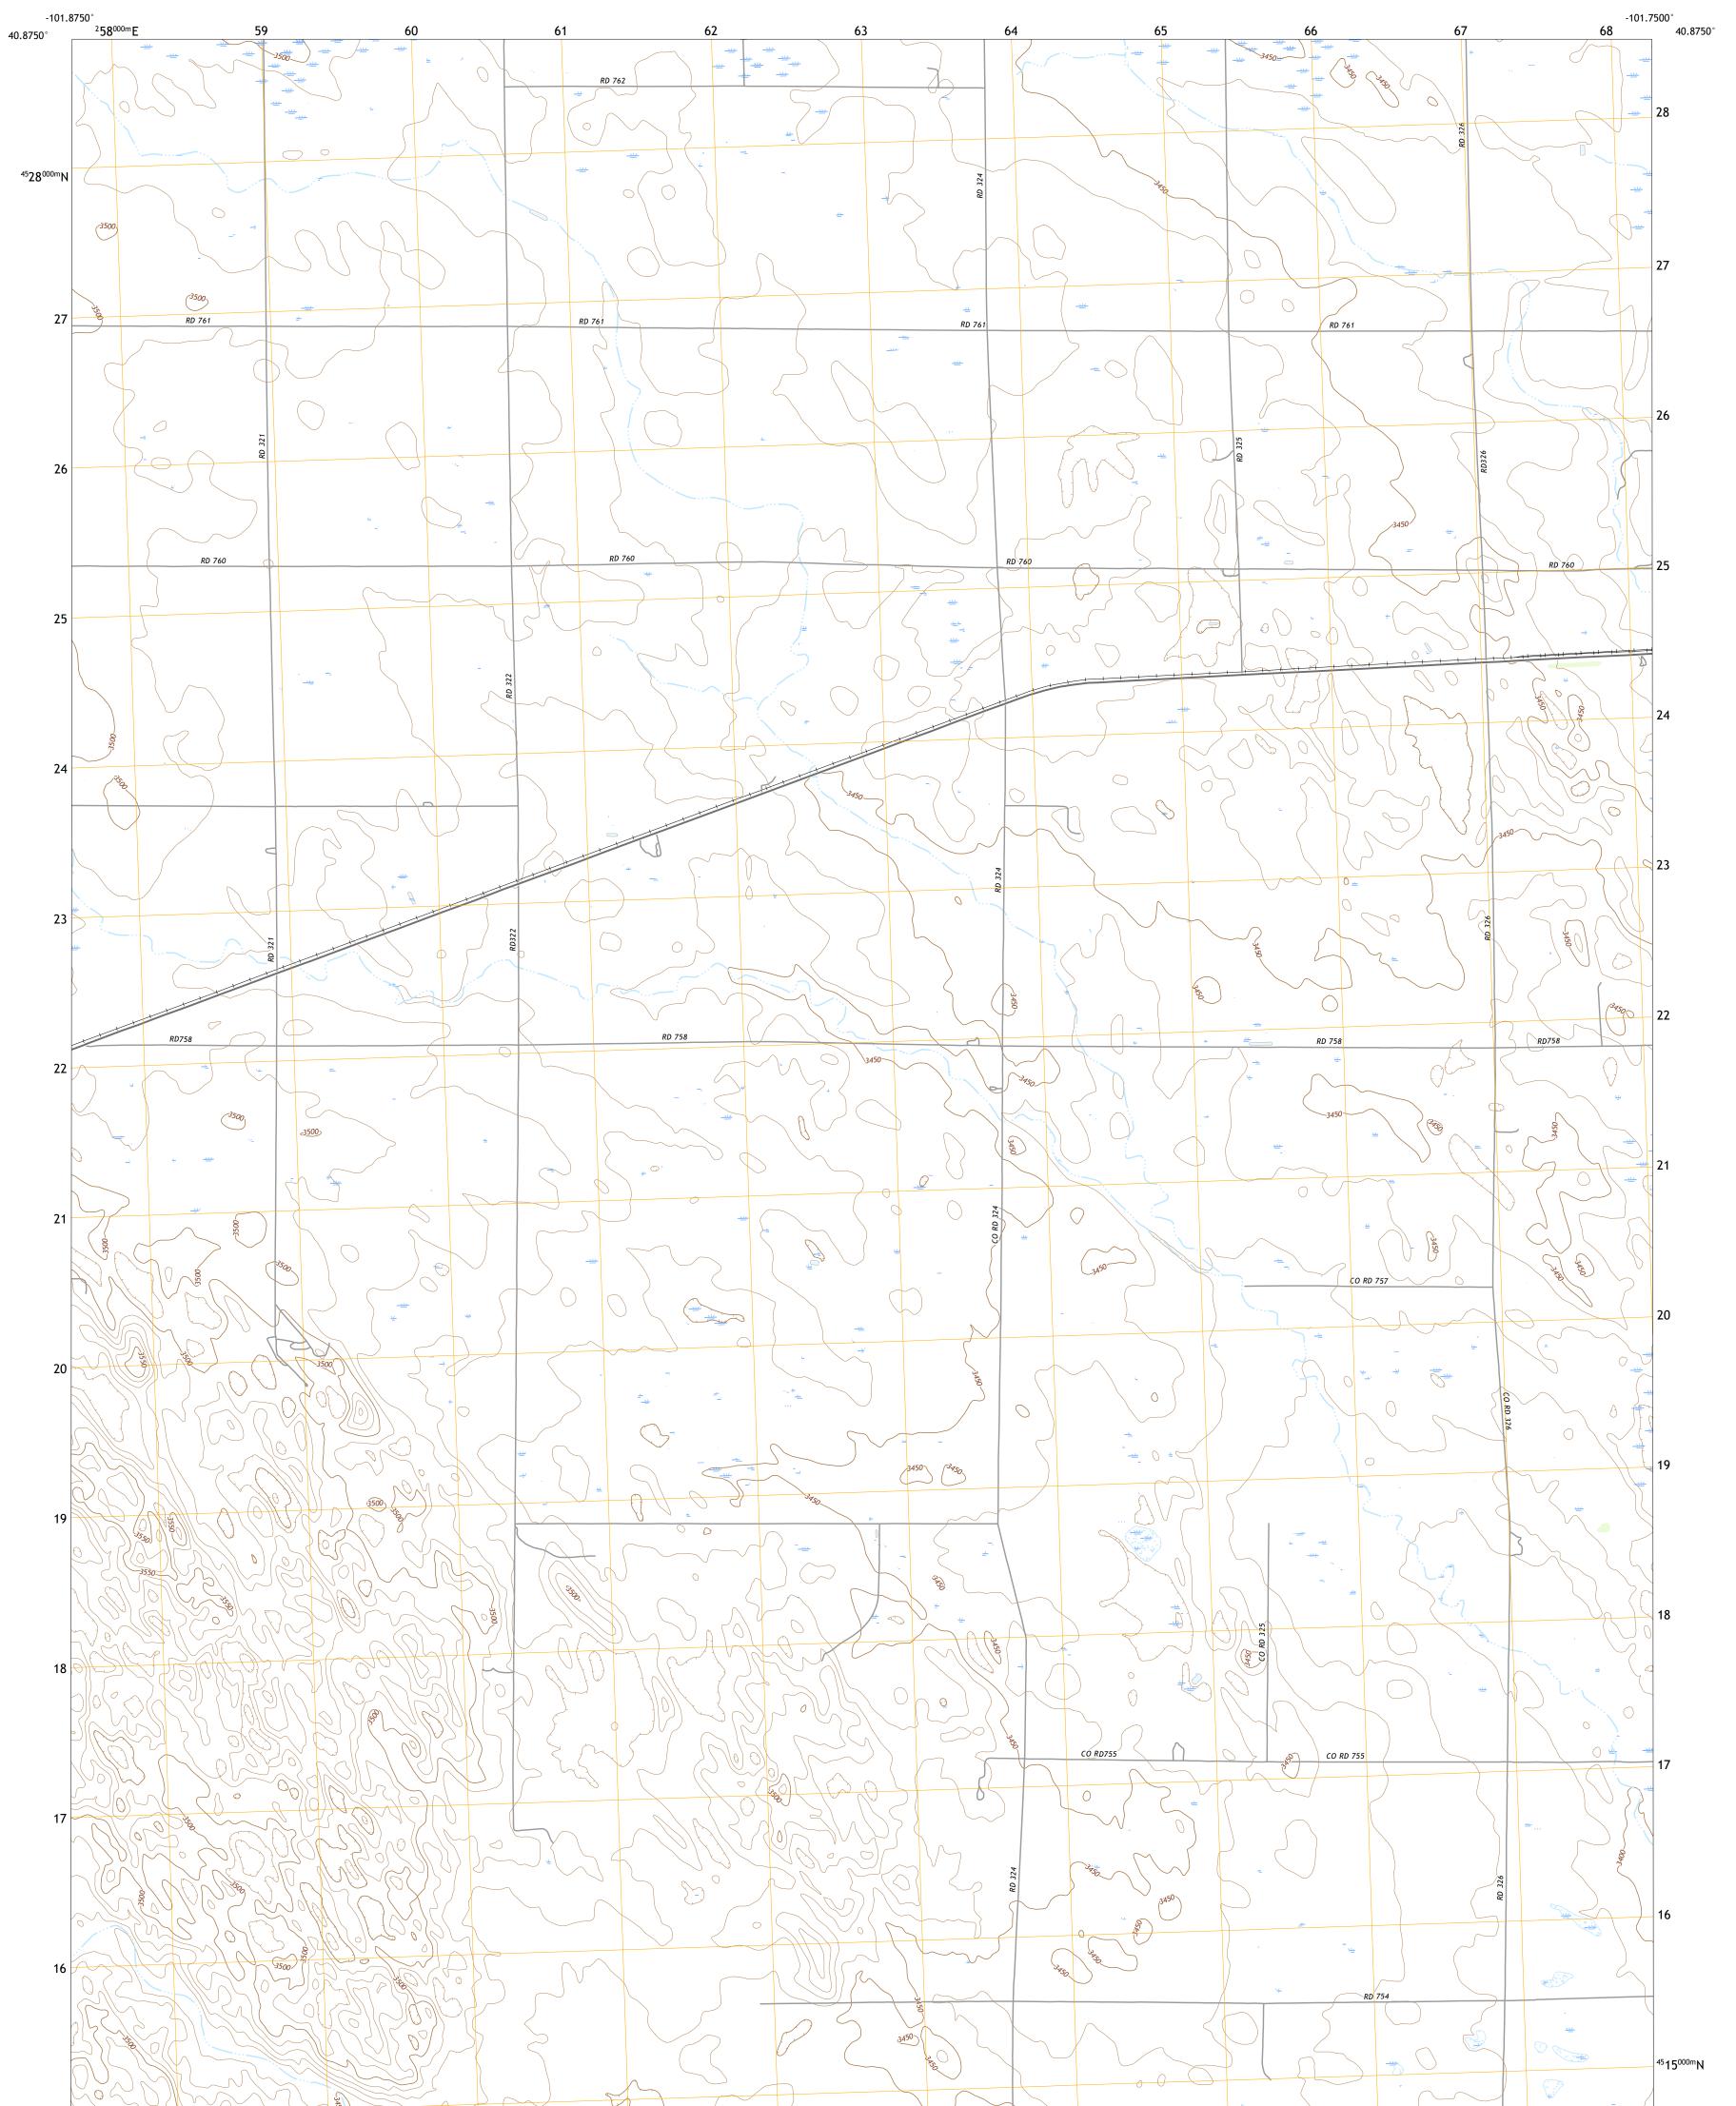

## U.S. DEPARTMENT OF THE INTERIOR U.S. GEOLOGICAL SURVEY

BRANDON SE QUADRANGLE NEBRASKA - PERKINS COUNTY 7.5-MINUTE SERIES

Produced by the United States Geological Survey North American Datum of 1983 (NAD83) World Geodetic System of 1984 (WGS84). Projection and 1 000-meter grid:Universal Transverse Mercator, Zone 14T This map is not a legal document. Boundaries may be generalized for this map scale. Private lands within government reservations may not be shown. Obtain permission before entering private lands.

Imagery..... Roads..... Names..... .....NAIP, July 2020 - July 2020 U.S. Census Bureau, 2015 .....GNIS, Not Available . . . . . 

ROAD CLASSIFICATION Local Connector Local Road \_\_\_\_\_ 4WD \_\_\_\_\_ US Route State Route