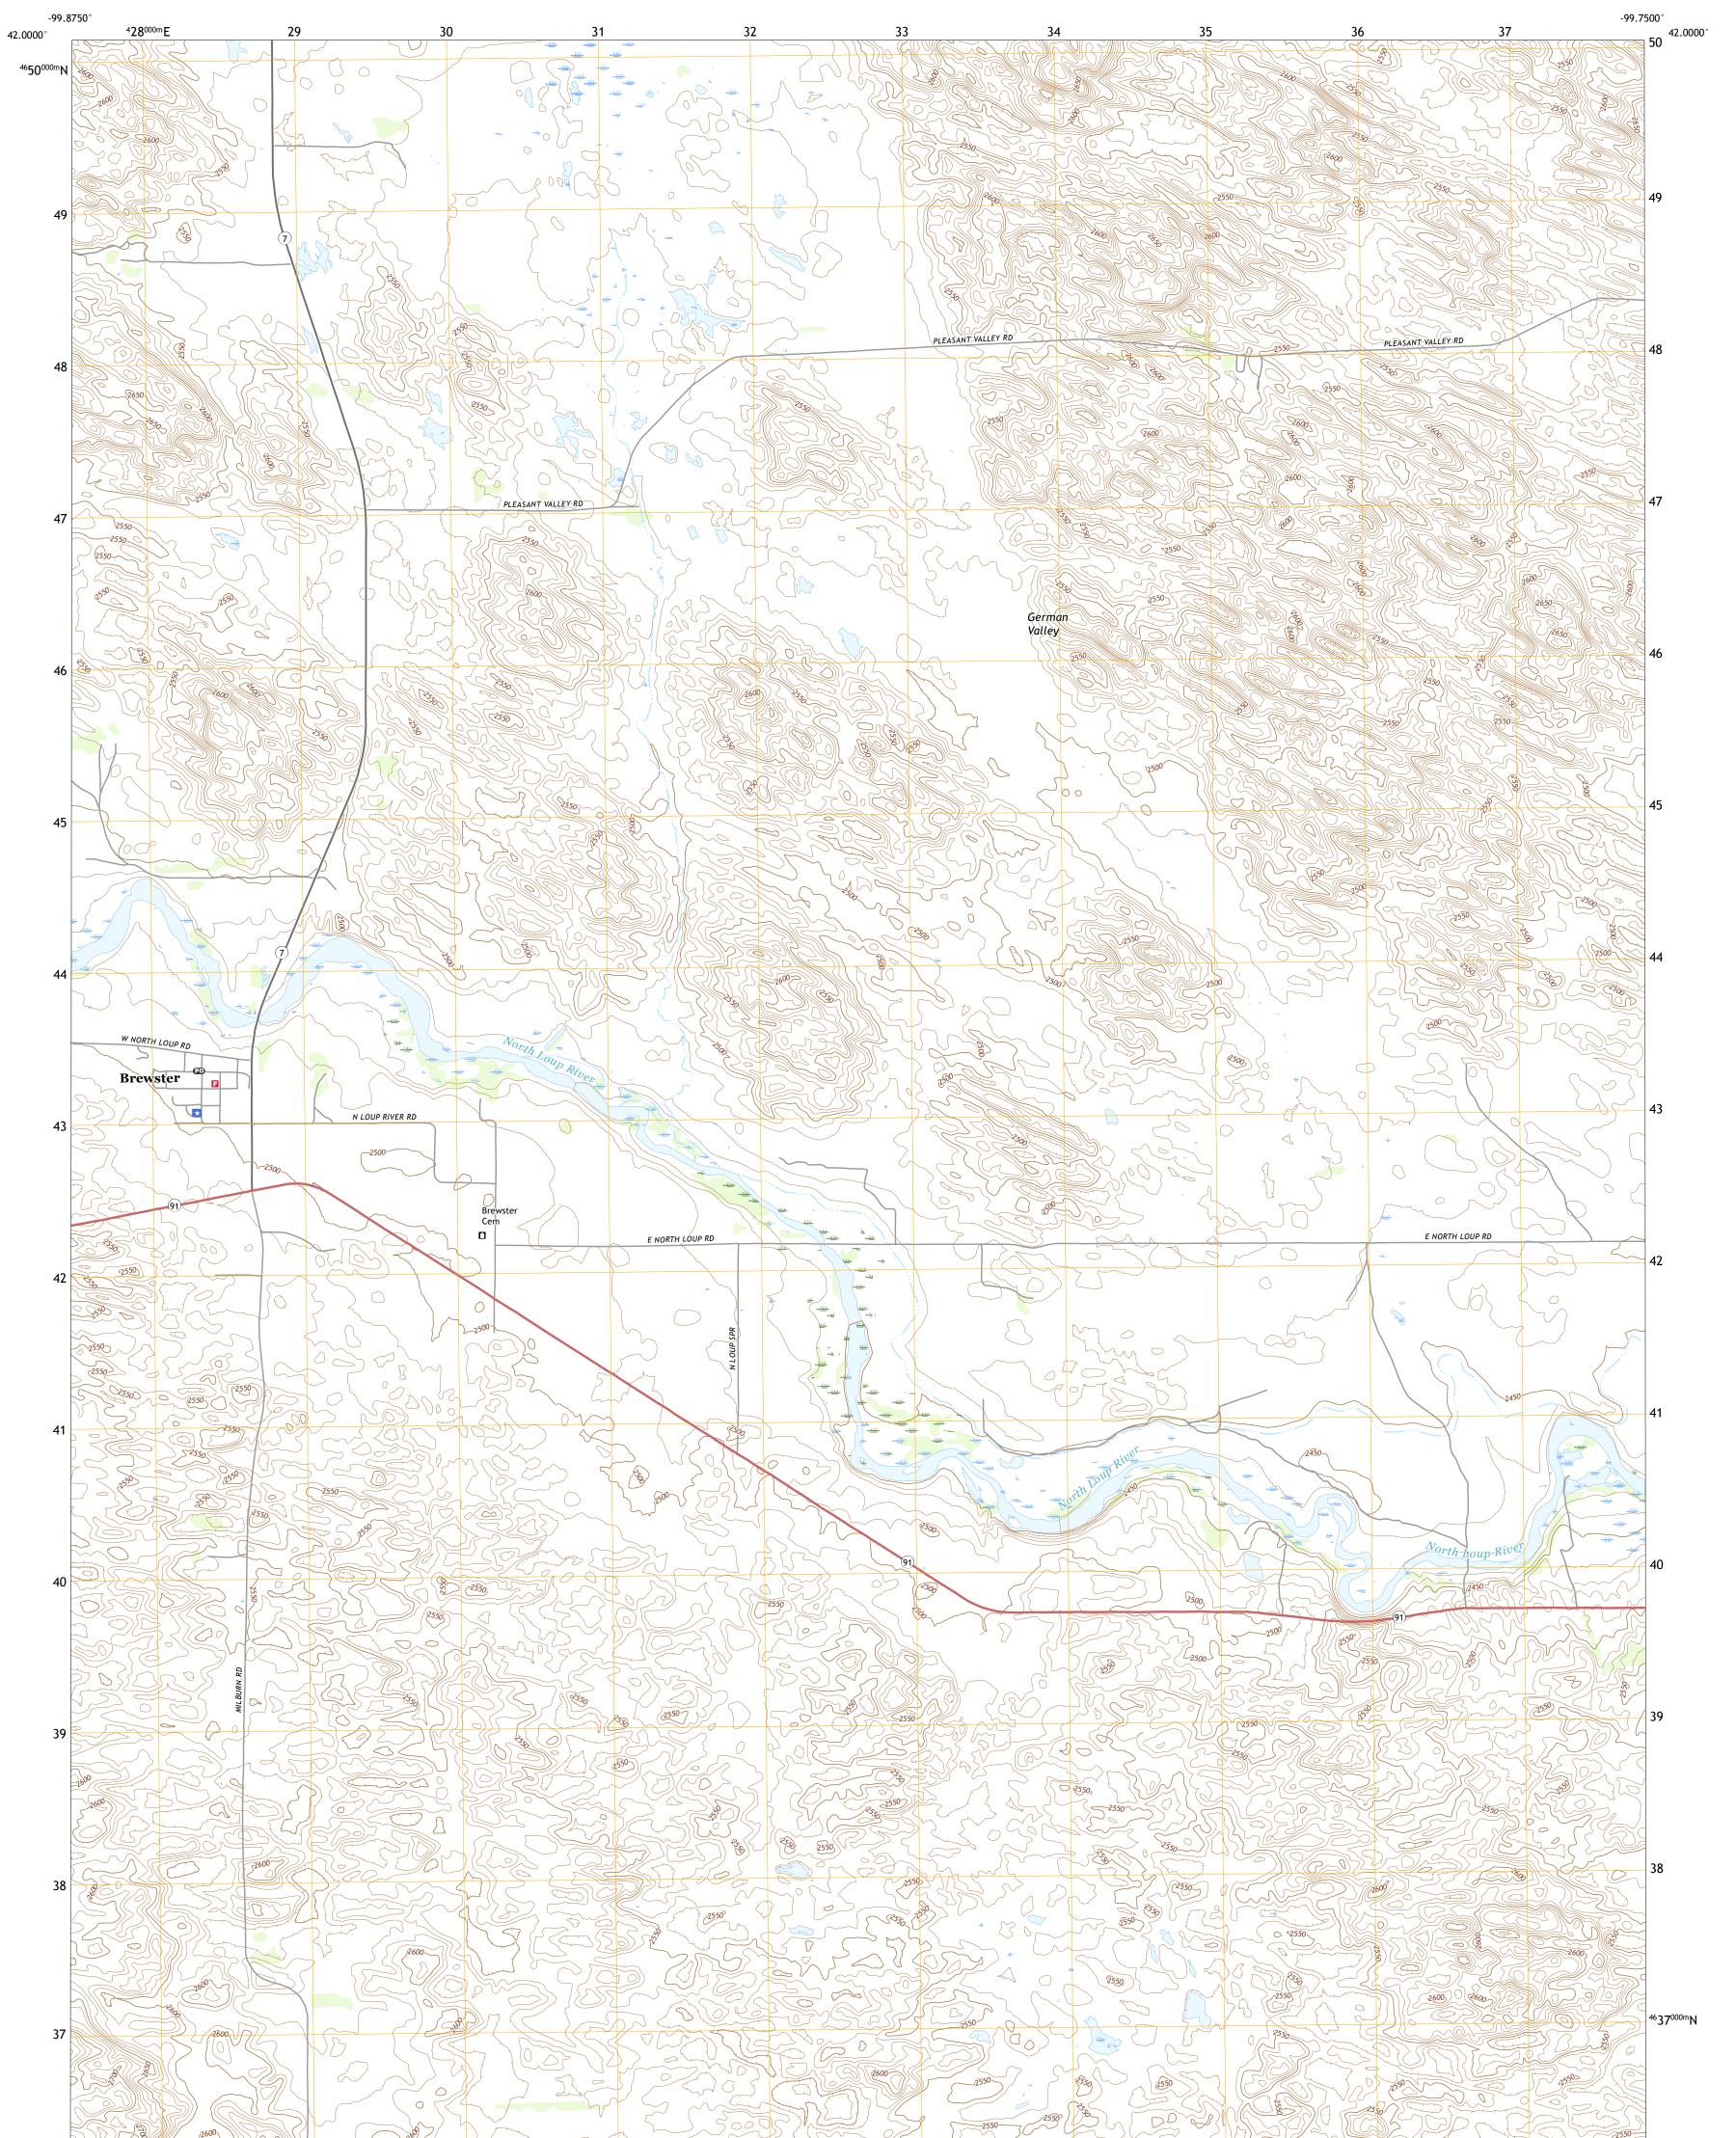

## U.S. DEPARTMENT OF THE INTERIOR U.S. GEOLOGICAL SURVEY

BREWSTER QUADRANGLE NEBRASKA - BLAINE COUNTY 7.5-MINUTE SERIES

Produced by the United States Geological Survey North American Datum of 1983 (NAD83) World Geodetic System of 1984 (WGS84). Projection and 1 000-meter grid:Universal Transverse Mercator, Zone 14T This map is not a legal document. Boundaries may be generalized for this map scale. Private lands within government reservations may not be shown. Obtain permission before entering private lands.

Imagery......NAIP, August 2016 - October 2016 Roads......U.S. Census Bureau, 2015 Names......GNIS, 1979 - 2017 Hydrography......GNIS, 1979 - 2017 Contours.....National Hydrography Dataset, 2006 - 2016 Contours.....National Elevation Dataset, 2002 Boundaries.....Multiple sources; see metadata file 2014 - 2016 Public Land Survey System......BLM, 2017 Wetlands......BWS National Wetlands Inventory 1981 - 1982