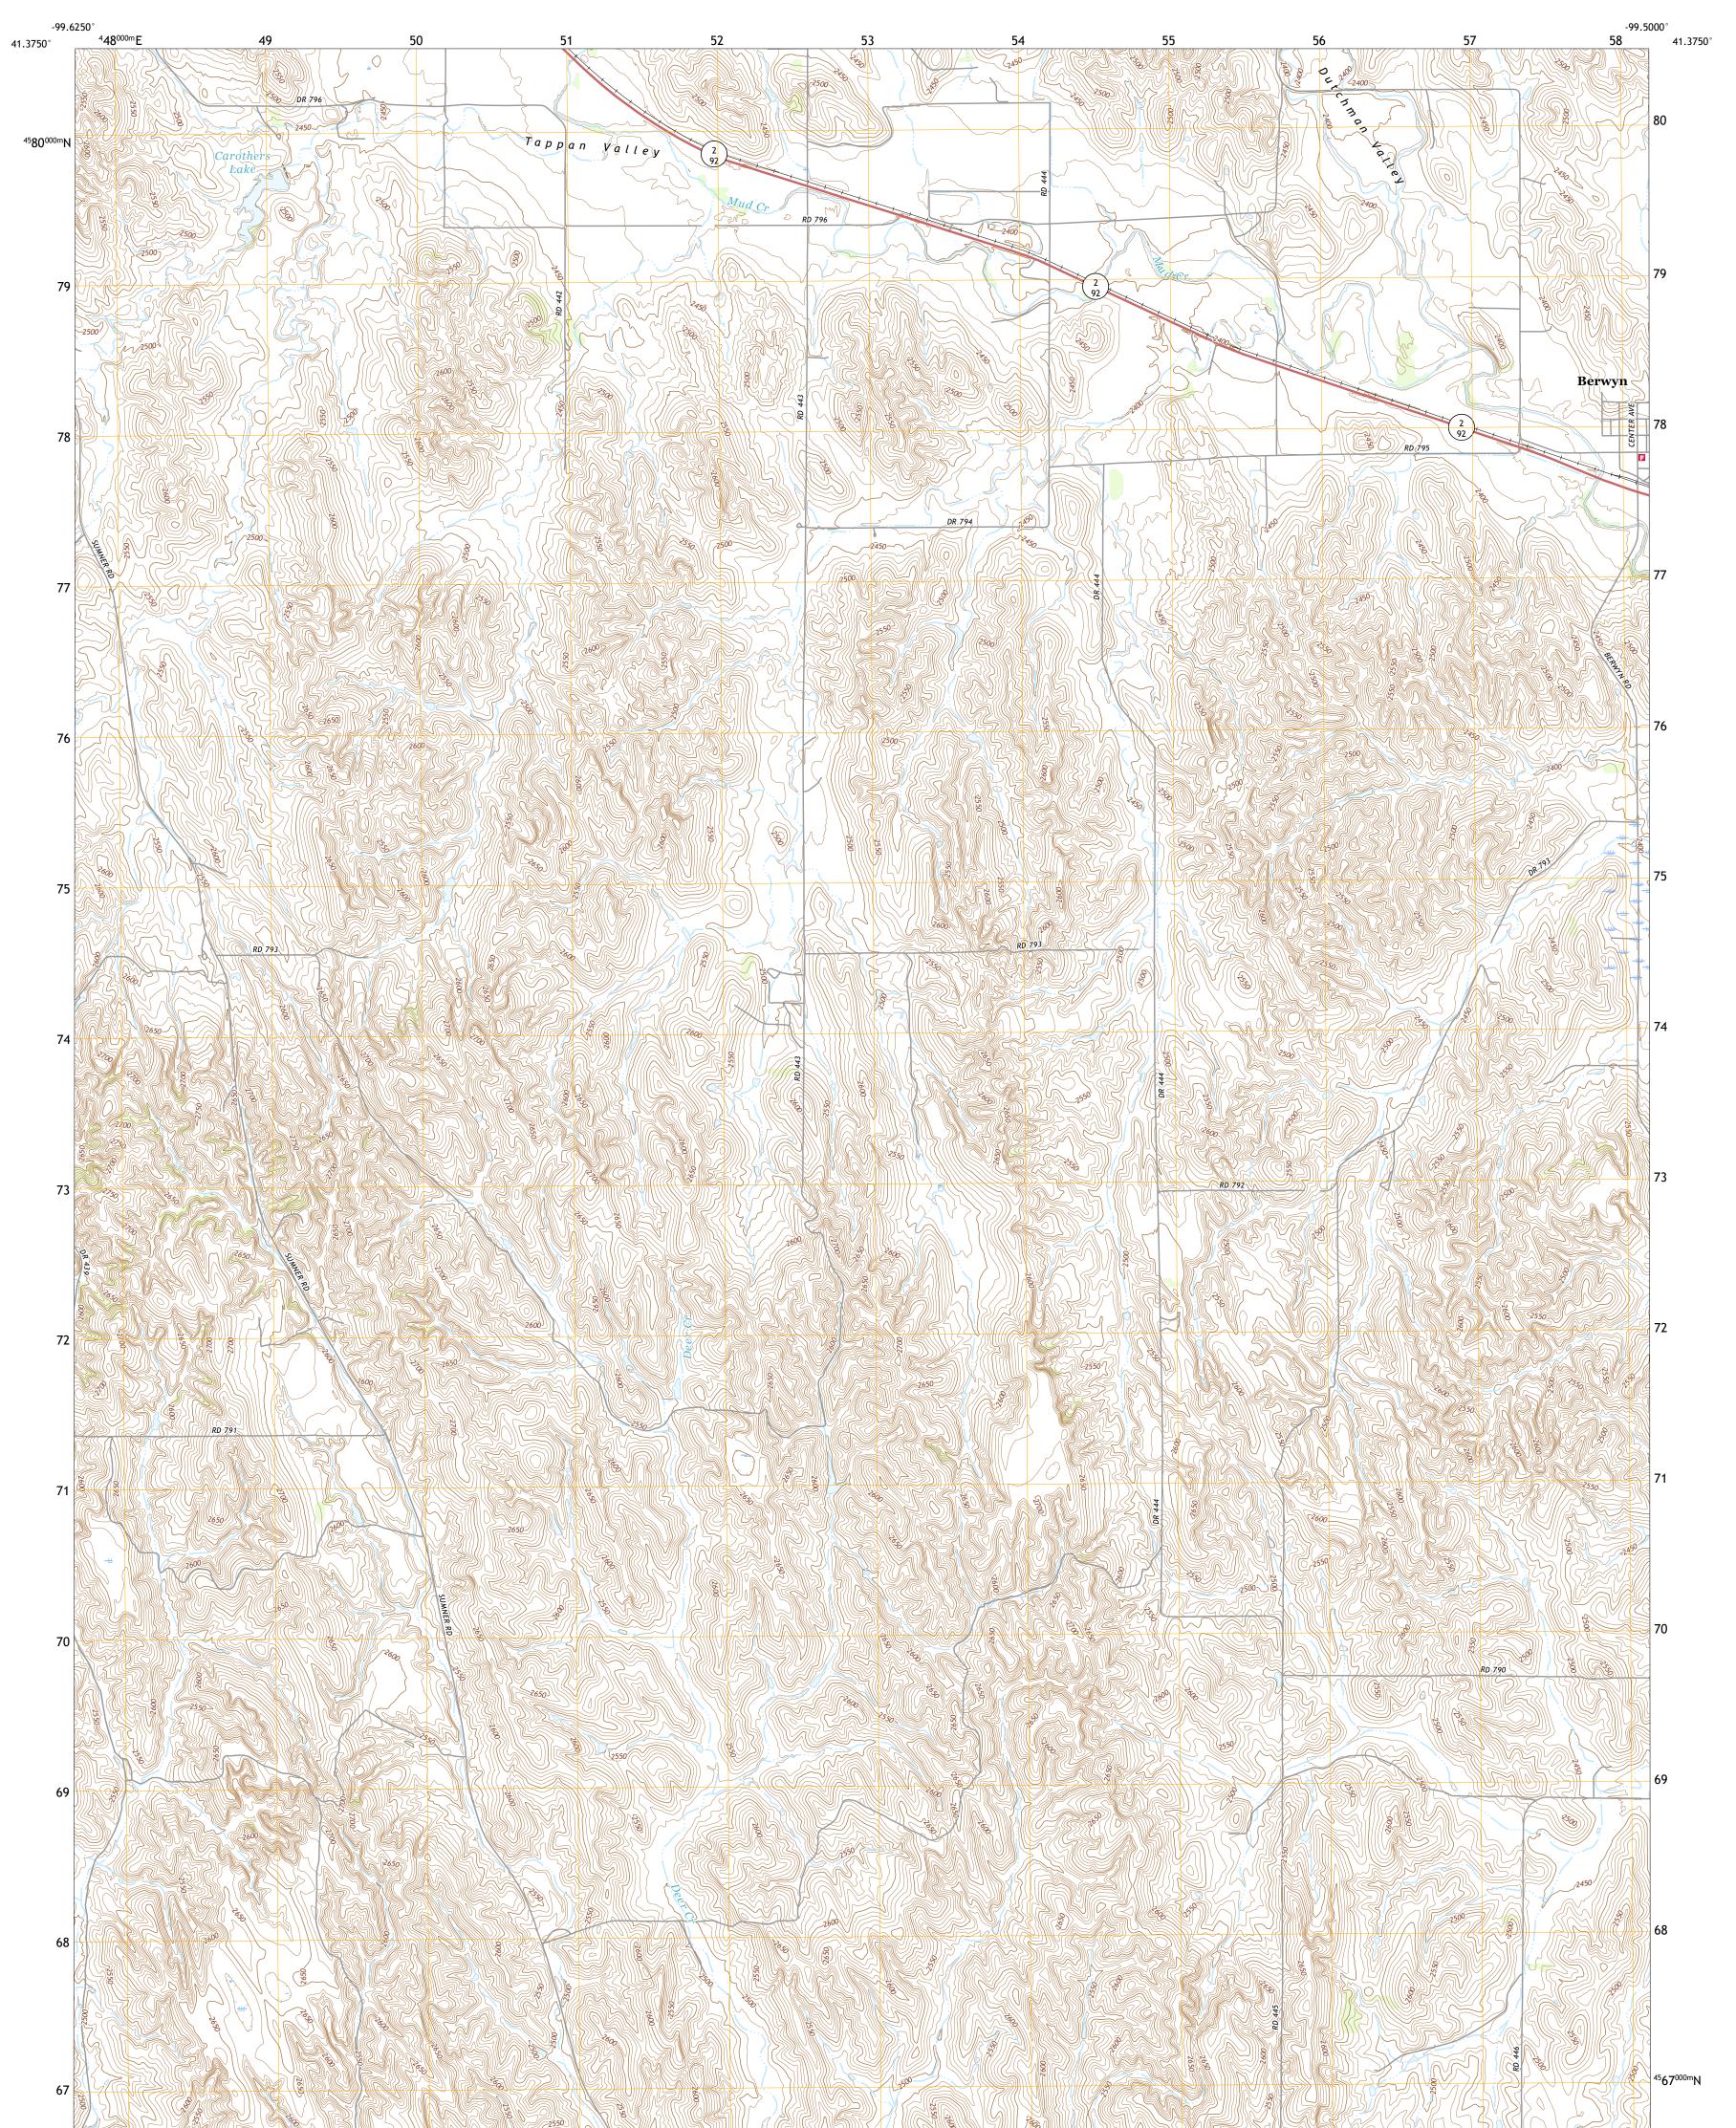

## U.S. DEPARTMENT OF THE INTERIOR U.S. GEOLOGICAL SURVEY

BROKEN BOW SE QUADRANGLE NEBRASKA - CUSTER COUNTY 7.5-MINUTE SERIES

Produced by the United States Geological Survey North American Datum of 1983 (NAD83) World Geodetic System of 1984 (WGS84). Projection and 1 000-meter grid:Universal Transverse Mercator, Zone 14T This map is not a legal document. Boundaries may be generalized for this map scale. Private lands within government reservations may not be shown. Obtain permission before entering private lands.