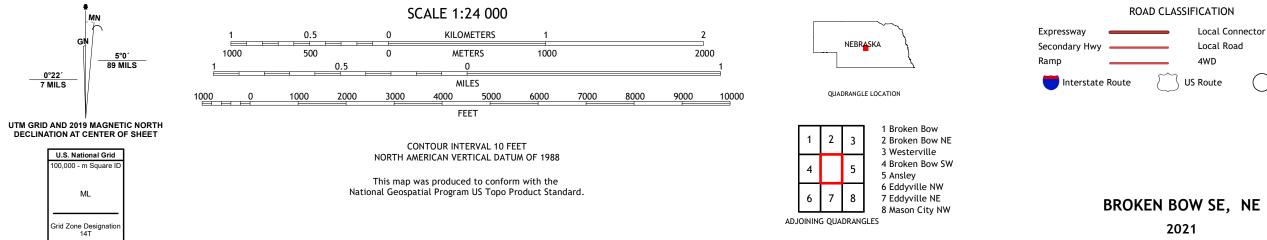

## U.S. DEPARTMENT OF THE INTERIOR U.S. GEOLOGICAL SURVEY

BROKEN BOW SE QUADRANGLE NEBRASKA - CUSTER COUNTY 7.5-MINUTE SERIES

Produced by the United States Geological Survey North American Datum of 1983 (NAD83) World Geodetic System of 1984 (WGS84). Projection and 1 000-meter grid:Universal Transverse Mercator, Zone 14T This map is not a legal document. Boundaries may be generalized for this map scale. Private lands within government reservations may not be shown. Obtain permission before entering private lands.

ROAD CLASSIFICATION Local Connector Local Road 4WD US Route State Route