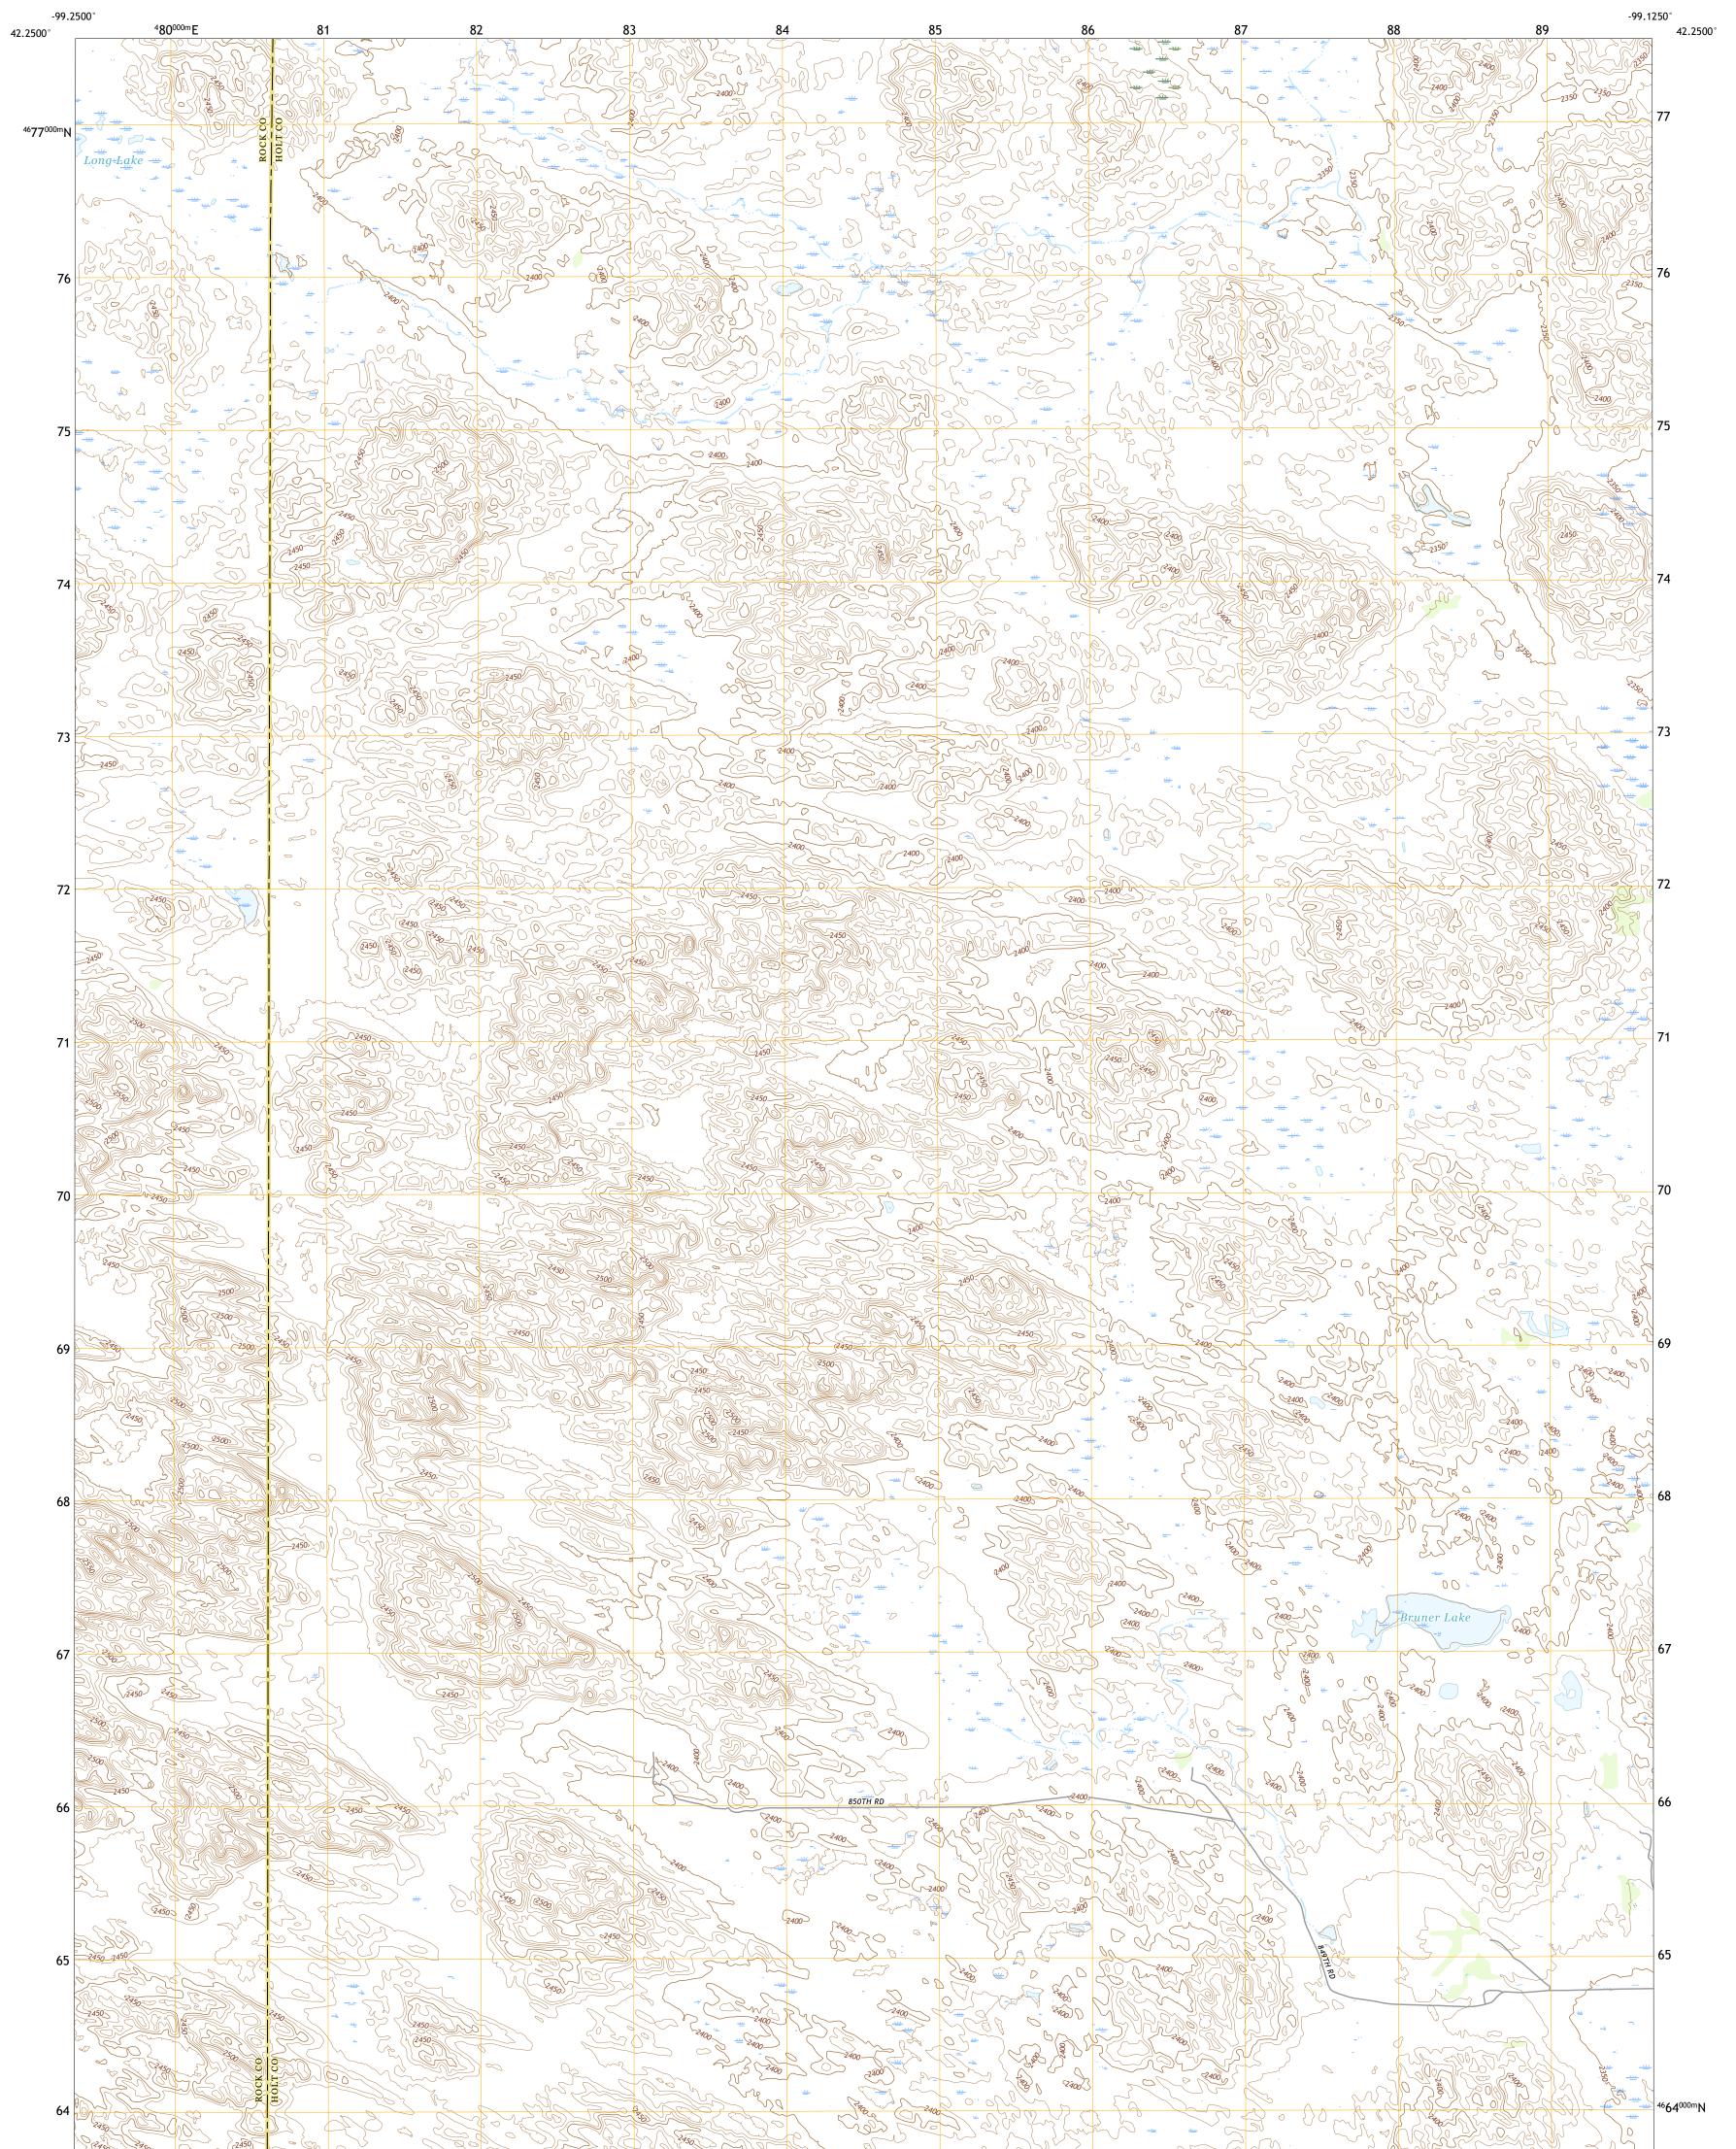

## U.S. DEPARTMENT OF THE INTERIOR U.S. GEOLOGICAL SURVEY

BRUNER LAKE QUADRANGLE NEBRASKA 7.5-MINUTE SERIES

**Produced by the United States Geological Survey** North American Datum of 1983 (NAD83) World Geodetic System of 1984 (WGS84). Projection and 1 000-meter grid:Universal Transverse Mercator, Zone 14T This map is not a legal document. Boundaries may be generalized for this map scale. Private lands within government reservations may not be shown. Obtain permission before entering private lands.

 Imagery......NAIP, July 2020 - August 2020

 Roads......NAIP, July 2020 - August 2020

 Roads......Naional Bureau, 2015

 Names......GNIS, 1999 - 2009

 Hydrography......Rational Hydrography Dataset, 2006 - 2019

 Contours......National Elevation Dataset, 2019

 Boundaries......Multiple sources; see metadata file 2019 - 2021

 Public Land Survey System.......BLM, 2020

 Wetlands......FWS National Wetlands Inventory Not Available