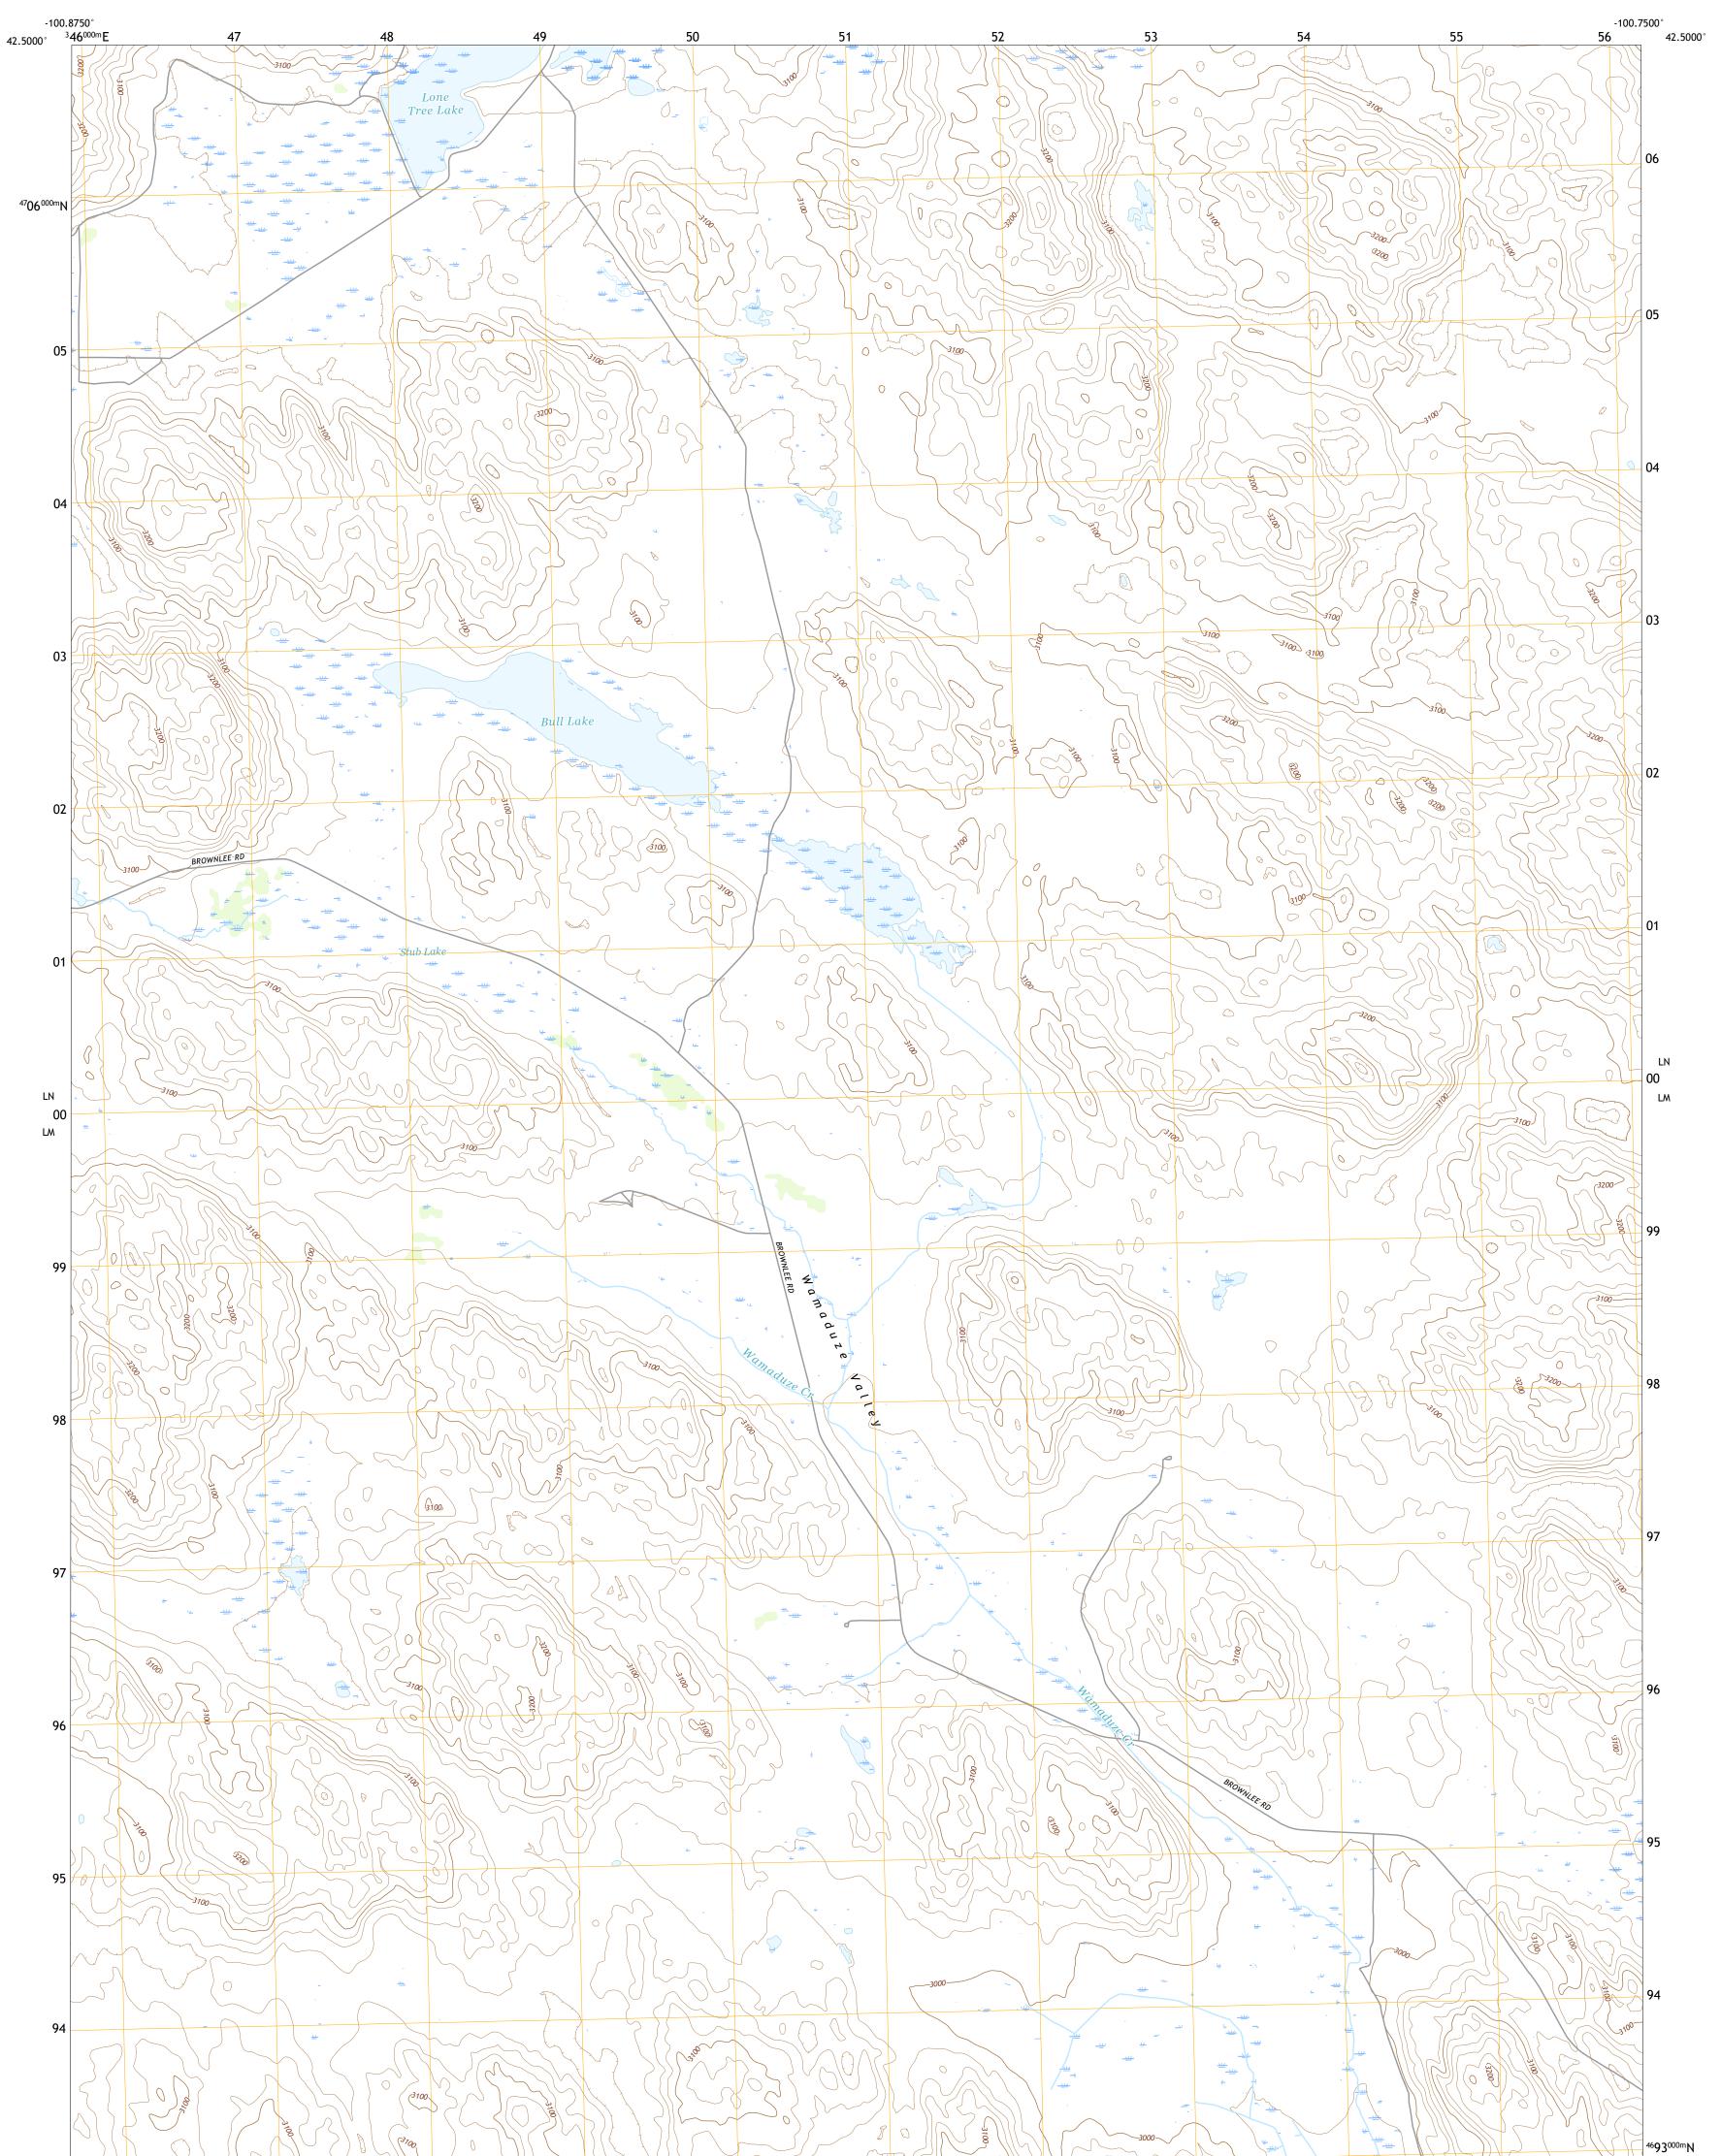

## U.S. DEPARTMENT OF THE INTERIOR U.S. GEOLOGICAL SURVEY

BULL LAKE QUADRANGLE NEBRASKA - CHERRY COUNTY 7.5-MINUTE SERIES

Produced by the United States Geological Survey North American Datum of 1983 (NAD83) World Geodetic System of 1984 (WGS84). Projection and 1 000-meter grid:Universal Transverse Mercator, Zone 14T This map is not a legal document. Boundaries may be generalized for this map scale. Private lands within government reservations may not be shown. Obtain permission before entering private lands.

Imagery......NAIP, August 2020 - August 2020 Roads......U.S. Census Bureau, 2015 Names......GNIS, 1979 - 2019 Hydrography......Sational Hydrography Dataset, 2004 - 2019 Contours.....National Elevation Dataset, 2003 Boundaries......Multiple sources; see metadata file 2018 - 2019 Public Land Survey System.....BLM, 2020 Wetlands.....BLM, 2020