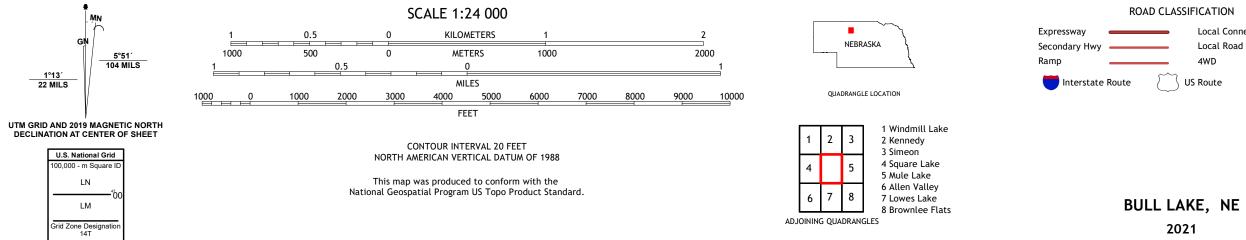

## U.S. DEPARTMENT OF THE INTERIOR U.S. GEOLOGICAL SURVEY

BULL LAKE QUADRANGLE NEBRASKA - CHERRY COUNTY 7.5-MINUTE SERIES

Produced by the United States Geological Survey North American Datum of 1983 (NAD83) World Geodetic System of 1984 (WGS84). Projection and 1 000-meter grid:Universal Transverse Mercator, Zone 14T This map is not a legal document. Boundaries may be generalized for this map scale. Private lands within government reservations may not be shown. Obtain permission before entering private lands.

2021