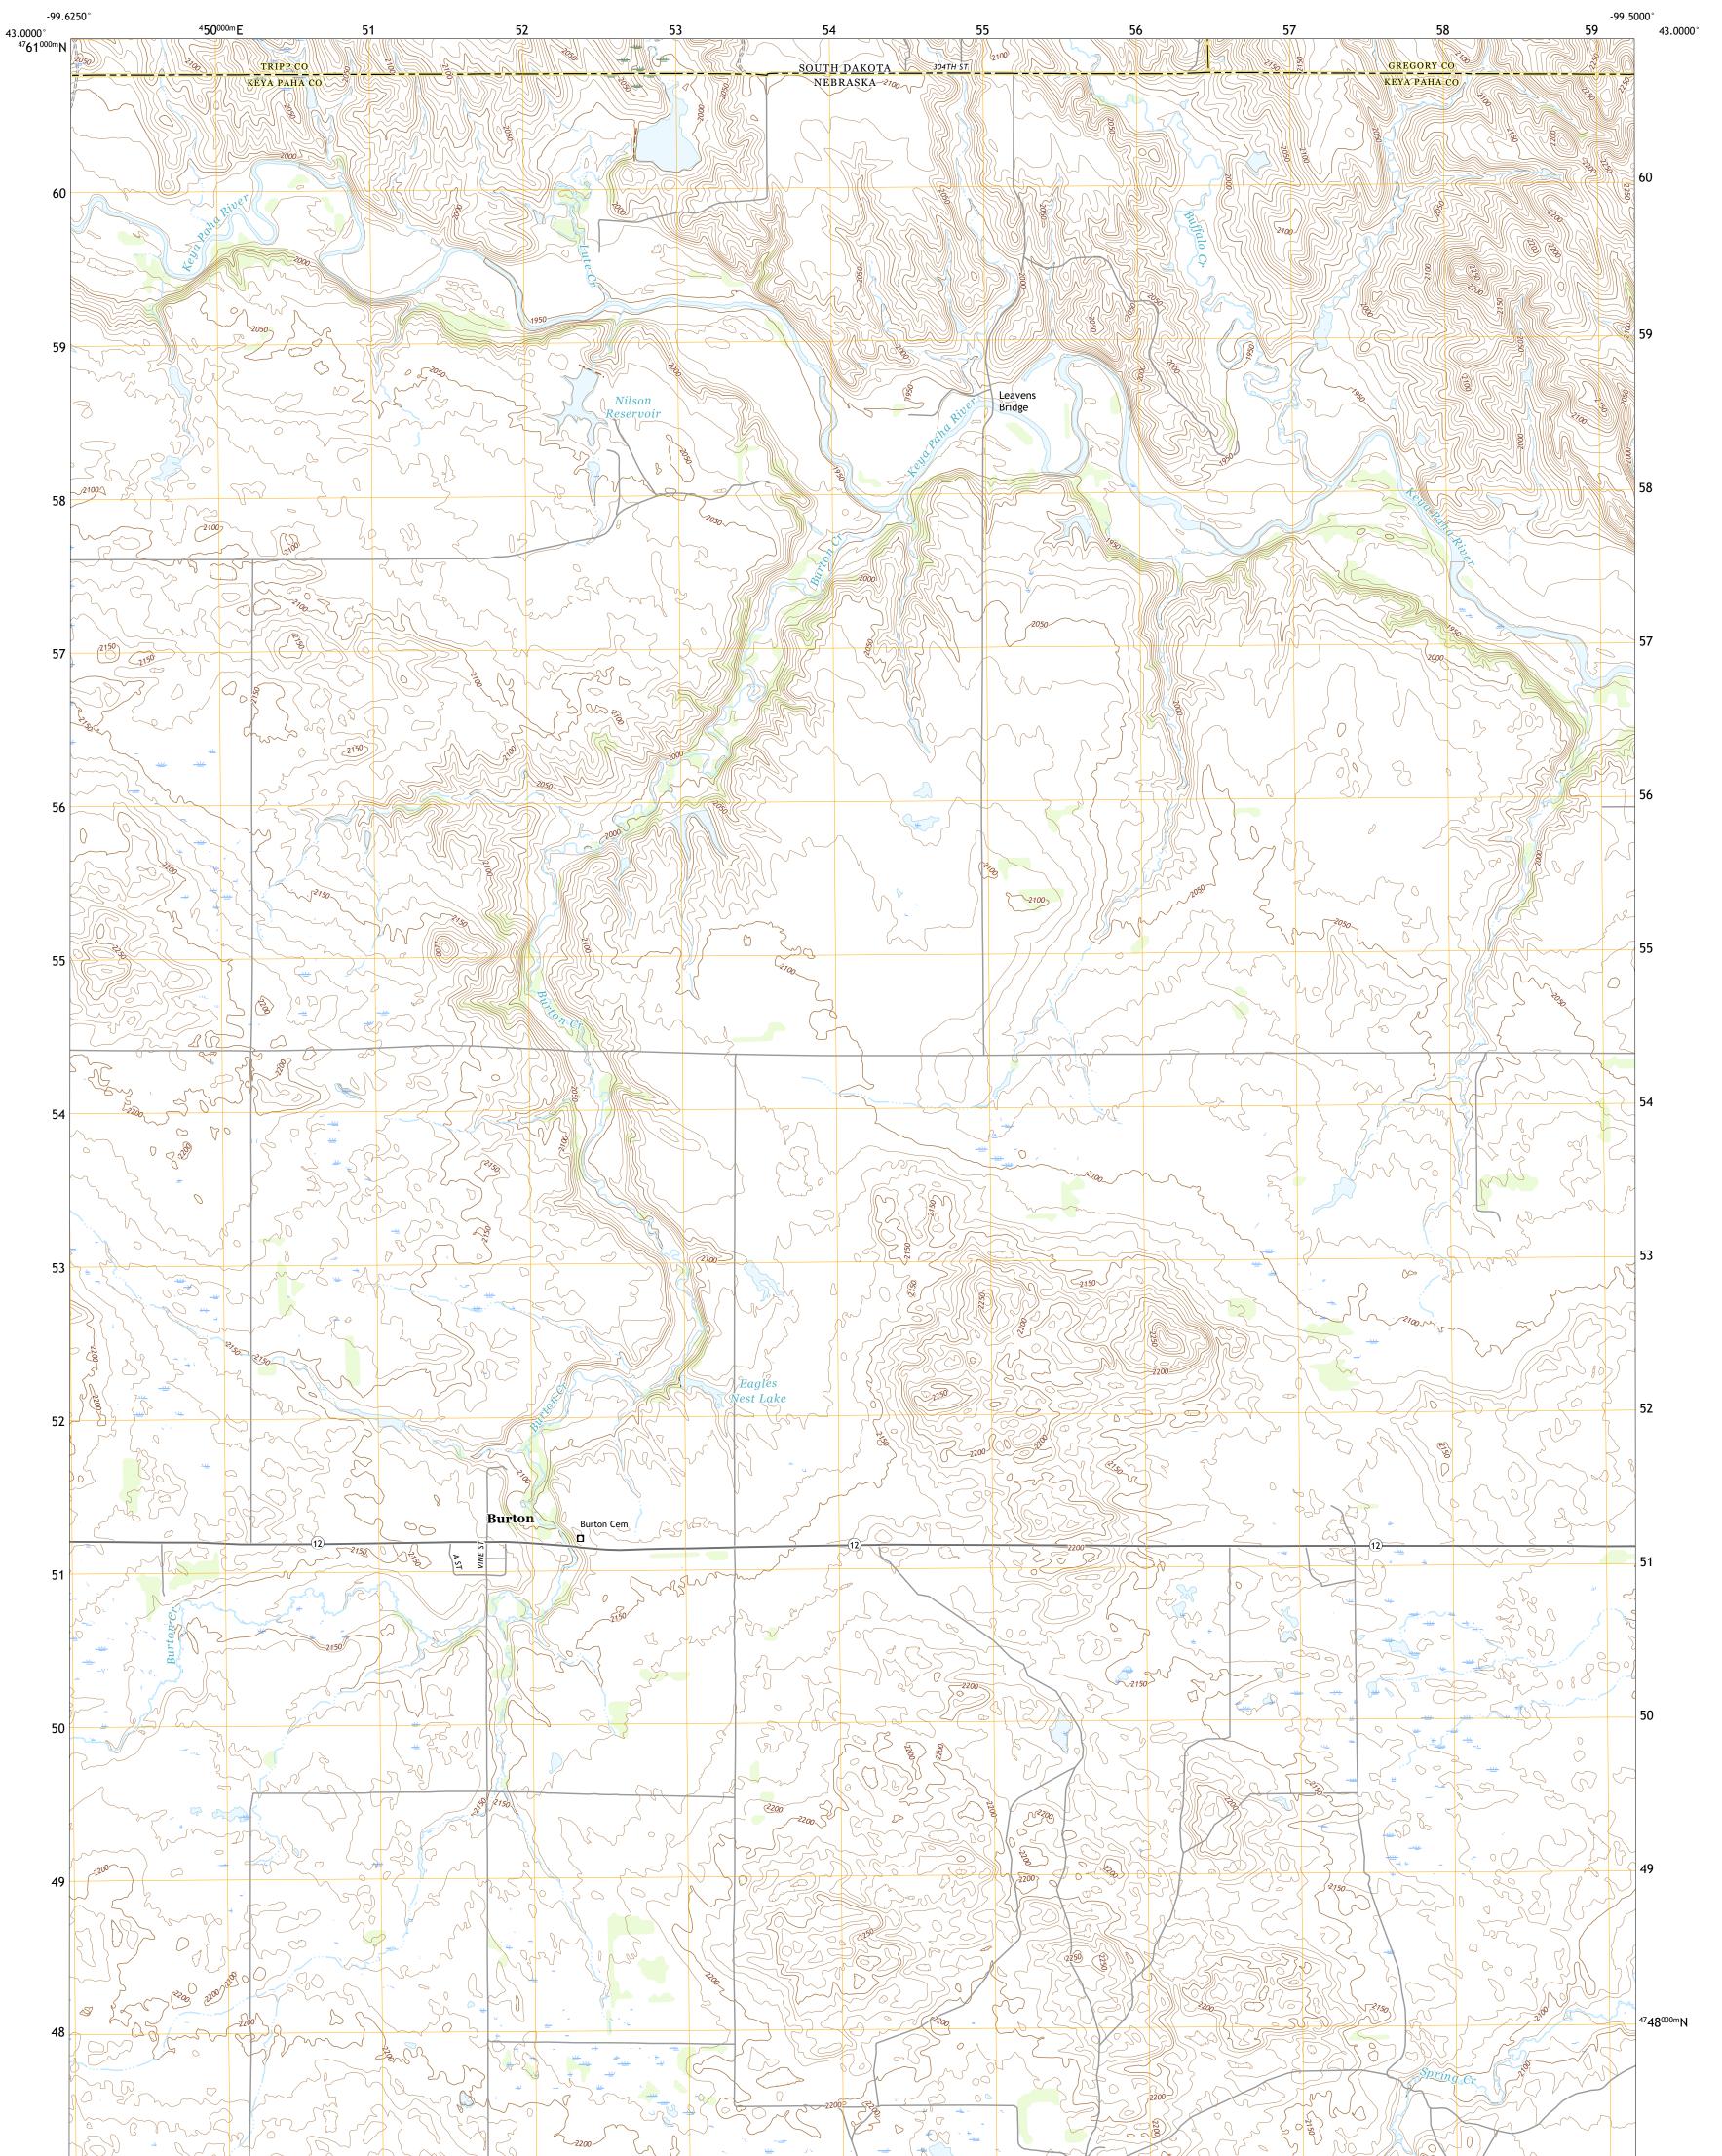

## U.S. DEPARTMENT OF THE INTERIOR U.S. GEOLOGICAL SURVEY

BURTON QUADRANGLE NEBRASKA - SOUTH DAKOTA 7.5-MINUTE SERIES

Produced by the United States Geological Survey North American Datum of 1983 (NAD83) World Geodetic System of 1984 (WGS84). Projection and 1 000-meter grid:Universal Transverse Mercator, Zone 14T This map is not a legal document. Boundaries may be generalized for this map scale. Private lands within government reservations may not be shown. Obtain permission before entering private lands.