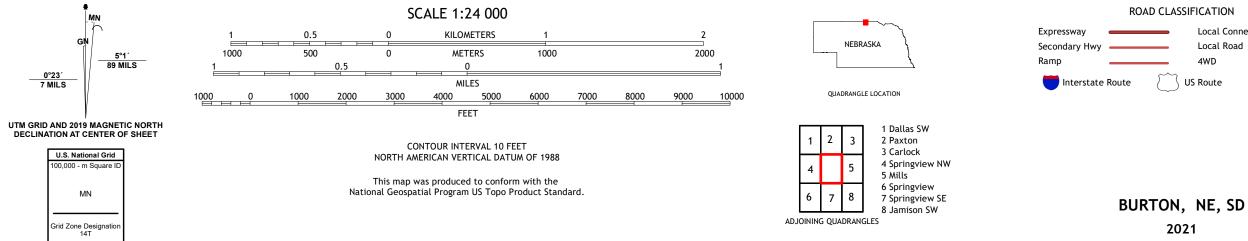

## U.S. DEPARTMENT OF THE INTERIOR U.S. GEOLOGICAL SURVEY

BURTON QUADRANGLE NEBRASKA - SOUTH DAKOTA 7.5-MINUTE SERIES

Produced by the United States Geological Survey North American Datum of 1983 (NAD83) World Geodetic System of 1984 (WGS84). Projection and 1 000-meter grid:Universal Transverse Mercator, Zone 14T This map is not a legal document. Boundaries may be generalized for this map scale. Private lands within government reservations may not be shown. Obtain permission before entering private lands.

ROAD CLASSIFICATION Local Connector Local Road \_\_\_\_\_ 4WD \_\_\_\_\_ US Route State Route