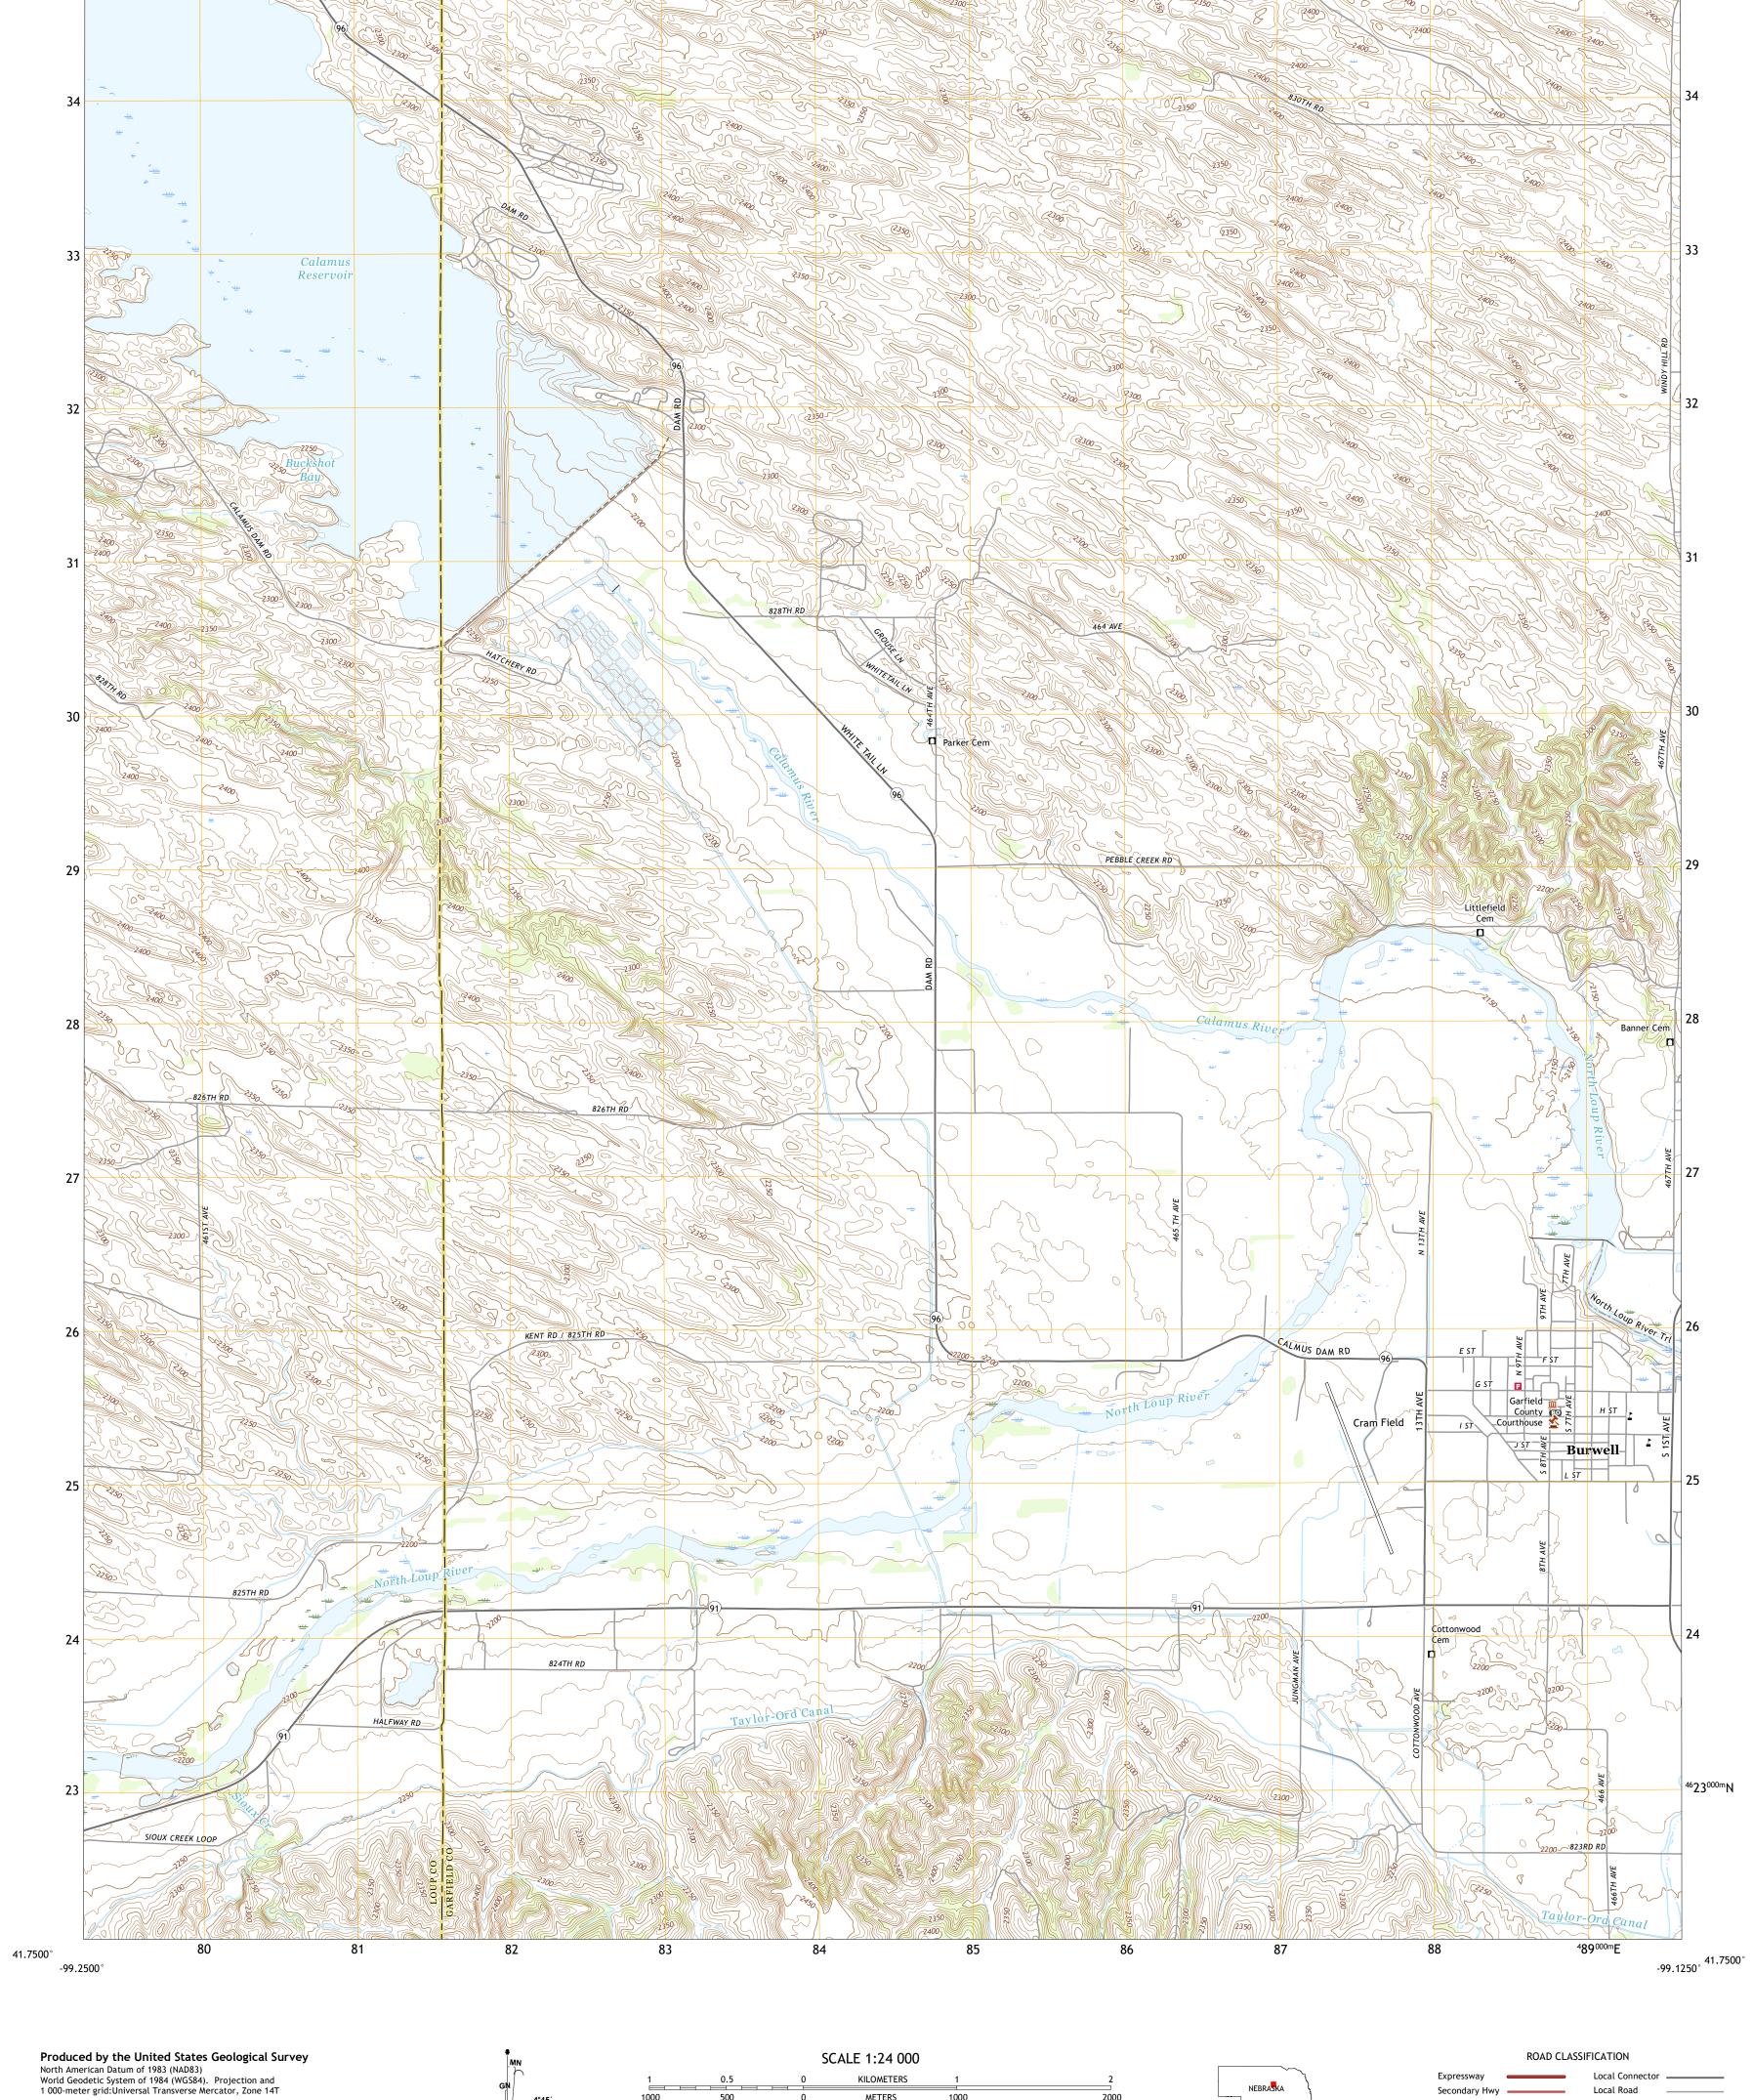

METERS

MILES

FEET

CONTOUR INTERVAL 10 FEET NORTH AMERICAN VERTICAL DATUM OF 1988

This map was produced to conform with the National Geospatial Program US Topo Product Standard.

This map is not a legal document. Boundaries may be generalized for this map scale. Private lands within government reservations may not be shown. Obtain permission before

UTM GRID AND 2019 MAGNETIC NORTH DECLINATION AT CENTER OF SHEET

U.S. National Grid 100,000 - m Square ID

MM

Grid Zone Designation

entering private lands.

NEBRASKA

QUADRANGLE LOCATION

ADJOINING QUADRANGLES

1 Taylor NE 2 Burwell NW

3 Burwell NE

6 Sargent East 7 Comstock NW 8 Elyria

4 Taylor SE 5 Burwell SE

Local Road

State Route

4WD

US Route

BURWELL, NE

2021

Secondary Hwy -

Interstate Route

Ramp