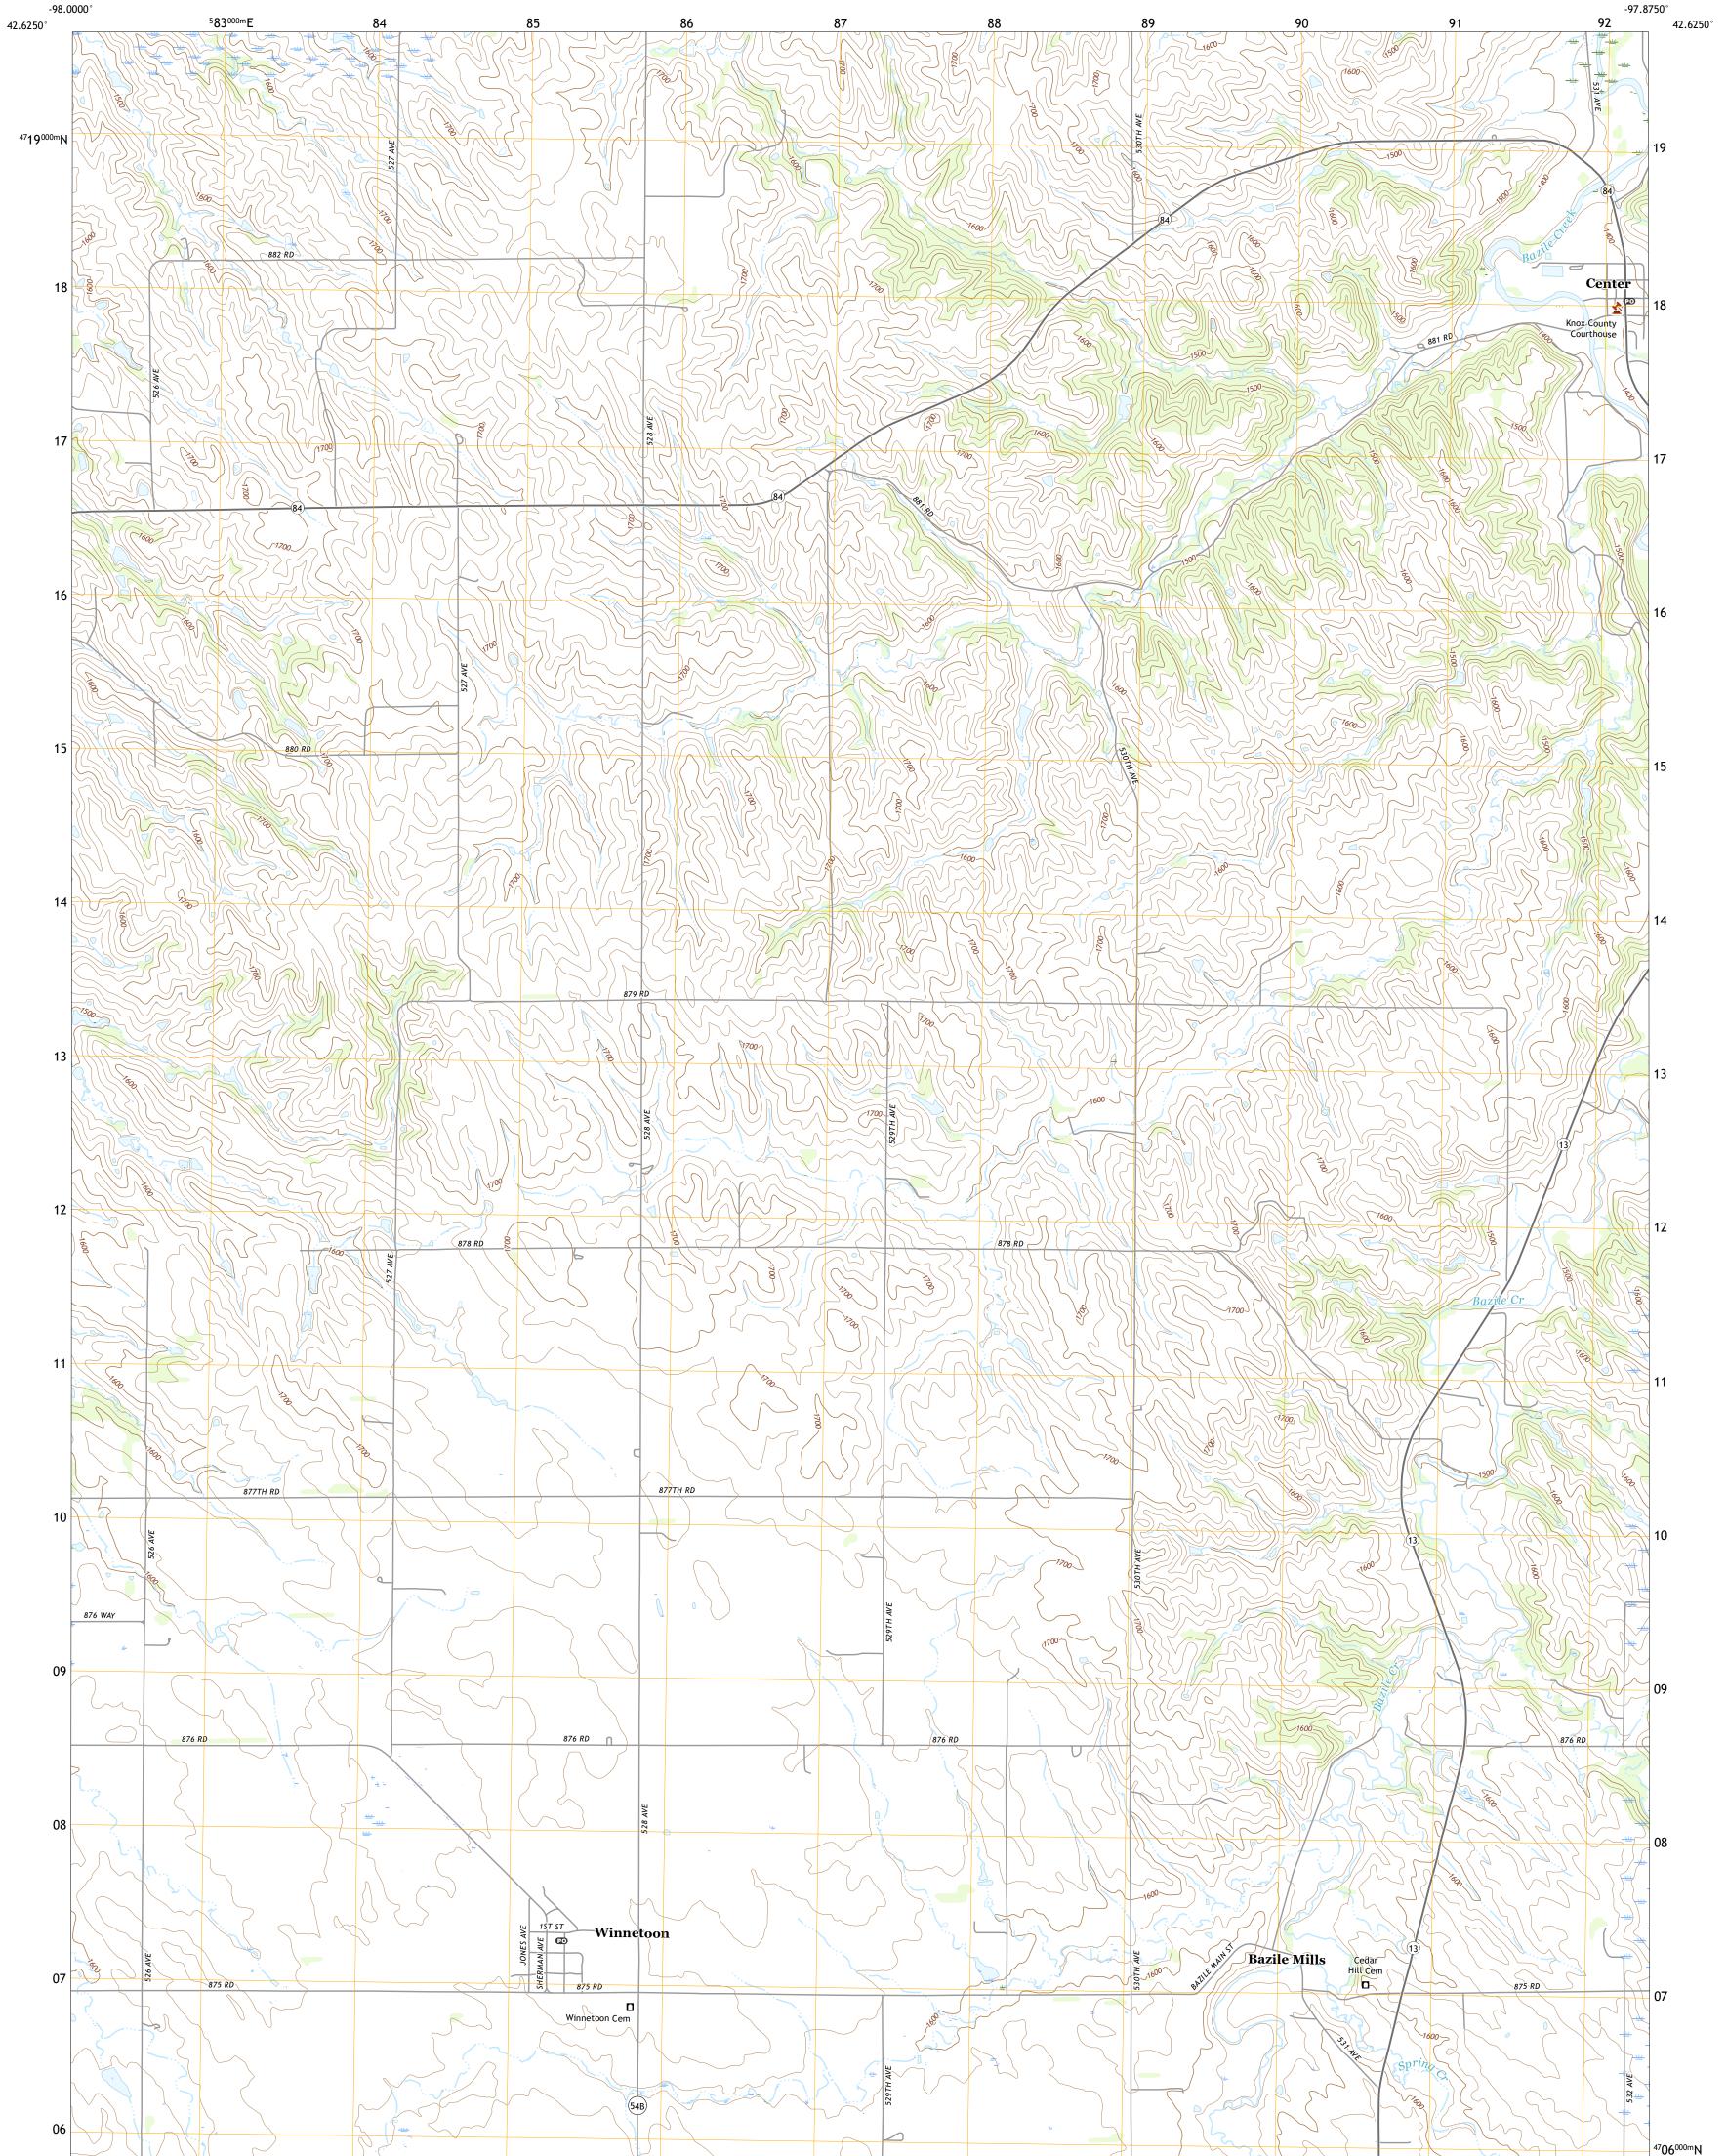

## U.S. DEPARTMENT OF THE INTERIOR U.S. GEOLOGICAL SURVEY

CENTER WEST QUADRANGLE NEBRASKA - KNOX COUNTY 7.5-MINUTE SERIES

Produced by the United States Geological Survey North American Datum of 1983 (NAD83) World Geodetic System of 1984 (WGS84). Projection and 1 000-meter grid:Universal Transverse Mercator, Zone 14T This map is not a legal document. Boundaries may be generalized for this map scale. Private lands within government reservations may not be shown. Obtain permission before entering private lands.

Imagery......NAIP, July 2020 - July 2020 Roads......ORIS, 1979 - 2020 Hydrography......GNIS, 1979 - 2020 Hydrography......National Hydrography Dataset, 2004 - 2019 Contours.....National Elevation Dataset, 2002 Boundaries......Multiple sources; see metadata file 2019 - 2021 Public Land Survey System......BLM, 2020 Wetlands......BLM, 2020