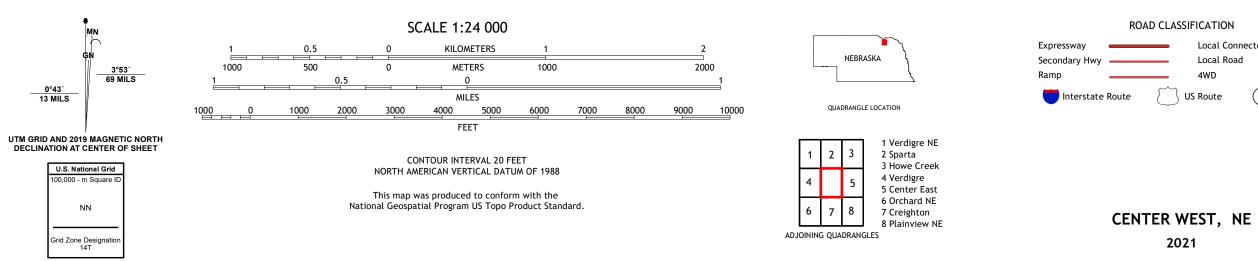

NTER WEST QUADRANGLE NEBRASKA - KNOX COUNTY 7.5-MINUTE SERIES





Produced by the United States Geological Survey North American Datum of 1983 (NAD83) World Geodetic System of 1984 (WGS84). Projection and 1 000-meter grid:Universal Transverse Mercator, Zone 14T This map is not a legal document. Boundaries may be generalized for this map scale. Private lands within government reservations may not be shown. Obtain permission before entering private lands.

Imagery......NAIP, July 2020 - July 2020 Roads......ORIS, 1979 - 2020 Hydrography......GNIS, 1979 - 2020 Hydrography......National Hydrography Dataset, 2004 - 2019 Contours.....National Elevation Dataset, 2002 Boundaries......Multiple sources; see metadata file 2019 - 2021 Public Land Survey System......BLM, 2020 Wetlands......BLM, 2020





Local Connector

State Route

Local Road

4WD