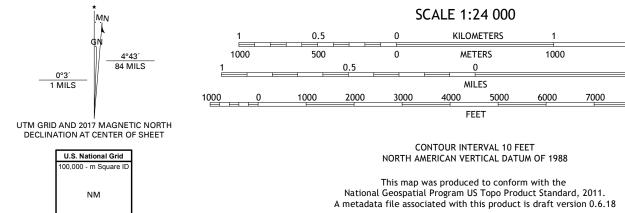

......NAIP, August 2016 - October 2016
U.S. Census Bureau, 2015
.....GNIS, Not Available

North American Datum of 1983 (NAD83) World Geodetic System of 1984 (WGS84). Projection and 1 000-meter grid:Universal Transverse Mercator, Zone 14T