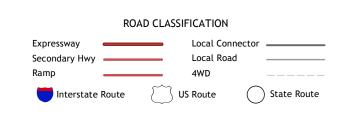

entering private lands.

Imagery.... Roads..... Names.....

ADJOINING QUADRANGLES

4 Abbott Ranch 5 Miles Ranch

6 Burwell NE 7 Gables NW

8 Gables