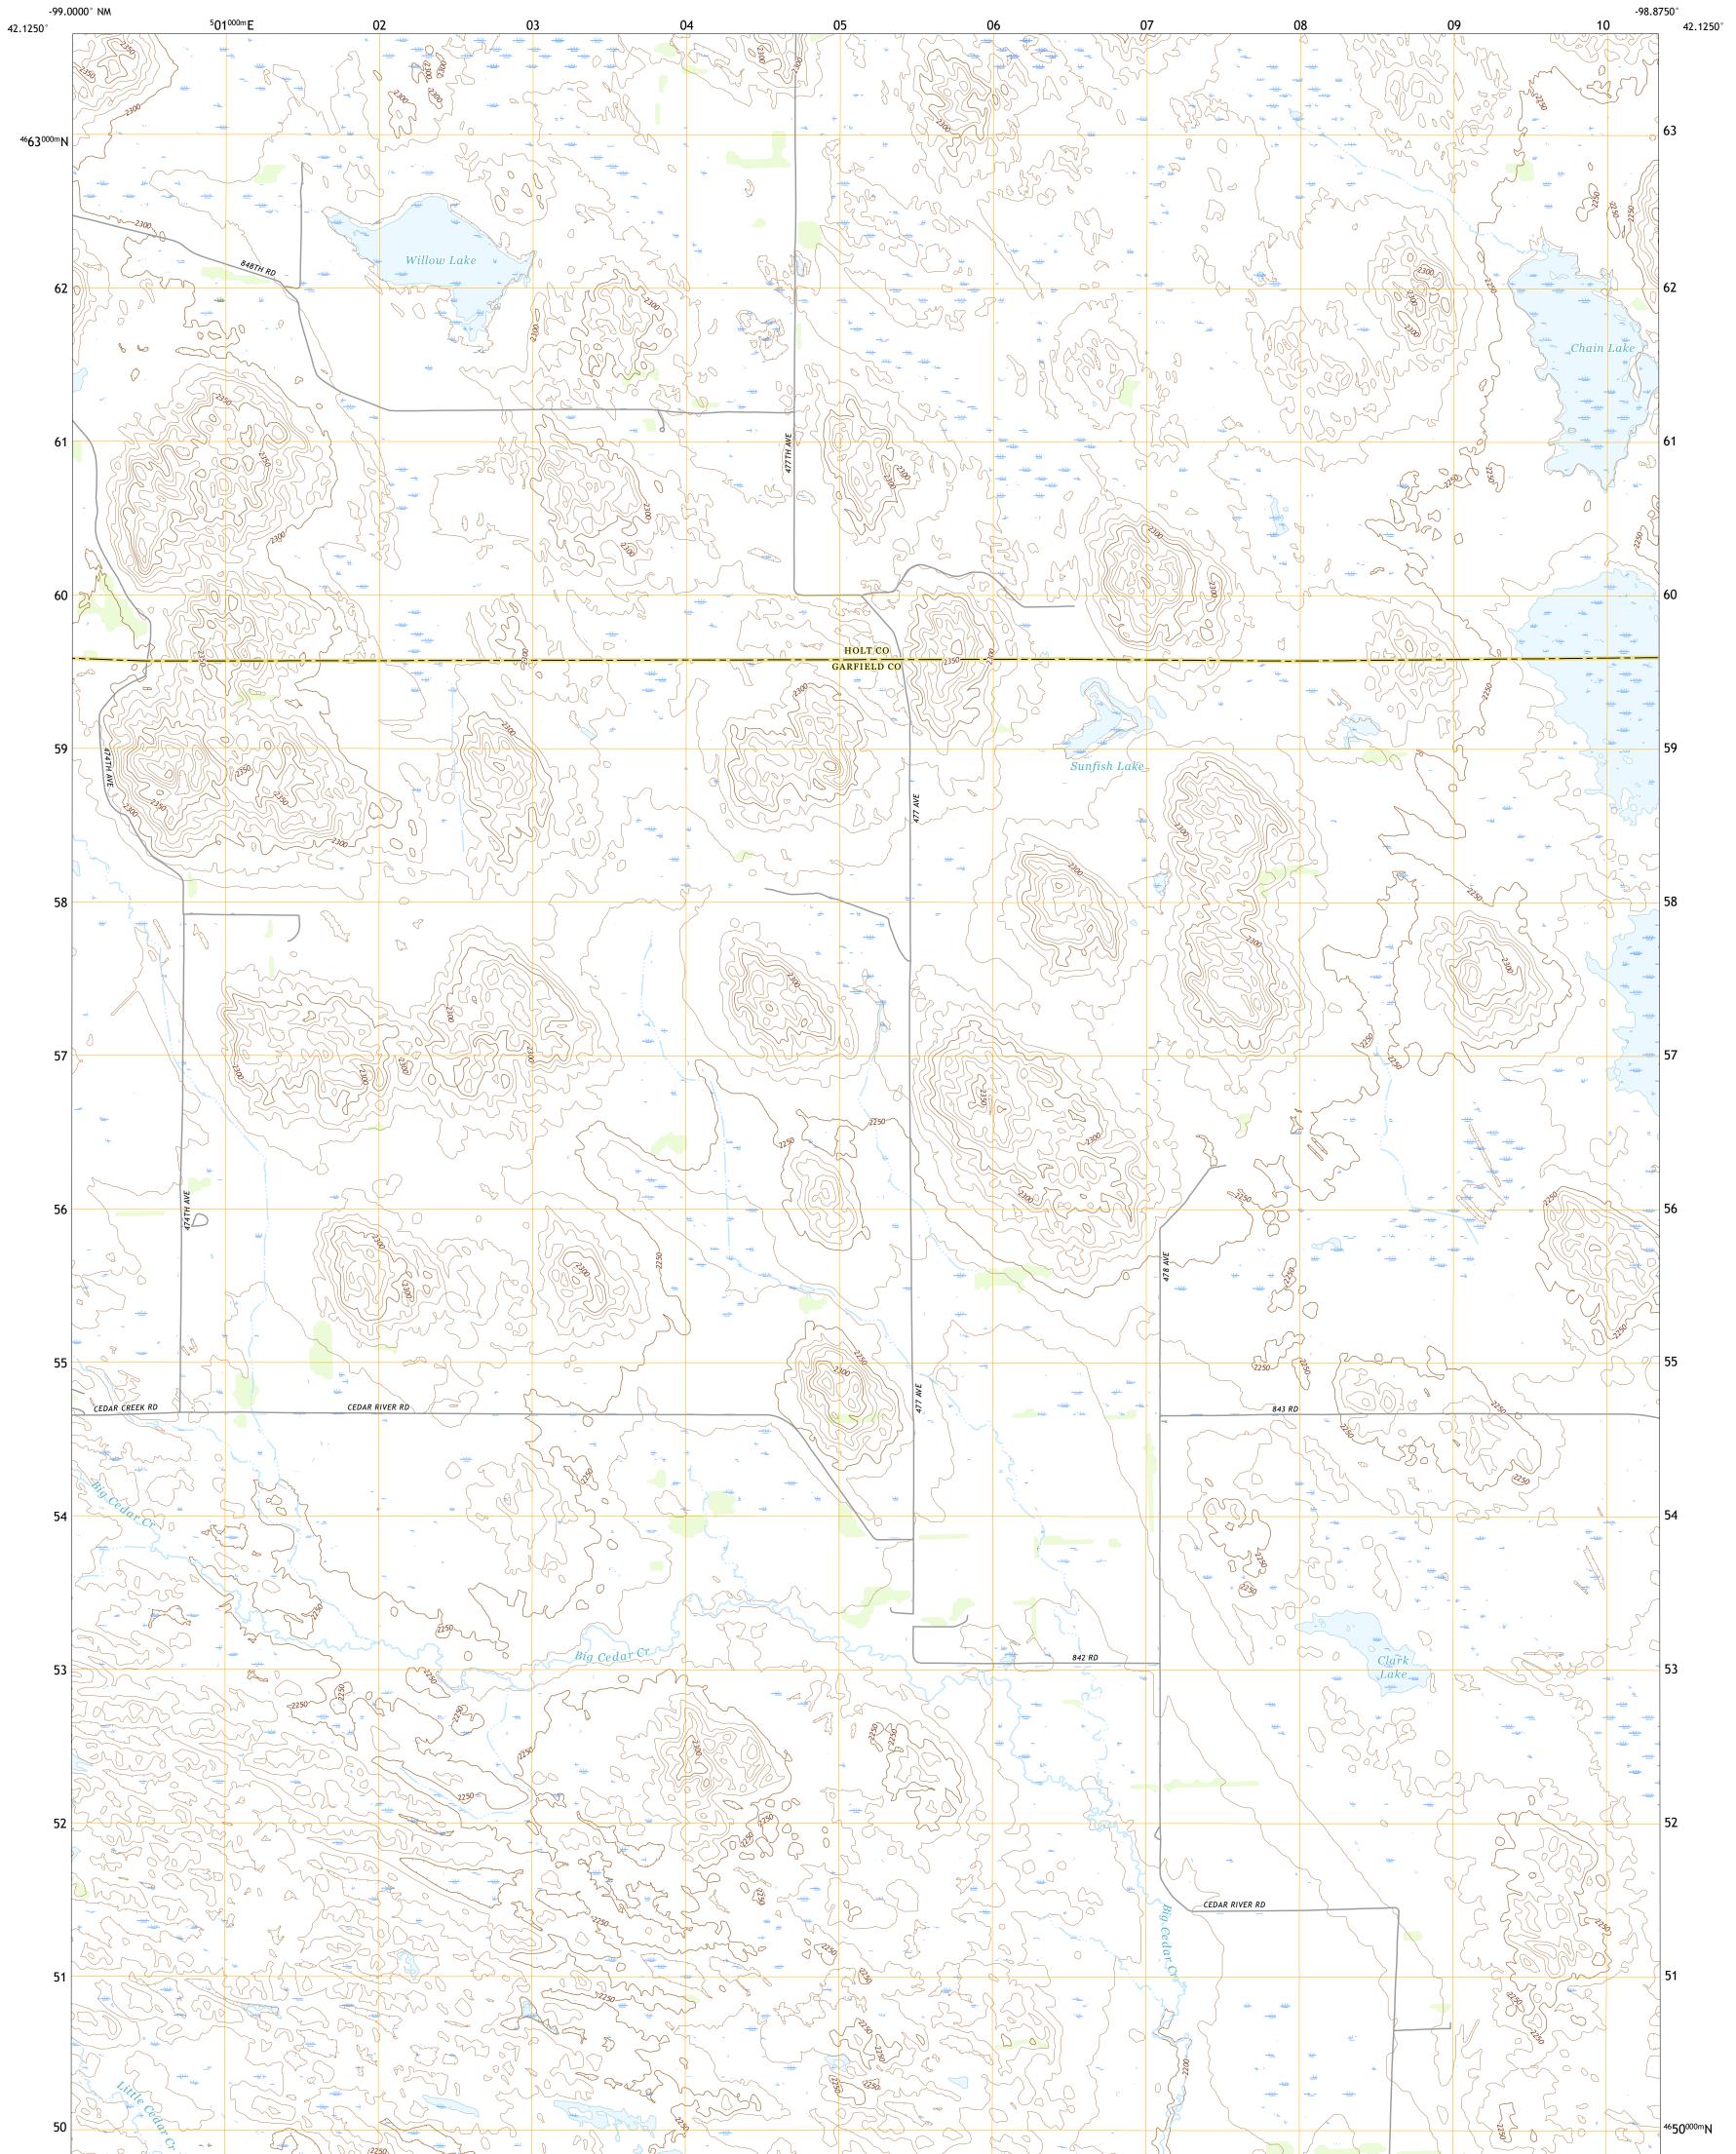

## U.S. DEPARTMENT OF THE INTERIOR U.S. GEOLOGICAL SURVEY

CHAIN LAKE QUADRANGLE NEBRASKA 7.5-MINUTE SERIES

**Produced by the United States Geological Survey** North American Datum of 1983 (NAD83) World Geodetic System of 1984 (WGS84). Projection and 1 000-meter grid:Universal Transverse Mercator, Zone 14T This map is not a legal document. Boundaries may be generalized for this map scale. Private lands within government reservations may not be shown. Obtain permission before entering private lands.