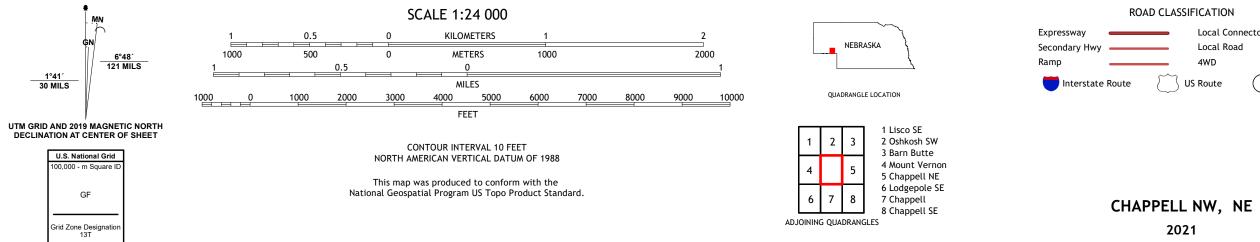

## U.S. DEPARTMENT OF THE INTERIOR U.S. GEOLOGICAL SURVEY

CHAPPELL NW QUADRANGLE NEBRASKA 7.5-MINUTE SERIES

Produced by the United States Geological Survey North American Datum of 1983 (NAD83) World Geodetic System of 1984 (WGS84). Projection and 1 000-meter grid:Universal Transverse Mercator, Zone 13T This map is not a legal document. Boundaries may be generalized for this map scale. Private lands within government reservations may not be shown. Obtain permission before entering private lands.

2021