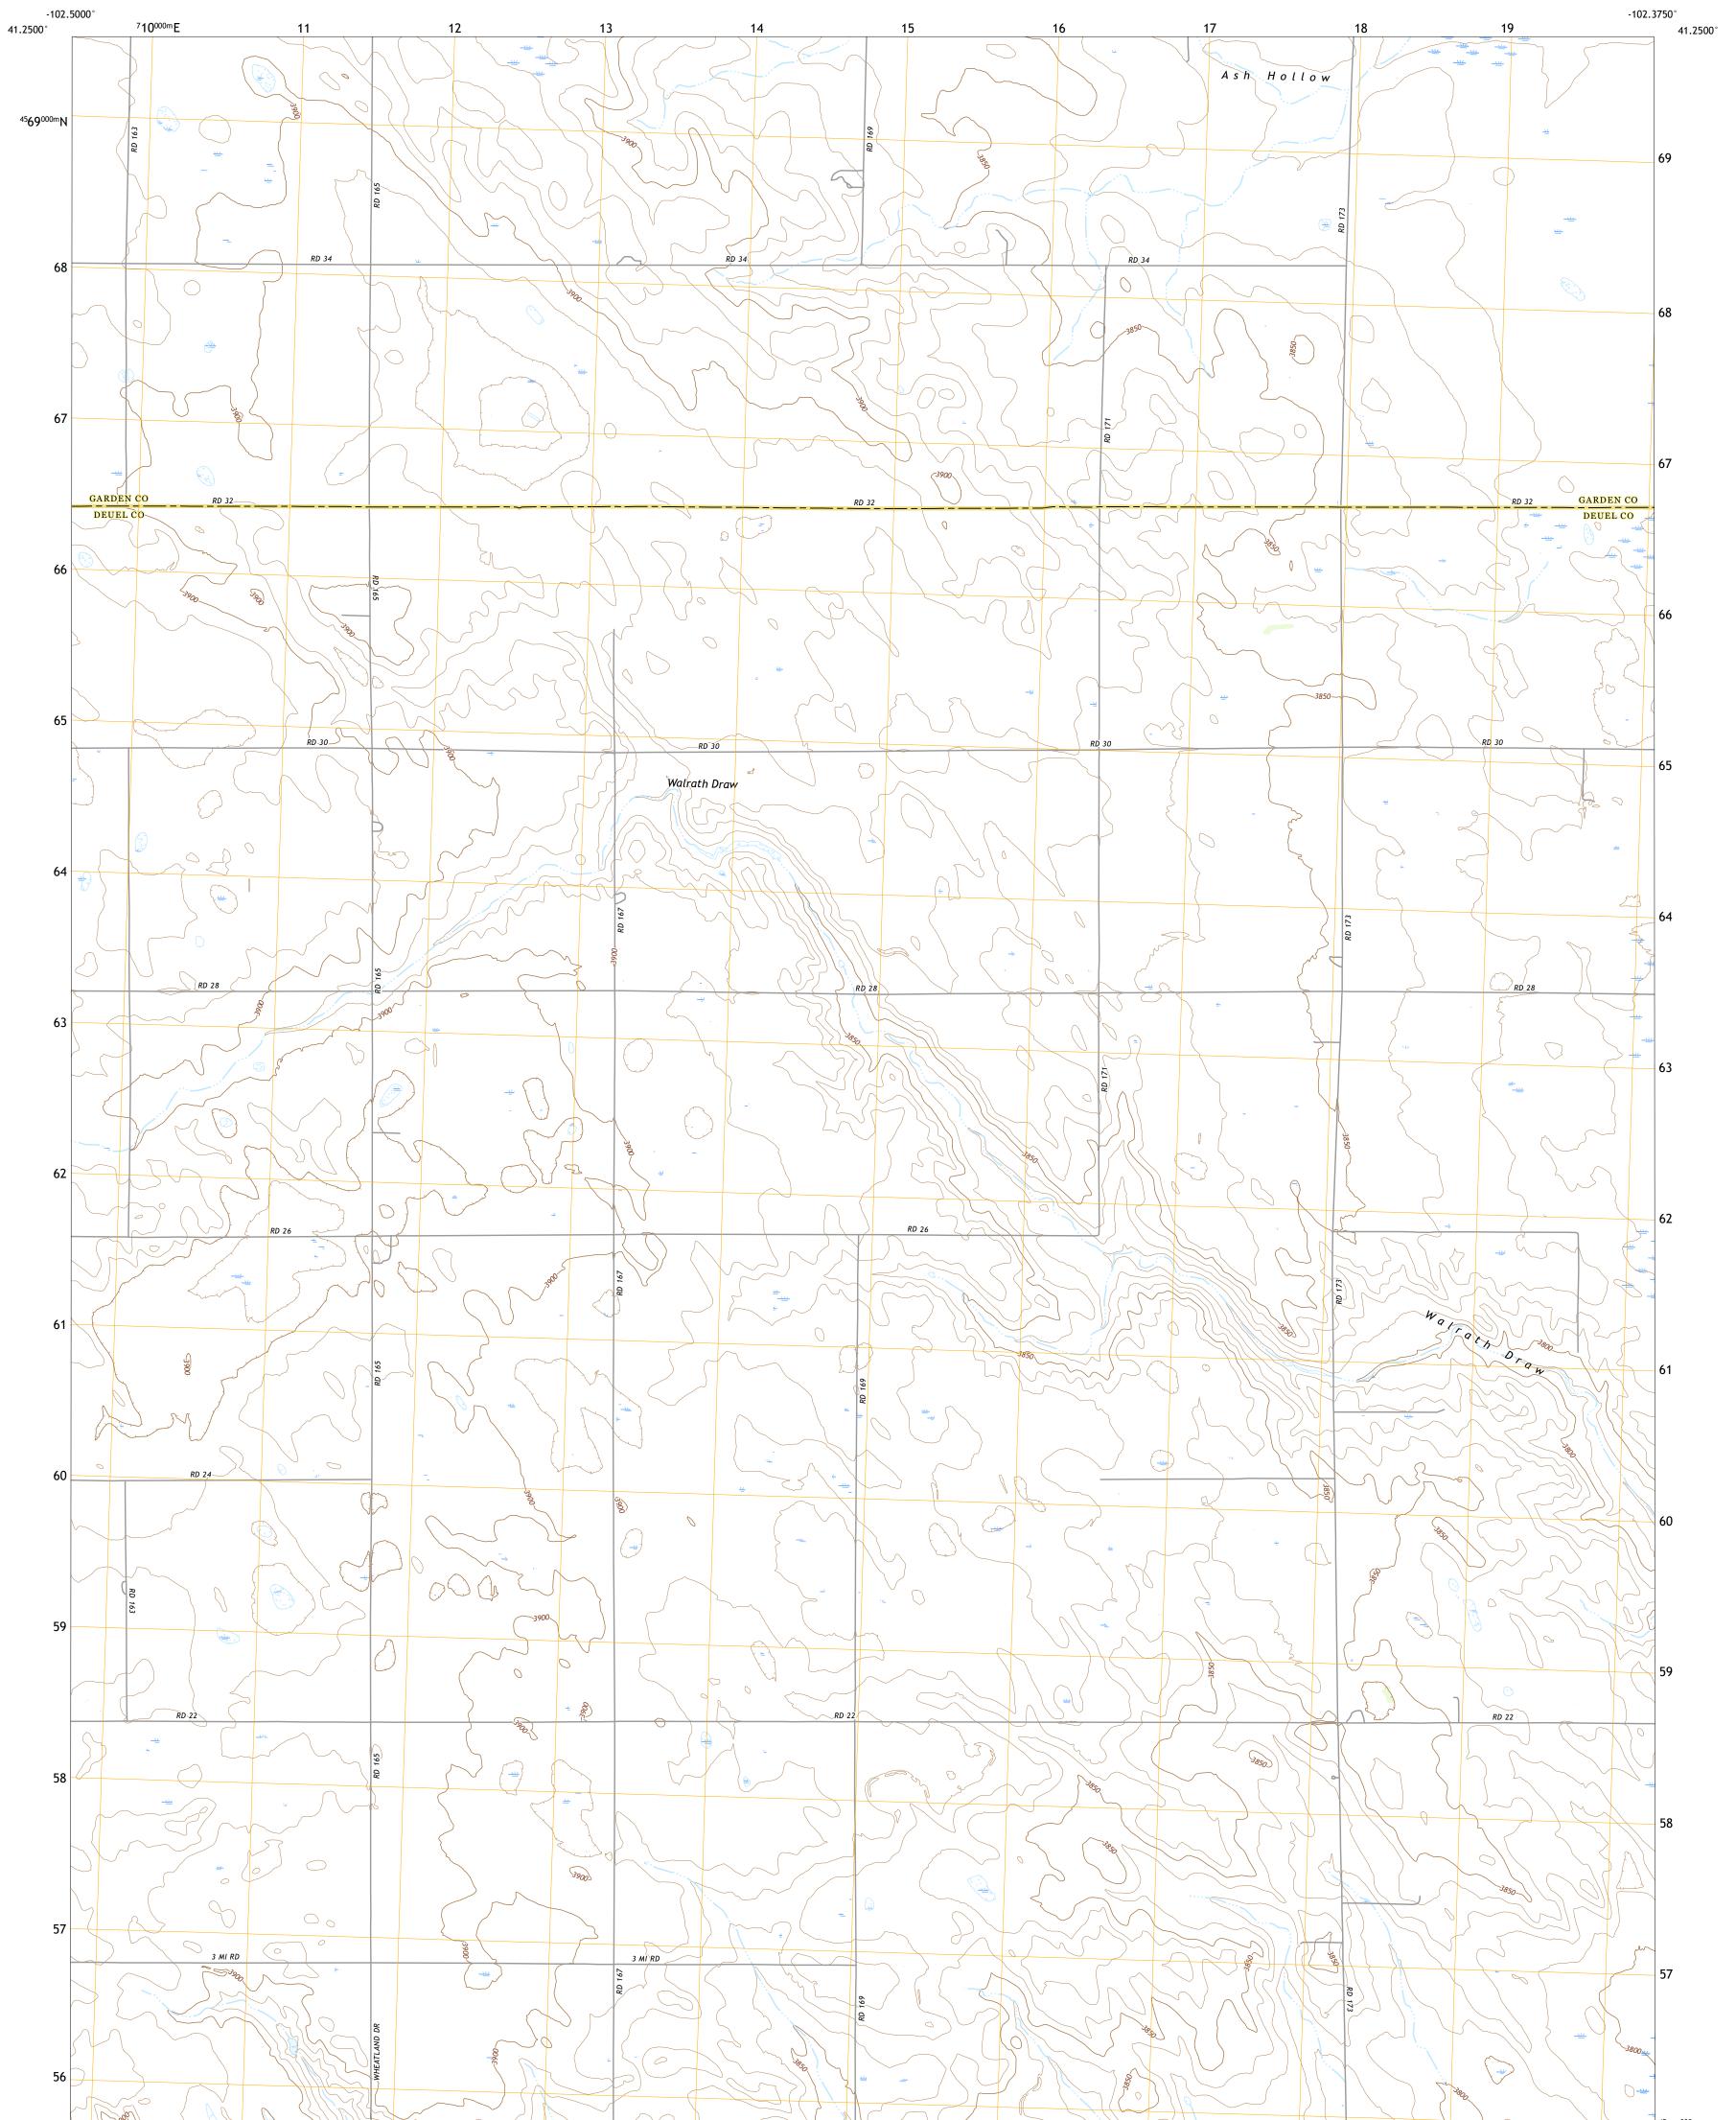

## U.S. DEPARTMENT OF THE INTERIOR U.S. GEOLOGICAL SURVEY

CHAPPELL NW QUADRANGLE NEBRASKA 7.5-MINUTE SERIES

Produced by the United States Geological Survey North American Datum of 1983 (NAD83) World Geodetic System of 1984 (WGS84). Projection and 1 000-meter grid:Universal Transverse Mercator, Zone 13T This map is not a legal document. Boundaries may be generalized for this map scale. Private lands within government reservations may not be shown. Obtain permission before entering private lands.