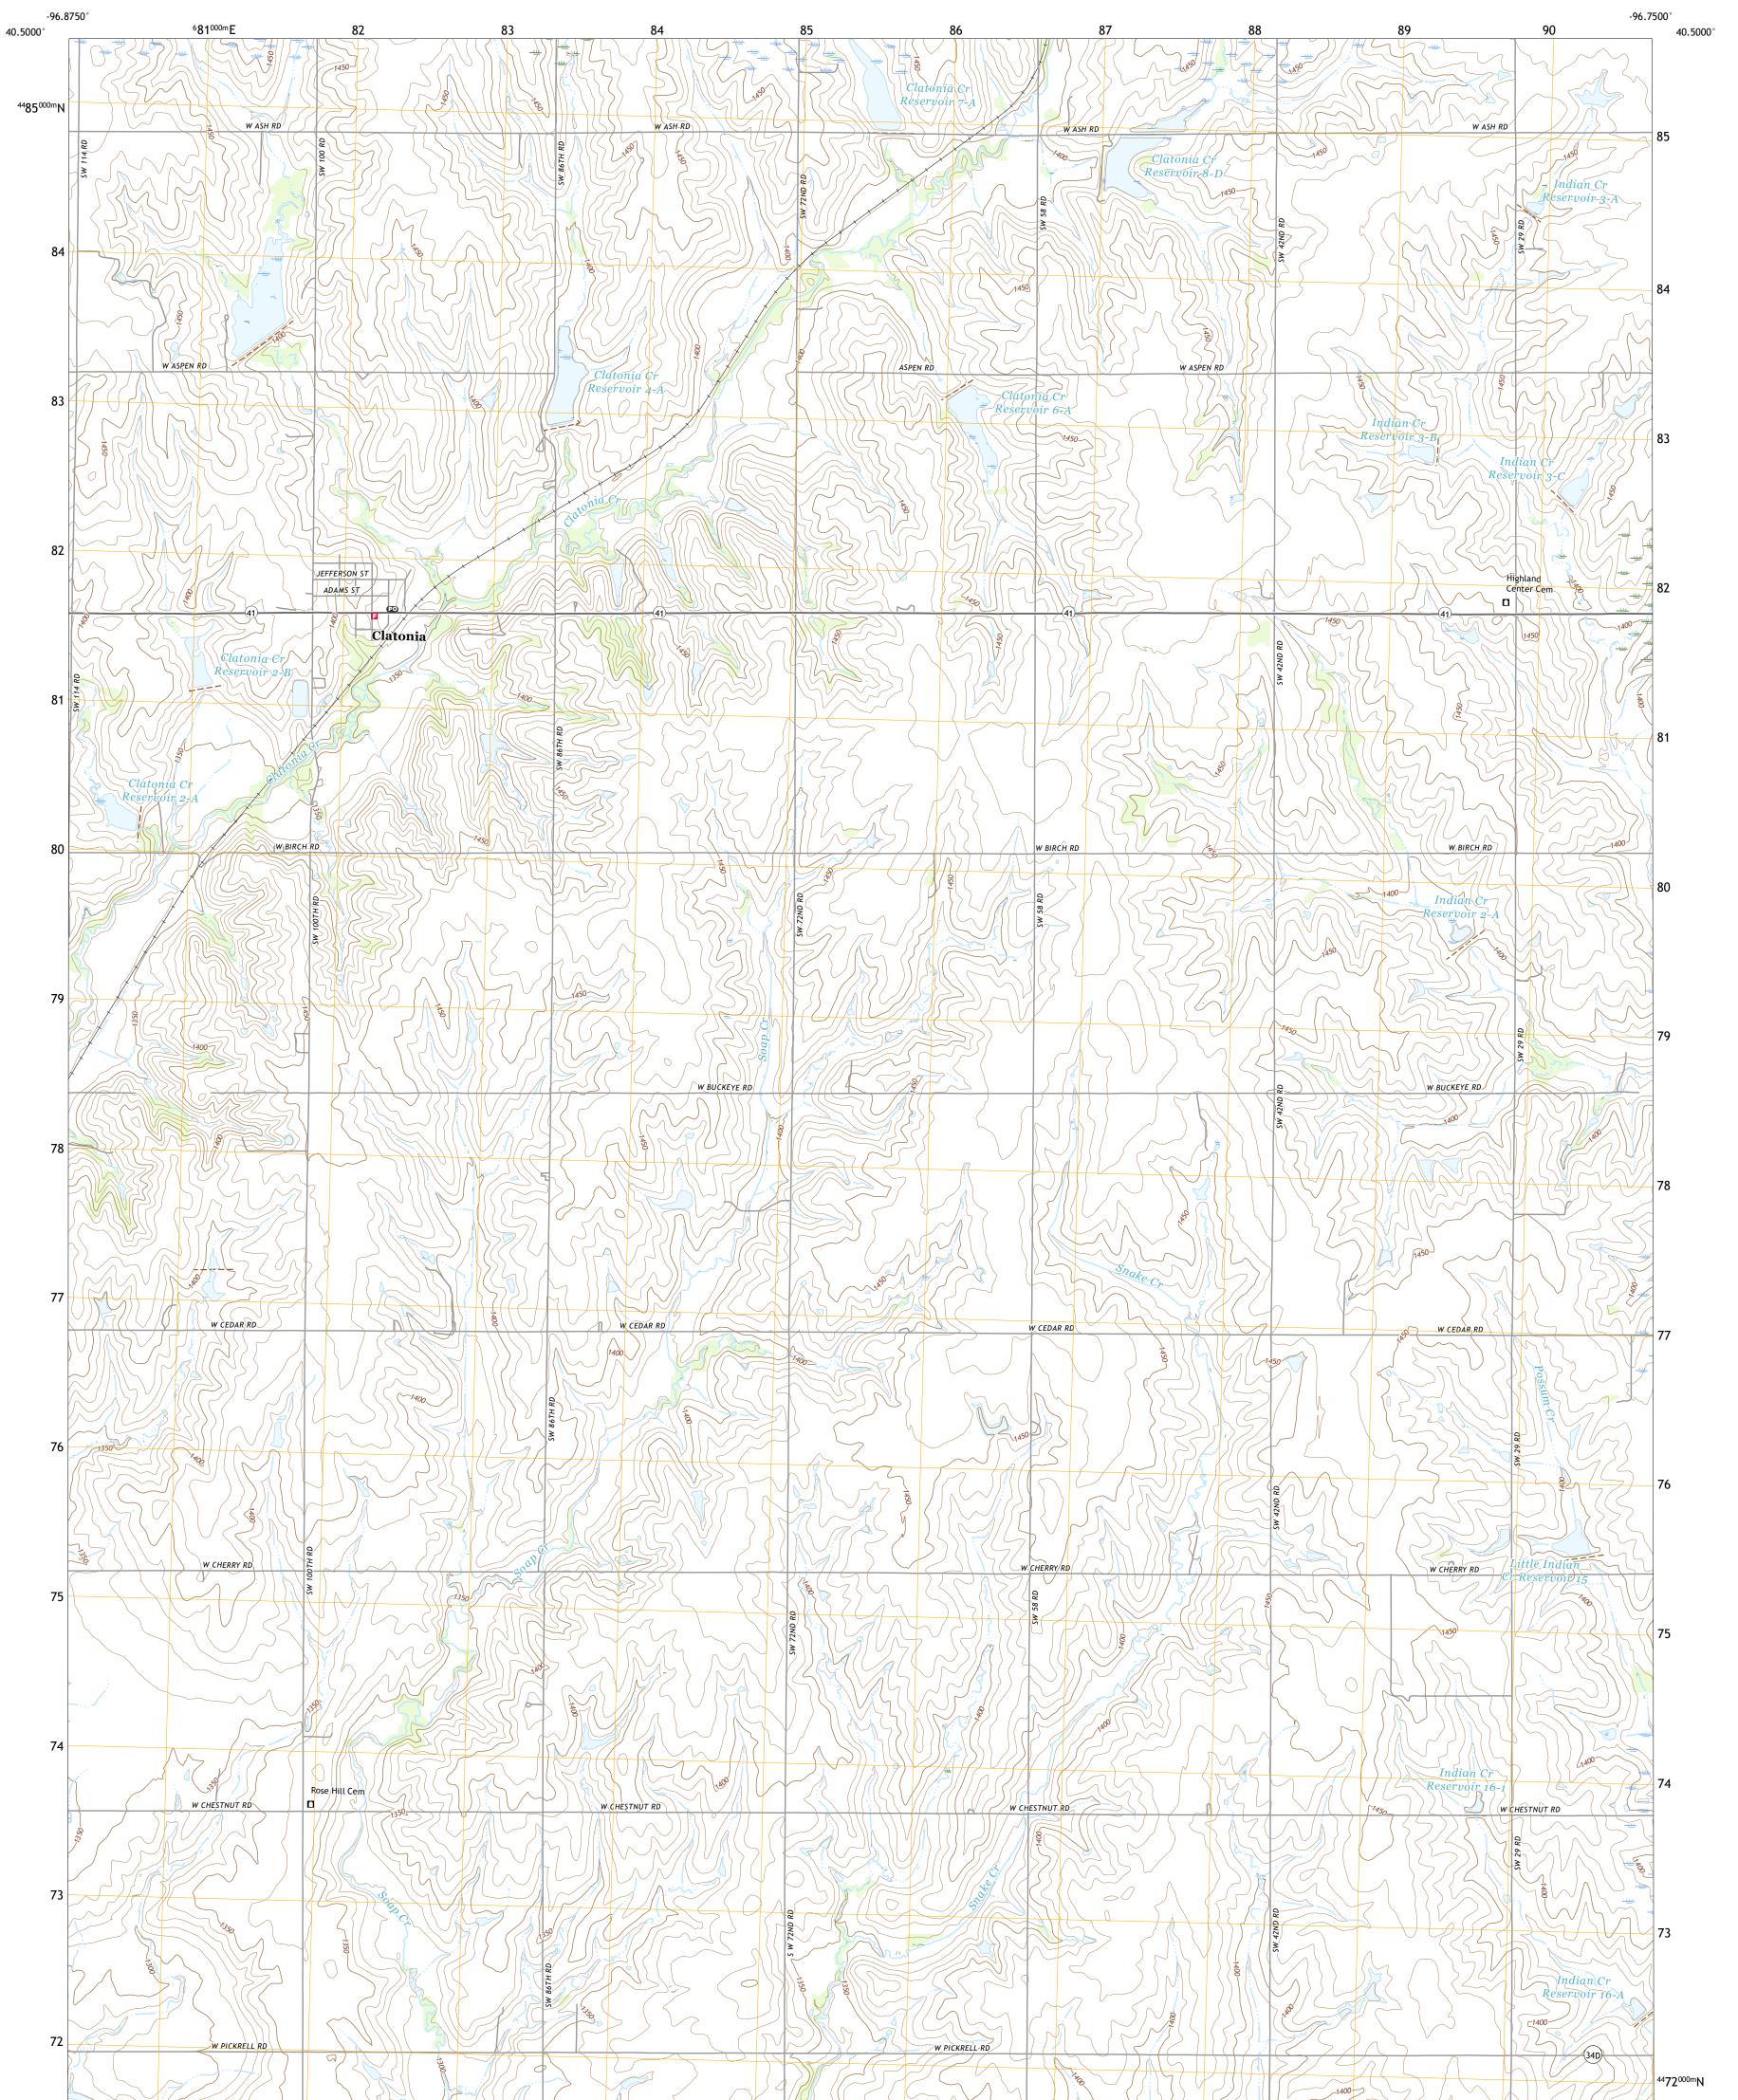

## U.S. DEPARTMENT OF THE INTERIOR U.S. GEOLOGICAL SURVEY

CLATONIA QUADRANGLE NEBRASKA - GAGE COUNTY 7.5-MINUTE SERIES

Produced by the United States Geological Survey North American Datum of 1983 (NAD83) World Geodetic System of 1984 (WGS84). Projection and 1 000-meter grid:Universal Transverse Mercator, Zone 14T This map is not a legal document. Boundaries may be generalized for this map scale. Private lands within government reservations may not be shown. Obtain permission before entering private lands.