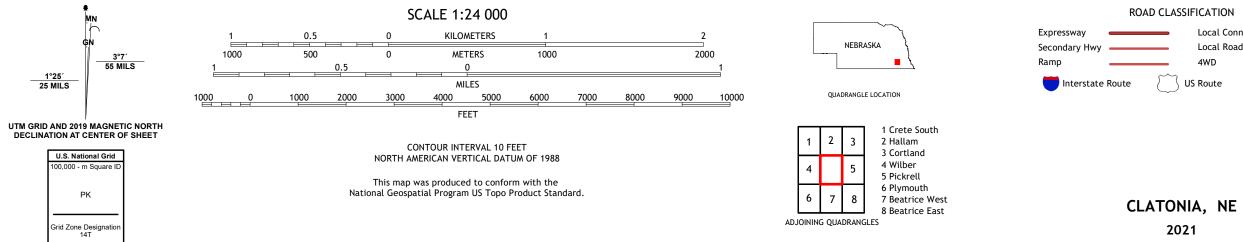

## U.S. DEPARTMENT OF THE INTERIOR U.S. GEOLOGICAL SURVEY

CLATONIA QUADRANGLE NEBRASKA - GAGE COUNTY 7.5-MINUTE SERIES

Produced by the United States Geological Survey North American Datum of 1983 (NAD83) World Geodetic System of 1984 (WGS84). Projection and 1 000-meter grid:Universal Transverse Mercator, Zone 14T This map is not a legal document. Boundaries may be generalized for this map scale. Private lands within government reservations may not be shown. Obtain permission before entering private lands.

ROAD CLASSIFICATION Local Connector Local Road \_\_\_\_\_ 4WD \_\_\_\_\_ US Route State Route Interstate Route

2021