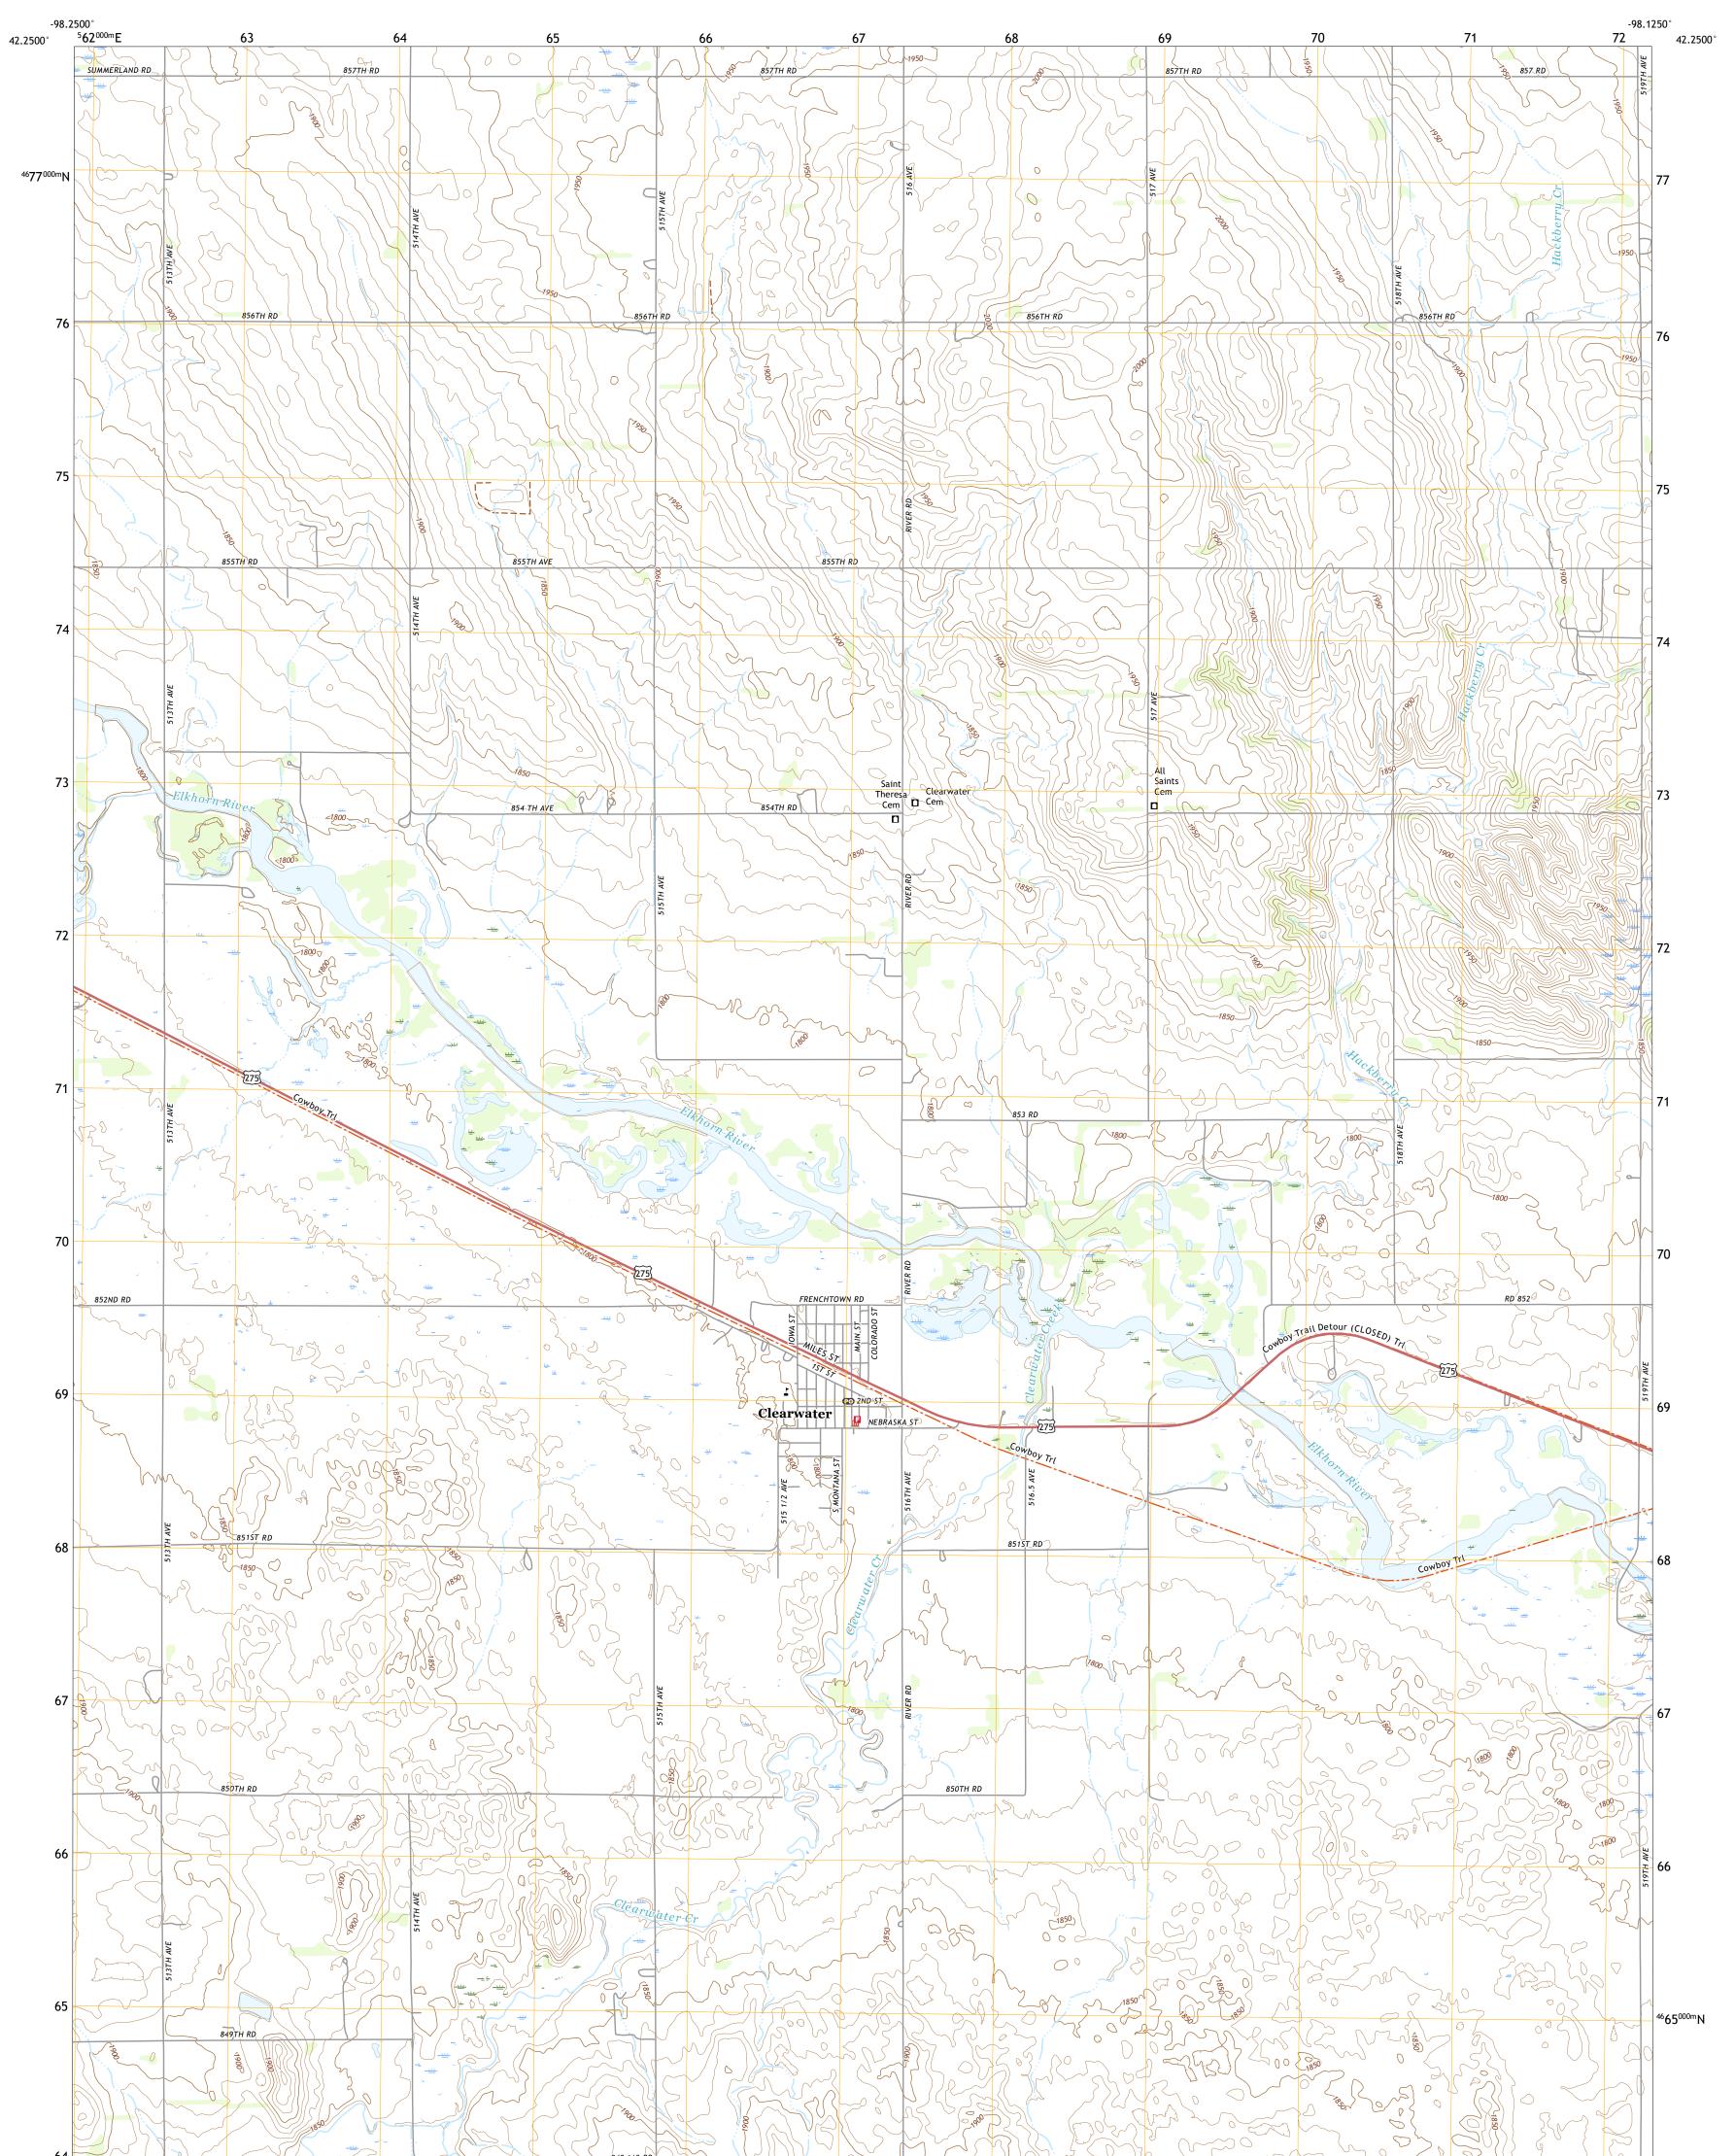

## CLEARWATER QUADRANGLE NEBRASKA - ANTELOPE COUNTY 7.5-MINUTE SERIES

Produced by the United States Geological Survey North American Datum of 1983 (NAD83) World Geodetic System of 1984 (WGS84). Projection and 1 000-meter grid:Universal Transverse Mercator, Zone 14T This map is not a legal document. Boundaries may be generalized for this map scale. Private lands within government reservations may not be shown. Obtain permission before entering private lands.

 Imagery......NAIP, July 2020 - August 2020

 Roads......NAIP, July 2020 - August 2020

 Roads......Naional Bureau, 2015

 Names......GNIS, 1979 - 2020

 Hydrography......Says.....National Hydrography Dataset, 2006 - 2019

 Contours......National Elevation Dataset, 2019

 Boundaries......Multiple sources; see metadata file 2019 - 2021

 Public Land Survey System.......BLM, 2020

 Wetlands......FWS National Wetlands Inventory Not Available