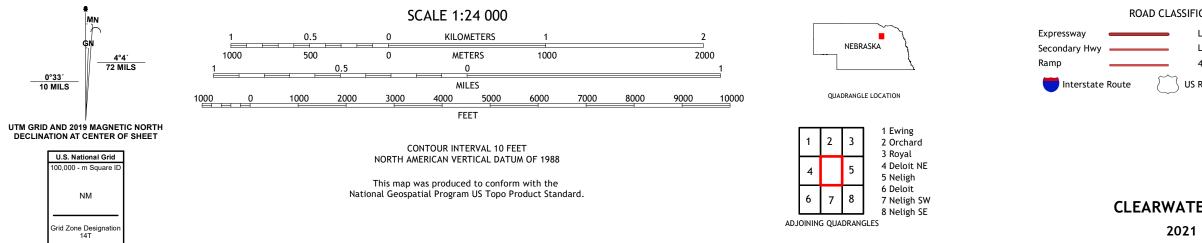

## CLEARWATER QUADRANGLE NEBRASKA - ANTELOPE COUNTY 7.5-MINUTE SERIES

Produced by the United States Geological Survey North American Datum of 1983 (NAD83) World Geodetic System of 1984 (WGS84). Projection and 1 000-meter grid:Universal Transverse Mercator, Zone 14T This map is not a legal document. Boundaries may be generalized for this map scale. Private lands within government reservations may not be shown. Obtain permission before entering private lands.