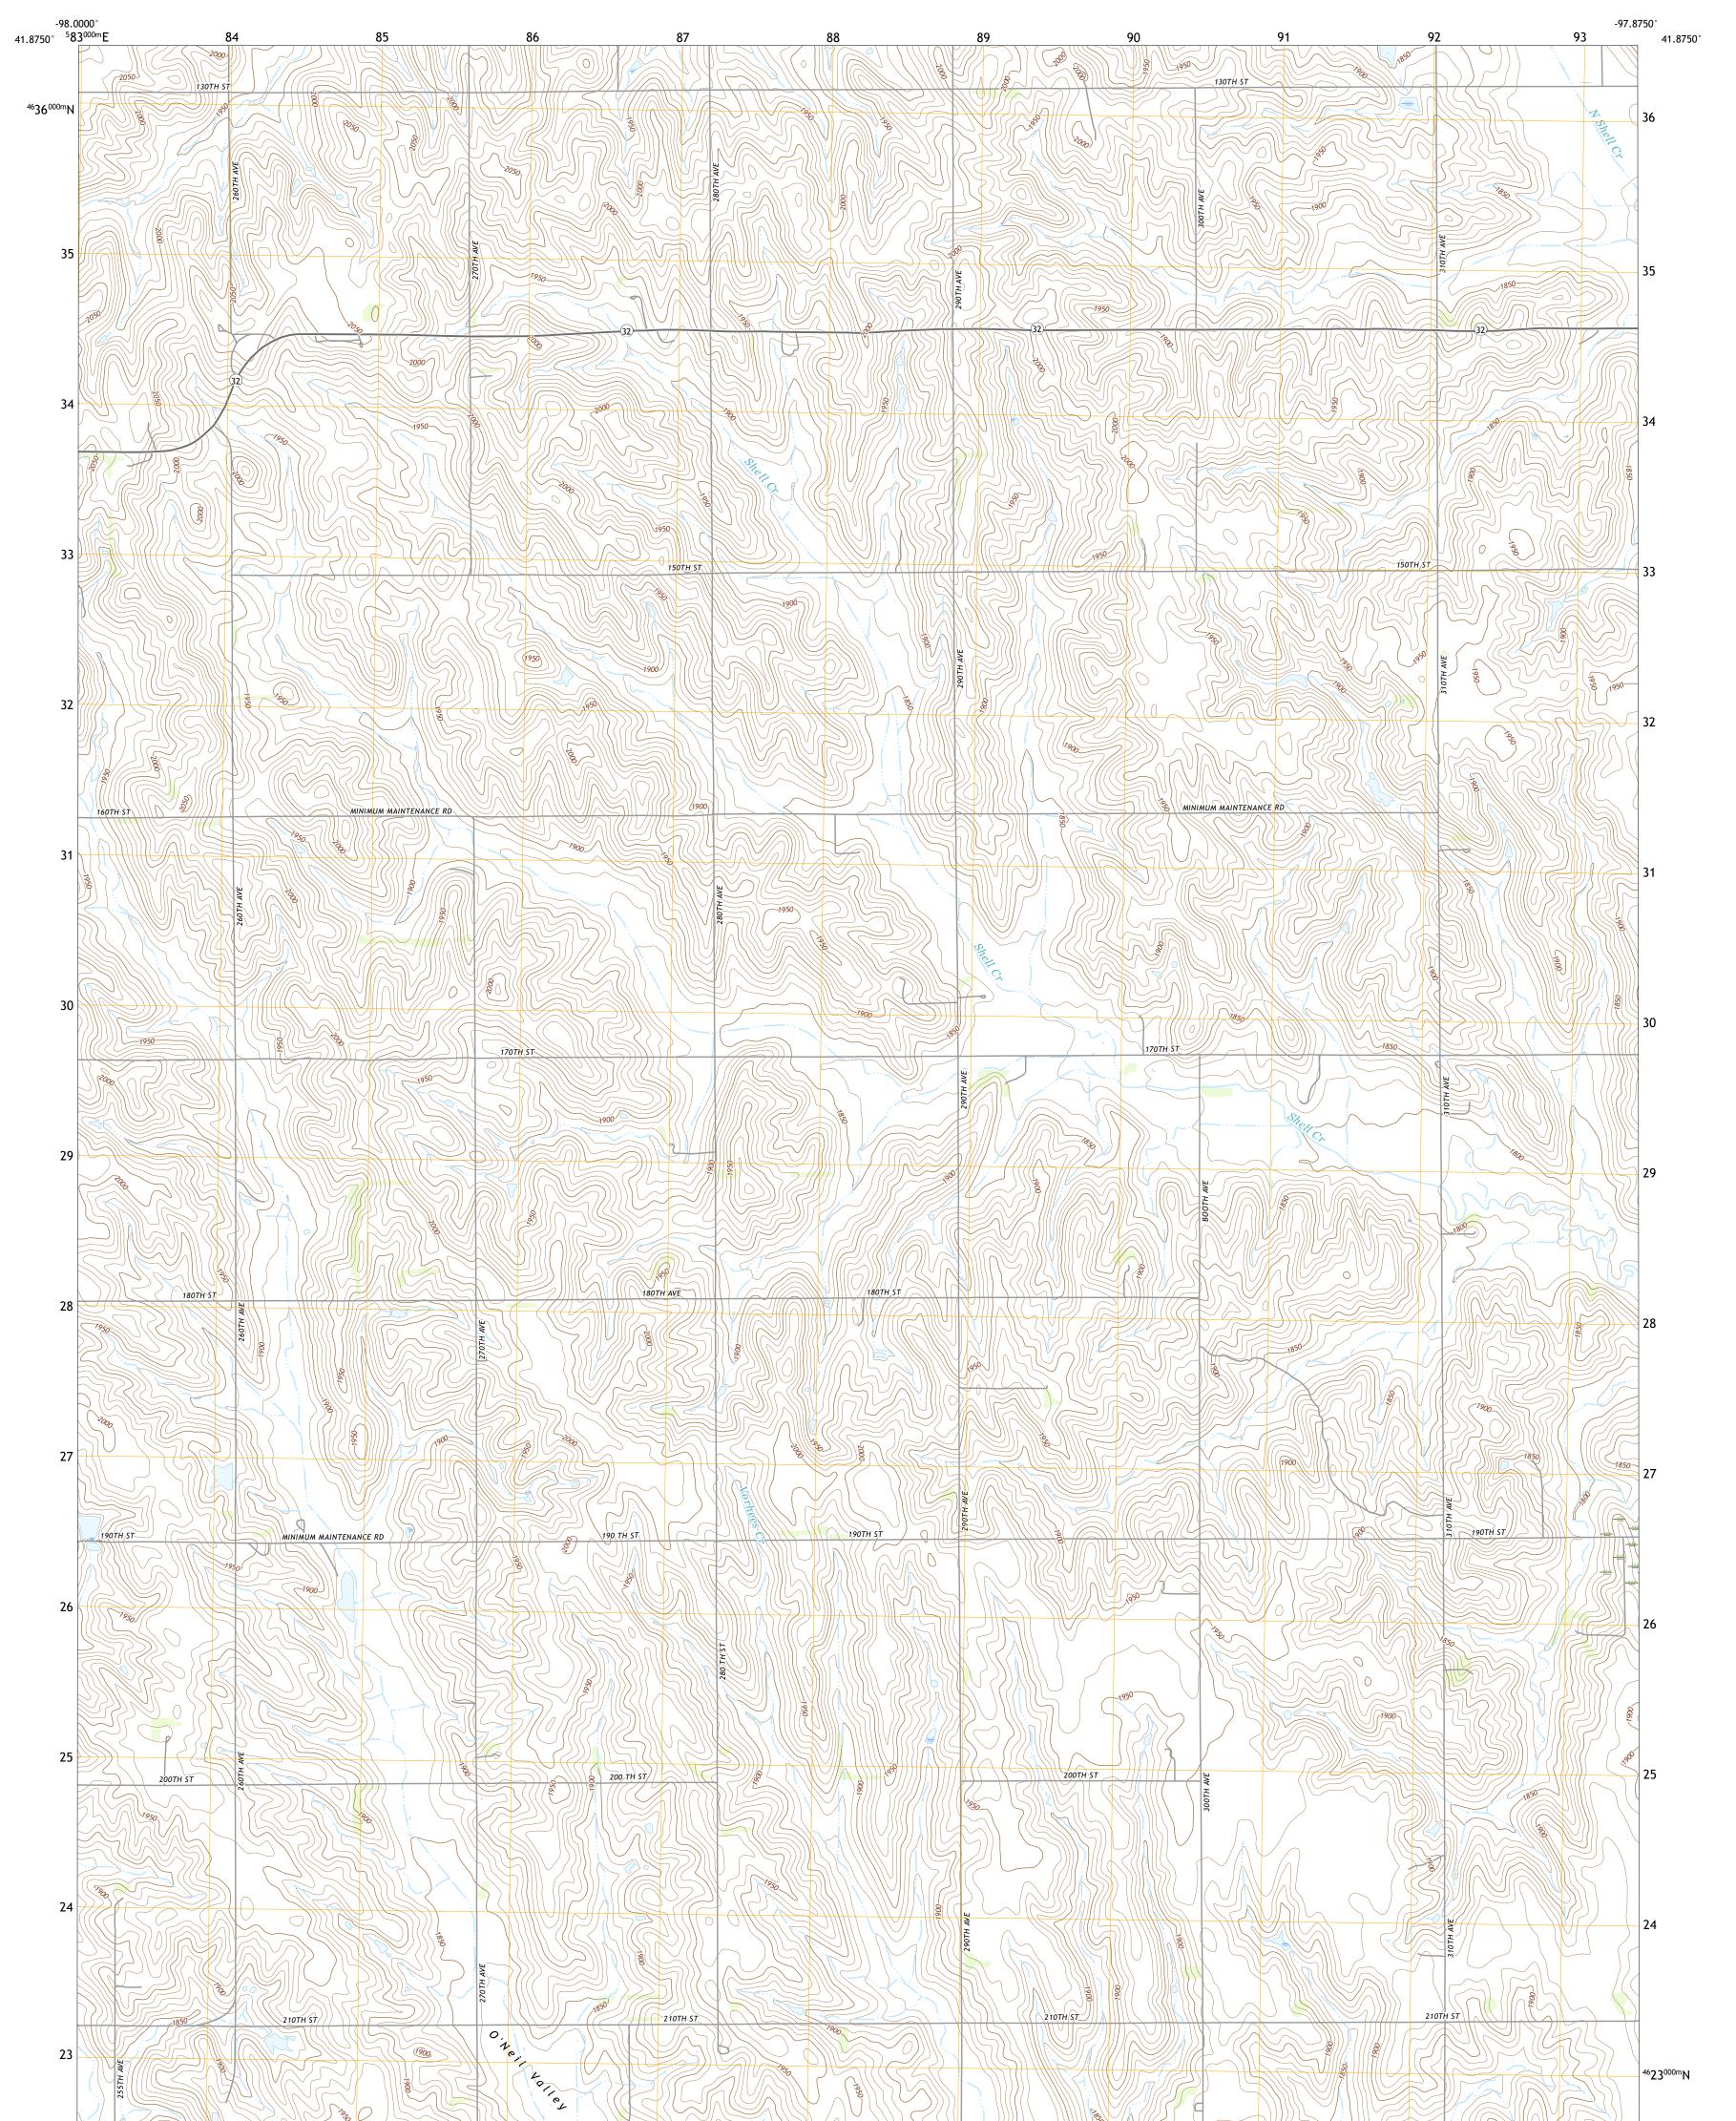

## The National Map US Topo

CLOSTER SW QUADRANGLE NEBRASKA - BOONE COUNTY 7.5-MINUTE SERIES

Produced by the United States Geological Survey North American Datum of 1983 (NAD83) World Geodetic System of 1984 (WGS84). Projection and 1 000-meter grid:Universal Transverse Mercator, Zone 14T This map is not a legal document. Boundaries may be generalized for this map scale. Private lands within government reservations may not be shown. Obtain permission before entering private lands.

Imagery..... Roads..... Names..... ......NAIP, July 2020 - July 2020 ......U.S. Census Bureau, 2015 .....GNIS, 2017 

CLOSTER SW, NE

2021