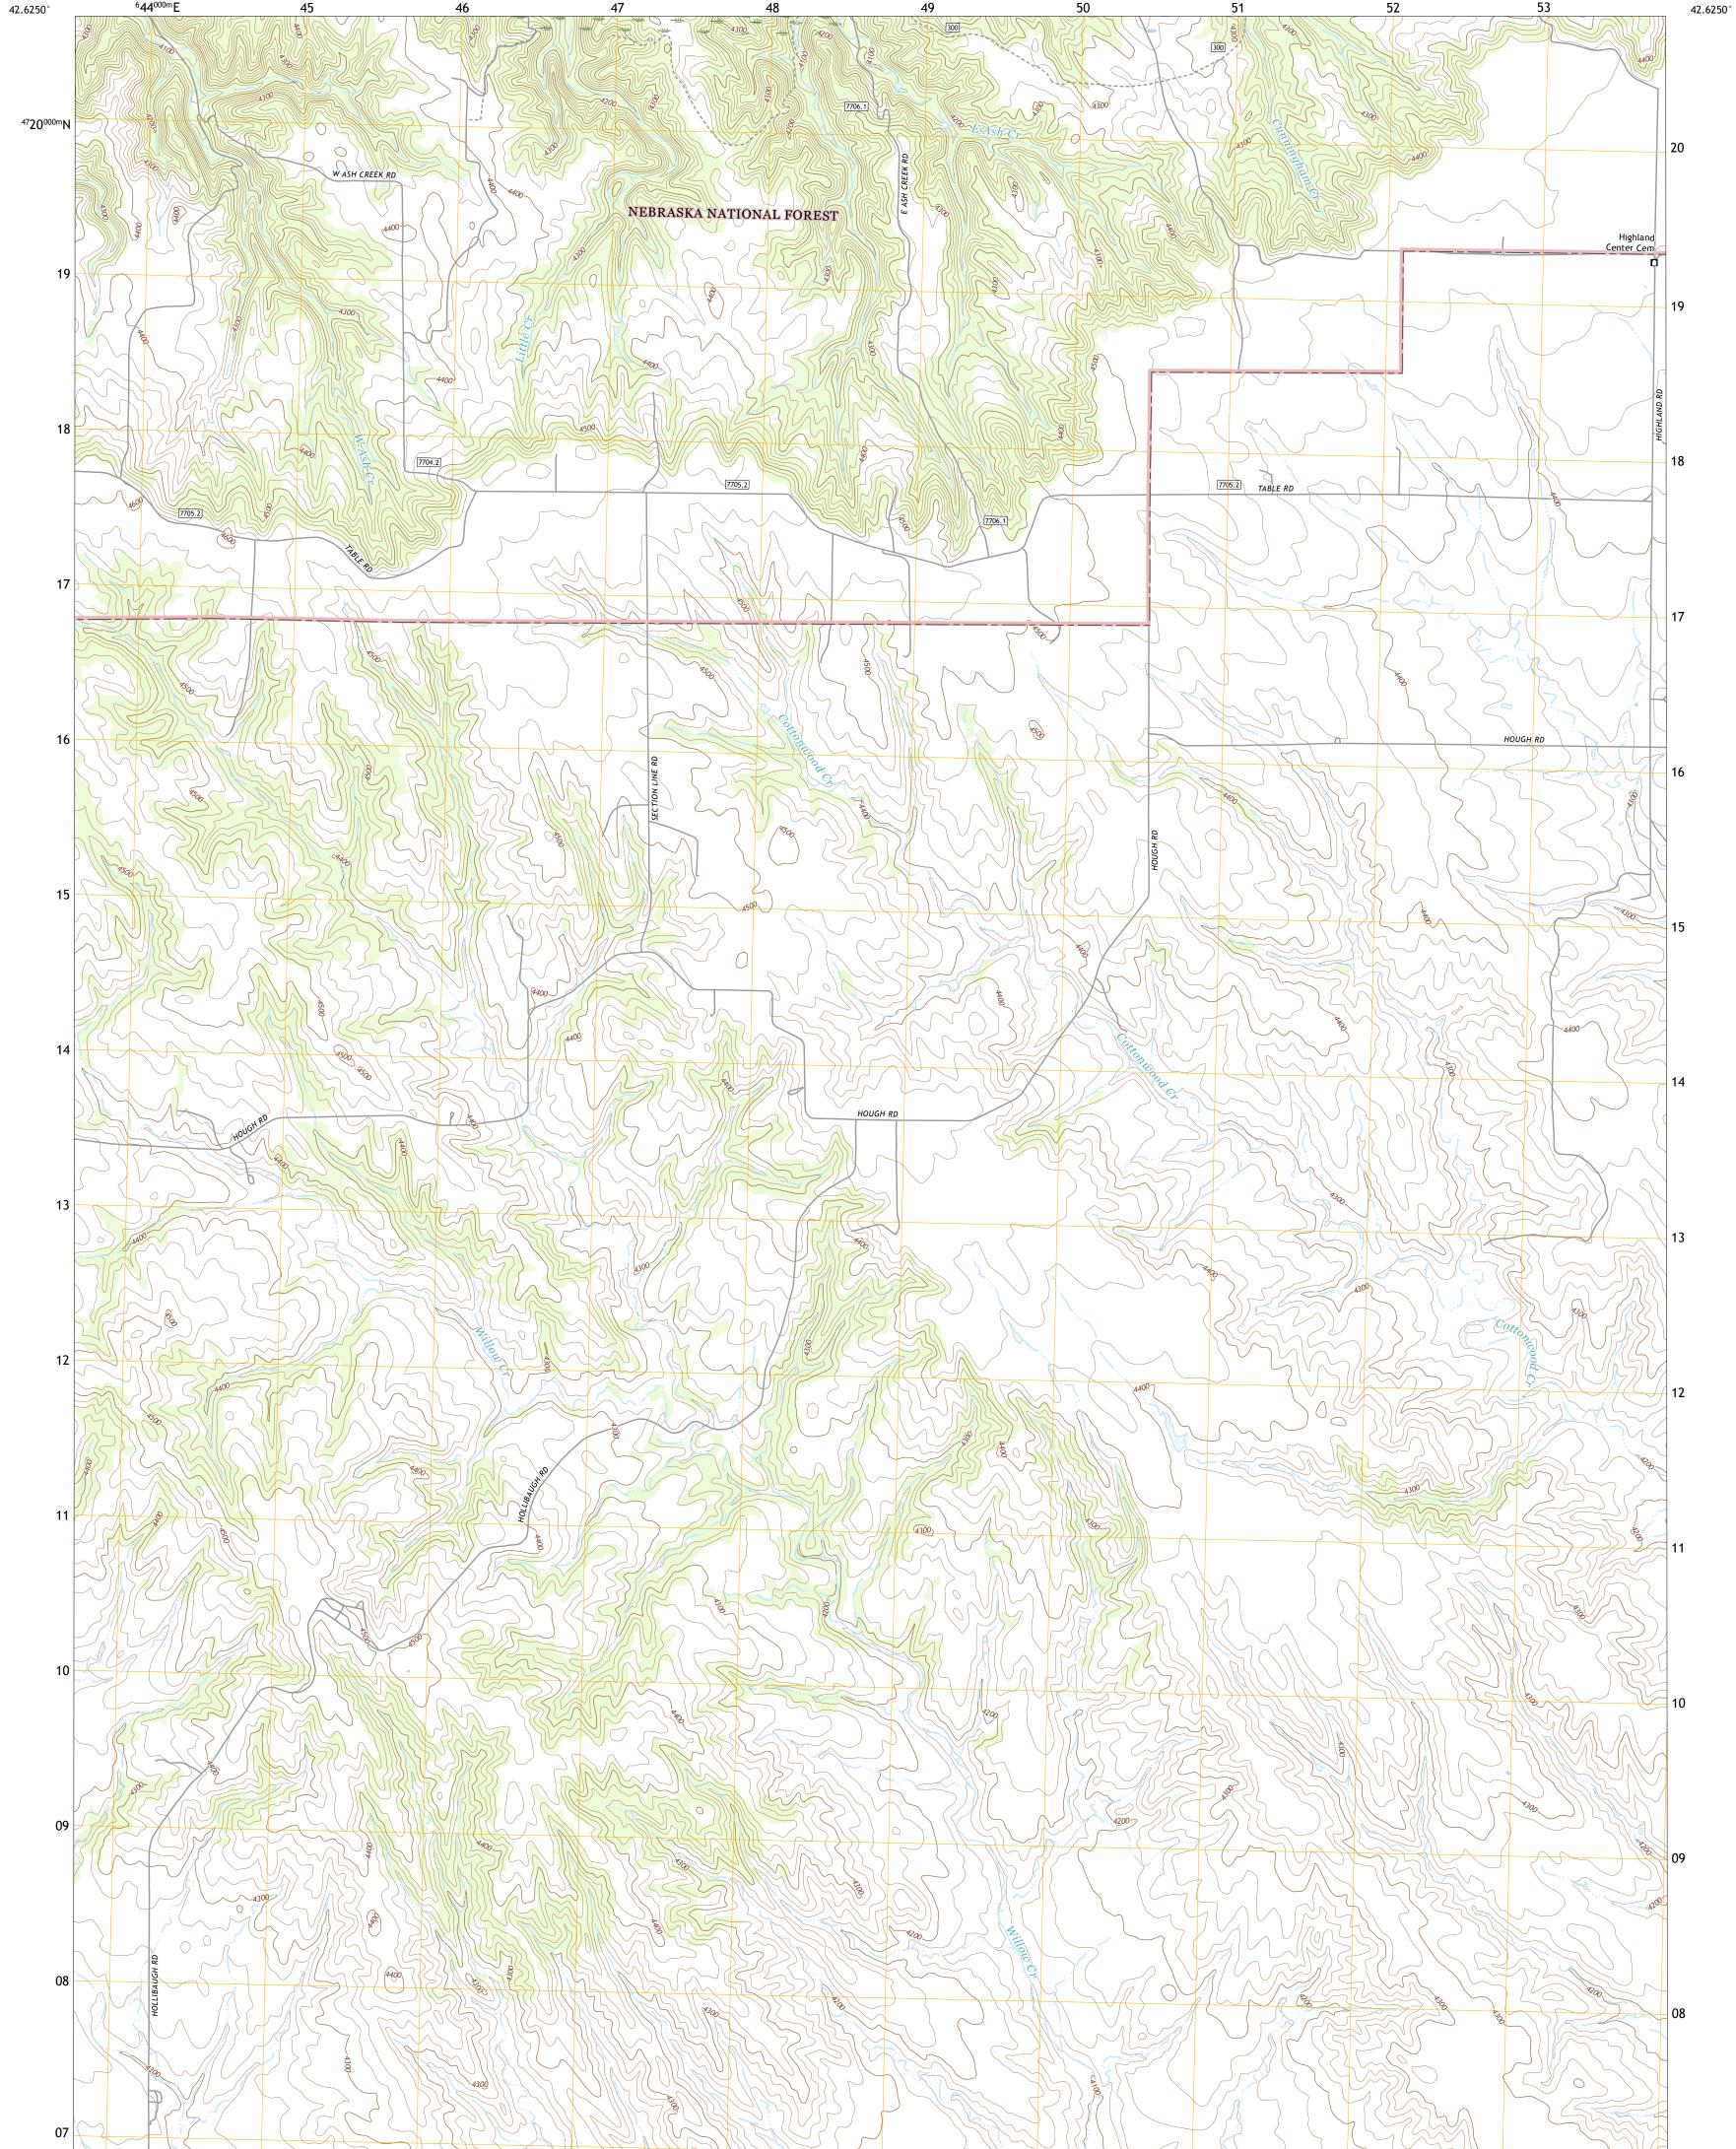

**Produced by the United States Geological Survey** North American Datum of 1983 (NAD83) World Geodetic System of 1984 (WGS84). Projection and 1 000-meter grid:Universal Transverse Mercator, Zone 13T This map is not a legal document. Boundaries may be generalized for this map scale. Private lands within government reservations may not be shown. Obtain permission before entering private lands.

Imagery......NAIP, July 2016 - October 2016 Roads......U.S. Census Bureau, 2015 Roads within US Forest Service Lands.......FSTopo Data with limited Forest Service updates, 2017 Names......GNIS, 1979 - 2016 Hydrography......GNIS, 1979 - 2016 Hydrography......National Hydrography Dataset, 2004 - 2014 Contours.....Multiple sources; see metadata file 2017 Public Land Survey System.......BLM, 2017 Wetlands......FWS National Wetlands Inventory 1984