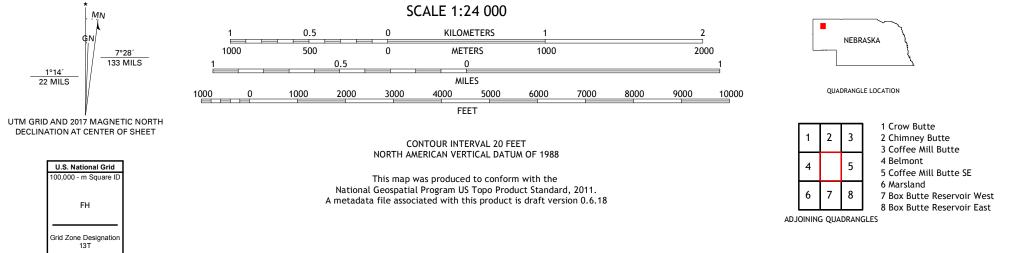

**Produced by the United States Geological Survey** North American Datum of 1983 (NAD83) World Geodetic System of 1984 (WGS84). Projection and 1 000-meter grid:Universal Transverse Mercator, Zone 13T This map is not a legal document. Boundaries may be generalized for this map scale. Private lands within government reservations may not be shown. Obtain permission before entering private lands.

\_\_\_\_\_1°14′ \_\_\_\_\_22 MILS